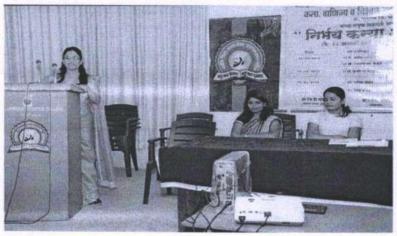

### <u>Nirbhay Kanya Abhiyan</u>

### (10 January 2019 to 12 January2019)

On the first day of January 10, 2019, Dr. Archana Naik, Gynecologist, Nandgaon, inaugurated the program by offering a garland in the image of Savitribai Phule and lighting a lamp. Initially Student Development Officer Prof. N. D Sontakke in his introduction elaborated on the outline of the program and the importance of Nirbhay Kanya Abhiyan. In today's age of technology, a woman should be able to resist the injustice done to women and for this, she convinced the students how beneficial activities like Nirbhay Kanya Abhiyaan are. Also one has to face many problems while living life. Therefore, such activities empower women. He also insisted that girls should benefit from such activities.