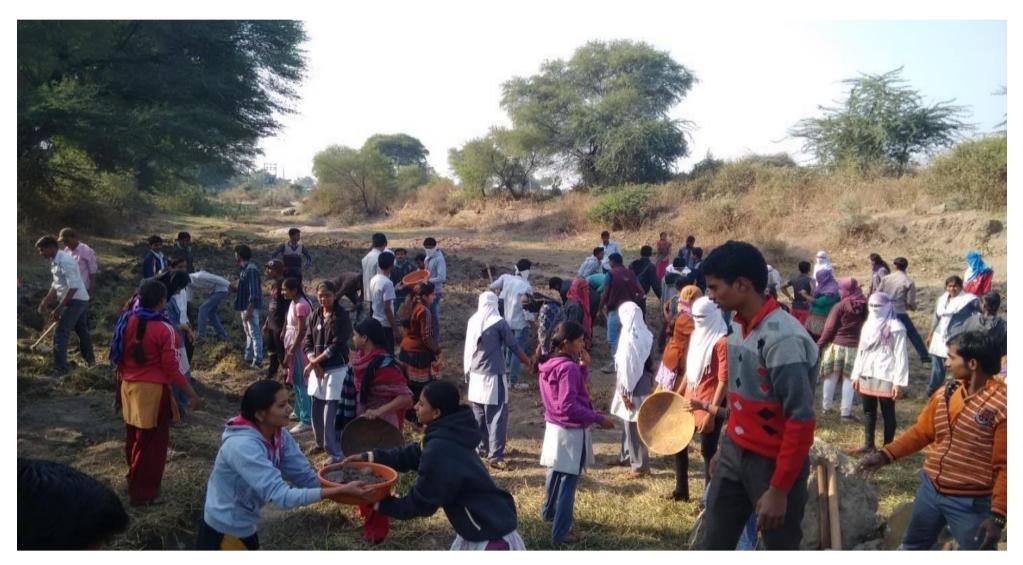

# **Girls Participation in the NSS**

Increased participation in the National Service Scheme (NSS) can indeed contribute to improving social awareness among girls and empower them in college. The NSS is a voluntary organization in India that aims to develop the personality of students through community service. NSS participation can have a positive impact:

Our college has provided opportunities to girls in the last five years to participate as a volunteer in the NSS. In 2017-18,70 girls participated, Girl's participation in 2018-19 was 75. In the year 2021-22, 80 girl students participated.