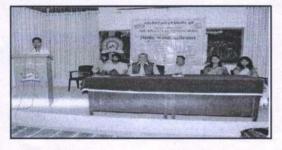

दि. १० जानेवारी २०१९ या प्रथम दिवशी कार्यक्रमाचे उद्घाटन नांदगाव येथील स्त्रीरोग तज्ञ डॉ अर्चना नाईक यांनी सावित्रीबाई फुले यांच्या प्रतिमेला हार अर्पण व दीप प्रज्वलन करून केले. सुरुवातीला विद्यार्थी विकास अधिकारी प्रा एन डी सोनटक्के यांनी आपल्या प्रस्तावनेत या कार्यक्रमाची रूपरेषा आणि निर्भय कन्या अभियानाचे महत्व विषद केले. आजच्या तंत्रज्ञानाच्या युगात स्त्रियांवर होणारे अन्याय व त्याला प्रतिकार करणेसाठी स्त्री सक्षम असली पाहिजे आणि त्यासाठीच विद्यार्थीनीना निर्भय कन्या अभियाना सारखे उपक्रम किती फायदेशीर आहे हे त्यांनी विद्यार्थीनीना पटवून दिले. तसेच जीवन जगत असताना अनेक समस्यांना सामोरे जावे लागते. त्यामुळे अशाप्रकारचे उपक्रम स्त्रियांना सक्षम करीत असतात असेही सांगितले. तेव्हा अशाप्रकारच्या उपक्रमांचा मुलींनी लाभ घ्यावा असेही त्यांनी आवर्जून सांगितले. पहिल्या दिवसाच्या प्रमुख वक्त्या डॉ अर्चना नाईक यांनी आजच्या फास्टफूडच्या जगात मुलीना भेडसावणाऱ्या विविध आजारांची माहिती दिली. तसेच या आजारांशी संबधीत काही आमक कल्पनाही स्पष्ट केल्यात. साधारणतः विद्यार्थिनी दशेत मुलीना कोणकोणत्या प्रश्नांना व आजारांना सामोरे जावे लागते व त्यावर कशा पद्धतीने मात करता येते हेही सांगितले.

दुसरे व्याख्याते श्री विशाल एस राजुळे यांनी सायबर गुन्हेगारी व जागरूकता या विषयावर आपले मत प्रदर्शित केले. सायबर गुन्हेगारी झपाट्याने वाढत चालली असून त्यामध्ये पुरुष

15 3

पेक्षाही स्त्रियांची फसवणूक मोठया प्रमाणात होत चालली आहे आणि त्यात स्त्रियांची आर्थिक, शारीरिक आणि मानसिक हानी मोठया प्रमाणात झालेली आहे असे मत त्यांनी मांडले. महिलांना सुरक्षित राहयचे असेल तर फक्त ज्यांना आपण चांगल्या प्रकारे ओळखतो त्यांच्या प्र इंटरनेटवर मैत्री करावी हे सुद्धा सांगितले. याशिवाय इंटरनेटवर सर्फिंग करताना कोणकोणते अप्स धोकादायक आहेत. बँक अकौटवर कशाप्रकारे हक केले जातात, बनावट फेसबुक अकौंट तयार करून महिलांना कशाप्रकारे जाळ्यात अडकवले जाते याचे विविध उदाहरणे त्यांनी दिली. एवढेच नव्हे तर पासवर्ड सुद्धा कशा प्रकारे मिळविता येते व त्याद्वारे महिलांना फसविता येते हेही सांगितले त्यामुळे महिलांनी जागरूक असणे किती आवश्यक आहे हे त्यांनी पटवून दिले. पहिल्या दिवसाचे सूत्रसंचालन डॉ. श्रीमती प्रतिभा जाधव यांनी केले तर आभार डॉ. श्रीमती सुनिता कुदनर यांनी मानले.