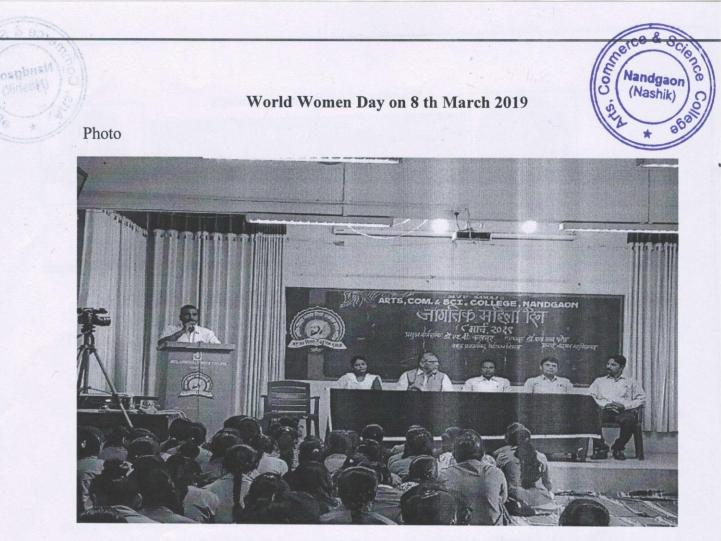

# Academic Year: 2018-19

Time - 11:30 AM Date- 10/12/2019 DEPARTMENT OF POLITICAL SCIENCE, NSS & BSD Jointy Organised World Women Day Report

World Women Day was celebrated on 8 th March 2019 in Maratha Vidya Prasarak Samaj's Arts Commerce & Science College Nandgaon with the Coordination of NSS, BSD and Department of Political Science with the Circular received from Savitribal Phule Pune University & Government.

On the occasion Principal Dr. S. I. Patel was the Chairperson. Vice Principal Prof. S. A. Marathe Department of Political Science given introduction. Mrs. S. Karnar given guidance on "Importance of Women Right & Duties." Mr. S. S. Valvi anchored this programs as well as compressed vote of thanks. Mr. N. Sontake, Mr. D. D. Thakare, Mr. Gavit, and other Teaching-Non Teaching staff was present with student.

Mr. Sanjay A. Marathe Addressing on World Women Day of 8 th March 2019

Mr. S. A. Marathe (HOD)

Dr. S. I. Patel

(Principal)