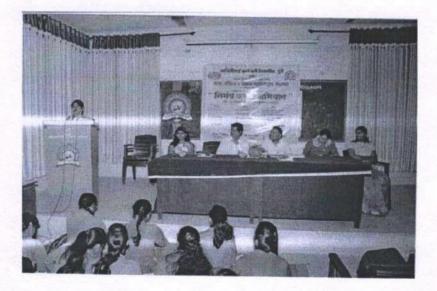

### (10 January 2019 to 12 January2019)

On the first day of January 10, 2019, Dr. Archana Naik, Gynecologist, Nandgaon, inaugurated the program by offering a garland in the image of Savitribai Phule and lighting a lamp. Initially Student Development Officer Prof. N. D Sontakke in his introduction elaborated on the outline of the program and the importance of Nirbhay Kanya Abhiyan. In today's age of technology, a woman should be able to resist the injustice done to women and for this, she convinced the students how beneficial activities like Nirbhay Kanya Abhiyaan are. Also one has to face many problems while living life. Therefore, such activities empower women. He also insisted that girls should benefit from such activities.

Dr. Archana Naik, the keynote speaker on the first day, explained the various diseases that girls face in today's fast-food world. Also, some misconceptions related to these diseases are clarified. He also toldabout the problems and diseases that girls in their teens usually face and how they can be overcome.

The second lecturer Mr. Vishal S. Rajule presented his views on cybercrime and awareness. Cybercrimes increasing rapidly and women are being cheated more than men. He opined that it is happeningon a large scale and there is a lot of financial, physical and mental harm to women. He also said that if women want to be safe from this, they should only be friends with those they know well on the Internet. Besides, some apps are dangerous while surfing the internet. He gave various examples of how bank accounts are hacked, and how women are trapped by creating fake Facebook accounts. Not only this, but he also told me how passwords can be obtained and women can be cheated through them, so he convinced me how important it is for women to be aware. The first day ended with the vote that Dr. Pratibha Jadhav.