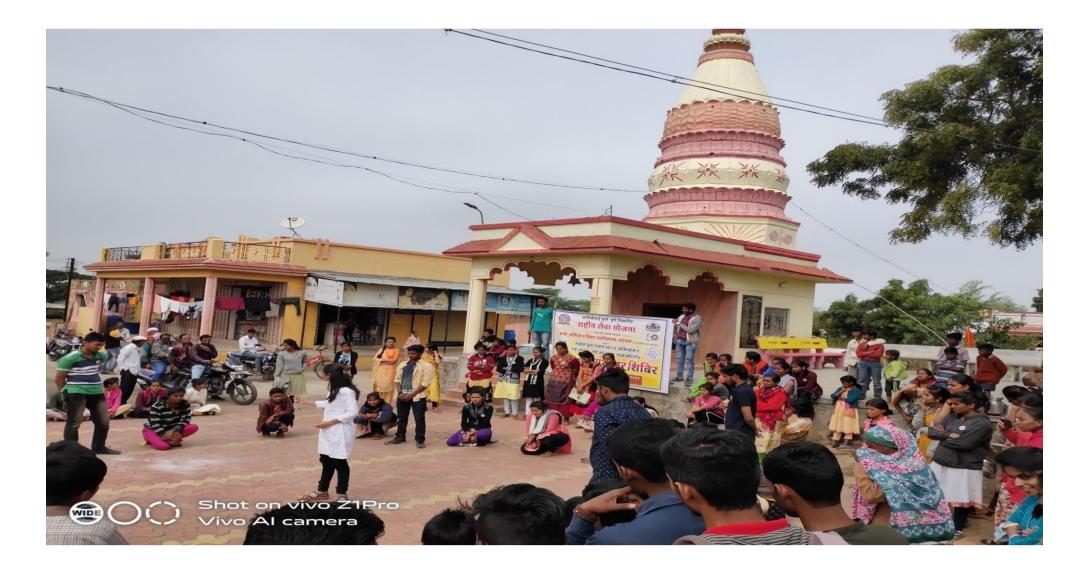

## **Gender sensitization**

Gender sensitization and promoting gender equality are crucial in countries like India, where gender inequality and discrimination still persist. Efforts to address these issues are essential for creating a more inclusive and equitable society. Several initiatives and programs are being implemented in India to promote gender sensitization and gender equality. Our college has organized programmes like Nirbhaya kanya Abhiyan, women's day celebration, sexual harassment committee, Student counseling, Self-defense programme for girls, etc which has created awareness among the girls' students over the issues they face in dailylife. Our college has implemented such measures that have fostered a more inclusive mindset.

## **Action Plan:**

- 1. To promote gender-sensitive communication for students and Staff under the programme such as Nirbhaya Kanya Abhiyan.
- 2. Promoting health, nutrition, and entrepreneurship activities among female students.
- 3. Organize lectures on cyber security, and career enhancement for female students under the programme such as Nirbhaya Kanya Abhiyan.
- 4. Organise lectures on legal awareness under the programme such as Nirbhaya Kanya Abhiyan.
- 5. To organize awareness programs such as guest lectures, and rallies, on gender discrimination, gender equality, sexual harassment, etc. Staff under the programme such as Nirbhaya Kanya Abhiyan and N.S.S. Programme.