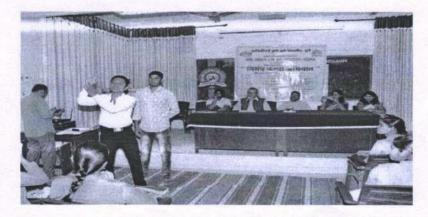

डॉ.अर्चना नाईक विद्यार्थीनींना मार्गदर्शन करतांना, सोबत व्यासपिठार डॉ.प्रतिभा जाधव व डॉ.सुनिता कुदनर

श्री.विशाल एस.राजुळे, सायबर एक्सपर्ट हे विद्यार्थीनींना मार्गदर्शन करतांना व व्यासपिठावर प्राचार्य डॉ.एस.आय.पटेल व उपप्राचार्य प्रा.एस.ए.मराठे दि. ११ जानेवारी २०१९ दुसरा दिवस या दिवशी नांदगाव येथील कराटे प्रशिक्ष भी पृथ्वीराज वडगुले यांना आमंत्रित केले होते. त्यांची ओळख विद्यार्थी विकास अधिकारी प्र मृथ्वीराज वडगुले यांना आमंत्रित केले होते. त्यांची ओळख विद्यार्थी विकास अधिकारी प्र सोनटक्के यांनी केले. तर मा. प्राचार्य डॉ एस आय पटेल यांनी पाहुण्यांचा सत्कार मा.प्राचार्य आपले मनोगत व्यक्त करताना म्हणाले कि सध्याचा काळ महिलांसाठी कठीण आहे. त्यासाठी त्यांनी अनेक दाखले दिलेत. त्यामुळे जर महिलांना स्वभिमानाने जगायचे असेल तर आत्मनिर्भर होणे आवश्यक आहे. आणि त्यासाठी स्वसरक्षण प्रशिक्षण किती महत्वाचे आहे हे ही सांगितले. त्यासाठीच निर्भय कन्या अभियाना सारखे उपक्रम महाविद्यालयात राबविले जातात. त्याचा फायदा विद्यार्थीनीनी घ्यावा असे आव्हानही त्यांनी केले. दुसऱ्या दिवसाचे प्रमुख वक्ते व करटे प्रशिक्षक श्री पृथ्वीराज वडगुले यांनी स्व-सरक्षण महत्व व उपाय यावर आपले मत प्रदर्शित केले. स्व-सरक्षण करताना विविध कायदे कसे उपयुक्त आहेत. याचीही माहिती दिली. एवढेच नव्हे तर महिलांनी स्व-सरक्षण कसे करावे याबाबतीत विविध प्रात्यक्षिके विविध पद्धतीने त्यांनी करून दाखविले. या दिवसाचे सूत्रसंचालन डॉ. श्रीमती सुनिता कुदनर यांनी तर आभार प्रदर्शन डॉ श्रीमती प्रतिभा जाधव यांनी केले.

प्रा.पृथ्वीराज वडगुले (कराटे प्रशिक्षक) हे विद्यार्थीनींना प्रात्यक्षिक करुन दाखवितांना व यासपीठावर प्राचार्य डॉ.एस.आय.पटेल, प्रा.दिनेश उकिर्डे, डॉ.प्रतिभा जाधव, डॉ.सुनिता कुदनर आणि विद्यार्थी विकास अधिकारी प्रा.एन.डी.सोनटक्के