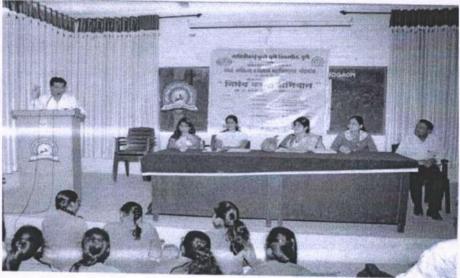

### (10 January 2019 to 12 January2019)

On the first day of January 10, 2019, Dr. Archana Naik, Gynecologist, Nandgaon, inaugurated the program by offering a garland in the image of Savitribai Phule and lighting a lamp. Initially Student Development Officer Prof. N. D Sontakke in his introduction elaborated on the outline of the program and the importance of Nirbhay Kanya Abhiyan. In today's age of technology, a woman should be able to resist the injustice done to women and for this, she convinced the students how beneficial activities like Nirbhay Kanya Abhiyaan are. Also one has to face many problems while living life. Therefore, such activities empower women. He also insisted that girls should benefit from such activities.

Dr. Archana Naik, the keynote speaker on the first day, explained the various diseases that girls face in today's fast-food world. Also, some misconceptions related to these diseases are clarified. He also toldabout the problems and diseases that girls in their teens usually face and how they can be overcome.

The second lecturer Mr. Vishal S. Rajule presented his views on cybercrime and awareness. Cybercrimes increasing rapidly and women are being cheated more than men. He opined that it is happeningon a large scale and there is a lot of financial, physical and mental harm to women. He also said that if women want to be safe from this, they should only be friends with those they know well on the Internet. Besides, some apps are dangerous while surfing the internet. He gave various examples of how bank accounts are hacked, and how women are trapped by creating fake Facebook accounts. Not only this, but he also told me how passwords can be obtained and women can be cheated through them, so he convinced me how important it is for women to be aware. The first day ended with the vote that Dr. Pratibha Jadhav.