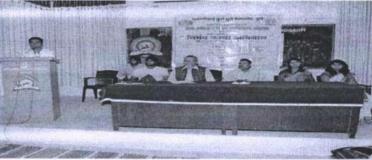

डॉ.अर्चना नाईक विद्यार्थीनींना मार्गदर्शन करतांना, सोबत व्यासपिठार डॉ.प्रतिभा जाधव व डॉ.सुनिता कुदनर

श्री.विशाल एस.राजुळे, सायबर एक्सपर्ट हे विद्यार्थीनींना मार्गदर्शन करतांना व व्यासपिठावर प्राचार्य डॉ.एस.आय.पटेल व उपप्राचार्य प्रा.एस.ए.मराठे दि. ११ जानेवारी २०१९ दुसरा दिवस या दिवशी नांदगाव येथील कराटे प्रशिक्ष भी पृथ्वीराज वडगुले यांना आमंत्रित केले होते. त्यांची ओळख विद्यार्थी विकास अधिकारी प्र मृथ्वीराज वडगुले यांना आमंत्रित केले होते. त्यांची ओळख विद्यार्थी विकास अधिकारी प्र सोनटक्के यांनी केले. तर मा. प्राचार्य डॉ एस आय पटेल यांनी पाहुण्यांचा सत्कार मा.प्राचार्य आपले मनोगत व्यक्त करताना म्हणाले कि सध्याचा काळ महिलांसाठी कठीण आहे. त्यासाठी त्यांनी अनेक दाखले दिलेत. त्यामुळे जर महिलांना स्वभिमानाने जगायचे असेल तर आत्मनिर्भर होणे आवश्यक आहे. आणि त्यासाठी स्वसरक्षण प्रशिक्षण किती महत्वाचे आहे हे ही सांगितले. त्यासाठीच निर्भय कन्या अभियाना सारखे उपक्रम महाविद्यालयात राबविले जातात. त्याचा फायदा विद्यार्थीनीनी घ्यावा असे आव्हानही त्यांनी केले. दुसऱ्या दिवसाचे प्रमुख वक्ते व करटे प्रशिक्षक श्री पृथ्वीराज वडगुले यांनी स्व-सरक्षण महत्व व उपाय यावर आपले मत प्रदर्शित केले. स्व-सरक्षण करताना विविध कायदे कसे उपयुक्त आहेत. याचीही माहिती दिली. एवढेच नव्हे तर महिलांनी स्व-सरक्षण कसे करावे याबाबतीत विविध प्रात्यक्षिके विविध पद्धतीने त्यांनी करून दाखविले. या दिवसाचे सूत्रसंचालन डॉ. श्रीमती सुनिता कुदनर यांनी तर आभार प्रदर्शन डॉ श्रीमती प्रतिभा जाधव यांनी केले.

प्रा.पृथ्वीराज वडगुले (कराटे प्रशिक्षक) हे विद्यार्थीनींना मार्गदर्शन करतांना व यासपीठावर प्राचार्य डॉ.एस.आय.पटेल, प्रा.दिनेश उकिर्डे, डॉ.प्रतिभा जाधव, डॉ.सुनिता कुदनर आणि विद्यार्थी विकास अधिकारी प्रा.एन.डी.सोनटक्के