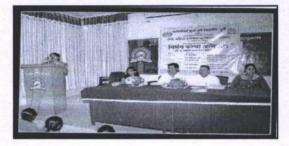

### Women's Day

International Women's Day, celebrated on March 8th each year, is a global event dedicated to honoring women's achievements, promoting gender equality, and advocating for women's rights. It is an opportunity to recognize the progress made in advancing women's empowerment and to highlight the challenges that still need to be addressed. Women's Day serves as a reminder to celebrate the social, economic, cultural, and political contributions of women worldwide. Our college takes an opportunity and celebrates this day in a highly enthusiastic way that can create a platform for girl's empowerment. In order to achieve gender Equality College takes the initiative to the building of girl's confidence and encourages them by arranging guest lectures by the successful women of the society. Our college has celebrated women's day in the college and created a healthy environment for the girl's development.

# Arts, Commerce and Science College, Nandgaon

International Women's Day was celebrated with great enthusiasm in the Arts, Commerce and Science College, Nandgaon. Taluka Legal Services Committee President and Judge Prerna Dandekar, Tehsildar Yogesh Jamdade, Police Inspector Bashir Shaikh. Lawyers Association President R. S. Darade, lawyer V. P. Harr, S. J. Ghuge, B. R. Chaudhary, Sachin Salve, Y. R. Sheikh Adhaav and others were present. The program was presided over by Principal S. I. Patel.

Judge Dandekar asserted that women should empower themselves to act in society and become successful through efforts. Today's International Women's Day should be an inspiration to all women. Dandekar also gave information on the legal provisions of women .On this occasion. Sangeeta Wagh and Neha Mahale were given voter ID cards at the hands of Tehsildar Jamdade. At that time, Prof. Dr.S.A.Marathe, R. T. Deore, Prof. S. M. Narayane, Prof. S. V. Jadhav, Prof. G. J. Savale, Prof. Sangeeta Kandalkar, Prof. Pratibha Jadhav, Prof. Javed Shaikh, Prof. C. e. Gurule, Prof. C. D. Kate, Prof. M. V. Divate and others were present.