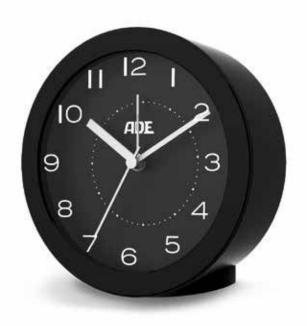

|
| TIME SETTING | manual                                                                                                                                                                                                      |
| OPERATION    | knob, slide switch                                                                                                                                                                                          |
| FUNCTIONS    | light sensor for gentle dial illumination in the dark; quartz mechanism; whisper quiet sweep pointer; manual clock and alarm time setting; alarm ON/OFF via slide switch; alarm clock with snooze function; |

silicone foot for secure stand

hours, minutes, seconds

TIME GRADUATION SIZE IN MM

Ø 115 x 36



black





#### RADIO ALARM WITH TEMPERATURE INDICATOR

No more annoying ticking – thanks to the super silent sweep clockwork

| CASING       | ABS plastics                                                                                                                                                 |  |
|--------------|--------------------------------------------------------------------------------------------------------------------------------------------------------------|--|
| CLOCK FACE   | minute division                                                                                                                                              |  |
| DISPLAY/SIZE | LCD, 18 x 8 mm