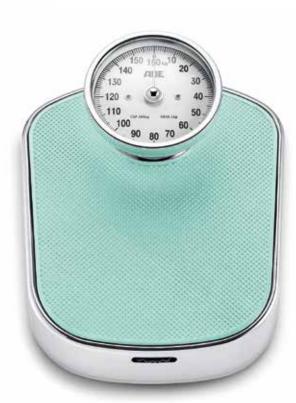

## **BATHROOM SCALES**

#### **KIRA**

Noble and environmentally friendly – weighing without battery

WEIGHING SURFACE safety glass

DISPLAY/SIZE LCD, 60 x 35 mm

OPERATION charge, step-on

FUNCTIONS charging with dynamo principle; overload indicator; charge level indicator; automatic power-off

CAPACITY GRADUATION SIZE IN MM UNITS

150 kg 100 g 300 x 300 x 25 kg, lb

BE 2008 white