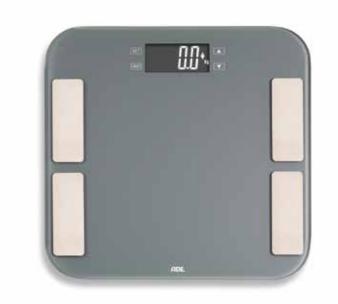

#### **BODY ANALYSER SCALE**

With data management in our feel-good app FITvigo. More information see fitvigo.de

| WEIGHING SURFACE | safety glass                                                                                                                                                     |                  |            |
|------------------|------------------------------------------------------------------------------------------------------------------------------------------------------------------|------------------|------------|
| DISPLAY/SIZE     | LCD, Ø 70 mm                                                                                                                                                     |                  |            |
| ANALYSIS         | body fat, body water and muscle mass in precise 0.1 % steps                                                                                                      |                  |            |
| CALCULATION      | bone mass in precise 100 g steps, BMI*                                                                                                                           |                  |            |
| MEMORY SPACE     | 8 users                                                                                                                                                          |                  |            |
| OPERATION        | step-on technolo                                                                                                                                                 | gy, sensor touch |            |
| FUNCTIONS        | reliable and rapid data transfer to the FITvigo App via Blue-<br>tooth; overload indicator; battery status indicator; automat<br>power-off; bluetooth reach 10 m |                  | 9          |
| CAPACITY         | GRADUATION                                                                                                                                                       | SIZE IN MM       | UNITS      |
| 180 kg           | 100 g                                                                                                                                                            | 310 x 310 x 24   | kg, lb, st |

\*Displayed and evaluated in conjunction with the FITvigo App.