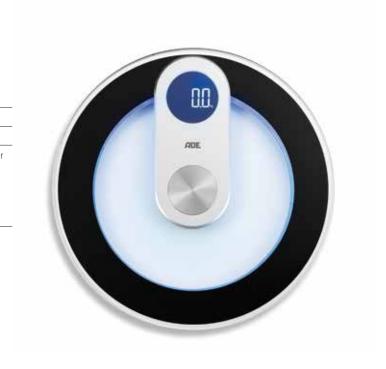

## PURE COMFORT

The bathroom has long since transformed from a pure functional room into an oasis of wellness!

Where you can find the portion of cosiness that turns a soothing bath or a refreshing shower into a relaxing break now and then.

The ADE personal and body analysis scales pick up on current bathroom trends and offer the right addition in terms of style and technology. Our range corresponds to diverse consumer preferences. While some simply want to control their weight,

others want information about body water, muscle gain, body fat percentage or the calculation of their BMI.

No compromises are made when it comes to precision, but every visual wish is ful-filled. Whether glass, marble or a nostalgic retro look, cosy hut magic with a dark wood look or sustainable bamboo wood: the right scale for every dream bathroom.

## **BODY ANALYSER SCALES**