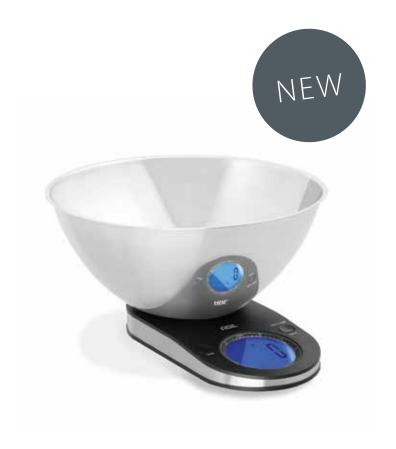

#### **TOSCA**

Chic in bowl – decorative stainless steel weighing bowl

| BOWL         | stainless steel, 2 l                                                                                                       |                 |                     |
|--------------|----------------------------------------------------------------------------------------------------------------------------|-----------------|---------------------|
| DISPLAY/SIZE | LCD, Ø 60 mm, blue lit                                                                                                     |                 |                     |
| OPERATION    | push buttons                                                                                                               |                 |                     |
| FUNCTIONS    | dishwasher-safe weighing bowl; tare function (tare); over-<br>load indicator; battery level indicator; automatic power-off |                 |                     |
| CAPACITY     | GRADUATION                                                                                                                 | SIZE IN MM      | UNITS               |
| 5 kg         | 1 g                                                                                                                        | 248 x 290 x 140 | g, ml, lb.oz, fl.oz |