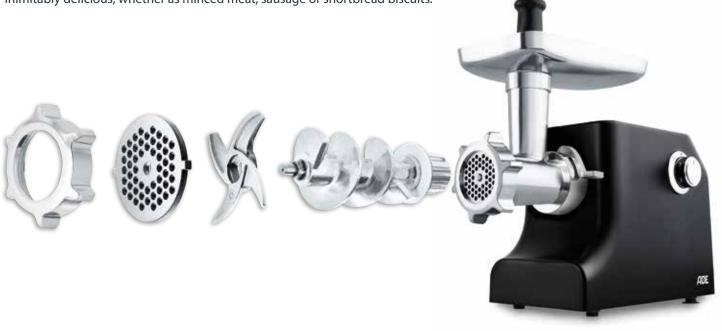

## All-round talent

With the meat grinder, we launch our taste campaign for culinaric pleasure – for delicious lasagne and crispy kofta. Self-processed fresh ingredients are inimitably delicious, whether as minced meat, sausage or shortbread biscuits.

#### **ELECTRIC MEAT GRINDER**

Powerful and versatile – 2,000 watts of peak power in a first-class aluminium casing

| CASING                        | aluminium, black l | acquered                                                                 |                      |
|-------------------------------|--------------------|--------------------------------------------------------------------------|----------------------|
| OPERATION                     | rotary knob, bayor | net cap                                                                  |                      |
| FUNCTIONS                     | two-piece cutting  | e motor; two adjustal<br>set consisting of a kn<br>using four rubberised | ife and a perforated |
| ACCESSORIES                   |                    | ted discs (3, 5 and 8 n<br>t, pastry attachment                          | nm), sausage spout,  |
| NOMINAL/<br>MAXIMUM<br>OUTPUT | MEAT OUTPUT        | SIZE IN MM                                                               | WEIGHT               |
| 800 / 2,000 watts             | 2.5 kg / min.      | 370 x 195 x 320                                                          | 5.9 kg               |