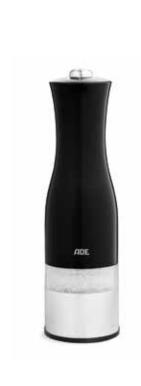

#### The perfect seasoning – freshly ground at the push of a button

| CASING        | ABS plastics and stainless steel push button                                                                                                                                                        |  |  |
|---------------|-----------------------------------------------------------------------------------------------------------------------------------------------------------------------------------------------------|--|--|
| OPERATION     |                                                                                                                                                                                                     |  |  |
| FUNCTIONS     | infinite adjustment from fine to coarse; powerful electric motor for fast grinding throughput; durable ceramic grinder; grinder base lighting; transparent plastic filling bin; grinder lid  WEIGHT |  |  |
| SIZE<br>IN MM |                                                                                                                                                                                                     |  |  |
| Ø 58 x 205    | 0.25 kg                                                                                                                                                                                             |  |  |

NEW

With the **steplessly adjustable** degree of grinding and **automatic lighting**, seasoning to taste is easy and perfect.