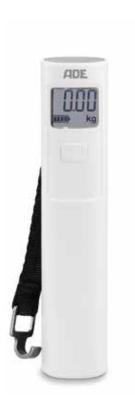

#### **DIGITAL LUGGAGE SCALE**

Weighing without battery – thanks to environmentally friendly dynamo technology

| CASING    | ABS plastics                                                                                                                         |               |        |
|-----------|--------------------------------------------------------------------------------------------------------------------------------------|---------------|--------|
| DISPLAY   | LCD, 24 x 20 mm                                                                                                                      |               |        |
| OPERATION | press button                                                                                                                         |               |        |
| FUNCTIONS | strap length 180 mm; automatic hold function;<br>tare function; overload indicator; charging level<br>indicator; automatic power-off |               |        |
| CAPACITY  | GRADUATION                                                                                                                           | SIZE IN MM    | UNITS  |
| 50 kg     | 50 g                                                                                                                                 | 148 x 33 x 40 | kg, lb |

The dynamo principle: simply shaking and weighing with kinetic energy – at any time.