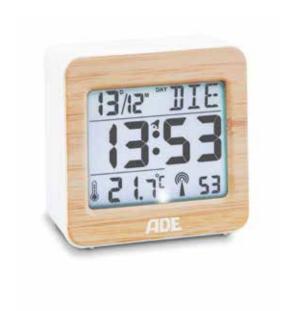

|              |
| FUNCTIONS       | perpetual calendar    | 12/24 hour time display; indoor temperature indicator;<br>perpetual calendar with date and time indicators<br>7 languages); alarm clock with snooze function |              |
| TIME GRADUATION | TEMPERATURE           | UNITS                                                                                                                                                        | SIZE IN MM   |
| hours, minutes  | -10° – 50 °C          | °C, °F                                                                                                                                                       | 72 x 72 x 37 |





## RADIO-CONTROLLED ALARM CLOCK WITH TEMPERATURE AND DATE INDICATORS

Easy snoozing – thanks to an extra-large snooze button

| CASING       | ABS plastics, bamboo wood                                                                                                                                                                                |  |
|--------------|----------------------------------------------------------------------------------------------------------------------------------------------------------------------------------------------------------|--|
| DISPLAY/SIZE | LCD, 128 x 44 mm, white lit                                                                                                                                                                              |  |
| O