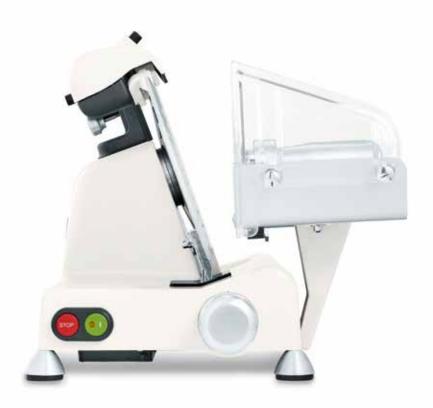

#### **ELECTRIC FOOD SLICER**

Perfect slices – from Parma ham to cheese, wafer-thin or finger-thick

ASING aluminium, painted "milan white"

OPERATION grip, knob, press buttons

FUNCTIONS air-cooled, brush-free motor; easy slides (foldable) with large food tray; blade drive with double ball bearings; profiled multi-use blade made of special steel; set different widths: 0–15 mm; integrated grinding apparatus; blade protection sickle; protection for hands and thumbs with safety holder; firm stand with rubber feet

KNIFE DIAMETER Ø 220 mm

ROUND / SQUARE CUTTING

KA 1806 milan white

The integrated, pre-set knife sharpener means ideal slices at the press of a button.

The **double ball-bearing mounted blade drive** means the blade runs evenly and quietly – even when cutting delicate foods, each slice is whole.

The **multi-use blade** is made from hard chrome-plated special steel with a two-level profile that minimises contact between the blade and the food.

- The blade doesn't warm up − this protects the food's aroma
- Nothing gets stuck: perfect slices without sticking or ripping.