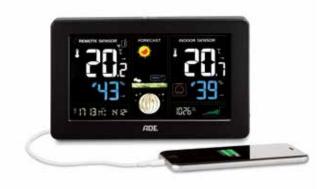

#### REMOTE BBQ-THERMOMETER

Perfectly cooked with remote temperature control

| CASING             | ABS plastics                                                                             |                             |                                                                                                                                              |
|--------------------|------------------------------------------------------------------------------------------|-----------------------------|----------------------------------------------------------------------------------------------------------------------------------------------|
| TEMPERATURE PROBES | stainless steel, insertion depth of 160 mm,<br>heat resistant cable, length of cable 1 m |                             |                                                                                                                                              |
| BASE STATION       | LCD touch display, 80 x 53 mm                                                            |                             |                                                                                                                                              |
| OPERATION          | touch                                                                                    |                             |                                                                                                                                              |
| RECEIVER           | LCD, 20 x 12 mm, belt clip, LED receiving indicator light                                |                             |                                                                                                                                              |
| FUNCTIONS          | and receive<br>tion of pres<br>to degrees<br>the base sta<br>turkey, min                 | ation; meat types: beef, la | erature is reached; selec-<br>temperatures according<br>al temperature settings on<br>amb, veal, pork, chicken,<br>neness: rare, medium rare |
| TEMPERATURE        | UNITS                                                                                    | SIZE BASE<br>STATION IN MM  | SIZE RECEIVER                                                                                                                                |
|                    |                                                                                          |                             |                                                                                                                                              |