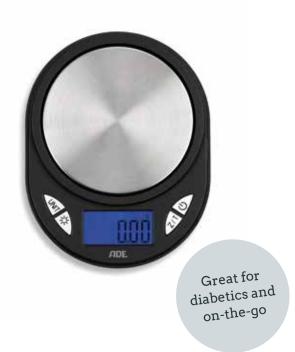

#### ENI

Spoon with a brain – dispense the smallest quantities to 0.1 gram precision

| SPOON SCALES | ABS plastics                                                                                                                                                                                                                                                                                    |               |                  |
|--------------|-------------------------------------------------------------------------------------------------------------------------------------------------------------------------------------------------------------------------------------------------------------------------------------------------|---------------|------------------|
| DISPLAY/SIZE | LCD, 33 x 13 mm                                                                                                                                                                                                                                                                                 |               |                  |
| OPERATION    | press buttons                                                                                                                                                                                                                                                                                   |               |                  |
| FUNCTIONS    | spoon for weighing high-quality spices, fine herbs and tiny amounts; measuring scales in spoon for 15 – 45 ml/1 – 3 tablespoons; detachable spoon attachment; tare function; hold function; totalling function up to 3,000 g; overload indicator; battery status indicator; automatic power-off |               |                  |
| CAPACITY     | GRADUATION                                                                                                                                                                                                                                                                                      | SIZE IN MM    | UNITS            |
| 300 g        | 0.1 g                                                                                                                                                                                                                                                                                           | 65 x 250 x 30 | g, oz / ml, tbsp |

#### **DIGITAL POCKET SCALE**

Small but capable – six weight units, with precise weight determination

| WEIGHING SURFACE | brushed stainless steel                                                                                                                          |                |                            |
|------------------|--------------------------------------------------------------------------------------------------------------------------------------------------|----------------|----------------------------|
| DISPLAY/SIZE     | LCD, 36 x 18 mm, blue lit                                                                                                                        |                |                            |
| OPERATION        | press buttons                                                                                                                                    |                |                            |
| FUNCTIONS        | add and weigh feature (tare function); on/off switch for display illumination; overload indicator; battery status indicator; automatic power-off |                |                            |
| CAPACITY         | GRADUATION                                                                                                                                       | SIZE IN MM     | UNITS                      |
| 110 g            | 0.01 g                                                                                                                                           | 100 x 130 x 20 | g, ct, gn, oz, ozt,<br>dwt |