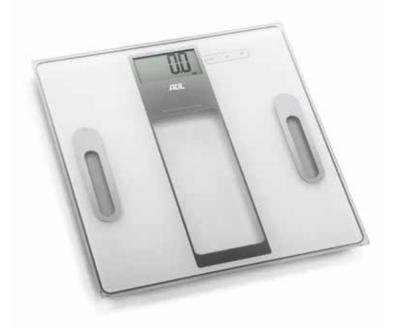

#### **BODY ANALYSER SCALE**

With data management in our feel-good app FITvigo. More information see fitvigo.de

| WEIGHING SURFACE | safety glass                                                                                                                                                     |                  |            |
|------------------|------------------------------------------------------------------------------------------------------------------------------------------------------------------|------------------|------------|
| DISPLAY/SIZE     | LCD, Ø 70 mm                                                                                                                                                     |                  |            |
| ANALYSIS         | body fat, body water and muscle mass in precise 0.1 % steps                                                                                                      |                  |            |
| CALCULATION      | bone mass in precise 100 g steps, BMI*                                                                                                                           |                  |            |
| MEMORY SPACE     | 8 users                                                                                                                                                          |                  |            |
| OPERATION        | step-on technolo                                                                                                                                                 | gy, sensor touch |            |
| FUNCTIONS        | reliable and rapid data transfer to the FITvigo App via Blue-<br>tooth; overload indicator; battery status indicator; automat<br>power-off; bluetooth reach 10 m |                  | 9          |
| CAPACITY         | GRADUATION                                                                                                                                                       | SIZE IN MM       | UNITS      |
| 180 kg           | 100 g                                                                                                                                                            | 310 x 310 x 24   | kg, lb, st |

\*Displayed and evaluated in conjunction with the FITvigo App.