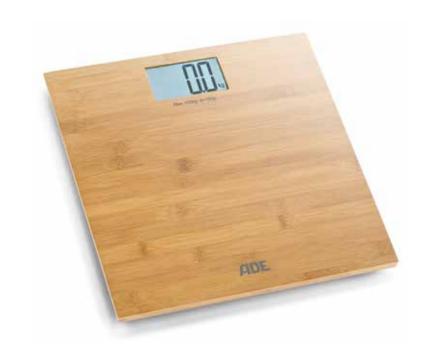

#### **BARBARA**

Robust and sustainable – weighing surface made of FSC-certified bamboo

| WEIGHING SURFACE | bamboo wood                                                   | bamboo wood                      |            |
|------------------|---------------------------------------------------------------|----------------------------------|------------|
| DISPLAY/SIZE     | LCD, 83 x 45 mm,                                              | LCD, 83 x 45 mm, white digits    |            |
| ANALYSIS         | body fat, body water and muscle mass<br>in precise 0.1% steps |                                  |            |
| CALCULATION      | bone mass in pre                                              | bone mass in precise 100 g steps |            |
| MEMORY SPACE     | 10 users                                                      |                                  |            |
| OPERATION        | tap-on technolog                                              | y, sensor touch                  |            |
| FUNCTIONS        | overload indicato<br>automatic power                          | r; battery status indic<br>-off  | ator;      |
| CAPACITY         | GRADUATION                                                    | SIZE IN MM                       | UNITS      |
| 150 kg           | 100 g                                                         | 300 x 300 x 34                   | kg, lb, st |

BA 914 bamboo