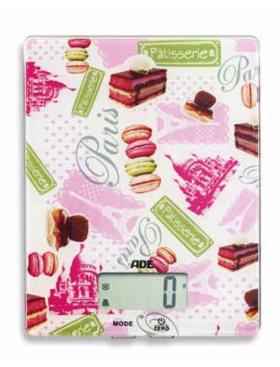

#### Glass scale with trendy lifestyle print – for more cosiness in the kitchen

| WEIGHING SURFACE | safety glass                                                                                             |                |                            |
|------------------|----------------------------------------------------------------------------------------------------------|----------------|----------------------------|
| DISPLAY/SIZE     | LCD, 46 x 23 mm                                                                                          |                |                            |
| OPERATION        | sensor touch                                                                                             |                |                            |
| FUNCTIONS        | add and weigh feature (tare function); overload indicator; battery status indicator; automatic power-off |                |                            |
| CAPACITY         | GRADUATION                                                                                               | SIZE IN MM     | UNITS                      |
| 5 kg             | 1 g                                                                                                      | 145 x 200 x 17 | g, ml, oz, lb.oz,<br>fl.oz |