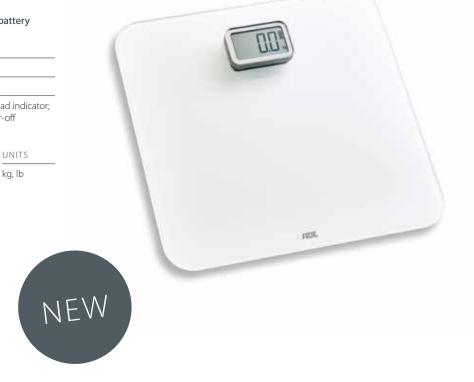

#### **KIRA**

Noble and environmentally friendly – weighing without battery

WEIGHING SURFACE safety glass

DISPLAY/SIZE LCD, 60 x 35 mm

OPERATION charge, step-on

FUNCTIONS charging with dynamo principle; overload indicator; charge level indicator; automatic power-off

CAPACITY GRADUATION SIZE IN MM UNITS

150 kg 100 g 300 x 300 x 25 kg, lb

BE 2008 white