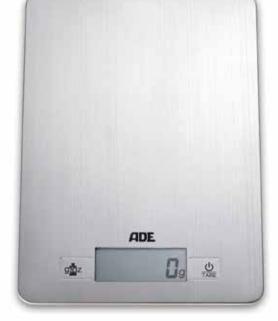

#### ANJA

Well rounded – stainless steel kitchen scale with temperature indicator

| WEIGHING SURFACE | stainless steel                                                                                                                                                |            |          |  |
|------------------|----------------------------------------------------------------------------------------------------------------------------------------------------------------|------------|----------|--|
| DISPLAY/SIZE     | LCD, 43 x 20 mm press buttons                                                                                                                                  |            |          |  |
| OPERATION        |                                                                                                                                                                |            |          |  |
| FUNCTIONS        | ambient temperature indication in standby mode;<br>add and weigh feature (tare function); overload indicator;<br>battery status indicator; automatic power-off |            |          |  |
| CAPACITY         | GRADUATION                                                                                                                                                     | SIZE IN MM | UNITS    |  |
| 5 kg             | 1 g                                                                                                                                                            | Ø 165 x 22 | g, lb.oz |  |

#### MILA

Compact and functional – easy care kitchen scale with convenient wall mounting

| WEIGHING SURFACE | brushed stainless steel                                                                                                                                                              |                               |                     |  |
|------------------|--------------------------------------------------------------------------------------------------------------------------------------------------------------------------------------|-------------------------------|---------------------|--|
| DISPLAY/SIZE     | LCD, 56 x 26 mm                                                                                                                                                                      | LCD, 56 x 26 mm press buttons |                     |  |
| OPERATION        | press buttons                                                                                                                                                                        |                               |                     |  |
| FUNCTIONS        | anti-fingerprint-coating; volume mode for water and milk; suspension device; add and weigh feature (tare function); overload indicator; battery level indicator; automatic power-off |                               |                     |  |
| CAPACITY         | GRADUATION                                                                                                                                                                           | SIZE IN MM                    | UNITS               |  |
| 5 kg             | 1 g                                                                                                                                                                                  | 150 x 221 x 18                | g, ml, fl.oz, lb.oz |  |
|                  |                                                                                                                                                                                      |                               |                     |  |