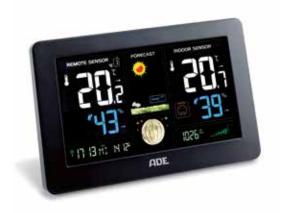

#### REMOTE BBQ-THERMOMETER

Perfectly cooked with remote temperature control

| CASING             | ABS plastics                                                                             |                             |                                                                                                                                              |
|--------------------|------------------------------------------------------------------------------------------|-----------------------------|----------------------------------------------------------------------------------------------------------------------------------------------|
| TEMPERATURE PROBES | stainless steel, insertion depth of 160 mm,<br>heat resistant cable, length of cable 1 m |                             |                                                                                                                                              |
| BASE STATION       | LCD touch display, 80 x 53 mm                                                            |                             |                                                                                                                                              |
| OPERATION          | touch                                                                                    |                             |                                                                                                                                              |
| RECEIVER           | LCD, 20 x 12 mm, belt clip, LED receiving indicator light                                |                             |                                                                                                                                              |
| FUNCTIONS          | and receive<br>tion of pres<br>to degrees<br>the base sta<br>turkey, min                 | ation; meat types: beef, la | erature is reached; selec-<br>temperatures according<br>al temperature settings on<br>amb, veal, pork, chicken,<br>neness: rare, medium rare |
| TEMPERATURE        | UNITS                                                                                    | SIZE BASE<br>STATION IN MM  | SIZE RECEIVER                                                                                                                                |
|                    |                                                                                          |                             |                                                                                                                                              |