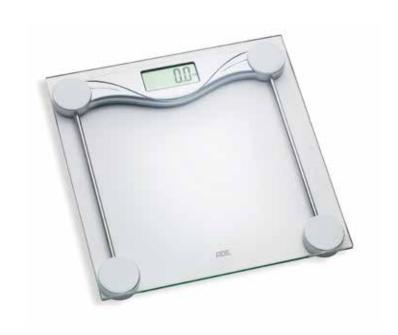

tus indicator; automatic power-off

| CAPACITY | GRADUATION | SIZE IN MM     | UNITS      |
|----------|------------|----------------|------------|
| 180 kg   | 100 g      | 300 x 300 x 16 | kg, lb, st |





### **OLIVIA**

Energetic – glass scale with a classic transparent surface

GRADUATION

100 g

| WEIGHING SURFACE | safety glass                                                      |
|------------------|-------------------------------------------------------------------|
| DISPLAY/SIZE     | LCD, 62 x 27 mm                                                   |
| OPERATION        | step-on technology                                                |
| FUNCTIONS        | overload indicator; battery status indicator; automatic power-off |

SIZE IN MM

280 x 280 x 24

kg, lb, st



180 kg





#### **SUKI**

Transparent lightness – futuristic construction under a glass weighing surface

WEIGHING SURFACE safety glass DISPLAY/SIZE

OPERATION step-on technology FUNCTIONS

overload indicator; battery status indicator; automatic power-off

LED,  $83 \times 74$  mm, black background with white digits

CAPACITY GRADUATION SIZE IN MM UNITS 180 kg 100 g 300 x 300 x 17 kg, lb



black



### IRIS

Weighing with ambience – light up your weight

| WEIGHING | SURFACE | safety glass |
|----------|---------|--------------|
|          |         |              |

DISPLAY/SIZE LED,  $\emptyset$  60 mm, illuminated, white digits OPERATION step-on technology

FUNCTIONS round weighing surface; blue LED illumination of the inner weighing surface during weighing; overload and battery

status indic