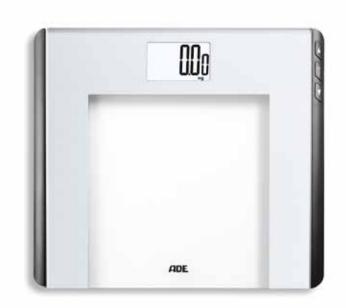

#### **BODY ANALYSER SCALE**

With data management in our feel-good app FITvigo. More information see fitvigo.de

| WEIGHING SURFACE | safety glass                                                                                                                                                     |                  |            |
|------------------|------------------------------------------------------------------------------------------------------------------------------------------------------------------|------------------|------------|
| DISPLAY/SIZE     | LCD, Ø 70 mm                                                                                                                                                     |                  |            |
| ANALYSIS         | body fat, body water and muscle mass in precise 0.1 % steps                                                                                                      |                  |            |
| CALCULATION      | bone mass in precise 100 g steps, BMI*                                                                                                                           |                  |            |
| MEMORY SPACE     | 8 users                                                                                                                                                          |                  |            |
| OPERATION        | step-on technolo                                                                                                                                                 | gy, sensor touch |            |
| FUNCTIONS        | reliable and rapid data transfer to the FITvigo App via Blue-<br>tooth; overload indicator; battery status indicator; automat<br>power-off; bluetooth reach 10 m |                  | 9          |
| CAPACITY         | GRADUATION                                                                                                                                                       | SIZE IN MM       | UNITS      |
| 180 kg           | 100 g                                                                                                                                                            | 310 x 310 x 24   | kg, lb, st |

\*Displayed and evaluated in conjunction with the FITvigo App.