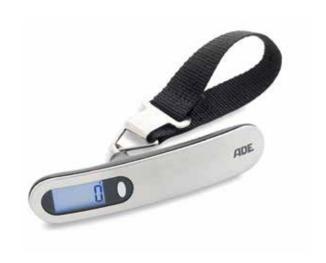

#### **DIGITAL LUGGAGE SCALE**

Weight in hand – elegant luggage scale with blue backlit display

| CASING       | stainless steel, ABS plastics                                                                                                                               |               |               |
|--------------|-------------------------------------------------------------------------------------------------------------------------------------------------------------|---------------|---------------|
| DISPLAY/SIZE | LCD, 30 x 13 mm, blue lit                                                                                                                                   |               |               |
| OPERATION    | press button                                                                                                                                                |               |               |
| FUNCTIONS    | belt length 210 mm; automatic hold function;<br>add and weigh feature (tare function); overload indicator;<br>battery status indicator; automatic power-off |               |               |
| CAPACITY     | GRADUATION                                                                                                                                                  | SIZE IN MM    | UNITS         |
| 50 kg        | 100 g                                                                                                                                                       | 147 x 30 x 46 | g, kg, oz, lb |