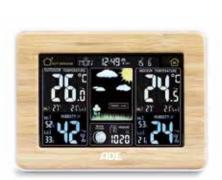

ure indicator (12 h); temperature and hygrometer indicator (indoor and outdoor / trend indicators / memory function); indication of lunar phases: frost alert: temperature alert (outdoor): DCF radio clock with alarm and snooze function; perpetual calendar (8 languages); batteries and mains adapter included

165 x 122 x 53

TEMPERATURE/ HUMIDITY

-20° - 60°C 20 - 95 %

UNITS

SIZE WEATHER STATION IN MM

SIZE OUTDOOR SENSOR IN MM

°C, °F, RH (%), mb/hPa,

inHg/mmHg

40 x 23 x 92







WS 1703 bamboo



WS 1914 with interchangeable frame black and walnut

## Frame change

Do you want something new? The weather station WS 1914, identical in construction to WS 1503 and WS 1703, with interchangeable frames makes every change of scenery easy with one click. Choose your favourite decor\* - done!





WS 1914 with interchangeable frame bamboo and mint





\* Various decors and colours only available for minimum order quantity.



Technology at its best

Always know what time it is, even at night? No turning round, getting up or groping around on the bedside table in the dark – the large LED projection turns the ceiling into an XXL display.





## WEATHER STATION WITH PROJECTION AND WIRELESS OUTDOOR SENSOR

Weather forecast plus thermo-hygrometer with LED ceiling projection

| BASE STATION   | ABS plastics, mains operation, desktop model                                            |  |
|----------------|-----------------------------------------------------------------------------------------|--|
| OUTDOOR SENSOR | ABS plastics, battery operation