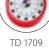

#### MECHANICAL KITCHEN TIMER

Good and proper – for perfect timing in kitchen and householdt

| CASING    | ABS plastics, rubberised                                                                                                   |  |  |
|-----------|----------------------------------------------------------------------------------------------------------------------------|--|--|
| DISPLAY   | round dial, time-remaining indicator                                                                                       |  |  |
| OPERATION | wind-up mechanism                                                                                                          |  |  |
| FUNCTIONS | acoustic signal after elapsed time; red, clearly visible indi-<br>cator for remaining time; convenient magnetic suspension |  |  |

TIME GRADUATION UNITS SIZE IN MM Ø 60 x 35 59 min. min.

green

red