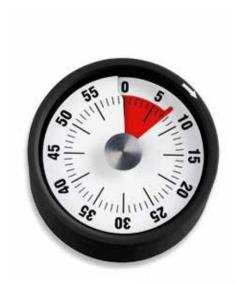

#### MECHANICAL KITCHEN TIMER

Viewing quality – always precisely on the dot with a remaining time indicator

| CASING            | brushed stainless steel, ABS plastics, rubberised                                                                          |  |  |
|-------------------|----------------------------------------------------------------------------------------------------------------------------|--|--|
| DISPLAY           | round dial, time-remaining indicator                                                                                       |  |  |
| OPERATION         | wind-up mechanism                                                                                                          |  |  |
| FUNCTIONS         | acoustic signal after elapsed time; red, clearly visible indi-<br>cator for remaining time; convenient magnetic suspension |  |  |
| TIME CDA DIJATION | LINUTS CITE IN MAN                                                                                                         |  |  |

stainless steel

black

59 min.

Ø 78 x 31

TD 1702 stainless steel red

TD 1703 stainless steel white