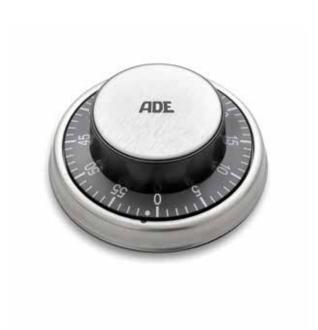

#### MECHANICAL KITCHEN TIMER

Viewing quality – always precisely on the dot with a remaining time indicator

| CASING            | brushed stainless steel, ABS plastics, rubberised                                                                          |  |  |
|-------------------|----------------------------------------------------------------------------------------------------------------------------|--|--|
| DISPLAY           | round dial, time-remaining indicator                                                                                       |  |  |
| OPERATION         | wind-up mechanism                                                                                                          |  |  |
| FUNCTIONS         | acoustic signal after elapsed time; red, clearly visible indi-<br>cator for remaining time; convenient magnetic suspension |  |  |
| TIME CDA DIJATION | LINUTS CITE IN MAN                                                                                                         |  |  |

stainless steel

black

59 min.

Ø 78 x 31

TD 1702 stainless steel red

TD 1703 stainless steel white