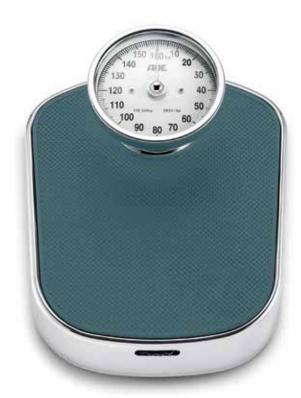

#### Classic and precise – glass scales with BMI calculator

| WEIGHING SURFACE | safety glass       |                                                |                                     |
|------------------|--------------------|------------------------------------------------|-------------------------------------|
| DISPLAY/SIZE     | white LCD, 74 x 46 | 6 mm, black digits                             |                                     |
| DATA             | BMI                |                                                |                                     |
| MEMORY SPACE     | 12 users           |                                                |                                     |
| OPERATION        | step-on technolo   | gy, buttons on the sid                         | de                                  |
| FUNCTIONS        |                    | ation in 50 g increme<br>icator; automatic pov | nts; overload indicator;<br>ver-off |
| CAPACITY         | GRADUATION         | SIZE IN MM                                     | UNITS                               |
| 180 kg           | 50 g               | 333 x 303 x 23                                 | kg, Ib                              |

ADE

### **AURORA**