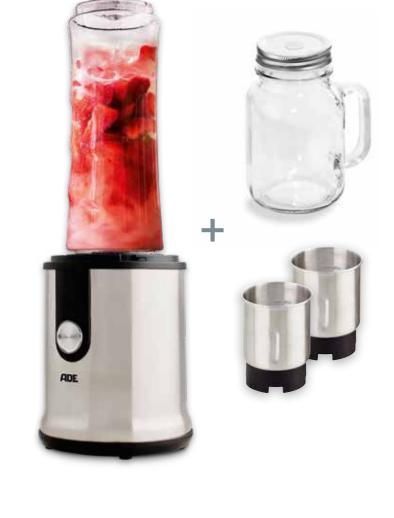

## SMOOTHIE MAKER WITH SPICE AND COFFEE GRINDER

Strong and multi-functional – grind, chop, purée and mix anything – from smoothie to pesto

| CASING                      | stainless steel, ABS                                                                                                  | plastics                                                                                                                                                                                                                 |
|-----------------------------|-----------------------------------------------------------------------------------------------------------------------|--------------------------------------------------------------------------------------------------------------------------------------------------------------------------------------------------------------------------|
| OPERATION                   | push button                                                                                                           |                                                                                                                                                                                                                          |
| FUNCTIONS                   | juices; grinding, cru<br>dry food; grinding (                                                                         | vegetables, mixing smoothies, shakes and<br>ishing and mixing; suitable for moist and<br>degree dependent of grinding time; firm<br>erised feet; integrated cable rewind                                                 |
| FOUR-LEAVE<br>BLADE         | insert with four-leave blade suitable as attachment for drinking bottle and mug                                       |                                                                                                                                                                                                                          |
| DRINK BOTTLE                | J .                                                                                                                   | go" with leak-proof flip-lid; tritan<br>ood-grade, 600 ml, weight 0.13 kg                                                                                                                                                |
| MUG                         | mug "mason jar" including screw lid with opening for a straw; glass / metall, 600 ml, dishwasher safe, weight 0.47 kg |                                                                                                                                                                                                                          |
| GRINDING<br>CONTAINER       | for grinding and ch<br>etc.; grinding conta<br>suitable for crushin                                                   | with a 2-fold beater knife, 300 ml, suitable<br>opping dry food such as coffee, pepper,<br>iner with a 4-fold universal knife, 300 ml,<br>g and mixing fresh herbs, pesto, etc.;<br>Il for tight sealing during grinding |
| POWER                       | ROTATIONS<br>SPEED                                                                                                    | WEIGHT                                                                                                                                                                                                                   |
| 300 watts                   | 27.000 RPM                                                                                                            | 5.03 kg                                                                                                                                                                                                                  |
| SIZE OF MOTOR<br>UNIT IN MM | MAX. TOTAL SIZE                                                                                                       |                                                                                                                                                                                                                          |
| Ø 117 x 144                 | Ø 117 x 346                                                                                                           |                                                                                                                                                                                                                          |
|                             |                                                                                                                       |                                                                                                                                                                                                                          |

KA 1805 stainless steel

KA 1823 stainless steel

#### ACCESSORIES-SET "SMOOTHIE"

Supplement for base grinder KA 1805 to prepare smoothies & Co.

Technical specifications see

"Smoothie Maker with spice and coffee grinder"

| SCOPE OF<br>DELIVERY | drinking bottle | leave blade suitable as<br>'to go" with leak-proof t<br>uding screw lid with op | flip-lid and mug |
|----------------------|-----------------|---------------------------------------------------------------------------------|------------------|
| SIZE DRINKING        | WEIGHT          | SIZE MUG                                                                        | WEIGHT           |
| BOTTLE               | DRINKING        | IN MM                                                                           | MUG              |
| IN MM                | BOTTLE          |                                                                                 |                  |
| Ø 75 x 250           | 0.13 kg         | 120 x 85 x 153                                                                  | 0.47 kg          |