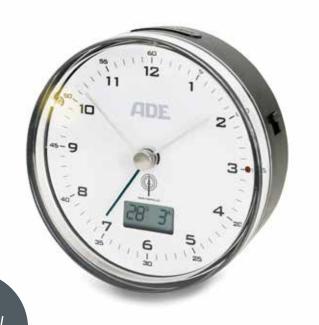

omatic                                                                                                                                            |  |
| INSTRUMENTS  | DCF radio clock, thermometer                                                                                                                                 |  |
| OPERATION    | push buttons, sensor touch                                                                                                                                   |  |
| FUNCTIONS    | indoor temperature and date display, alternating<br>every 20 seconds; alarm clock with snooze function;<br>automatic and manual time setting; alarm ON / OFF |  |

via slide switch; display illuminaton

TIME GRADUATION UNITS SIZE IN MM Ø 81 x 40 hours, minutes, seconds









## QUARTZ ALARM CLOCK WITH NIGHT LIGHT SENSOR

Pretty maritime – whisper-quiet and softly lit

| CASING       | ABS plastics                                         |  |
|--------------|------------------------------------------------------|--|
| CLOCK FACE   | minute division                                      |  |
| TIME SETTING | manual                                               |  |
| OPERATION    | knob, slide switch                                   |  |
| FUNCTIONS    | light sensor softly backlights the clock face in the |  |

dark, nightlight button (duration 10 sec.); quartz mechanism; whisper quiet sweep pointer; set time and alarm manually; alarm ON / OFF with a sliding switch; alarm with snooze function; firm stand with silicone feet

TIME GRADUATION SIZE IN MM

hours