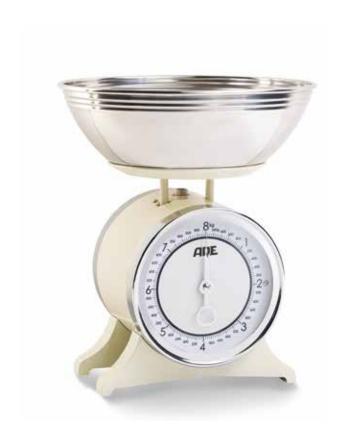

#### **ANNA**

Grand old lady – nostalgic scale with bowl in charming country house style with 8 kg weighing capacity

| BOWL         | polished stainless steel, 2.5 l                                                                                    |             |       |
|--------------|--------------------------------------------------------------------------------------------------------------------|-------------|-------|
| DISPLAY/SIZE | clear full view dial, Ø 135 mm                                                                                     |             |       |
| OPERATION    | mechanical                                                                                                         |             |       |
| FUNCTIONS    | weighing bowl dishwasher-safe; massive metal weighing mechanism; manually adjustable zero position (tare function) |             |       |
| CAPACITY     | GRADUATION                                                                                                         | SIZE IN MM  | UNITS |
| 8 kg         | 50 g                                                                                                               | Ø 245 x 283 | g, kg |