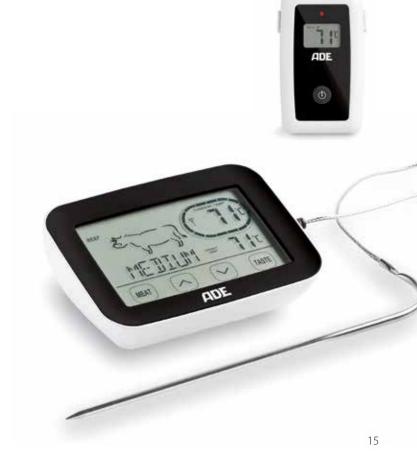

#### REMOTE BBQ-THERMOMETER

Perfectly cooked with remote temperature control

| CASING             | ABS plastics                                                                             |                             |                                                                                                                                              |
|--------------------|------------------------------------------------------------------------------------------|-----------------------------|----------------------------------------------------------------------------------------------------------------------------------------------|
| TEMPERATURE PROBES | stainless steel, insertion depth of 160 mm,<br>heat resistant cable, length of cable 1 m |                             |                                                                                                                                              |
| BASE STATION       | LCD touch display, 80 x 53 mm                                                            |                             |                                                                                                                                              |
| OPERATION          | touch                                                                                    |                             |                                                                                                                                              |
| RECEIVER           | LCD, 20 x 12 mm, belt clip, LED receiving indicator light                                |                             |                                                                                                                                              |
| FUNCTIONS          | and receive<br>tion of pres<br>to degrees<br>the base sta<br>turkey, min                 | ation; meat types: beef, la | erature is reached; selec-<br>temperatures according<br>al temperature settings on<br>amb, veal, pork, chicken,<br>neness: rare, medium rare |
| TEMPERATURE        | UNITS                                                                                    | SIZE BASE<br>STATION IN MM  | SIZE RECEIVER                                                                                                                                |
|                    |                                                                                          |                             |                                                                                                                                              |