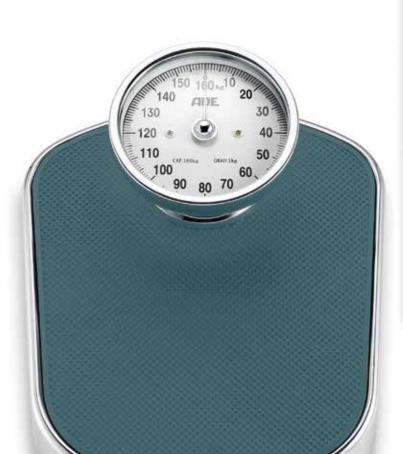

ce transformed from a pure functional room into an oasis of wellness!

Where you can find the portion of cosiness that turns a soothing bath or a refreshing shower into a relaxing break now and then.

The ADE personal and body analysis scales pick up on current bathroom trends and offer the right addition in terms of style and technology. Our range corresponds to diverse consumer preferences. While some simply want to control their weight,

others want information about body water, muscle gain, body fat percentage or the calculation of their BMI.

No compromises are made when it comes to precision, but every visual wish is ful-filled. Whether glass, marble or a nostalgic retro look, cosy hut magic with a dark wood look or sustainable bamboo wood: the right scale for every dream bathroom.





## **BODY ANALYSER SCALES**

#### **BARBARA**

Robust and sustainable – weighing surface made of FSC-certified bamboo

| WEIGHING SURFACE | bamboo wood                                                   | bamboo wood                      |            |
|------------------|---------------------------------------------------------------|----------------------------------|------------|
| DISPLAY/SIZE     | LCD, 83 x 45 mm,                                              | LCD, 83 x 45 mm, white digits    |            |
| ANALYSIS         | body fat, body water and muscle mass<br>in precise 0.1% steps |                                  |            |
| CALCULATION      | bone mass in pre                                              | bone mass in precise 100 g steps |            |
| MEMORY SPA