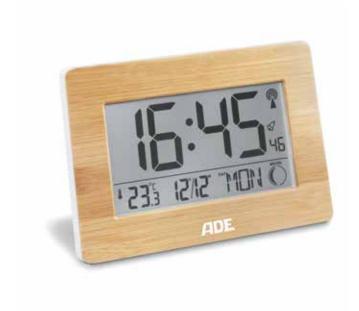

|                                            |                |
| INSTRUMENTS     | DCF radio signal, the                                                                          | rmometer                                   |                |
| FUNCTIONS       | 12/24 hour time disp<br>perpetual calendar v<br>indication of lunar p<br>function; for hanging | vith date and time<br>hases; alarm clock v | indicators;    |
| TIME GRADUATION | TEMPERATURE                                                                                    | UNITS                                      | SIZE IN MM     |
| hours, minutes, | -10°- 60°C                                                                                     | °C, °F                                     | 229 x 161 x 28 |





seconds

# XL RADIO WALL CLOCK WITH THERMOMETER/HYGROMETER

For a good view – high-contrast and extra-large display with illumination

| CASING       | ABS plastics                                                                                                                                                                                                                    |  |
|--------------|---------------------------------------------------------------------------------------------------------------------------------------------------------------------------------------------------------------------------------|--|
| DISPLAY/SIZE | LCD, 193 x 109 mm, backlit