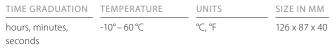

|  |
| OPERATION    | press buttons                                                                                                                                                                                            |  |
| INSTRUMENTS  | DCF radio signal, thermometer                                                                                                                                                                            |  |
| FUNCTIONS    | 12/24 hour time display; indoor temperature indicator; perpetual calendar with date and time indicators; indication of lunar phases; alarm clock with snooze function; automatic and manual time setting |  |









## RADIO-CONTROLLED CLOCK WITH XXL DIGITS

Indication of lunar phases, temperature, and date included

| CASING          | ABS plastics, bamboo wood                                                                      |                                            |                |
|-----------------|------------------------------------------------------------------------------------------------|--------------------------------------------|----------------|
| DISPLAY/SIZE    | LCD, 165 x 93 mm                                                                               |                                            |                |
| OPERATION       | press buttons                                                                                  |