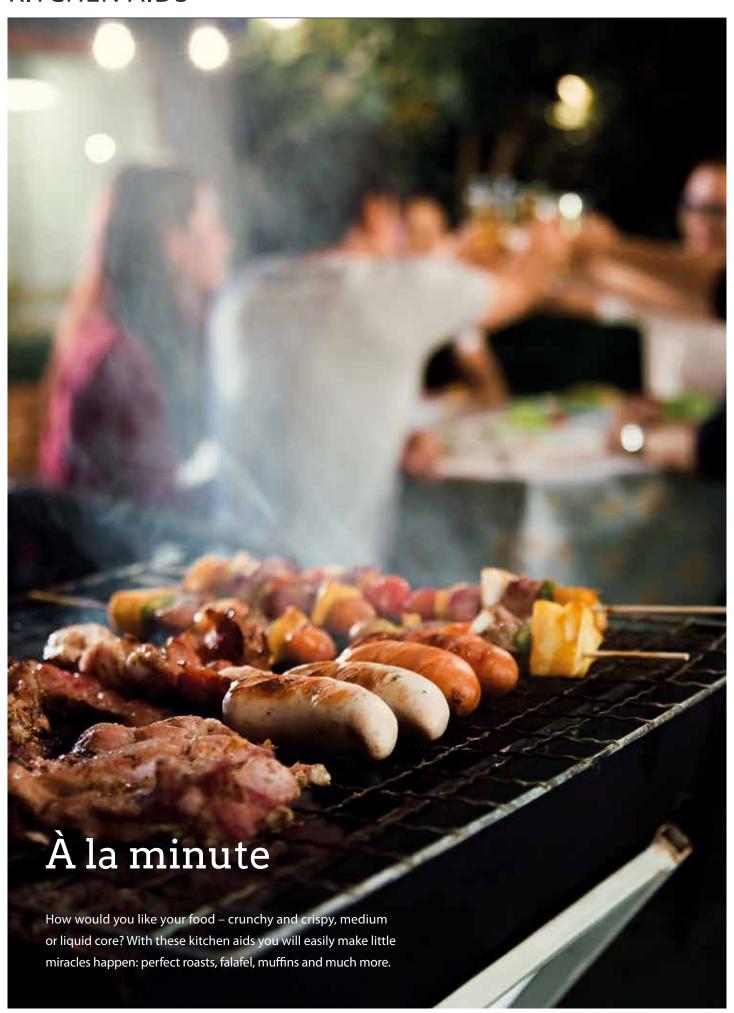

| 0.13 kg         | 120 x 85 x 153                                                                  | 0.47 kg          |







#### 2-IN-1 WAFFLE AND SANDWICH MAKER

All-rounder for baking and toasting – for sweet and savoury snacks

CASING

ABS plastics

FUNCTIONS

interchangeable plates, preparation of waffles or sandwiches; plates with high quality non-stick coating for low-fat preparation and easy cleaning; thermostat for even distribution of heat; temperature indicator; locking system, vertical installation for space-saving storage; non-slip feet with cable winder; practical carrying handle

cable willuer, practical carrying haridi

POWER

WEIGHT

SIZE IN MM

600 watts 1.19

1.19 kg

138 x 222 x 92



KG 2006-1 white



KG 2006-2 red



KG 2006-3 black









## KITCHEN AIDS





#### **BBQ-THERMOMETER WITH** TWO TEMPERATURE PROBES

Perfect pleasure – cooking time and doneness points in view

CASING stainless steel and ABS plastics TEMPERATURE stainless steel, insertion depth 160 mm; PROBES heat-resistant cables, length of each cable 1 m DISPLAY/SIZE LCD touch colour display, backlit, 33 x 14 mm OPERATION touch, switch integrated timer function; acoustic temperature alarm **FUNCTIONS** when reaching the target temperature; selection of preset meats (beef, lamb, veal, pork, chicken, turkey, mince, fish) and core temperatures according to cooking levels or individual temperature specification; 5 cooking levels:

rare, medium rare, medium, medium well, well; magnetic

TEMPERATURE UNITS SIZE IN MM °C,°F -20°-250°C 90 x 74 x 26

suspension and foot



BBQ 1903 stain