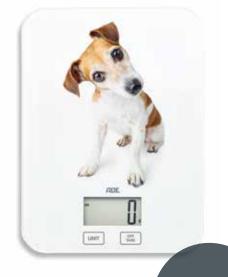

#### Glass scale with trendy lifestyle print – for more cosiness in the kitchen

| WEIGHING SURFACE | safety glass                                                                                             |                |                            |
|------------------|----------------------------------------------------------------------------------------------------------|----------------|----------------------------|
| DISPLAY/SIZE     | LCD, 46 x 23 mm                                                                                          |                |                            |
| OPERATION        | sensor touch                                                                                             |                |                            |
| FUNCTIONS        | add and weigh feature (tare function); overload indicator; battery status indicator; automatic power-off |                |                            |
| CAPACITY         | GRADUATION                                                                                               | SIZE IN MM     | UNITS                      |
| 5 kg             | 1 g                                                                                                      | 145 x 200 x 17 | g, ml, oz, lb.oz,<br>fl.oz |