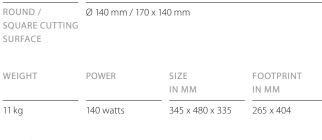

#### **ELECTRIC FOOD SLICER**

Perfect slices – from Parma ham to cheese, wafer-thin or finger-thick

ASING aluminium, painted "milan white"

OPERATION grip, knob, press buttons

FUNCTIONS air-cooled, brush-free motor; easy slides (foldable) with large food tray; blade drive with double ball bearings; profiled multi-use blade made of special steel; set different widths: 0–15 mm; integrated grinding apparatus; blade protection sickle; protection for hands and thumbs with safety holder; firm stand with rubber feet

KNIFE DIAMETER Ø 220 mm

ROUND / SQUARE CUTTING

KA 1806 milan white

The integrated, pre-set knife sharpener means ideal slices at the press of a button.

The **double ball-bearing mounted blade drive** means the blade runs evenly and quietly – even when cutting delicate foods, each slice is whole.

The **multi-use blade** is made from hard chrome-plated special steel with a two-level profile that minimises contact between the blade and the food.

- The blade doesn't warm up − this protects the food's aroma
- Nothing gets stuck: perfect slices without sticking or ripping.