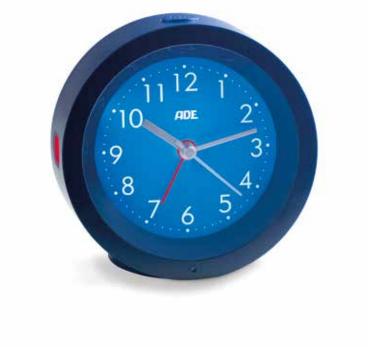

#### **DIGITAL KITCHEN TIMER**

Flatscreen – the world's thinnest timer

| CASING       | ABS plastics, rubberised                                                                             |  |
|--------------|------------------------------------------------------------------------------------------------------|--|
| DISPLAY/SIZE | LCD, 82 x 32 mm                                                                                      |  |
| OPERATION    | press buttons                                                                                        |  |
| FUNCTIONS    | display time; acoustic signal after elapsed time; stopwatch function; convenient magnetic suspension |  |

TIME GRADUATION UNITS SIZE IN MM
99 min./59 sec. min./sec. 101 x 70 x 11

9:48