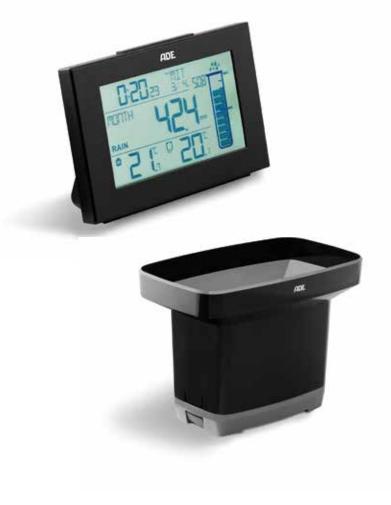

| STATION SIZE<br>IN MM | RAIN OUTDOOR<br>SENSOR SIZE<br>IN MM |
| 0 – 9999 mm<br>-4° – 60 °C (outdoor) | mm/Inch<br>°C/°F                                                                                                                                                                                                                                                                                                                  | 150 x 95 x 43         | 180 x 110 x 130                      |





0°-50 °C (indoor)

WS 1907 black

## **WEATHER STATION** WITH WIRELESS OUTDOOR SENSOR

Smart and clear – large LED display and smartphone charging function included

WEATHER STATION

desktop and wall mounted model

OUTDOOR SENSOR

TRANSMISSION

RANGE

DISPLAY/SIZE

OPERATION

INSTRUMENTS

FUNCTIONS

ABS plastics, with batteries and mains adapter,

ABS plastics, weather-resistant, battery operation

up to 60 m in an open area

LED colour display, five brightness levels, 167 x 93 mm

press buttons

barometer, hygrometer, thermometer, DCF radio clock

barometric weather forecast; barometric pressure indicator (12 h); temperature and hygrometer indicator (indoor and outdoor / trend indicators / memory function); indication of lunar phases; frost alert; temperature alert (outdoor); DCF radi