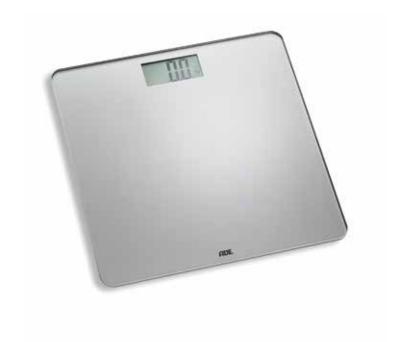

ZE LCD, 73 x 28 mm

OPERATION step-on technology

FUNCTIONS overload and battery status indicator; automatic power-off

CAPACITY GRADUATION SIZE IN MM UNITS

180 kg 100 g 300 x 300 x 20 kg, lb, st



BE 1711 marble/white



BE 1712 marble/black





## **BATHROOM SCALES**

#### **LEEVKE**

FUNCTIONS

Classy – attractive bathroom scale with elegant silver surface and a weighing capacity of 180 kg

| WEIGHING SURFACE | safety glass       |
|------------------|--------------------|
| DISPLAY/SIZE     | LCD, 72 x 34 mm    |
| OPERATION        | step-on technology |

overload and battery status indicator; automatic power-off

| CAPACITY | GRADUATION | SIZE IN MM     | UNITS      |
|----------|------------|----------------|------------|
| 180 kg   | 100 g      | 300 x 300 x 16 | kg, lb, st |





### **OLIVIA**

Energetic – glass scale with a classic transparent surface

GRADUATION

100 g

| WEIGHING SURFACE | safety glass                                                      |
|------------------|-------------------------------------------------------------------|
| DISPLAY/SIZE     | LCD, 62 x 27 mm                                                   |
| OPERATION        | step-on technology                                                |
| FUNCTIONS        | overload indicator; battery status indicator; automatic power-off |

SIZE IN MM

280 x 280 x 24

kg, lb, st



180 kg





#### **SUKI**

Transparent lightness – futuristic construction under a glass weighing surface

WEIGHING SURFACE safety glass DISPLAY/SIZE

OPERATION step-on technology FUNCTIONS

overload indicator; batt