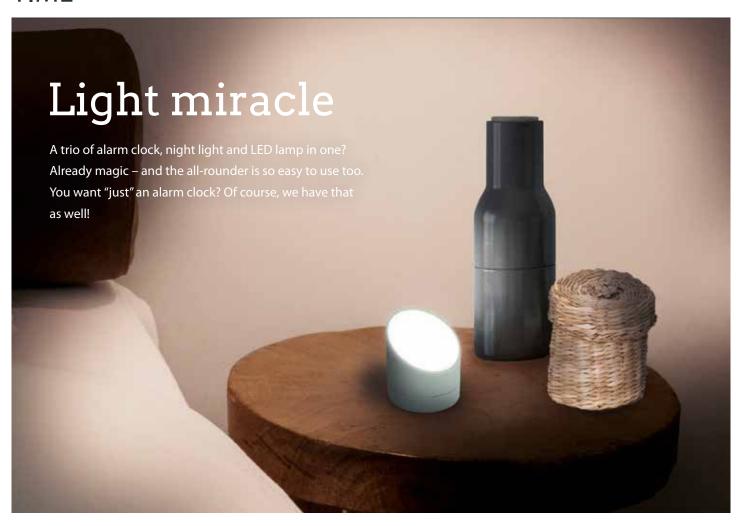

|
|                 |                                                                                                                                                                                                                                                                                                                                                                                                                                      |





ADE



## TIME



## SMART 3-IN-1 ALARM CLOCK WITH LED LIGHT

Time is upside down – alarm clock, night light and bedside lamp in one

CASING ABS plastics with soft-touch surface

DISPLAY/SIZE LCD, Ø 50 mm

OPERATION push buttons, shake, turn over

INSTRUMENTS thermomet
FUNCTIONS 12/24 h disp

12/24 h display; alarm clock with dual alarm and snooze function, snooze function at the push of a button, shake or turn over; display illumination by pressing a button or by moving the alarm clock, 3 brightness levels, automatic power-off after 10 seconds; integrated light, dimmable – mobile night light or bedside lamp; function displays for alarm times, snooze and display illumination; battery level indicator; USB charging cable included

TIME GRADUATION

hours, minutes 80 x 115 x 80







SIZE IN MM





The **di