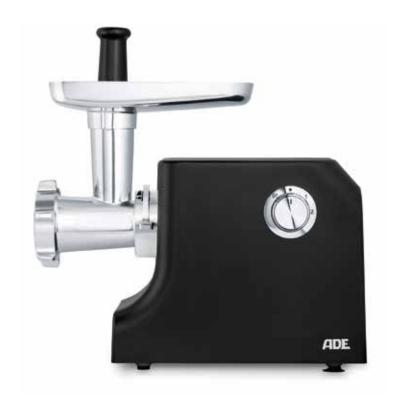

#### **ELECTRIC MEAT GRINDER**

Powerful and versatile – 2,000 watts of peak power in a first-class aluminium casing

| CASING                        | aluminium, black l | acquered                                                                 |                      |
|-------------------------------|--------------------|--------------------------------------------------------------------------|----------------------|
| OPERATION                     | rotary knob, bayor | net cap                                                                  |                      |
| FUNCTIONS                     | two-piece cutting  | e motor; two adjustal<br>set consisting of a kn<br>using four rubberised | ife and a perforated |
| ACCESSORIES                   |                    | ted discs (3, 5 and 8 n<br>t, pastry attachment                          | nm), sausage spout,  |
| NOMINAL/<br>MAXIMUM<br>OUTPUT | MEAT OUTPUT        | SIZE IN MM                                                               | WEIGHT               |
| 800 / 2,000 watts             | 2.5 kg / min.      | 370 x 195 x 320                                                          | 5.9 kg               |