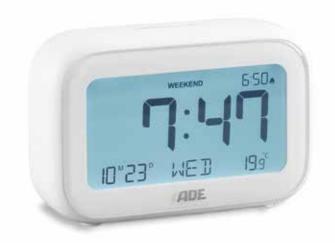

|
| OPERATION    | push buttons, sensor touch                                                                                                                                                                                                   |
| INSTRUMENTS  | thermometer                                                                                                                                                                                                                  |
| FUNCTIONS    | 12/24 h display; temperature display in °C or °F;<br>perpetual calendar with date and weekday display;<br>alarm time display; alarm clock with snooze<br>function and weekend mode; display illumination<br>via sensor touch |

TIME GRADUATION SIZE IN MM hours, minutes 108 x 38 x 71







## TIME

## RADIO-CONTROLLED ALARM CLOCK WITH TEMPERATURE INDICATOR

Small and comfortable – dual-alarm with sensor snooze button

| CASING          | ABS plastics, bambo   | oo wood                                                                                                                                                      |              |
|-----------------|-----------------------|--------------------------------------------------------------------------------------------------------------------------------------------------------------|--------------|
| DISPLAY/SIZE    | LCD, 51 x 44 mm, w    | nite lit                                                                                                                                                     |              |
| OPERATION