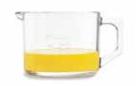

#### **ELECTRIC JUICE AND CITRUS PRESS**

Start your day right – with freshly-pressed juice

| CASING      | motor unit ma                                                         | de from stainless steel<br>cs, glass carafe                                                                                                                   |                                                             |
|-------------|-----------------------------------------------------------------------|---------------------------------------------------------------------------------------------------------------------------------------------------------------|-------------------------------------------------------------|
| CARAFE      | glass, 1 l                                                            |                                                                                                                                                               |                                                             |
| OPERATION   | press the juicer ball (press sensor)                                  |                                                                                                                                                               |                                                             |
| FUNCTIONS   | lemons, grapef<br>automatic start<br>sieve attachme<br>container with | fruit (recommended for<br>fruit, lemons, etc.); powe<br>t-stop and automatic lef<br>ent to filter out pulp and<br>drop stop; all parts can<br>dishwasher safe | rful motor with<br>t-right operation;<br>seeds; juice spout |
| ACCESSORIES | attachment; gl                                                        | (small and large); juice sp<br>ass carafe with measure<br>for protection from dus                                                                             | ments (750 ml, 25 oz);                                      |
| POWER       | TOTAL<br>WEIGHT                                                       | TOTAL SIZE<br>IN MM                                                                                                                                           | SIZE OF MOTOR<br>UNIT IN MM                                 |
| 60 watts    | 2.19 kg                                                               | 205 x 150 x 351                                                                                                                                               | Ø 140 x 152                                                 |

The **glass carafe** with delicious, fresh orange juice looks great on the lovingly laid Sunday breakfast table.