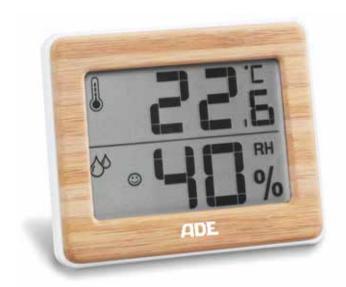

#### **BODY ANALYSER SCALE**

With data management in our feel-good app FITvigo. More information see fitvigo.de

| WEIGHING SURFACE | safety glass                                                                                                                                                     |                  |            |
|------------------|------------------------------------------------------------------------------------------------------------------------------------------------------------------|------------------|------------|
| DISPLAY/SIZE     | LCD, Ø 70 mm                                                                                                                                                     |                  |            |
| ANALYSIS         | body fat, body water and muscle mass in precise 0.1 % steps                                                                                                      |                  |            |
| CALCULATION      | bone mass in precise 100 g steps, BMI*                                                                                                                           |                  |            |
| MEMORY SPACE     | 8 users                                                                                                                                                          |                  |            |
| OPERATION        | step-on technolo                                                                                                                                                 | gy, sensor touch |            |
| FUNCTIONS        | reliable and rapid data transfer to the FITvigo App via Blue-<br>tooth; overload indicator; battery status indicator; automat<br>power-off; bluetooth reach 10 m |                  | 9          |
| CAPACITY         | GRADUATION                                                                                                                                                       | SIZE IN MM       | UNITS      |
| 180 kg           | 100 g                                                                                                                                                            | 310 x 310 x 24   | kg, lb, st |

\*Displayed and evaluated in conjunction with the FITvigo App.