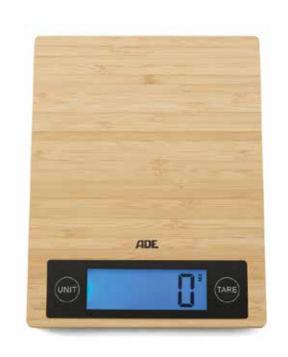

#### Environmentally friendly beauty – scale surface made of real bamboo

| WEIGHING SURFACE | bamboo                                                                                                        |                |                     |
|------------------|---------------------------------------------------------------------------------------------------------------|----------------|---------------------|
| DISPLAY/SIZE     | LCD, 90 x 30 mm, blue lit                                                                                     |                |                     |
| OPERATION        | sensor touch                                                                                                  |                |                     |
| FUNCTIONS        | add and weigh feature (tare function); overload indi-<br>cator; battery status indicator; automatic power-off |                |                     |
| CAPACITY         | GRADUATION                                                                                                    | SIZE IN MM     | UNITS               |
| 5 kg             | 1 g                                                                                                           | 180 x 230 x 20 | g, ml, fl.oz, lb.oz |