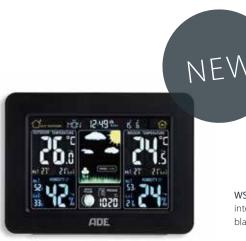

**FUNCTIONS** 

mains adapter, desktop model

ABS plastics, weather-resistant, battery operation

up to 60 m in an open area

LED colour display, 125 x 80 mm, two brightness levels

press buttons

barometer, hygrometer, thermometer, DCF radio clock

barometric weather forecast; barometric pressure indicator (12 h); temperature and hygrometer indicator (indoor and outdoor / trend indicators / memory function); indication of lunar phases: frost alert: temperature alert (outdoor): DCF radio clock with alarm and snooze function; perpetual calendar (8 languages); batteries and mains adapter included

165 x 122 x 53

TEMPERATURE/ HUMIDITY

-20° - 60°C 20 - 95 %

UNITS

SIZE WEATHER STATION IN MM

SIZE OUTDOOR SENSOR IN MM

°C, °F, RH (%), mb/hPa,

inHg/mmHg

40 x 23 x 92







WS 1703 bamboo



WS 1914 with interchangeable frame black and walnut

## Frame change

Do you want something new? The weather station WS 1914, identical in construction to WS 1503 and WS 1703, with interchangeable frames makes every change of scenery easy with one click. Choose your favourite decor\* - done!





WS 1914 with interchangeable frame bamboo and mint





\* Various decors and colours only available for minimum order quantity.



Technology at its best

Always know what time it is, even at night? No turning round, getting up or groping around on the bedside table in the dark – the large LED projection turns the ceiling into an XXL display.





## WEATHER STATION WITH PROJECTION AND WIRELESS OUTDOOR SENSOR

Weather forecast plus thermo-hygrometer with LED ceiling projection

| BASE STATION