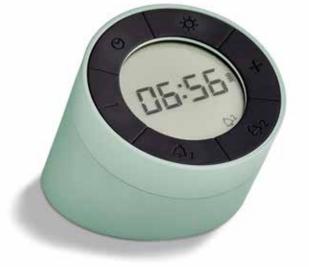

## TIME



## SMART 3-IN-1 ALARM CLOCK WITH LED LIGHT

Time is upside down – alarm clock, night light and bedside lamp in one

CASING ABS plastics with soft-touch surface

DISPLAY/SIZE LCD, Ø 50 mm

OPERATION push buttons, shake, turn over

INSTRUMENTS thermomet
FUNCTIONS 12/24 h disp

12/24 h display; alarm clock with dual alarm and snooze function, snooze function at the push of a button, shake or turn over; display illumination by pressing a button or by moving the alarm clock, 3 brightness levels, automatic power-off after 10 seconds; integrated light, dimmable – mobile night light or bedside lamp; function displays for alarm times, snooze and display illumination; battery level indicator; USB charging cable included

TIME GRADUATION

hours, minutes 80 x 115 x 80







SIZE IN MM





The **dimmable LED light** is automatically activated, when the alarm clock is upside down.



DIGITAL ALARM CLOCK WITH INDUCTION CHARGING FOR SMARTPHONES

Practical all-rounder with temperature display and alarm function

| CASING       | ABS plastics                                                                                                                                            |  |
|--------------|---------------------------------------------------------------------------------------------------------------------------------------------------------|--|
| DISPLAY/SIZE | LCD, 132 x 46 mm                                                                                                                                        |  |
| OPERATION    | push buttons, sensor touch