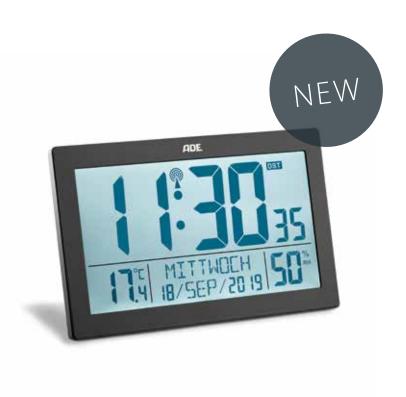

|  |
| INSTRUMENTS  | DCF radio clock, thermometer, hygrometer                                                                                                                                                                                        |  |
| FUNCTIONS    | 12/24 h display; temperature display; perpetual calendar with date and weekday display (7 languages); alarm clock with dual alarm and snooze function; automatic and manual time setting; for hanging and standing installation |  |

UNITS

°C, °F

SIZE IN MM

225 x 33 x 145



hours, minutes, seconds

TIME GRADUATION TEMPERATURE

0°- 50°C



## TIME

### QUARTZ ALARM CLOCK WITH NIGHT LIGHT SENSOR

Night & day – a good start to your day with elegant black

| CASING       | ABS plastics                                                                                                                                                                                                |
|--------------|-------------------------------------------------------------------------------------------------------------------------------------------------------------------------------------------------------------|
| CLOCK FACE   | minute division                                                                                                                                                                                             |
| TIME SETTIN