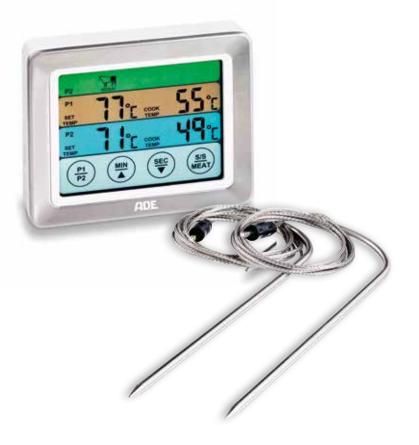

#### **BBQ-THERMOMETER WITH** TWO TEMPERATURE PROBES

Perfect pleasure – cooking time and doneness points in view

CASING stainless steel and ABS plastics TEMPERATURE stainless steel, insertion depth 160 mm; PROBES heat-resistant cables, length of each cable 1 m DISPLAY/SIZE LCD touch colour display, backlit, 33 x 14 mm OPERATION touch, switch integrated timer function; acoustic temperature alarm **FUNCTIONS** when reaching the target temperature; selection of preset meats (beef, lamb, veal, pork, chicken, turkey, mince, fish) and core temperatures according to cooking levels or individual temperature specification; 5 cooking levels:

rare, medium rare, medium, medium well, well; magnetic

TEMPERATURE UNITS SIZE IN MM °C,°F -20°-250°C 90 x 74 x 26

suspension and foot

BBQ 1903 stainless steel white