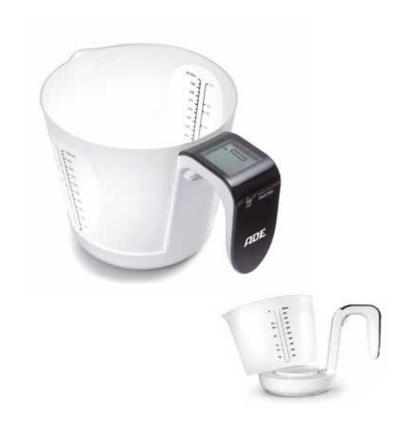

#### **FRANCA**

With one click – removable measuring cup for simultaneous weighing and measuring

| 3 kg          | 1 g                                                                                                                               | 105 x 145 x 125 | g, ml, fl.oz, lb.oz |  |
|---------------|-----------------------------------------------------------------------------------------------------------------------------------|-----------------|---------------------|--|
| CAPACITY      | GRADUATION                                                                                                                        | SIZE IN MM      | UNITS               |  |
| FUNCTIONS     | Tare function (tare); additionally weighs the volume of liquids; overload indicator; battery level indicator; automatic power-off |                 |                     |  |
| OPERATION     | push buttons                                                                                                                      | push buttons    |                     |  |
| DISPLAY/SIZE  | LCD, 29 x 29 mm, in handle                                                                                                        |                 |                     |  |
| MEASURING CUP | PP-plastics, 1 l                                                                                                                  |                 |                     |  |