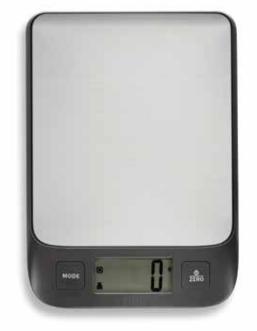

#### MILA

Compact and functional – easy care kitchen scale with convenient wall mounting

| WEIGHING SURFACE | brushed stainless steel                                                                                                                                                              |                               |                     |  |
|------------------|--------------------------------------------------------------------------------------------------------------------------------------------------------------------------------------|-------------------------------|---------------------|--|
| DISPLAY/SIZE     | LCD, 56 x 26 mm                                                                                                                                                                      | LCD, 56 x 26 mm press buttons |                     |  |
| OPERATION        | press buttons                                                                                                                                                                        |                               |                     |  |
| FUNCTIONS        | anti-fingerprint-coating; volume mode for water and milk; suspension device; add and weigh feature (tare function); overload indicator; battery level indicator; automatic power-off |                               |                     |  |
| CAPACITY         | GRADUATION                                                                                                                                                                           | SIZE IN MM                    | UNITS               |  |
| 5 kg             | 1 g                                                                                                                                                                                  | 150 x 221 x 18                | g, ml, fl.oz, lb.oz |  |
|                  |                                                                                                                                                                                      |                               |                     |  |

anthracite