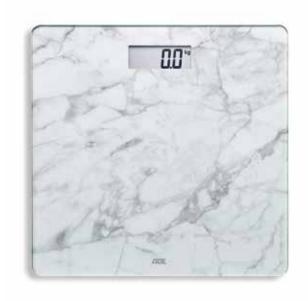

others want information about body water, muscle gain, body fat percentage or the calculation of their BMI.

No compromises are made when it comes to precision, but every visual wish is ful-filled. Whether glass, marble or a nostalgic retro look, cosy hut magic with a dark wood look or sustainable bamboo wood: the right scale for every dream bathroom.