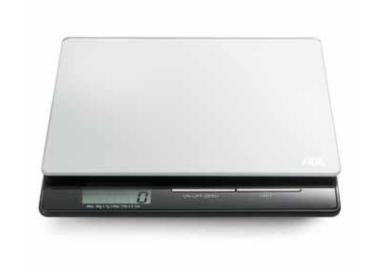

#### **DIGITAL POCKET SCALE**

Small but capable – six weight units, with precise weight determination

| WEIGHING SURFACE | brushed stainless steel                                                                                                                          |                |                            |
|------------------|--------------------------------------------------------------------------------------------------------------------------------------------------|----------------|----------------------------|
| DISPLAY/SIZE     | LCD, 36 x 18 mm, blue lit                                                                                                                        |                |                            |
| OPERATION        | press buttons                                                                                                                                    |                |                            |
| FUNCTIONS        | add and weigh feature (tare function); on/off switch for display illumination; overload indicator; battery status indicator; automatic power-off |                |                            |
| CAPACITY         | GRADUATION                                                                                                                                       | SIZE IN MM     | UNITS                      |
| 110 g            | 0.01 g                                                                                                                                           | 100 x 130 x 20 | g, ct, gn, oz, ozt,<br>dwt |