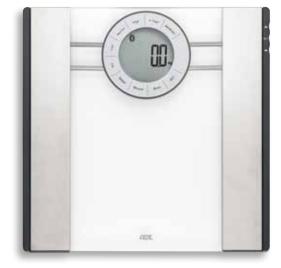

## **MALOU**

Precious and smart – seven vital values for better wellbeing

| WEIGHING SURFACE | safety glass                                                            |                               |            |
|------------------|-------------------------------------------------------------------------|-------------------------------|------------|
| DISPLAY/ SIZE    | LCD, 80 x 39 mm,                                                        | LCD, 80 x 39 mm, white digits |            |
| ANALYSIS         | body fat, body water and muscle mass in precise 0.1% increments         |                               |            |
| CALCULATION      | bone mass percentage in 100 g increments,<br>BMR (calories needed), BMI |                               |            |
| MEMORY SPACE     | 10 users                                                                |                               |            |
| OPERATION        | step-on technology, sensor touch                                        |                               |            |
| FUNCTIONS        | overload indicator, battery status indicator, automatic power-off       |                               | ator,      |
| CAPACITY         | GRADUATION                                                              | SIZE IN MM                    | UNITS      |
| 180 kg           | 100 g                                                                   | 330 x 330 x 20                | kg, lb, st |