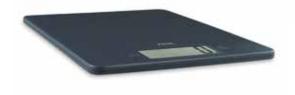

#### ANJA

Well rounded – stainless steel kitchen scale with temperature indicator

| WEIGHING SURFACE | stainless steel                                                                                                                                                |            |          |  |
|------------------|----------------------------------------------------------------------------------------------------------------------------------------------------------------|------------|----------|--|
| DISPLAY/SIZE     | LCD, 43 x 20 mm press buttons                                                                                                                                  |            |          |  |
| OPERATION        |                                                                                                                                                                |            |          |  |
| FUNCTIONS        | ambient temperature indication in standby mode;<br>add and weigh feature (tare function); overload indicator;<br>battery status indicator; automatic power-off |            |          |  |
| CAPACITY         | GRADUATION                                                                                                                                                     | SIZE IN MM | UNITS    |  |
| 5 kg             | 1 g                                                                                                                                                            | Ø 165 x 22 | g, lb.oz |  |

#### MILA

Compact and functional – easy care kitchen scale with convenient wall mounting

| WEIGHING SURFACE | brushed stainless steel                                                                                                                                                              |                               |                     |  |
|------------------|--------------------------------------------------------------------------------------------------------------------------------------------------------------------------------------|-------------------------------|---------------------|--|
| DISPLAY/SIZE     | LCD, 56 x 26 mm                                                                                                                                                                      | LCD, 56 x 26 mm press buttons |                     |  |
| OPERATION        | press buttons                                                                                                                                                                        |                               |                     |  |
| FUNCTIONS        | anti-fingerprint-coating; volume mode for water and milk; suspension device; add and weigh feature (tare function); overload indicator; battery level indicator; automatic power-off |                               |                     |  |
| CAPACITY         | GRADUATION                                                                                                                                                                           | SIZE IN MM                    | UNITS               |  |
| 5 kg             | 1 g                                                                                                                                                                                  | 150 x 221 x 18                | g, ml, fl.oz, lb.oz |  |
|                  |                                                                                                                                                                                      |                               |                     |  |