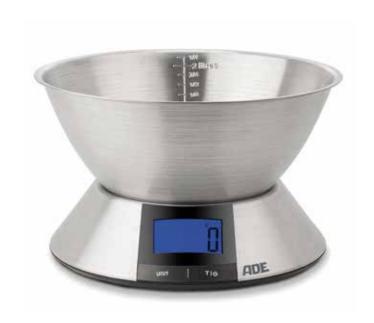

#### Splendid prospects for stainless steel – rust-free, hygienic and sustainable

| BOWL         | brushed stainless steel, 2.25 l                                                                                                         |             |                     |
|--------------|-----------------------------------------------------------------------------------------------------------------------------------------|-------------|---------------------|
| DISPLAY/SIZE | LCD, 50 x 25 mm, blue lit                                                                                                               |             |                     |
| OPERATION    | sensor touch                                                                                                                            |             |                     |
| FUNCTIONS    | weighing bowl dishwasher-safe; add and weigh feature (tare function); overload indicator; battery status indicator; automatic power-off |             |                     |
| CAPACITY     | GRADUATION                                                                                                                              | SIZE IN MM  | UNITS               |
| 5 kg         | 1g                                                                                                                                      | Ø 238 x 155 | g, ml, lb.oz, fl.oz |