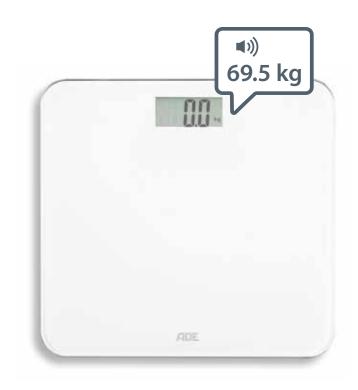

#### **GINA**

Hello, I am speaking to you – talking bathroom scale with extra-high weighing capacity

| WEIGHING SURFACE | safety glass                                                                                                                                                                          |  |
|------------------|---------------------------------------------------------------------------------------------------------------------------------------------------------------------------------------|--|
| DISPLAY/SIZE     | LCD, 75 x 30 mm                                                                                                                                                                       |  |
| OPERATION        | step-on technology                                                                                                                                                                    |  |
| FUNCTIONS        | announcement of weight via integrated loudspeaker,<br>5 languages: German, English, French, Spanish, Italian;<br>overload indicator; battery status indicator; automatic<br>power-off |  |

| CAPACITY | GRADUATION | SIZE IN MM     | UNIIS  |
|----------|------------|----------------|--------|
| 250 kg   | 100 g      | 310 x 310 x 26 | kg, lb |

Also ideal for elderly people