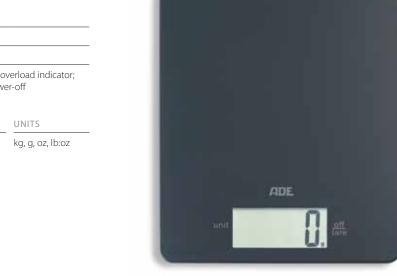

#### ANJA

Well rounded – stainless steel kitchen scale with temperature indicator

| WEIGHING SURFACE | stainless steel                                                                                                                                                |            |          |  |
|------------------|----------------------------------------------------------------------------------------------------------------------------------------------------------------|------------|----------|--|
| DISPLAY/SIZE     | LCD, 43 x 20 mm press buttons                                                                                                                                  |            |          |  |
| OPERATION        |                                                                                                                                                                |            |          |  |
| FUNCTIONS        | ambient temperature indication in standby mode;<br>add and weigh feature (tare function); overload indicator;<br>battery status indicator; automatic power-off |            |          |  |
| CAPACITY         | GRADUATION                                                                                                                                                     | SIZE IN MM | UNITS    |  |
| 5 kg             | 1 g                                                                                                                                                            | Ø 165 x 22 | g, lb.oz |  |

#### MILA

Compact and functional – easy care kitchen scale with convenient wall mounting

| WEIGHING SURFACE | brushed stainless steel                                                                                                                                                              |                               |                     |  |
|------------------|--------------------------------------------------------------------------------------------------------------------------------------------------------------------------------------|-------------------------------|---------------------|--|
| DISPLAY/SIZE     | LCD, 56 x 26 mm                                                                                                                                                                      | LCD, 56 x 26 mm press buttons |                     |  |
| OPERATION        | press buttons                                                                                                                                                                        |                               |                     |  |
| FUNCTIONS        | anti-fingerprint-coating; volume mode for water and milk; suspension device; add and weigh feature (tare function); overload indicator; battery level indicator; automatic power-off |                               |                     |  |
| CAPACITY         | GRADUATION                                                                                                                                                                           | SIZE IN MM                    | UNITS               |  |
| 5 kg             | 1 g                                                                                                                                                                                  | 150 x 221 x 18                | g, ml, fl.oz, lb.oz |  |
|                  |                                                                                                                                                                                      |                               |                     |  |