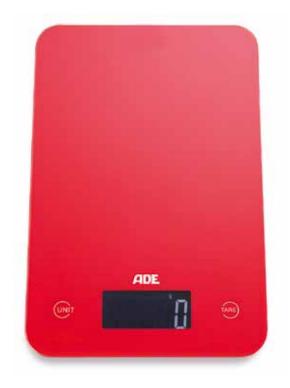

#### ANJA

Well rounded – stainless steel kitchen scale with temperature indicator

| WEIGHING SURFACE | stainless steel                                                                                                                                                |            |          |  |
|------------------|----------------------------------------------------------------------------------------------------------------------------------------------------------------|------------|----------|--|
| DISPLAY/SIZE     | LCD, 43 x 20 mm press buttons                                                                                                                                  |            |          |  |
| OPERATION        |                                                                                                                                                                |            |          |  |
| FUNCTIONS        | ambient temperature indication in standby mode;<br>add and weigh feature (tare function); overload indicator;<br>battery status indicator; automatic power-off |            |          |  |
| CAPACITY         | GRADUATION                                                                                                                                                     | SIZE IN MM | UNITS    |  |
| 5 kg             | 1 g                                                                                                                                                            | Ø 165 x 22 | g, lb.oz |  |

#### MILA

Compact and functional – easy care kitchen scale with convenient wall mounting

| WEIGHING SURFACE | brushed stainless steel                                                                                                                                                              |                               |                     |  |
|------------------|--------------------------------------------------------------------------------------------------------------------------------------------------------------------------------------|-------------------------------|---------------------|--|
| DISPLAY/SIZE     | LCD, 56 x 26 mm                                                                                                                                                                      | LCD, 56 x 26 mm press buttons |                     |  |
| OPERATION        | press buttons                                                                                                                                                                        |                               |                     |  |
| FUNCTIONS        | anti-fingerprint-coating; volume mode for water and milk; suspension device; add and weigh feature (tare function); overload indicator; battery level indicator; automatic power-off |                               |                     |  |
| CAPACITY         | GRADUATION                                                                                                                                                                           | SIZE IN MM                    | UNITS               |  |
| 5 kg             | 1 g                                                                                                                                                                                  | 150 x 221 x 18                | g, ml, fl.oz, lb.oz |  |
|                  |                                                                                                                                                                                      |                               |                     |  |