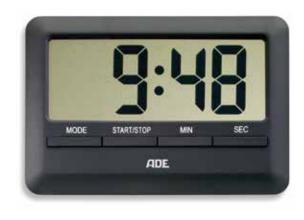

#### **DIGITAL KITCHEN TIMER**

Flatscreen – the world's thinnest timer

| CASING       | ABS plastics, rubberised                                                                             |  |
|--------------|------------------------------------------------------------------------------------------------------|--|
| DISPLAY/SIZE | LCD, 82 x 32 mm                                                                                      |  |
| OPERATION    | press buttons                                                                                        |  |
| FUNCTIONS    | display time; acoustic signal after elapsed time; stopwatch function; convenient magnetic suspension |  |

TIME GRADUATION UNITS SIZE IN MM
99 min./59 sec. min./sec. 101 x 70 x 11

9:48