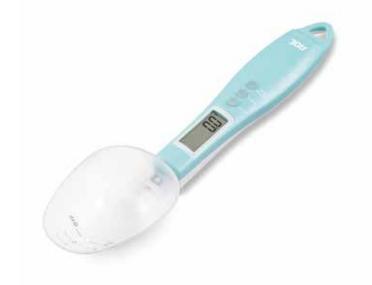

#### ENI

Spoon with a brain – dispense the smallest quantities to 0.1 gram precision

| SPOON SCALES | ABS plastics                                                                                                                                                                                                                                                                                    |               |                  |
|--------------|-------------------------------------------------------------------------------------------------------------------------------------------------------------------------------------------------------------------------------------------------------------------------------------------------|---------------|------------------|
| DISPLAY/SIZE | LCD, 33 x 13 mm                                                                                                                                                                                                                                                                                 |               |                  |
| OPERATION    | press buttons                                                                                                                                                                                                                                                                                   |               |                  |
| FUNCTIONS    | spoon for weighing high-quality spices, fine herbs and tiny amounts; measuring scales in spoon for 15 – 45 ml/1 – 3 tablespoons; detachable spoon attachment; tare function; hold function; totalling function up to 3,000 g; overload indicator; battery status indicator; automatic power-off |               |                  |
| CAPACITY     | GRADUATION                                                                                                                                                                                                                                                                                      | SIZE IN MM    | UNITS            |
| 300 g        | 0.1 g                                                                                                                                                                                                                                                                                           | 65 x 250 x 30 | g, oz / ml, tbsp |