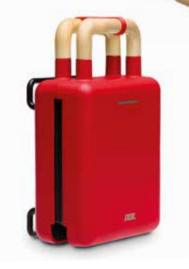

#### 2-IN-1 WAFFLE AND SANDWICH MAKER

All-rounder for baking and toasting – for sweet and savoury snacks

CASING

ABS plastics

FUNCTIONS

interchangeable plates, preparation of waffles or sandwiches; plates with high quality non-stick coating for low-fat preparation and easy cleaning; thermostat for even distribution of heat; temperature indicator; locking system, vertical installation for space-saving storage; non-slip feet with cable winder; practical carrying handle

cable willuer, practical carrying haridi

POWER

WEIGHT

SIZE IN MM

600 watts 1.19

1.19 kg

138 x 222 x 92

KG 2006-1 white

KG 2006-2 red

KG 2006-3 black