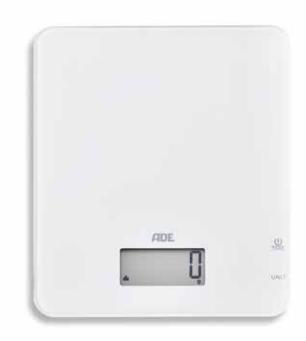

#### Smart stainless steel scale with extra-low profile: 10 mm only

| WEIGHING SURFACE | brushed stainless steel                                                                                     |
|------------------|-------------------------------------------------------------------------------------------------------------|
| DISPLAY/SIZE     | LCD, 60 x 35 mm                                                                                             |
| OPERATION        | press buttons                                                                                               |
| FUNCTIONS        | add and weigh feature (tare function); overload indicator;<br>battery status indicator; automatic power-off |

| CAPACITY | GRADUATION | SIZE IN MM     | UNITS    |
|----------|------------|----------------|----------|
| 5 kg     | 1 g        | 160 x 225 x 11 | g, lb.oz |