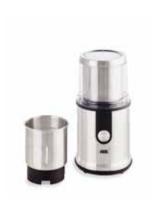

#### ELECTRIC SPICE AND COFFEE GRINDER

Technical specifications see "Smoothie Maker with spice and coffee grinder"

| SCOPE OF<br>DELIVERY | motor unit, grinding container "Duo", grinding container "Quattro", lid with silicone seal for tight sealing during grinding |
|----------------------|------------------------------------------------------------------------------------------------------------------------------|
| SIZE TOTAL<br>IN MM  | WEIGHT                                                                                                                       |
| Ø 117 x 238          | 1.53 kg                                                                                                                      |

KA 1805 stainless steel

KA 1823 stainless steel