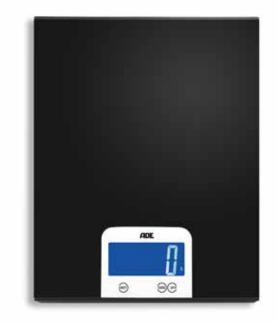

#### **CLEO**

#### One for all – simple and beautiful for every kitchen style

| WEIGHING SURFACE | safety glass  LCD, 62 x 28 mm  press buttons  add and weigh feature (tare function); overload indicator; battery status indicator; automatic power-off |                |                     |
|------------------|--------------------------------------------------------------------------------------------------------------------------------------------------------|----------------|---------------------|
| DISPLAY/SIZE     |                                                                                                                                                        |                |                     |
| OPERATION        |                                                                                                                                                        |                |                     |
| FUNCTIONS        |                                                                                                                                                        |                |                     |
| CAPACITY         | GRADUATION                                                                                                                                             | SIZE IN MM     | UNITS               |
| 5 kg             | 1 g                                                                                                                                                    | 188 x 218 x 18 | g, ml, lb.oz, fl.oz |