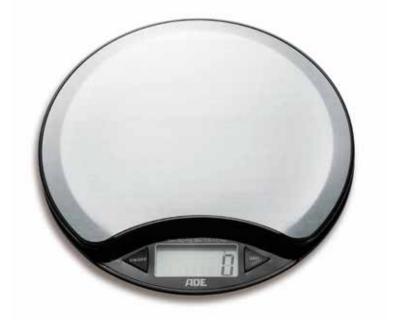

#### ANJA

Well rounded – stainless steel kitchen scale with temperature indicator

| WEIGHING SURFACE | stainless steel                                                                                                                                                |            |          |  |
|------------------|----------------------------------------------------------------------------------------------------------------------------------------------------------------|------------|----------|--|
| DISPLAY/SIZE     | LCD, 43 x 20 mm press buttons                                                                                                                                  |            |          |  |
| OPERATION        |                                                                                                                                                                |            |          |  |
| FUNCTIONS        | ambient temperature indication in standby mode;<br>add and weigh feature (tare function); overload indicator;<br>battery status indicator; automatic power-off |            |          |  |
| CAPACITY         | GRADUATION                                                                                                                                                     | SIZE IN MM | UNITS    |  |
| 5 kg             | 1 g                                                                                                                                                            | Ø 165 x 22 | g, lb.oz |  |