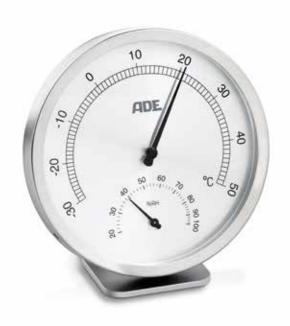

r relative air humidity with alarm at too-high air humidity; 12-hour humidity record; dew point indicator: 0° – 50 °C; indication of five different degrees of humidity (too dry, dry, particul degrees to a degree.)

dry, optimal, damp, too damp)

TEMPERATURE/ HUMIDITY

**FUNCTIONS** 

UNITS SIZE IN MM

0°-50°C 20-95% °C, °F, RH (%) 82 x 136 x 21





WS 1700 white

WS 1701 black

## **CLIMATE**

#### ANALOGUE THERMO- / HYGROMETER

Without battery – classic indoor temperature and humidity display

CASING brushed stainless steel, tempered glass, desktop and wall mounted model

analogue, Ø 115 mm DISPLAY/SIZE INSTRUMENTS hygrometer, thermometer

humidity display; temperature display

TEMPERATURE/ UNITS SIZE IN MM HUMIDITY -30° − 50 °C °C, RH (%) 126 x 65 x 135



20 - 100 %

**FUNCTIONS** 





### ANALOGUE THERMO- / HYGROMETER

Without battery – classic indoor temperature and humidity display

| CASING | ABS plastics with real wood frame, glass, |
|--------|-------------------------------------------|
|        | desktop and wall mounted model            |

DISPLAY/SIZE analogue, 74 x 74 mm INSTRUMENTS hygrometer, thermometer

**FUNCTIONS** humidity display; temperature display

| TEMPERATURE/<br>HUMIDITY | UNITS      | SIZE IN MM     |
|--------------------------|------------|----------------|
| -30° − 50 °C             | °C, RH (%) | 100 x 26 x 101 |
| 20 - 100 %               |            |                |









# PINO, THE SLEEP COACH LEARNING BEDTIMES WITH FUN



I SNUUTJe LOW GERMAN FOR DARLING

snuutje.de



ade-germany.de



Distribution ADE HOME Waagen-Schmitt GmbH