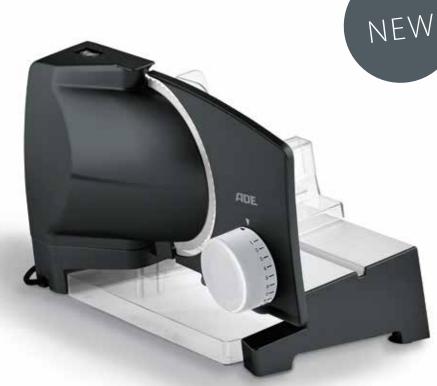

#### **ELECTRIC FOOD SLICER**

Perfect slices – from Parma ham to cheese, wafer-thin or finger-thick

ASING aluminium, painted "milan white"

OPERATION grip, knob, press buttons

FUNCTIONS air-cooled, brush-free motor; easy slides (foldable) with large food tray; blade drive with double ball bearings; profiled multi-use blade made of special steel; set different widths: 0–15 mm; integrated grinding apparatus; blade protection sickle; protection for hands and thumbs with safety holder; firm stand with rubber feet

KNIFE DIAMETER Ø 220 mm

ROUND / SQUARE CUTTING

KA 1806 milan white

The integrated, pre-set knife sharpener means ideal slices at the press of a button.

The **double ball-bearing mounted blade drive** means the blade runs evenly and quietly – even when cutting delicate foods, each slice is whole.

The **multi-use blade** is made from hard chrome-plated special steel with a two-level profile that minimises contact between the blade and the food.

- The blade doesn't warm up − this protects the food's aroma
- Nothing gets stuck: perfect slices without sticking or ripping.