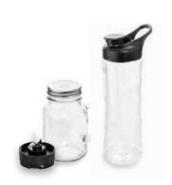

## SMOOTHIE MAKER WITH SPICE AND COFFEE GRINDER

Strong and multi-functional – grind, chop, purée and mix anything – from smoothie to pesto

| CASING                      | stainless steel, ABS                                                                                                  | plastics                                                                                                                                                                                                                 |
|-----------------------------|-----------------------------------------------------------------------------------------------------------------------|--------------------------------------------------------------------------------------------------------------------------------------------------------------------------------------------------------------------------|
| OPERATION                   | push button                                                                                                           |                                                                                                                                                                                                                          |
| FUNCTIONS                   | juices; grinding, cru<br>dry food; grinding (                                                                         | vegetables, mixing smoothies, shakes and<br>ishing and mixing; suitable for moist and<br>degree dependent of grinding time; firm<br>erised feet; integrated cable rewind                                                 |
| FOUR-LEAVE<br>BLADE         | insert with four-leave blade suitable as attachment for drinking bottle and mug                                       |                                                                                                                                                                                                                          |
| DRINK BOTTLE                | J .                                                                                                                   | go" with leak-proof flip-lid; tritan<br>ood-grade, 600 ml, weight 0.13 kg                                                                                                                                                |
| MUG                         | mug "mason jar" including screw lid with opening for a straw; glass / metall, 600 ml, dishwasher safe, weight 0.47 kg |                                                                                                                                                                                                                          |
| GRINDING<br>CONTAINER       | for grinding and ch<br>etc.; grinding conta<br>suitable for crushin                                                   | with a 2-fold beater knife, 300 ml, suitable<br>opping dry food such as coffee, pepper,<br>iner with a 4-fold universal knife, 300 ml,<br>g and mixing fresh herbs, pesto, etc.;<br>Il for tight sealing during grinding |
| POWER                       | ROTATIONS<br>SPEED                                                                                                    | WEIGHT                                                                                                                                                                                                                   |
| 300 watts                   | 27.000 RPM                                                                                                            | 5.03 kg                                                                                                                                                                                                                  |
| SIZE OF MOTOR<br>UNIT IN MM | MAX. TOTAL SIZE                                                                                                       |                                                                                                                                                                                                                          |
| Ø 117 x 144                 | Ø 117 x 346                                                                                                           |                                                                                                                                                                                                                          |
|                             |                                                                                                                       |                                                                                                                                                                                                                          |

#### ELECTRIC SPICE AND COFFEE GRINDER

Technical specifications see "Smoothie Maker with spice and coffee grinder"

| SCOPE OF<br>DELIVERY | motor unit, grinding container "Duo", grinding container "Quattro", lid with silicone seal for tight sealing during grinding |
|----------------------|------------------------------------------------------------------------------------------------------------------------------|
| SIZE TOTAL<br>IN MM  | WEIGHT                                                                                                                       |
| Ø 117 x 238          | 1.53 kg                                                                                                                      |

#### ACCESSORIES-SET "SMOOTHIE"

Supplement for base grinder KA 1805 to prepare smoothies & Co.

Technical specifications see

"Smoothie Maker with spice and coffee grinder"

| SCOPE OF<br>DELIVERY | drinking bottle | leave blade suitable as<br>'to go" with leak-proof t<br>uding screw lid with op | flip-lid and mug |
|----------------------|-----------------|---------------------------------------------------------------------------------|------------------|
| SIZE DRINKING        | WEIGHT          | SIZE MUG                                                                        | WEIGHT           |
| BOTTLE               | DRINKING        | IN MM                                                                           | MUG              |
| IN MM                | BOTTLE          |                                                                                 |                  |
| Ø 75 x 250           | 0.13 kg         | 120 x 85 x 153                                                                  | 0.47 kg          |