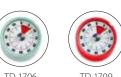

#### MECHANICAL KITCHEN TIMER

Classic short-term timer with wind-up system

| CASING          | brushed stainless steel, ABS plastics                              |            |  |
|-----------------|--------------------------------------------------------------------|------------|--|
| DISPLAY         | round dial                                                         |            |  |
| OPERATION       | wind-up mechanism                                                  |            |  |
| FUNCTIONS       | acoustic signal after elapsed time; convenient magnetic suspension |            |  |
| TIME GRADUATION | UNITS                                                              | SIZE IN MM |  |
| 59 min.         | min.                                                               | Ø 96 x 36  |  |