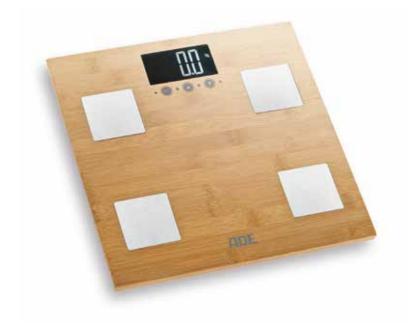

#### **BARBARA**

Robust and sustainable – weighing surface made of FSC-certified bamboo

| WEIGHING SURFACE | bamboo wood                                                   | bamboo wood                      |            |
|------------------|---------------------------------------------------------------|----------------------------------|------------|
| DISPLAY/SIZE     | LCD, 83 x 45 mm,                                              | LCD, 83 x 45 mm, white digits    |            |
| ANALYSIS         | body fat, body water and muscle mass<br>in precise 0.1% steps |                                  |            |
| CALCULATION      | bone mass in pre                                              | bone mass in precise 100 g steps |            |
| MEMORY SPACE     | 10 users                                                      |                                  |            |
| OPERATION        | tap-on technolog                                              | y, sensor touch                  |            |
| FUNCTIONS        | overload indicato<br>automatic power                          | r; battery status indic<br>-off  | ator;      |
| CAPACITY         | GRADUATION                                                    | SIZE IN MM                       | UNITS      |
| 150 kg           | 100 g                                                         | 300 x 300 x 34                   | kg, lb, st |

BA 914 bamboo