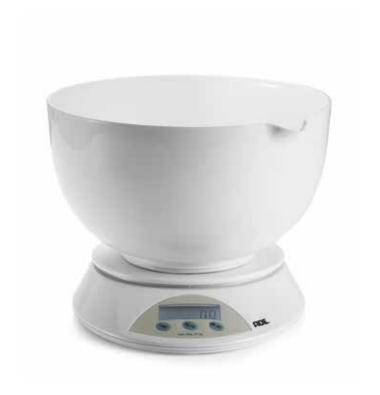

#### Digital bowl scale – with extra large mixing bowl

| BOWL         | ABS plastics, 3 l                                                                                                                       |             |       |
|--------------|-----------------------------------------------------------------------------------------------------------------------------------------|-------------|-------|
| DISPLAY/SIZE | LCD, 45 x 15 mm                                                                                                                         |             |       |
| OPERATION    | press buttons                                                                                                                           |             |       |
| FUNCTIONS    | weighing bowl dishwasher-safe; add and weigh feature (tare function); overload indicator; battery status indicator; automatic power-off |             |       |
| CAPACITY     | GRADUATION                                                                                                                              | SIZE IN MM  | UNITS |
| 5 kg         | 1 g                                                                                                                                     | Ø 220 x 120 | g, oz |