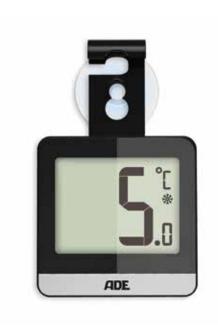

#### FRIDGE AND FREEZER THERMOMETER

Freshness check – save electricity with the right settings

| CASING        | ABS plastics                                                                                                                             |              |  |
|---------------|------------------------------------------------------------------------------------------------------------------------------------------|--------------|--|
| OPERATION     | press buttons                                                                                                                            |              |  |
| DISPLAY/SIZE  | LCD, 46 x 35 mm                                                                                                                          |              |  |
| FUNCTIONS     | temperature indicator: °C and °F with MIN/MAX; simple to turn on and off (on/off button); stand, hang with a magnet, suction cup or hook |              |  |
| TEMPERATURE   | UNITS                                                                                                                                    | SIZE IN MM   |  |
| - 20° – 60 °C | °C °F                                                                                                                                    | 60 x 98 x 15 |  |