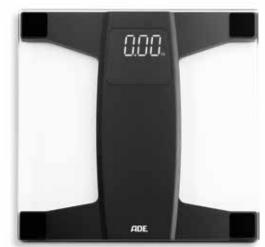

#### **BODY ANALYSER SCALE**

With data management in our feel-good app FITvigo. More information see fitvigo.de

| WEIGHING SURFACE | safety glass                                                                                                                                                     |                  |            |
|------------------|------------------------------------------------------------------------------------------------------------------------------------------------------------------|------------------|------------|
| DISPLAY/SIZE     | LCD, Ø 70 mm                                                                                                                                                     |                  |            |
| ANALYSIS         | body fat, body water and muscle mass in precise 0.1 % steps                                                                                                      |                  |            |
| CALCULATION      | bone mass in precise 100 g steps, BMI*                                                                                                                           |                  |            |
| MEMORY SPACE     | 8 users                                                                                                                                                          |                  |            |
| OPERATION        | step-on technolo                                                                                                                                                 | gy, sensor touch |            |
| FUNCTIONS        | reliable and rapid data transfer to the FITvigo App via Blue-<br>tooth; overload indicator; battery status indicator; automat<br>power-off; bluetooth reach 10 m |                  | 9          |
| CAPACITY         | GRADUATION                                                                                                                                                       | SIZE IN MM       | UNITS      |
| 180 kg           | 100 g                                                                                                                                                            | 310 x 310 x 24   | kg, lb, st |

\*Displayed and evaluated in conjunction with the FITvigo App.