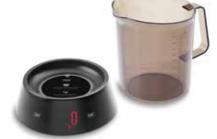

#### **REBECCA**

A clever connection – weighing station with measuring cup

| MEASURING CUP | shatterproof polycarbonate, dishwasher safe,<br>measuring scale (ml/cup), 1 l                                                                                                                                                                                           |                 |                |  |
|---------------|-------------------------------------------------------------------------------------------------------------------------------------------------------------------------------------------------------------------------------------------------------------------------|-----------------|----------------|--|
| DISPLAY/SIZE  | LED, 40 x 28 mm,                                                                                                                                                                                                                                                        | red digits      | <u>.</u>       |  |
| OPERATION     | sensor touch                                                                                                                                                                                                                                                            | sensor touch    |                |  |
| FUNCTIONS     | auto tare (automatic zeroing when setting up the measuring cup); tare function (tare); additionally weighs the volume of water and milk (ml/cup); suitable for weighing even without a measuring cup; overload indicator; battery status indicator; automatic power-off |                 |                |  |
| CAPACITY      | GRADUATION                                                                                                                                                                                                                                                              | SIZE IN MM      | UNITS          |  |
| 3 kg          | 1 g                                                                                                                                                                                                                                                                     | 172 x 145 x 180 | g, oz, ml, cup |  |