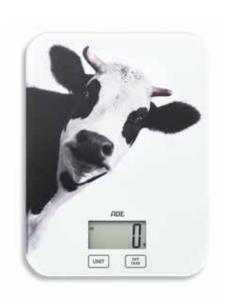

#### Glass scale with trendy lifestyle print – for more cosiness in the kitchen

| WEIGHING SURFACE | safety glass                                                                                             |                |                            |
|------------------|----------------------------------------------------------------------------------------------------------|----------------|----------------------------|
| DISPLAY/SIZE     | LCD, 46 x 23 mm                                                                                          |                |                            |
| OPERATION        | sensor touch                                                                                             |                |                            |
| FUNCTIONS        | add and weigh feature (tare function); overload indicator; battery status indicator; automatic power-off |                |                            |
| CAPACITY         | GRADUATION                                                                                               | SIZE IN MM     | UNITS                      |
| 5 kg             | 1 g                                                                                                      | 145 x 200 x 17 | g, ml, oz, lb.oz,<br>fl.oz |