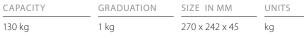

## **KATHARINA**

The Great – the extra-large XXL display will not miss a single gramme

| WEIGHING SURFACE | safety glass                           |                                |            |
|------------------|----------------------------------------|--------------------------------|------------|
| DISPLAY/SIZE     | XXL LCD, 106 x 91 mm                   |                                |            |
| OPERATION        | step-on technolog                      | step-on technology             |            |
| FUNCTIONS        | overload indicator<br>automatic power- | ; battery status indica<br>off | ator;      |
| CAPACITY         | GRADUATION                             | SIZE IN MM                     | UNITS      |
| 180 kg           | 100 g                                  | 300 x 300 x 23                 | kg, lb, st |

Also ideal for elderly people

## **BATHROOM SCALES**