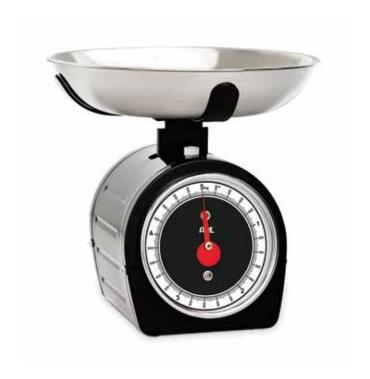

#### **SHIRLEY**

#### Vintage for the kitchen – 50s-style bowl scale

| BOWL         | stainless steel, polished, 0.8 l                                                                            |                 |       |
|--------------|-------------------------------------------------------------------------------------------------------------|-----------------|-------|
| DISPLAY/SIZE | highly readable full-view dial, Ø 95 mm                                                                     |                 |       |
| OPERATION    | mechanical                                                                                                  |                 |       |
| FUNCTIONS    | dishwasher-safe weighing bowl; massive weighing mechanism made of metal; manually adjustable zeroing (tare) |                 |       |
| CAPACITY     | GRADUATION                                                                                                  | SIZE IN MM      | UNITS |
| 5 kg         | 20 g                                                                                                        | 207 x 207 x 201 | g, kg |

KG 1900-1

mint

KG 1900-2

red

KM 1900-2 red

KM 1900-3 black