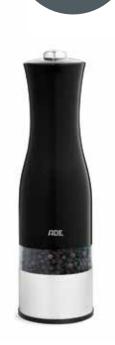

#### The perfect seasoning – freshly ground at the push of a button

| CASING        | ABS plastics and stainless steel push button                                                                                                                                                        |  |  |
|---------------|-----------------------------------------------------------------------------------------------------------------------------------------------------------------------------------------------------|--|--|
| OPERATION     |                                                                                                                                                                                                     |  |  |
| FUNCTIONS     | infinite adjustment from fine to coarse; powerful electric motor for fast grinding throughput; durable ceramic grinder; grinder base lighting; transparent plastic filling bin; grinder lid  WEIGHT |  |  |
| SIZE<br>IN MM |                                                                                                                                                                                                     |  |  |
| Ø 58 x 205    | 0.25 kg                                                                                                                                                                                             |  |  |

NEW

With the **steplessly adjustable** degree of grinding and **automatic lighting**, seasoning to taste is easy and perfect.