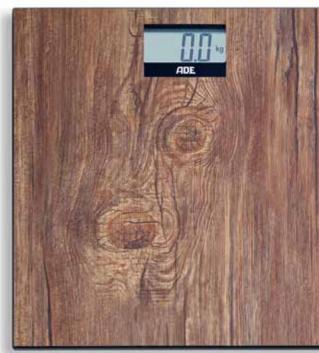

#### **HOLLY**

Hut magic for bathroom – weighing surface with a rustic wood look

WEIGHING SURFACE Safety glass with plastic coating LCD, 72 x 31 mm

OPERATION step-on technology

FUNCTIONS overload indicator; battery status indicator; automatic power-off

 CAPACITY
 GRADUATION
 SIZE IN MM
 UNITS

 180 kg
 100 g
 300 x 300 x 20
 kg, lb, st