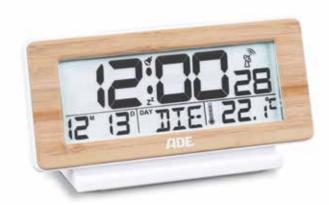

|  |
| OPERATION    | press buttons                                                                                                                                                                                            |  |
| INSTRUMENTS  | DCF radio signal, thermometer                                                                                                                                                                            |  |
| FUNCTIONS    | 12/24 hour time display; indoor temperature indicator; perpetual calendar with date and time indicators; indication of lunar phases; alarm clock with snooze function; automatic and manual time setting |  |









## RADIO-CONTROLLED CLOCK WITH XXL DIGITS

Indication of lunar phases, temperature, and date included

| CASING          | ABS plastics, bamboo wood                                                                      |                                            |                |
|-----------------|------------------------------------------------------------------------------------------------|--------------------------------------------|----------------|
| DISPLAY/SIZE    | LCD, 165 x 93 mm                                                                               |                                            |                |
| OPERATION       | press buttons                                                                                  |