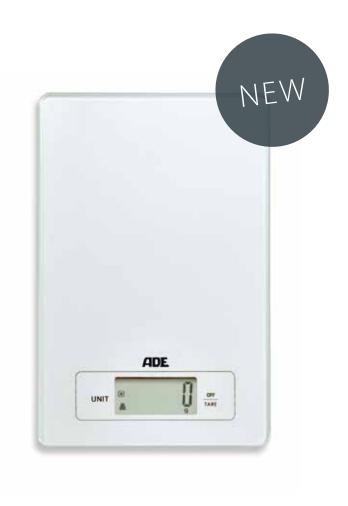

#### INKA

#### Glass scale with trendy lifestyle print – for more cosiness in the kitchen

| CAPACITY     | GRADUATION                                                                                               | SIZE IN MM | UNITS |
|--------------|----------------------------------------------------------------------------------------------------------|------------|-------|
|              |                                                                                                          |            |       |
| FUNCTIONS    | add and weigh feature (tare function); overload indicator; battery status indicator; automatic power-off |            |       |
| OPERATION    | sensor touch                                                                                             |            |       |
| DISPLAY/SIZE | LCD, 46 x 23 mm                                                                                          |            |       |
|              | safety glass                                                                                             |            |       |