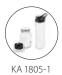

## SMOOTHIE MAKER WITH SPICE AND COFFEE GRINDER

Strong and multi-functional – grind, chop, purée and mix anything – from smoothie to pesto

| CASING                      | stainless steel, ABS                                                                                                  | plastics                                                                                                                                                                                                                 |
|-----------------------------|-----------------------------------------------------------------------------------------------------------------------|--------------------------------------------------------------------------------------------------------------------------------------------------------------------------------------------------------------------------|
| OPERATION                   | push button                                                                                                           |                                                                                                                                                                                                                          |
| FUNCTIONS                   | juices; grinding, cru<br>dry food; grinding (                                                                         | vegetables, mixing smoothies, shakes and<br>ishing and mixing; suitable for moist and<br>degree dependent of grinding time; firm<br>erised feet; integrated cable rewind                                                 |
| FOUR-LEAVE<br>BLADE         | insert with four-leave blade suitable as attachment for drinking bottle and mug                                       |                                                                                                                                                                                                                          |
| DRINK BOTTLE                | J .                                                                                                                   | go" with leak-proof flip-lid; tritan<br>ood-grade, 600 ml, weight 0.13 kg                                                                                                                                                |
| MUG                         | mug "mason jar" including screw lid with opening for a straw; glass / metall, 600 ml, dishwasher safe, weight 0.47 kg |                                                                                                                                                                                                                          |
| GRINDING<br>CONTAINER       | for grinding and ch<br>etc.; grinding conta<br>suitable for crushin                                                   | with a 2-fold beater knife, 300 ml, suitable<br>opping dry food such as coffee, pepper,<br>iner with a 4-fold universal knife, 300 ml,<br>g and mixing fresh herbs, pesto, etc.;<br>Il for tight sealing during grinding |
| POWER                       | ROTATIONS<br>SPEED                                                                                                    | WEIGHT                                                                                                                                                                                                                   |
| 300 watts                   | 27.000 RPM                                                                                                            | 5.03 kg                                                                                                                                                                                                                  |
| SIZE OF MOTOR<br>UNIT IN MM | MAX. TOTAL SIZE                                                                                                       |                                                                                                                                                                                                                          |
| Ø 117 x 144                 | Ø 117 x 346                                                                                                           |                                                                                                                                                                                                                          |
|                             |                                                                                                                       |                                                                                                                                                                                                                          |

KA 1805 stainless steel

KA 1823 stainless steel

#### ACCESSORIES-SET "SMOOTHIE"

Supplement for base grinder KA 1805 to prepare smoothies & Co.

Technical specifications see

"Smoothie Maker with spice and coffee grinder"

| SCOPE OF<br>DELIVERY | drinking bottle | leave blade suitable as<br>'to go" with leak-proof t<br>uding screw lid with op | flip-lid and mug |
|----------------------|-----------------|---------------------------------------------------------------------------------|------------------|
| SIZE DRINKING        | WEIGHT          | SIZE MUG                                                                        | WEIGHT           |
| BOTTLE               | DRINKING        | IN MM                                                                           | MUG              |
| IN MM                | BOTTLE          |                                                                                 |                  |
| Ø 75 x 250           | 0.13 kg         | 120 x 85 x 153                                                                  | 0.47 kg          |