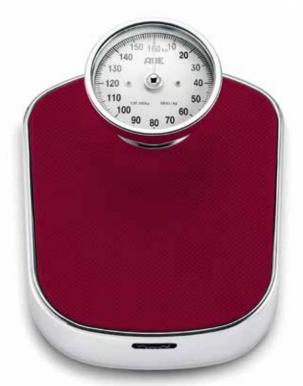

### **LINETTE**

#### Elegant and precise – glass scales with BMI calculation

| WEIGHING SURFACE | safety glass       |                                              |                                     |
|------------------|--------------------|----------------------------------------------|-------------------------------------|
| DISPLAY/SIZE     | black LCD, 74 x 46 | mm, white digits                             |                                     |
| DATA             | BMI                |                                              |                                     |
| MEMORY SPACE     | 12 users           |                                              |                                     |
| OPERATION        | step-on technolo   | gy, buttons on the sid                       | de                                  |
| FUNCTIONS        |                    | ation in 50 g incrementicator; automatic pov | nts; overload indicator;<br>ver-off |
| CAPACITY         | GRADUATION         | SIZE IN MM                                   | UNITS                               |
| 180 kg           | 50 g               | 333 x 303 x 23                               | kg, lb, st                          |

## LILIAN