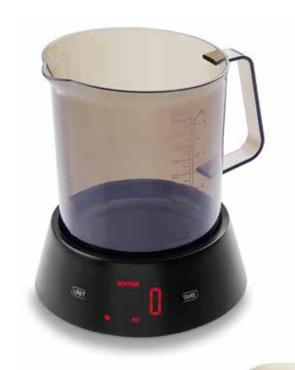

#### **REBECCA**

A clever connection – weighing station with measuring cup

| MEASURING CUP | shatterproof polycarbonate, dishwasher safe,<br>measuring scale (ml/cup), 1 l                                                                                                                                                                                           |                 |                |  |
|---------------|-------------------------------------------------------------------------------------------------------------------------------------------------------------------------------------------------------------------------------------------------------------------------|-----------------|----------------|--|
| DISPLAY/SIZE  | LED, 40 x 28 mm,                                                                                                                                                                                                                                                        | red digits      | <u>.</u>       |  |
| OPERATION     | sensor touch                                                                                                                                                                                                                                                            | sensor touch    |                |  |
| FUNCTIONS     | auto tare (automatic zeroing when setting up the measuring cup); tare function (tare); additionally weighs the volume of water and milk (ml/cup); suitable for weighing even without a measuring cup; overload indicator; battery status indicator; automatic power-off |                 |                |  |
| CAPACITY      | GRADUATION                                                                                                                                                                                                                                                              | SIZE IN MM      | UNITS          |  |
| 3 kg          | 1 g                                                                                                                                                                                                                                                                     | 172 x 145 x 180 | g, oz, ml, cup |  |