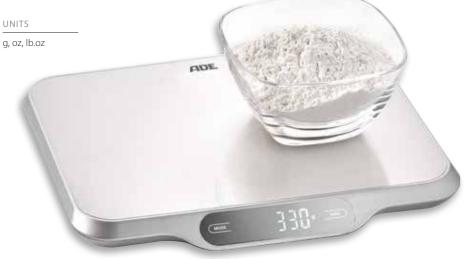

#### ANJA

Well rounded – stainless steel kitchen scale with temperature indicator

| WEIGHING SURFACE | stainless steel                                                                                                                                                |            |          |  |
|------------------|----------------------------------------------------------------------------------------------------------------------------------------------------------------|------------|----------|--|
| DISPLAY/SIZE     | LCD, 43 x 20 mm press buttons                                                                                                                                  |            |          |  |
| OPERATION        |                                                                                                                                                                |            |          |  |
| FUNCTIONS        | ambient temperature indication in standby mode;<br>add and weigh feature (tare function); overload indicator;<br>battery status indicator; automatic power-off |            |          |  |
| CAPACITY         | GRADUATION                                                                                                                                                     | SIZE IN MM | UNITS    |  |
| 5 kg             | 1 g                                                                                                                                                            | Ø 165 x 22 | g, lb.oz |  |

#### MILA

Compact and functional – easy care kitchen scale with convenient wall mounting

| WEIGHING SURFACE | brushed stainless steel                                                                                                                                                              |                               |                     |  |
|------------------|--------------------------------------------------------------------------------------------------------------------------------------------------------------------------------------|-------------------------------|---------------------|--|
| DISPLAY/SIZE     | LCD, 56 x 26 mm                                                                                                                                                                      | LCD, 56 x 26 mm press buttons |                     |  |
| OPERATION        | press buttons                                                                                                                                                                        |                               |                     |  |
| FUNCTIONS        | anti-fingerprint-coating; volume mode for water and milk; suspension device; add and weigh feature (tare function); overload indicator; battery level indicator; automatic power-off |                               |                     |  |
| CAPACITY         | GRADUATION                                                                                                                                                                           | SIZE IN MM                    | UNITS               |  |
| 5 kg             | 1 g                                                                                                                                                                                  | 150 x 221 x 18                | g, ml, fl.oz, lb.oz |  |
|                  |                                                                                                                                                                                      |                               |                     |  |