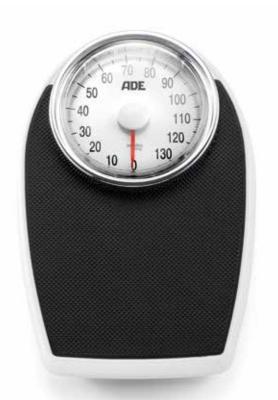

## **KATHARINA**

The Great – the extra-large XXL display will not miss a single gramme

| WEIGHING SURFACE | safety glass                           |                                |            |
|------------------|----------------------------------------|--------------------------------|------------|
| DISPLAY/SIZE     | XXL LCD, 106 x 91 mm                   |                                |            |
| OPERATION        | step-on technolog                      | step-on technology             |            |
| FUNCTIONS        | overload indicator<br>automatic power- | ; battery status indica<br>off | ator;      |
| CAPACITY         | GRADUATION                             | SIZE IN MM                     | UNITS      |
| 180 kg           | 100 g                                  | 300 x 300 x 23                 | kg, lb, st |

Also ideal for elderly people

## **BATHROOM SCALES**