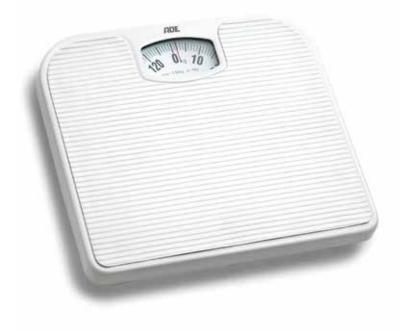

## **KATHARINA**

The Great – the extra-large XXL display will not miss a single gramme

| WEIGHING SURFACE | safety glass                           |                                |            |
|------------------|----------------------------------------|--------------------------------|------------|
| DISPLAY/SIZE     | XXL LCD, 106 x 91 mm                   |                                |            |
| OPERATION        | step-on technolog                      | step-on technology             |            |
| FUNCTIONS        | overload indicator<br>automatic power- | ; battery status indica<br>off | ator;      |
| CAPACITY         | GRADUATION                             | SIZE IN MM                     | UNITS      |
| 180 kg           | 100 g                                  | 300 x 300 x 23                 | kg, lb, st |

Also ideal for elderly people

## **BATHROOM SCALES**