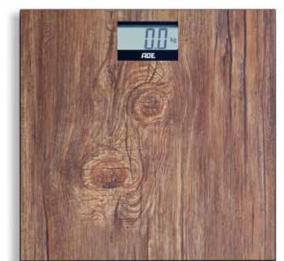

#### **HOLLY**

Hut magic for bathroom – weighing surface with a rustic wood look

WEIGHING SURFACE Safety glass with plastic coating LCD, 72 x 31 mm

OPERATION step-on technology

FUNCTIONS overload indicator; battery status indicator; automatic power-off

 CAPACITY
 GRADUATION
 SIZE IN MM
 UNITS

 180 kg
 100 g
 300 x 300 x 20
 kg, lb, st