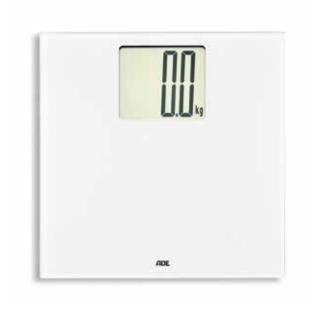

## **KATHARINA**

The Great – the extra-large XXL display will not miss a single gramme

| WEIGHING SURFACE | safety glass                           |                                |            |
|------------------|----------------------------------------|--------------------------------|------------|
| DISPLAY/SIZE     | XXL LCD, 106 x 91 mm                   |                                |            |
| OPERATION        | step-on technolog                      | step-on technology             |            |
| FUNCTIONS        | overload indicator<br>automatic power- | ; battery status indica<br>off | ator;      |
| CAPACITY         | GRADUATION                             | SIZE IN MM                     | UNITS      |
| 180 kg           | 100 g                                  | 300 x 300 x 23                 | kg, lb, st |

Also ideal for elderly people