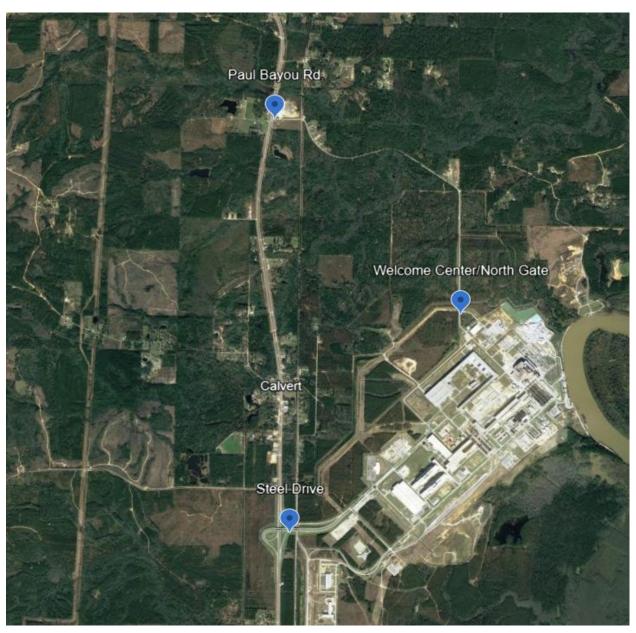

## **Directions to the Outokumpu Administrative Building**

- From US-43, turn onto Paul Bayou Rd (Mile Marker 32). <u>Do not</u> turn onto Steel Drive (Mile Marker 29).
- Drive approximately 1.5 miles to the Outokumpu sign and turn right.
- Continue to the Outokumpu Welcome Center/North Gate.
- Inform Outokumpu personnel at the Welcome Center/North Gate that you are there to attend the ADEM Public Hearing. You will not be required to sign in or show your ID at the gate if you are there to attend the public hearing.
- Follow the signs for the public hearing to the Outokumpu Administrative Building.