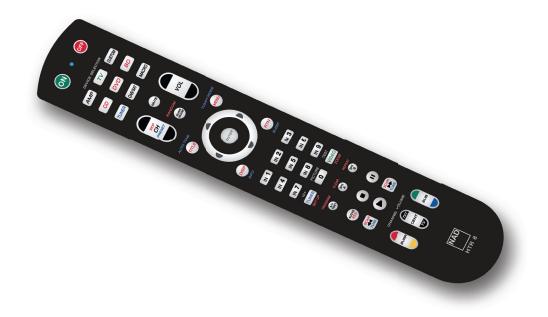

## **HTR 8 Remote Control**

## **Features**

- · Controls up to eight devices
- · Preprogrammed with all NAD remote commands
- · Learning function-learns up to 352 commands
- Macro operations-program up to 44 Macros with as many as 64 commands each
- Punch Through Operations permit easy access to commonly used functions without reselecting a device
- Motion Sensing Backlight (with adjustable timeout) for easy operation in low light conditions
- Can generate IR signals with a carrier frequency up to 500kHz (B&O compatible)
- USB for upgrading