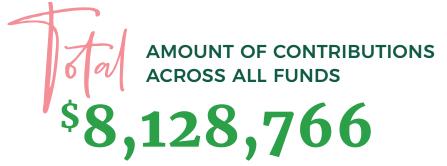

In the fiscal year ending December 31, 2022, total assets of the Foundation totaled \$22.9 million, which was a 20% decrease over the \$28.3 million reported at the end of 2021. Liabilities totaled \$462,669 and consisted mainly of \$311,165 of scholarships payable, \$122,143 of accounts payables, \$23,721 of accrued payroll and vacation, and \$4,788 of capital lease obligations. Total net assets totaled \$22.5 million at the end of 2022; a decrease from \$25.3 million in 2021. We ended 2022 with Total Revenues of \$4.75 million, a 30% decrease from 2021. Total Expenses were \$7.4 million. Contributions, Membership Fees, and Endowments each experienced growth rates of 43%, 14%, and 143%, respectively.