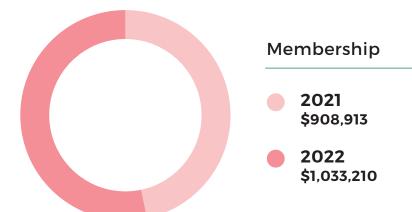

- Membership 103,321 members
- Net assets \$22.5 million
- Awarded in excess of \$4.6 million in scholarships/endowments and \$32,000 to more than 400 students and community organizations.

As you read this annual report, we hope it offers a valuable understanding of what we do, the students and groups we serve, and the impact of our official philanthropic arm on our local communities. With the ongoing and dedicated support of our members, donors, and volunteers, we are able to continually *Soar to Greater Heights*. We give a heartfelt "thank you" to all individuals and companies who truly believe in the mission of the Educational Advancement Foundation, and upheld your steadfast commitment to help the Foundation positively impact the lives of so many deserving students and communities.