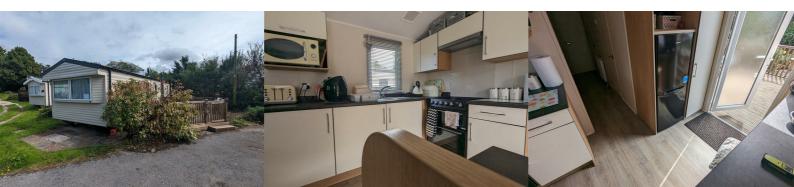

# lounge/Kitchen

Two radiators. Range of wall and base units with matching worksurfaces. Extractor fan. Gas cooker (New World). Storage cupboard with gas boiler. Fridge point. Stainless steel sink. Gas fire. Radiator. Spot lights. Television point. fitted furnisher.