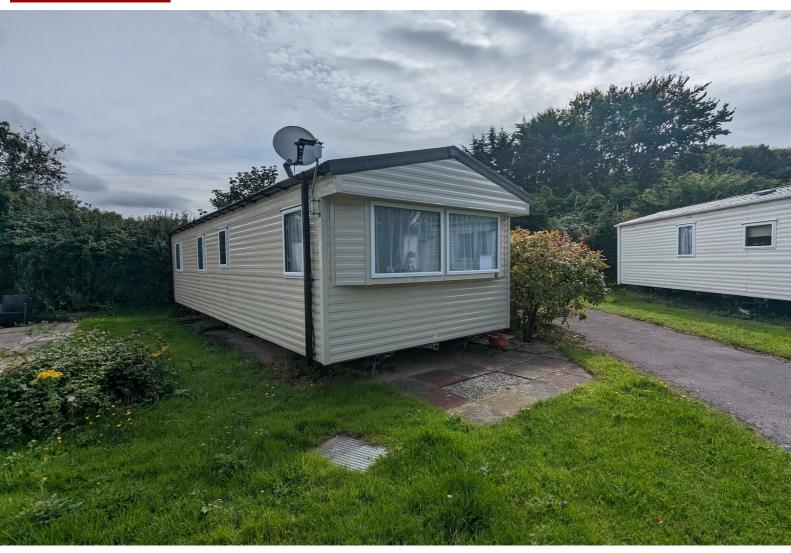

# 9 Bwlch Farm Caravan Park

Deganwy, Conwy, LL31 9YS

£26,000

A Willerby, 35'  $\times$  12' three bedroom caravan for sale. The pitch fee for 2022-2023 is £3318.75.00 including VAT is included in the asking price. 9 years licence agreement. LPG central heating. Laminate flooring. All furniture and facilities included. T.V. WiFi.

# Description

A Willerby, 35' x 12' three bedroom caravan for sale. The pitch fee for 2022-2023 is £3318.75.00 including VAT is included in the asking price. 9 years licence agreement. LPG central heating. Laminate flooring. All furniture and facilities included. T.V. WiFi.