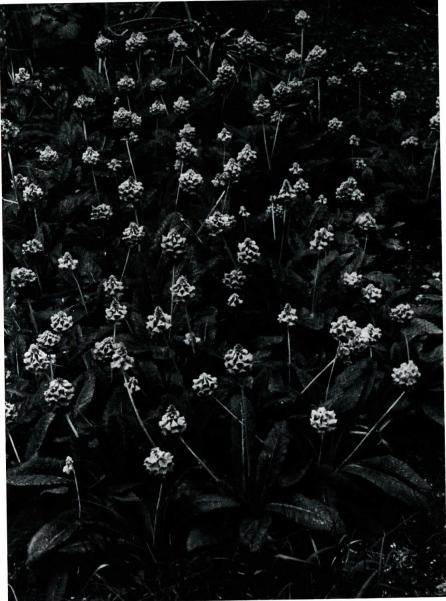

d to have been first noted by Abbe Delavay in 1886 and introduced to cultivation by George Forrest in 1914. Having a distribution in western Yunnan, China at the 3500m (11,500 ft.) range.

Culture: Having extremely limited experience with this primula, I can only relate to what conditions were prevalent in a successful culture for one season. The raised bed  $(2 \times 10^{\circ}\text{s})$ was alternating layers of compost and oak leaves; with the final 5" filled with compost. This mixture rested and was allowed to settle from late fall to late spring before cultivation and planting. The soil is very rich with excellent drainage. The raised bed is protected from the usual southern wind and rain pattern by a large cedar hedge. Much of the time the soil remains fairly dry even during heavy



Primula nutans -

photo by C. G. Haysom

mists that frequently occur during the fall and winter months in the Pacific Northwest. The cedar hedge is on the south side of the bed allowing the morning eastern sun to penetrate. The area is cool in the summer months and seldom needs watering. This raised bed has proven to be

exceptional for trying out most primula species native to the higher elevations. Lack of sun can cause some of the species to appear leggy, although the *P. nutans* appeared to thrive under this growing condition. Good rich soil with excellent drainage in cool areas would appear to be a key

to successful cultivation. Allowing the plants to completely dry could prove fatal or prevent the flowers from developing.

Germination has not been a problem when sowed in a greenho