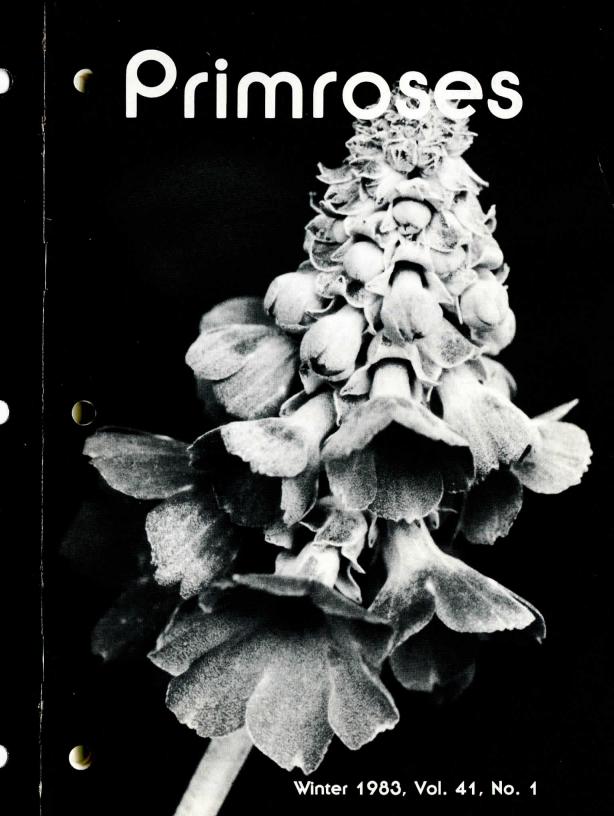

#### On the cover

Primula nutans - the enchanted Primula from China. Photograph taken by Larry Bailey in his garden. See page 10.