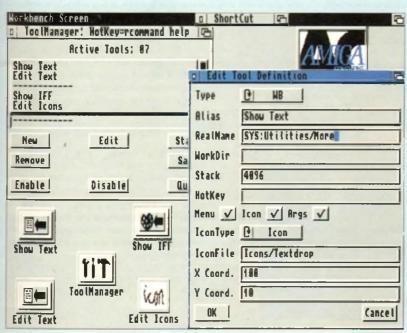

t program such as Deluxe Paint.

Either way, Tool Manager needs to know where the approprithe roon file in to be found on the disk, which is precisely what that confile field is for. The final two fields are labelled XCo ord and Y Co-ord and control the screen location of the applications icon.

Having made some changes we need to click the OK button to return to the list of available tools then close this window by selecting the close gadget. Now when you click on the Show Text icon, MuchMorePP will open a window so that you can select a

Finally, there is an easier way to set up an program as a managed tool. All that is required is to drag the application icon and drop it on the Tool Manager icon. This will result in the essential fields being defined which makes editing them a doddle.



w Test too





complement of filing systems from the standard Ordinary Filing System (OFS) and Fast Filing system to the more obscure ones

By default, the program uses a best guess by examining the device and selecting the closest filing system.

When working with floppies it is a good idea to make a copy of the damaged disk and try to repair the copy rather than

If you have a damaged floppy, insert it in a drive then select it from the Device For Scan window. There are two ways to restore files, Recover-by-Copy and Fix-in-

The former will copy recovered files from the damaged device to a second, user specified device. Fix-in-Place, on the other hand, attempts to fix files in situ.

Salvage restores all files that it finds, using recover-by-copy. Undelete is essentially the same as S