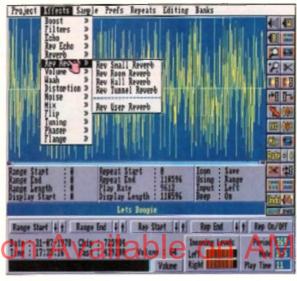

#### **Technosound Turbo 2**

Special effects abound with this latest version of the popular sampler