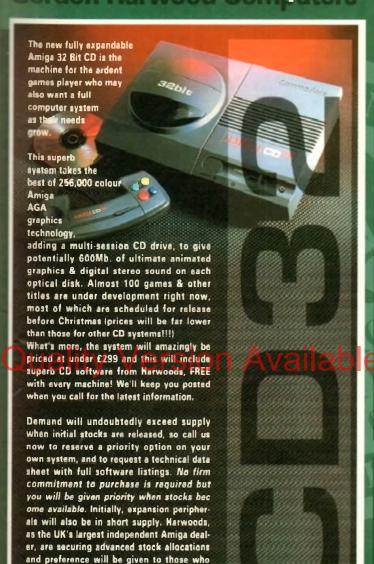

The exterior may be sleek but lurking inside the Amiga CD32 is a technological wonder. At it's heart is the mightily powerful 68FC020 processor from Motorola. This con-

68EC020 processor from Motorola. This contains the 32 - bit technology which has made the Amiga 1200 a runaway success throughout Europe.

Alongside it is Commodore's unique custom AGA (Advanced Graphics Architecture) chipset - comprising three chips nicknamed Paula, Lisa and Alice.

Together they make Amiga CD32 and awesome powerhouse of high speed graphics and stunning sound capabilities.

In fact, the machine can display 256,000 colours on screen (compared to Sega's Mega CD which can only display 64) and has a total colour palette of 16.8 million colours. Amiga CD32 also comes with a chunky 2 Meg of RAM (that's15 times more than Mega CD) and a double speed drive.

SPECIFICATIONS:

- \* 14 MHZ 68EC020 processor
- \* 2 Megs 32 bit chip RAM
- \* 2 Joystick ports controller ports
- \* S- video jack
- \* Composite video jack
- \* RF output Jack
- \* Stereo audio jacks
- \* Keyboard connector/ auxiliary connector
- \* Full expansion bus
- \* Headphone jack
- \* Headphone volume control
- \* External brick power supply
- \* Internal MPEG FMV expansion capability
- \* Multiple session disc capability