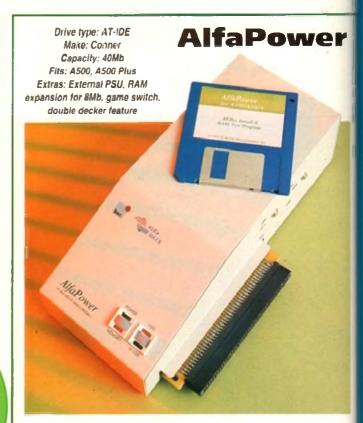

nd cable at a later date is an appealing one.

Users with expansion in mind can start from relatively austere beginnings and add an extra drive, 8Mb RAM, or even a PC emulator via the GVP-style mini-slot alongside the drive interface.

In tests, the SCSI interface fairly sprinted along, leaving all but the GYP drive for dead, and though suffering from an oddly low seek rate, general directory scanning and manipulation was lightning fast at all times.

In fact, despite seeming a fraction slower than the GVP in transfer and seek rates. Trifecta outperforms the GVP in more areas than not, shading it into second place in the Amiga 500 HD race for the first time in over two years.

d: 9 (transfer 1028k/s, 29 seeks/s)

Fastures Q

Software: 9 Overall: 9

Price: £295 Supplier: Power Computing





The AlfaPower is one of a few external IDE drives for the A500, and is an attempt to use the cheaper interface and drive unit of the popular PC standard HD to bring a cost effective answer to Amiga owners

Housed in a tightly packed tough plastic casing into which a second IDE drive can be installed so long as both are half height units, the AlfaPower is a workman-

Extra RAM to the tune of 8Mb can be fitted alongside the drives, so despite the lack of a through-port (impossible with a non-SCSI mechanism in any case), there is fairly generous room for expansion.

The manual and software supplied with the unit are adequate, though not quite

as good as some, and new users should have few problems from taking the unit out of its box to formatting and partitioning it.

A good middle-of-the-