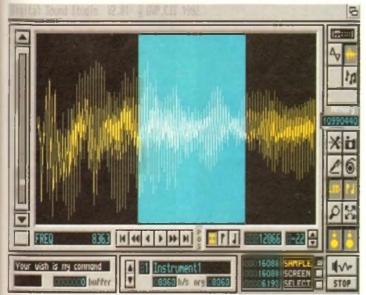

#### **Technosound Turbo 2**

Special effects abound with this latest version of the popular sampler