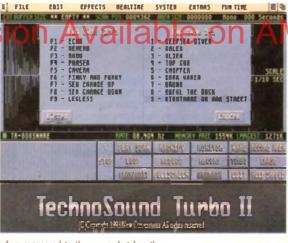

#### **Technosound Turbo 2**

Special effects abound with this latest version of the popular sampler