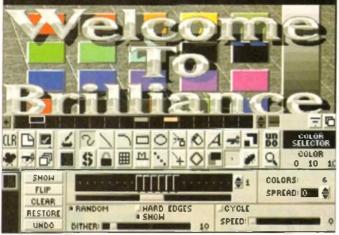

#### Brilliance

Exclusive review of the latest and possibly the best ever Amiga paint package

**Amos Pro Compiler** 

85

89

76

The essential tool for any Amos programmer given a close inspection

Quarterback Tools Deluxe

#### Speedy updates

If you purchase Digital Creations' Brilliance paint program (see full review starting on page 76), don't forget to send in that registration card.

According to sources close to the company, the program will be updated almost immediately to add a few features that the company just didn't have time to cram into the first release version.

The most significant of these is animation paths, which will let you draw a path on-screen for animbrushes to follow. Look for the new version by early Fall.