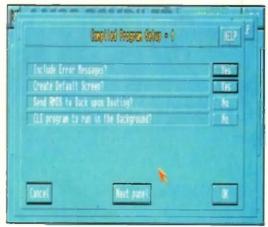

#### Brilliance

Exclusive review of the latest and possibly the best ever Amiga paint package

**Amos Pro Compiler** 

85

89

76

The essential tool for any Amos programmer given a close inspection

Quarterback Tools Deluxe