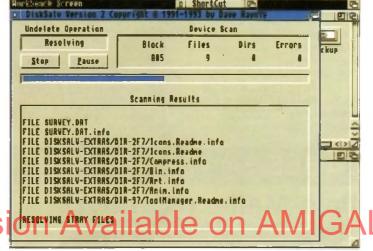

Toolmanager.....27 The ultimate Workbench 2 commodity

following on from last month's survival guide to harddrives, we bring you on essential back-up utility.

Survey

Let us know what you think of Amiga Computing and possibly win a prize