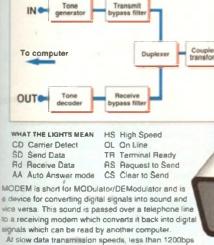

#### **FEATURES**

From disk to disc 34

An in-depth look at CD32, its software, and its future

42 Survival quide to modems

All things communicative taken to pieces and examined

Hard drive round-up 48

Reviews, advice, and buying tips for A500, A600, and A1200 owners