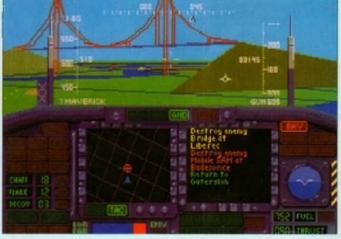

with the help of six games

Repair damaged disks and recover accidentally deleted files

F117A Stealth Fighter......25 Take the controls of the Stealth Fighter and

play a complete mission exlusive to Amiga Computing