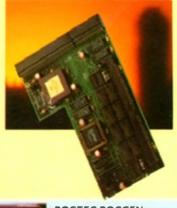

#### GVP II Hard Drives

#### Quantum SCSI Hard drive

Star LC100 Colour £165.00 Star LC20 £124.00 Star LC24/100 Mono £179.00 Starjet SJ48 Bubblejet £210.00 SJ48 Sheet Feeder £55.00 SJ48 Ink Cartridge £19.00

Citizen

Citizen Swift 240 Colour £270.00

Add £3 for Centronics cable and £7 for next working day courier delivery

- Ultra fast 11ms access
- Up to 8Mb RAM on board
- 2 year warranty

| 42Mb No RAM      | £249.00 |
|------------------|---------|
| 80Mb No RAM      | £349.00 |
| 120Mb No RAM     | £399.00 |
| 213Mb No RAM     | £564.00 |
| 2Mb SIMM Upgrade | £79.99  |
| 4Mb SIMM Upgrade | £159.99 |
| 8Mb SIMM Upgrade | £300.00 |
|                  |         |