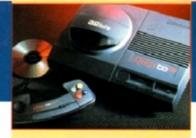

The exterior may be sleek but lurking inside the Amiga CD32 is a technological wonder. At it's heart is the mightily powerful 68FC020 processor from Motorola. This con-

68EC020 processor from Motorola. This contains the 32 - bit technology which has made the Amiga 1200 a runaway success throughout Europe.

Alongside it is Commodore's unique custom AGA (Advanced Graphics Architecture) chipset - comprising three chips nicknamed Paula, Lisa and Alice.

Together they make Amiga CD32 and awesome powerhouse of high speed graphics and stunning sound capabilities.

In fact, the machine can display 256,000 colours on screen (compared to Sega's Mega CD which can only display 64) and has a total colour palette of 16.8 million colours. Amiga CD32 also comes with a chunky 2 Meg of RAM (that's15 times more than Mega CD) and a double speed drive.

SPECIFICATIONS:

- \* 14 MHZ 68EC020 processor
- \* 2 Megs 32 bit chip RAM
- \* 2 Joystick ports controller ports
- \* S- video jack
- \* Composite video jack
- \* RF output Jack
- \* Stereo audio jacks
- \* Keyboard connector/ auxiliary connector
- \* Full expansion bus
- \* Headphone jack
- \* Headphone volume control
- \* External brick power supply
- \* Internal MPEG FMV expansion capability
- \* Multiple session disc capability