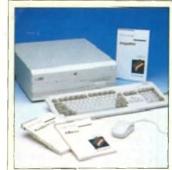

#### AMIGA A1200

## AMIGA 1200

#### A1200 STANDARD FEATURES.

68020 Processor \* PCMCIA Slot \* 2MB Chip RAM \* 3.5" Interni Drive . AA Chipset. \* Built in TV modulator. . Alpha numeric keypad. #12 Months at home maintenance.

FREE Sleepwalker and £10 donation to Comic Relief

#### INDI PRICE

£289.99 or from £11.04\* per month

\*(Credit price based on 36 monthly payments APR 29.8% Total repayment £397.92 and 90 day deferred payments.

A1200 80 MEG HD INDI PRICE £499.99 A1200 120 MEG HD INDI PRICE £529.99 INDI A1200 ADDED VALUE PACKS