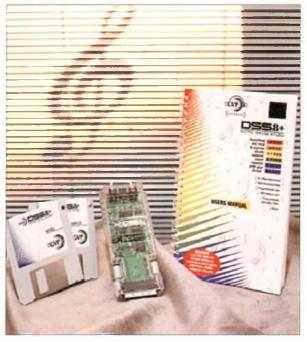

#### Sampling now sounds better

GREAT Valley Products have just released a new version of their DSS 8 sound sampler with a range of improvements to give better quality sound reproduction.

DSS 8+ is based on technology developed for use in GVP's PhonePak communications system. It features automatic channel switching, a programmable low pass filter and bullt-in mixer.

They enable the hardware to create cleaner samples with less noise and interference, and operate at speeds up to 51,136 samples per second in mono and 42,613 in stereo.

An ARexx interface and control panel have been added to allow the hardware to be controlled from other programs and samplers.

Software from the earlier version gives users the ability to sample, edit and sequence samples in a graphical environment.

"DSS 8 was tremendously popular around the world," said Andy Leaning of British distributor Silica Systems.

"GVP have now taken the hardware from this best selling sampler and enhanced it still further to produce DSS 8+."

Housed in a clear casing, the package costs £69 from Silica on 081-309 1111. Upgrade details are to be confirmed

DSS 8+: GVP improve sample quality