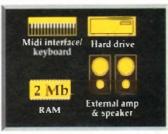

The exterior may be sleek but lurking inside the Amiga CD32 is a technological wonder. At it's heart is the mightily powerful 68FC020 processor from Motorola. This con-

68EC020 processor from Motorola. This contains the 32 - bit technology which has made the Amiga 1200 a runaway success throughout Europe.

Alongside it is Commodore's unique custom AGA (Advanced Graphics Architecture) chipset - comprising three chips nicknamed Paula, Lisa and Alice.

Together they make Amiga CD32 and awesome powerhouse of high speed graphics and stunning sound capabilities.

In fact, the machine can display 256,000 colours on screen (compared to Sega's Mega CD which can only display 64) and has a total colour palette of 16.8 million colours. Amiga CD32 also comes with a chunky 2 Meg of RAM (that's15 times more than Mega CD) and a double speed drive.

SPECIFICATIONS:

- \* 14 MHZ 68EC020 processor
- \* 2 Megs 32 bit chip RAM
- \* 2 Joystick ports controller ports
- \* S- video jack
- \* Composite video jack
- \* RF output Jack
- \* Stereo audio jacks
- \* Keyboard connector/ auxiliary connector
- \* Full expansion bus
- \* Headphone jack
- \* Headphone volume control
- \* External brick power supply
- \* Internal MPEG FMV expansion capability
- \* Multiple session disc capability