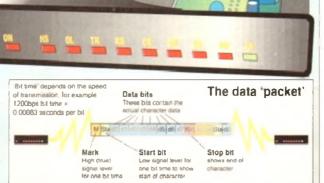

#### **FEATURES**

From disk to disc 34

An in-depth look at CD32, its software, and its future

42 Survival quide to modems

All things communicative taken to pieces and examined

Hard drive round-up 48

Reviews, advice, and buying tips for A500, A600, and A1200 owners