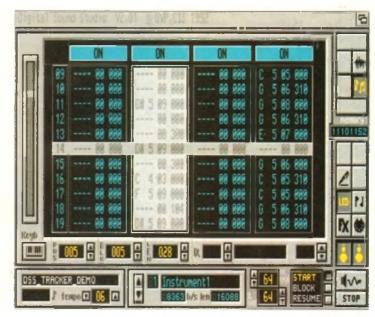

#### **Technosound Turbo 2**

Special effects abound with this latest version of the popular sampler