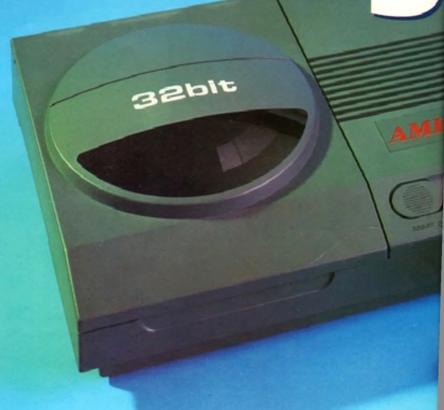

The exterior may be sleek but lurking inside the Amiga CD32 is a technological wonder. At it's heart is the mightily powerful 68FC020 processor from Motorola. This con-

68EC020 processor from Motorola. This contains the 32 - bit technology which has made the Amiga 1200 a runaway success throughout Europe.

Alongside it is Commodore's unique custom AGA (Advanced Graphics Architecture) chipset - comprising three chips nicknamed Paula, Lisa and Alice.

Together they make Amiga CD32 and awesome powerhouse of high speed graphics and stunning sound capabilities.

In fact, the machine can display 256,000 colours on screen (compared to Sega's Mega CD which can only display 64) and has a total colour palette of 16.8 million colours. Amiga CD32 also comes with a chunky 2 Meg of RAM (that's15 times more than Mega CD) and a double speed drive.

SPECIFICATIONS:

- \* 14 MHZ 68EC020 processor
- \* 2 Megs 32 bit chip RAM
- \* 2 Joystick ports controller ports
- \* S- video jack
- \* Composite video jack
- \* RF output Jack
- \* Stereo audio jacks
- \* Keyboard connector/ auxiliary connector
- \* Full expansion bus
- \* Headphone jack
- \* Headphone volume control
- \* External brick power supply
- \* Internal MPEG FMV expansion capability
- \* Multiple session disc capability