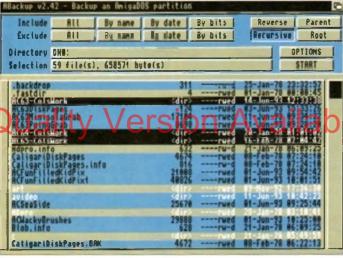

Toolmanager.....27 The ultimate Workbench 2 commodity

following on from last month's survival guide to harddrives, we bring you on essential back-up utility.

Survey

Let us know what you think of Amiga Computing and possibly win a prize