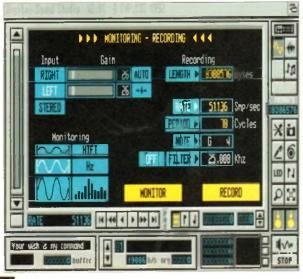

#### Sampling now sounds better

GREAT Valley Products have just released a new version of their DSS 8 sound sampler with a range of improvements to give better quality sound reproduction.

DSS 8+ is based on technology developed for use in GVP's PhonePak communications system. It features automatic channel switching, a programmable low pass filter and bullt-in mixer.

They enable the hardware to create cleaner samples with less noise and interference, and operate at speeds up to 51,136 samples per second in mono and 42,613 in stereo.

An ARexx interface and control panel have been added to allow the hardware to be controlled from other programs and samplers.

Software from the earlier version gives users the ability to sample, edit and sequence samples in a graphical environment.

"DSS 8 was tremendously popular around the world," said Andy Leaning of British distributor Silica Systems.

"GVP have now taken the hardware from this best selling sampler and enhanced it still further to produce DSS 8+."

Housed in a clear casing, the package costs £69 from Silica on 081-309 1111. Upgrade details are to be confirmed

DSS 8+: GVP improve sample quality