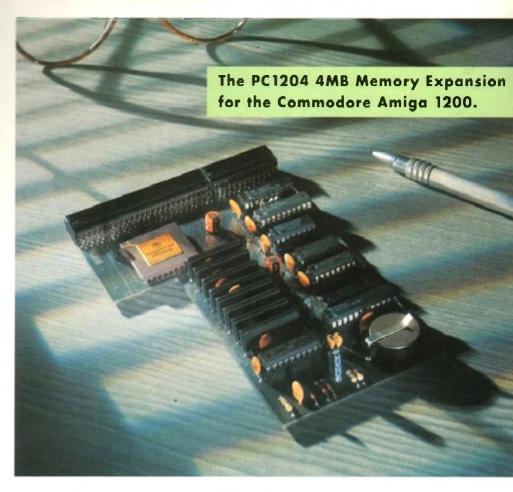

t the need to remove the computer's case.

Optional FPU Disable Switch - Disable the FPU instantly for software that will not run with a maths co-processor installed.

|                         | Penny PC1204      | A leading competitor |
|-------------------------|-------------------|----------------------|
| Speed Vs standard Acco  | 4.84 times foster | 4.79 times faster    |
| Speed Vs standard A1200 | 2,19 times faster | 2.17 times faster    |
| CRITMES                 | 2.04              | 2.03                 |

PC1204 4MB with clock, no FPU Processor PC1204 4MB with clock, 20MHz 68881 FPU £219.95
PC1204 4MB with clock, 25MHz 68882 FPU £279.95
PC1204 4MB with clock, 33MHz 68882 FPU £289.95
PC1204 4MB with clock, 40MHz 68882 FPU £299.95
PC1204 4MB with clock, 50MHz 68882 FPU £339.95



The Commodore Amiga.



Power Computing's XL 1.76MB Drive\* for an Commodore Amiga is now available. The XL Drivincludes these many features:

Formats to 1.76MB Using high density disk you can fit a massive 176MB on each disk

Acts as a standard drive - Insert an 880 Amiga disk and the drive behaves like any othe Amiga drive.

Fully compatible. Will read and write disks we ten on an Amiga 4000 internal high density drive.

Compatible with PC disks\* - Also read an write high density PC disks using a suitable device driver

**Compact size** - No larger than a standard 880 floppy disk drive.

**High quality design** - Uses a high quality Sor high density mechanism.

Comes complete with disable switch and through port.



XL Drive £99,95

\*Requires Kickstart 2 or above, \*Requires Workbenc