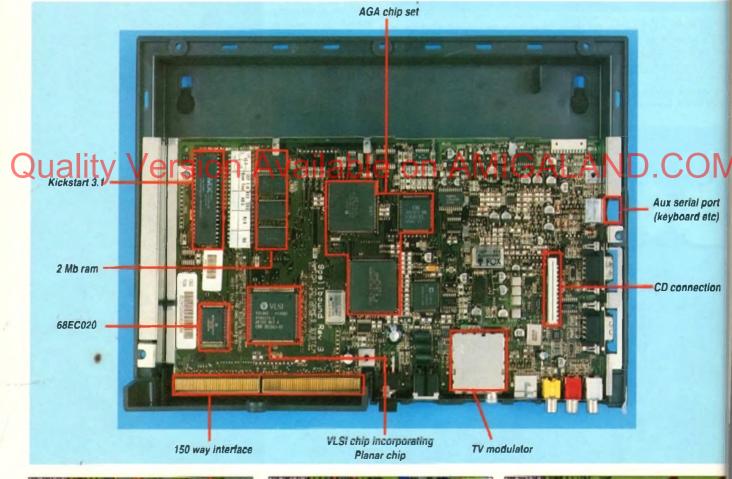

The exterior may be sleek but lurking inside the Amiga CD32 is a technological wonder. At it's heart is the mightily powerful 68FC020 processor from Motorola. This con-

68EC020 processor from Motorola. This contains the 32 - bit technology which has made the Amiga 1200 a runaway success throughout Europe.

Alongside it is Commodore's unique custom AGA (Advanced Graphics Architecture) chipset - comprising three chips nicknamed Paula, Lisa and Alice.

Together they make Amiga CD32 and awesome powerhouse of high speed graphics and stunning sound capabilities.

In fact, the machine can display 256,000 colours on screen (compared to Sega's Mega CD which can only display 64) and has a total colour palette of 16.8 million colours. Amiga CD32 also comes with a chunky 2 Meg of RAM (that's15 times more than Mega CD) and a double speed drive.

SPECIFICATIONS:

- \* 14 MHZ 68EC020 processor
- \* 2 Megs 32 bit chip RAM
- \* 2 Joystick ports controller ports
- \* S- video jack
- \* Composite video jack
- \* RF output Jack
- \* Stereo audio jacks
- \* Keyboard connector/ auxiliary connector
- \* Full expansion bus
- \* Headphone jack
- \* Headphone volume control
- \* External brick power supply
- \* Internal MPEG FMV expansion capability
- \* Multiple session disc capability