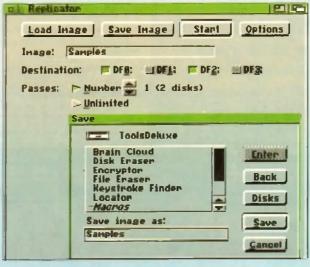

rs, optimisers and utilities. In fact, they're in the enviable position of enjoying Quarterback5 as part of their software stable.

Although the title is deceptively similar to its tool-oriented counterpart, QB5 is a hard drive back-up systém that's become something of an industry standard when it comes to large scale data storage.

Like Ami-Back, QB5 is capable of floppy backups but also as a file on another volume or alternatively direct to a tape streamer. However, it must be said that QB5 doesn't offer the scheduling option available to Ami-Back – its main opposition.

Even with the tack of scheduling, Q85 remains the most popular back-up format in the professional market which means it's often the preferred medium when transferring large amounts of data to others for commercial use.



Multiple replication plus the option to save floppy images direct to disk

fective

parpro ector

nfor

T

cent d for

tten-

links

en a

and

ould

iffer-

little ngly

es to

disk

d be:

oility

Tools

ional

SOFTWARE PACK - FROM SILICA

ZOOL is the software pack of the year. It includes: Zool, Transwrite, Pinball Dreams and Striker - Value £127.92.

All Amigas from Silica (excluding A600 Standalone and Amiga 4000) include a FREE ZOOL pack as well as GFA Basic and Photon Paint II.





£24 99 £25 90 £25 90 £79 90

TOTAL PACK VALUE: CT24 B2 LESS PACK SAVING \$525 B2

SILICA PRICE: £198.0

100



ne at meet is ofe is dags so at the any for many of the points pro PACK INCLUDES

TOTAL PACK VALUE: \$289.94 LESS PACK SAVING: \$30.94

SILICA PRICE: £199.00





AMIGA 600

FREE DELIVERY

AMI