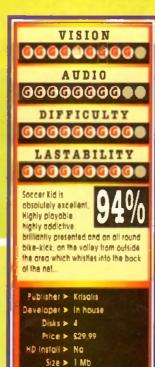

re too card and trick bonuses to get your header around.

In the sound department, everything is absolutely Wembley as well. The tunes are beely and vary through the different stages and for ence you're not reaching for the volume knob to sack some cheesy tune.

Overall, the boy with the ball skill is going to score a triple hat-trick in the popularity stakes. He's awesamely animated, extremely playable and likely addition.

and highly addictive.

Societ Kid 10, other games of its lik 0. The crowd are gonna love this flashy little Pele fellah. He oozes talent and personality, and I can see in years to come a career in TV doing holiday shows just like the loveable Mr Lineacre. Honestly footy fans, Soccer Kid's ganna have you doing keep-ups well into extra time. It's a winner.

SIMON CLAYS



# What about this for a bag of tricks?



Soccer Kid can beat anyone at keep-ups, even Mr skilful Vinnie Jones



What balance, the Kid can move left or right on the ball. Billy Smart beware



Soccer Kid reaches the parts other infants can't. Jumping off the ball gives our hero more bounce to the ounce.



Grime Col mate. The Kid can't half use his

Give him a bit of extra neck snap and the Kid gives it the super header. Wouldn't like a Glasgow him off this leddie



If you really want to show off, try and cut the opposition up with the scissor kick



Not wanting to end up like John Barnes, Soccer Kid can tackie





This boy wouldn't be the complete all-rounder without being able to voiley



The posse are so pre-occupied that if they're not careful they'll end up under that car. How