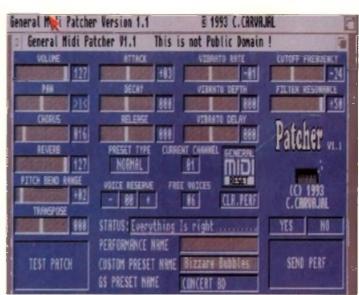

#### Page 83

Win The One-Stop Music Shop - the Amiga's first plug-in synthesizer to offer 16-bit Midi sound from inside the machine. You could save yourself £570