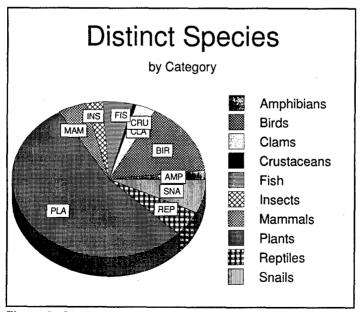

A total of 248 distinct TEPC species (523 occurrences) were identified on 117 (58%)¹ of the installations surveyed. The 248 TEPC species include: 147 Onsite and Contiguous species, 54 Onsite² species, and 47 Contiguous species. Divided by Federal Status, there were: 159 Endangered, 35 Threatened, 31 Proposed Endangered, 2 Proposed Threatened, and 21 Candidate species (Figure 1). By Category, there were: 134 plants, 38 birds, 17 snails, 13 reptiles, 12 fish and mammals, 8 clams, 7 insects, 5 amphibians, and 2 crustaceans (Figure 2) (see Shaw, Schreiber, and Hill 1997 for more detail).

Figure 1. Federal status, by distinct species and species occurrences, for all species combined.

Figure 2. Distinct species, by category, for all species combined.

18 USACERL TR-98/18

Of the 199 TEPC species that were listed as occurring Onsite, 63% were Endangered, 15% were Proposed Endangered, 13% were Threatened, 9% were Candidates, and <1% were Proposed Threatened. Divided by category, 58% of the Onsite TEPC species were plants, 17% were birds, 7% were snails, 5% were mammals, 4% were reptiles, 3% were insects and fish, 2% were amphibians, 1% or less were crustaceans and clams. There were also 90 TEPC species listed as occurring Contiguous to the installation: 67% were Endangered, 16% were Threatened, 9% were Candidates, 8% were Proposed Endangered, and 1% were Proposed Threatened. Divided by category, 37% of the Contiguous TEPC species were plants, 24% were birds, 10% were fish, 8% were clams, 6% were mammals and reptiles, 4% were snails, 3% were insects, and 2% were amphibians.