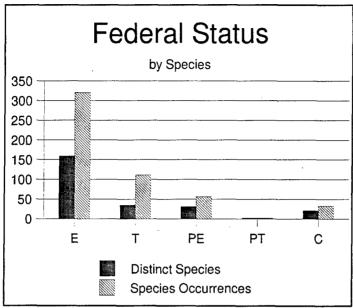

A total of 248 distinct TEPC species (523 occurrences) were identified on 117 (58%)¹ of the installations surveyed. The 248 TEPC species include: 147 Onsite and Contiguous species, 54 Onsite² species, and 47 Contiguous species. Divided by Federal Status, there were: 159 Endangered, 35 Threatened, 31 Proposed Endangered, 2 Proposed Threatened, and 21 Candidate species (Figure 1). By Category, there were: 134 plants, 38 birds, 17 snails, 13 reptiles, 12 fish and mammals, 8 clams, 7 insects, 5 amphibians, and 2 crustaceans (Figure 2) (see Shaw, Schreiber, and Hill 1997 for more detail).

Figure 1. Federal status, by distinct species and species occurrences, for all species combined.

Figure 2. Distinct species, by category, for all species combined.

18 USACERL TR-98/18

Of the 199 TEPC species that were listed as occurring Onsite, 63% were Endangered, 15% were Proposed Endangered, 13% were Threatened, 9% were Candidates, and <1% were Proposed Threatened. Divided by category, 58% of the Onsite TEPC species were plants, 17% were birds, 7% were snails, 5% were mammals, 4% were reptiles, 3% were insects and fish, 2% were amphibians, 1% or less were crustaceans and clams. There were also 90 TEPC species listed as occurring Contiguous to the installation: 67% were Endangered, 16% were Threatened, 9% were Candidates, 8% were Proposed Endangered, and 1% were Proposed Threatened. Divided by category, 37% of the Contiguous TEPC species were plants, 24% were birds, 10% were fish, 8% were clams, 6% were mammals and reptiles, 4% were snails, 3% were insects, and 2% were amphibians.