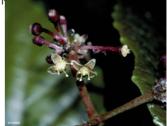

#### **Flowers**

Inflorescence clothed in pale brown, tortuous hairs. Inflorescence leaf-opposed, with three major branches. Flower buds pink to red. Flowers about 7 mm diam. Calyx cup-shaped, lobes very shallow. Petals pink on the outer surface, green on the inner surface. Petals about 2.5-3 mm long. Stamens about 1.5-2 mm long. Ovary yellow. Ovules two per locule.

## 2148

Flowers. © CSIRO

Leaves and Flowers. © CSIRO

Leaves and fruits. © CSIRO

Scale bar 10mm. © CSIRO

Vine stem bark and vine stem transverse section. © CSIRO