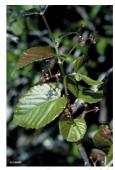

#### Leaves

Leaf blades about  $5-15 \times 5-14.5$  cm, petioles about 2-11 cm long. Stipules about 3-5 mm long, rounded at the apex, almost peltate. Hairs +/- prostrate, medifixed on both the upper and lower surfaces of the leaf blade. Leaf blade margins with 13-15 teeth on each side. Lateral veins about 4-6 on each side of the midrib. Tendrils leaf-opposed, branched with up to four or five branches. Oak grain in the twigs. Very small 'oil dots' just visible with a lens.

## 2148

Flowers. © CSIRO

Leaves and Flowers. © CSIRO

Leaves and fruits. © CSIRO

Scale bar 10mm. © CSIRO

Vine stem bark and vine stem transverse section. © CSIRO