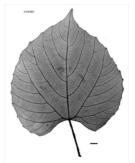

#### Leaves

Leaf blades about  $5-15 \times 5-14.5$  cm, petioles about 2-11 cm long. Stipules about 3-5 mm long, rounded at the apex, almost peltate. Hairs +/- prostrate, medifixed on both the upper and lower surfaces of the leaf blade. Leaf blade margins with 13-15 teeth on each side. Lateral veins about 4-6 on each side of the midrib. Tendrils leaf-opposed, branched with up to four or five branches. Oak grain in the twigs. Very small 'oil dots' just visible with a lens.

## 2148

Flowers. © CSIRO

Leaves and Flowers. © CSIRO

Leaves and fruits. © CSIRO

Scale bar 10mm. © CSIRO

Vine stem bark and vine stem transverse section. © CSIRO