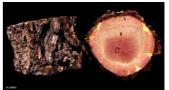

## Stem

Vine stem diameters to 10 cm recorded. Dead bark layered, showing growth rings in transverse section

## 2148

Flowers. © CSIRO

Leaves and Flowers. © CSIRO

Leaves and fruits. © CSIRO

Scale bar 10mm. © CSIRO

Vine stem bark and vine stem transverse section. © CSIRO