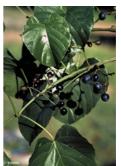

#### Fruit

Fruits clothed in a glaucous bloom, fruits +/- globular, about 12 mm diam. Seeds tear drop shaped, about 8 x 5 mm. Embryo about 1.5-2 mm long. Cotyledons shorter than or almost as long as the radicle.

## 2148

Flowers. © CSIRO

Leaves and Flowers. © CSIRO

Leaves and fruits. © CSIRO

Scale bar 10mm. © CSIRO

Vine stem bark and vine stem transverse section. © CSIRO