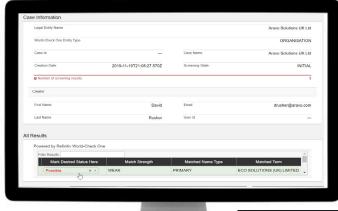

The case is also created in the World-Check One application.

The Risk Expert sets the status of the screening result and can generate an issues and corrective actions workflow for

possible or probable matches to ensure resolution.

The World-Check One Screening results are calculated into the overall risk score and integrated into Aravo dashboards. Authorized users can drill down into the Case Result to see all of the screening details.