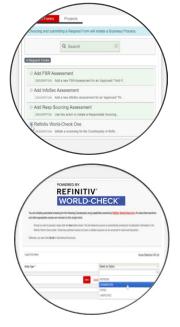

entire screening and review process within a single interface as part of the TPRM process, including:

- Requesting screening for multiple entity types (organizations, individuals)
- Creating and screening cases
- Retrieving screening results to determine source and relevance
- Reviewing case summaries
- Reviewing details and disposition of the results of any hits to preserve positives and remove false positives from future screenings
- Determining risk with automated risk scoring for verified hits
- Publishing a case
- Launching an automated Issues & Corrective Actions business process to remediate issues uncovered in the screening process
- Aravo Connector for Refinitiv World-Check One in Action

## Aravo Connector for Refinitiv World-Check One in Action

The World-Check One screening can be launched like other Aravo actions or automated for high-risk and critical" third parties.

The Risk Expert can view and all "hits" and the associated details needed for disposition.