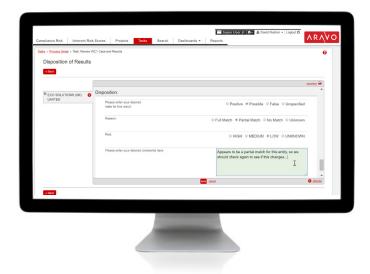

## Aravo Connector for Refinitiv World-Check One in Action

The World-Check One screening can be launched like other Aravo actions or automated for high-risk and critical" third parties.

The Risk Expert can view and all "hits" and the associated details needed for disposition.

The case is also created in the World-Check One application.

The Risk Expert sets the status of the screening result and can generate an issues and corrective actions workflow for

possible or probable matches to ensure resolution.