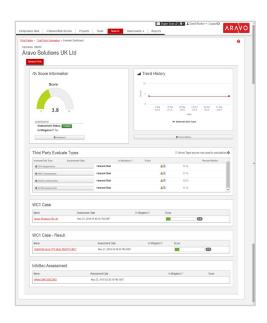

## Aravo Connector for Refinitiv World-Check One in Action

The World-Check One screening can be launched like other Aravo actions or automated for high-risk and critical" third parties.

The Risk Expert can view and all "hits" and the associated details needed for disposition.

The case is also created in the World-Check One application.

The Risk Expert sets the status of the screening result and can generate an issues and corrective actions workflow for

possible or probable matches to ensure resolution.

The World-Check One Screening results are calculated into the overall risk score and integrated into Aravo dashboards. Authorized users can drill down into the Case Result to see all of the screening details.