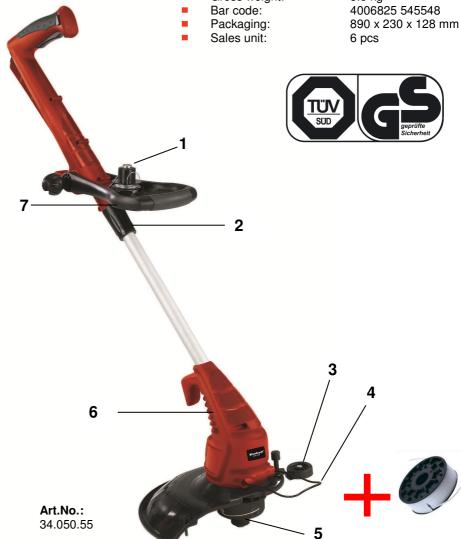

## **Features**

- Practically holder for spare thread spool (1)
- Guidance handle continuously telescopically (2)
- Adjustable guide roller (3)
- Flowerguard (4)
- Thread adjusting by jog mechanism (5)
- Engine head turnable 180° for easy cuts on vertical areas (6)
- Comfortable twin-hand operation due to the additional handle (7)
- Robust universal motor
- Housing and additional handle made of impact resisting high quality plastics
- Cable strain relief
- Double line cutting feature