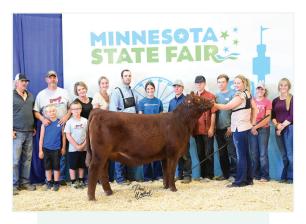

#### RED ANGUS GRAND CHAMPION FEMALE

#### **HB MS PRIDE 1100J**

#### Exhibited By:

Ennis Wallace, Kipp Wallace Cattle, Emerald Wis., owned by McKenzie Mawson, Archie, Mo.