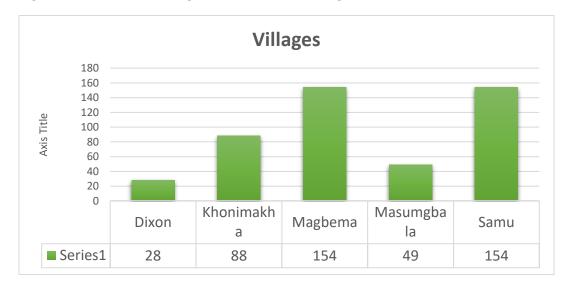

The study area has a total of 36 sections and 473 villages scattered across all the sections. Details of the distribution of sections and villages by chiefdoms in the study area is depicted in the figures below;

Figure 1: Distribution of villages/communities in the targeted Chiefdoms

Figure 2: Number of Sections per Chiefdom

(Dickson – 3, Khonimakha – 10, Masumgbala – 7, Magbema – 4 & Samu – 12. Totaling 36)

There are seven (7) major rivers running through most villages/towns in Kambia District. The list below shows the rivers across five of the ten Chiefdoms in Kambia District.