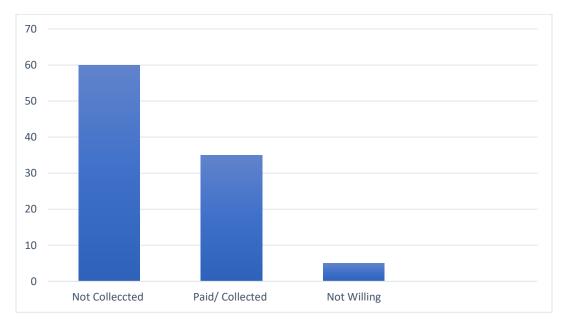

From this analysis, it is very clear that the majority of the respondents were females with the male folks being in the minority.

**Figure 3: Tax Compliance** 

65% of respondent stated that they do not pay tax and market due in 2020

In terms of tax and market dues compliance, result from this research indicated above shows that only 35% of respondents admitted to have paid taxes and dues to council in 2020. 65% of them did not pay at all. 60% of the respondents said that some of the taxes and dues were not collected and only 5% of them indicated that they did not pay because council is not responding to their needs.