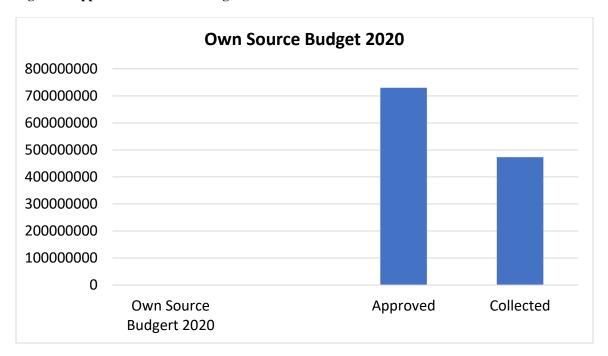

Figure 4: Approved own-source budget 2020 and what is collected

# 36% of the approved own source revenue for Kambia District Council for 2020 was not collected

As indicated above the government of Sierra Leone approved own-source revenue budget proposed for 2020 was Le730, 000,000. However, 65% or Le472, 864,000 was collected. Le257, 136,000 (36%) was not collected for the following reasons: