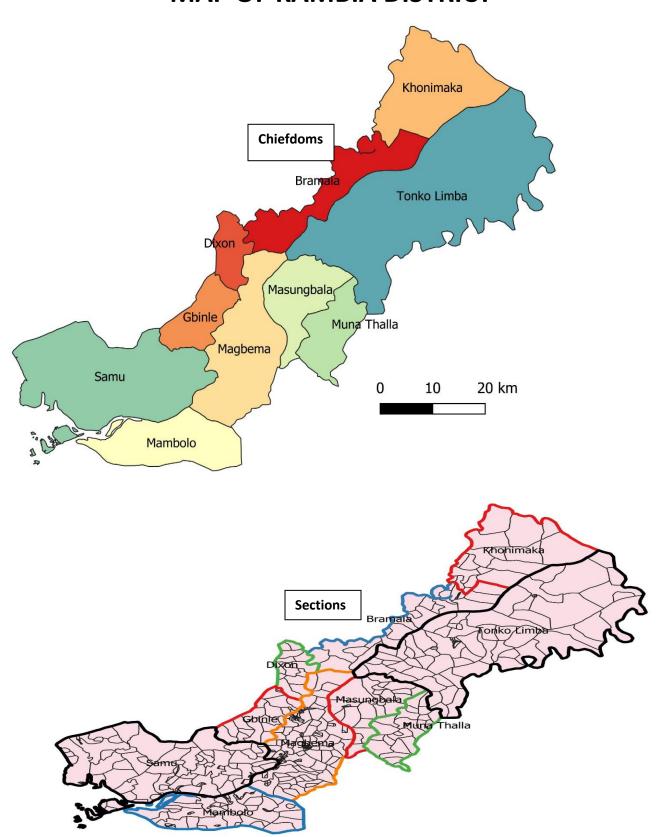

# **MAP OF KAMBIA DISTRICT**

The district is made up of ten <u>chiefdoms</u> as the third level of administrative subdivision. The chiefdoms are: <u>Bramaia</u>, <u>Khonimakha</u>, <u>Gbinle</u>, <u>Dix</u>on, <u>Magbema</u>, <u>Mambolo</u>, <u>Masumgbala</u>, <u>Thala</u>, <u>Samu</u>, and <u>Tonko Limba</u>.

#### **Kambia District Classification**

Kambia District Council has 10 chiefdoms. 5 of them which fall within the study area are classified into 2 Classes of A, 2 Classes of B and 1 Class of C. The details of the classification of the chiefdoms are shown in table 1. The classification from A-C is in the significance of revenue potentials, A being the highest and C the lowest revenue generation spots.

**Table 1: Classification of Chiefdoms** 

| No | Chiefdom          | Class A   | Class B   | Class C |
|----|-------------------|-----------|-----------|---------|
| 1  | <u>Khonimakha</u> |           | $\sqrt{}$ |         |
| 2  | <u>Dixon</u>      |           |           | V       |
| 3  | <u>Magbema</u>    | $\sqrt{}$ |           |         |
| 4  | <u>Masungbala</u> |           |           |         |
| 5  | <u>Samu</u>       | $\sqrt{}$ |           |         |