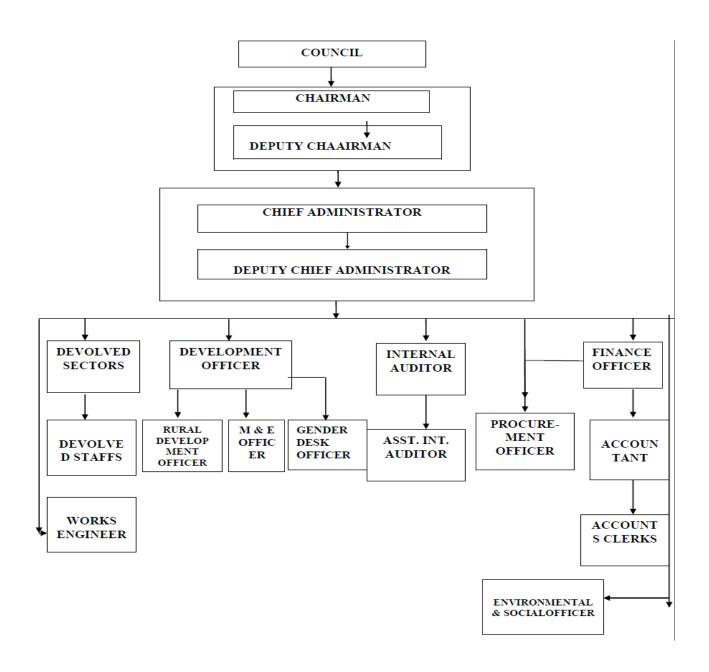

#### **Administrative Setup/Organogram**

The Kambia District Council politically comprises twenty-two (22) elected Councilors from the 22 Wards located in the ten (10) Chiefdoms in the District. Each Ward comprises 10 Ward Committee Members, at least five (5) of whom are women. The council is administratively

governed by fourteen (14) core staff supported by devolved sector staff directly in charge of executing devolved functions. The Chief Administrator is the administrative head of the council and serves in the capacity as Principal Adviser to the Chairperson who is the political head of the district and directly supervises the Chief Administrator. The Deputy- Chief Administrator is an important officer who supports the Chief Administrator in the day-to-day operations of the council. They are both been assisted by other core staff of the council.

The office of the Local Council Finance Officer serves as a direct point of contact for all financial transactions of council and works directly under the supervision of the Chief Administrator. The Development Planning Officer is the head of the Development Planning & Management Department and directly supervises the M&E and the Gender Officer of the Council. There is an Internal Auditor who at intervals of three months prepares a report on the internal audit work carried out by the internal audit department on the finances of the council. This is to ensure prudent financial management systems in council. There is also a valuation department headed by the Valuator who is directly responsible to provide technical advice and input into valuation of properties within the council jurisdiction. The Works Engineer supervises all infrastructural projects of council. Other core staffs (IEC, Environmental, Gender etc.) all have specific roles and responsibilities in line with their respective Terms of References. The Council has as part of its working staff, contract service employees who give support to council staff operations. A detailed organogram is attached as annex.