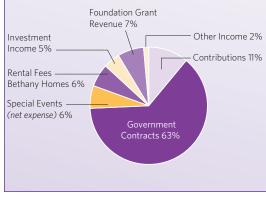

#### 2014 Revenue

| \$218,168   |
|-------------|
| \$1,254,482 |
| \$ 123,823  |
| \$ 124,631  |
| \$ 90,153   |
| \$ 142,813  |
| \$ 27,921   |
| \$1,981,991 |
|             |

2014 Program Expenses

| Shelter 21%                    | \$446,334   |
|--------------------------------|-------------|
| Rapid Rehousing 23%            | \$474,873   |
| Transitional Housing 13%       | \$283,783   |
| Family Housing Partnership 17% | \$356,297   |
| Permanent Housing 9%           | \$195,968   |
| Total Program Expenses 83%     | \$1,757,255 |
| Development 10%                | \$211,510   |
| Administration 7%              | \$155,658   |
| Total Expenses                 | \$2,124,423 |