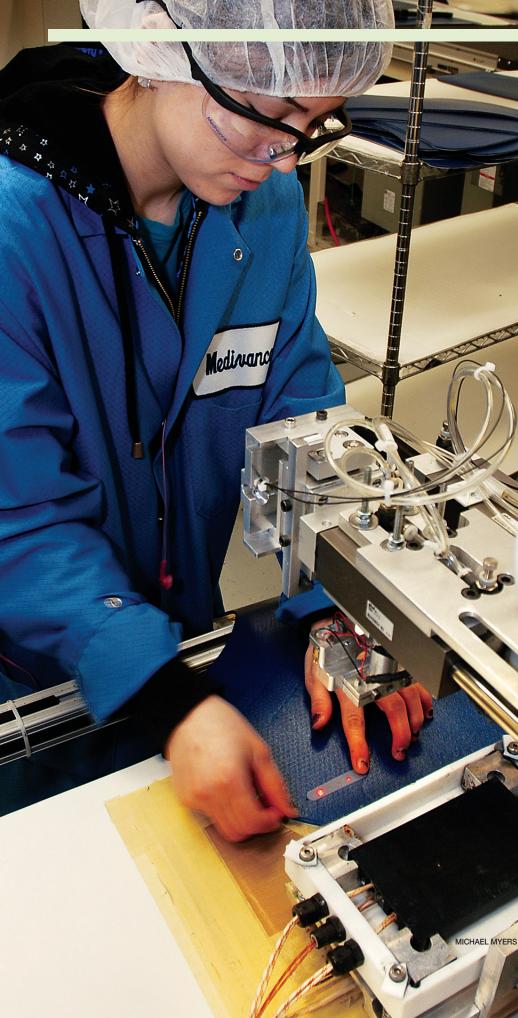

### **MEDIVANCE**

A medical device company, Medivance manufactures ArcticSun. Using pads placed on the patient's skin, and monitored by a control panel, ArcticSun offers a noninvasive way to induce therapeutic hypothermia.

Used for some cases of cardiac arrest and stroke, therapeutic hypothermia helps slow metabolism and reduces the body's demand for oxygen.

Founded in 1998 by venture capital firm Partisan Management, Medivance assembles and tests the pads and control panels in its Louisville headquarters. Ron Grossheim, vice president of operations, said sales have doubled every year for the last three years.

"Our product has had a lot of changes, and it's really only been on the marketplace for the past four or five years," Grossheim said.

Grossheim said with all of the growth it has been important to keep engineering, and research and development closely connected. However, Grossman said the company is continually evaluating the cost effectiveness of manufacturing here — especially the labor element.

"To be honest, labor is a little tight right

➡ See USA, 12

Maria Hernandez works at the manifold bonding machine at Medivance, a medical device manufacturing company in Louisville. Medivance manufactures the ArticSun. It uses pads placed on the patient's skin monitored by a control panel to induce therapeutic hypothermia, which helps slow metabolism and reduces the body's demand for oxygen. It is used for some cases of cardiac arrest and stroke.