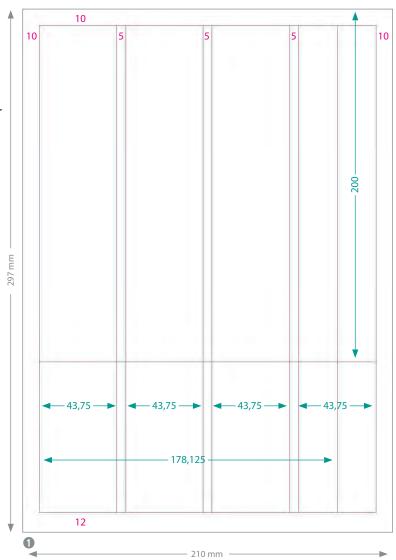

#### Blaupunkt product catalogue – grid for the cover and reverse

**1** A4 portrait format (210 x 297 mm) is the preferred layout for **Blaupunkt** catalogues.

The following layout grid is provided for the cover and reverse.

② The cover can show a large picture. The bottom edge of the picture is bordered by an insert area with the claim *Enjoy it*. The area is 30 mm high, extends into the picture by 10 mm and ends in the middle of the last column.

The **red** and **green** numbers are the specifications for spacing in millimetres (mm).

• The copy on the inside pages starts at a 40 mm distance from the top edge of the page.

The **red** and **green** numbers are the specifications for spacing in millimetres (mm).