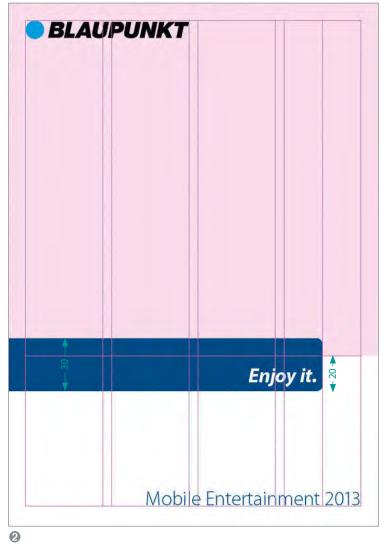

② The cover can show a large picture. The bottom edge of the picture is bordered by an insert area with the claim *Enjoy it*. The area is 30 mm high, extends into the picture by 10 mm and ends in the middle of the last column.

#### Blaupunkt product catalogue – sample covers

There are several ways to design the cover, which can be adapted according to product category:

- Cover showing people/lifestyle
- **②** Cover showing a product