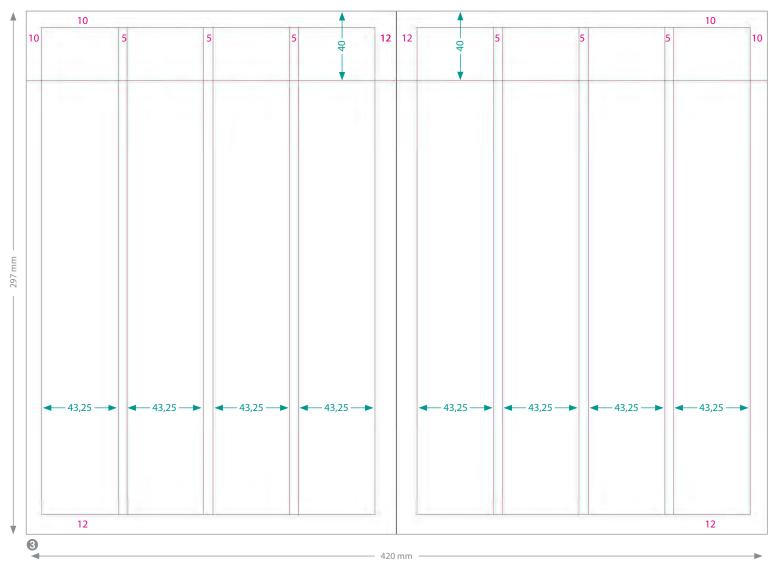

#### Blaupunkt product catalogue – grid for the cover and reverse

**1** A4 portrait format (210 x 297 mm) is the preferred layout for **Blaupunkt** catalogues.

The following layout grid is provided for the cover and reverse.

The **red** and **green** numbers are the specifications for spacing in millimetres (mm).

• The copy on the inside pages starts at a 40 mm distance from the top edge of the page.

The **red** and **green** numbers are the specifications for spacing in millimetres (mm).