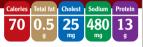

## **Nutrition Facts**

Serv size: 2 oz (56g), Servings: Varied, Amount Per Serving:

Calories 70, Fat cal 10, Total fat 1g (2% DV), Sat fat 0g (0% DV), Trans fat 0g, Monounsat fat 0g, Polyunsat fat 0g, Cholest 40mg (13% DV), Sodium 55mg (2% DV), Potassium 190mg (5% DV), Total carb 0g (0% DV), Fiber 0g (0% DV), Sugars 0g, Protein 14g (24% DV), Vitamin A (0% DV), Vitamin C (0% DV), Calcium (0% DV), Iron (2% DV). Percent Daily Values (DV) are based on a 2,000 calorie dit.