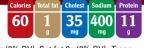

## Ovengold<sub>®</sub> Turkey Breast

## **Nutrition Facts**

Serv size: 2 oz (56g), Servings: Varied, Amount Per Serving:

Calories 60, Fat cal 10, Total fat 1g (2% DV), Sat fat 0g (0% DV), Trans fat 0g, Monounsat fat 0g, Polyunsat fat 0g, Cholest 20mg (7% DV), Sodium 360mg (15% DV), Potassium 140mg (4% DV), Total carb 0g (0% DV), Fiber 0g (0% DV), Sugars 0g, Protein 11g (19 % DV), Vitamin A (0% DV), Vitamin C (0% DV), Calcium (0% DV), Iron (2% DV). Percent Daily Values (DV) are based on a 2,000 calorie diet.