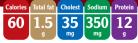

#### Pastrami Seasoned Turkey Breast

#### Nutrition Facts

Serv size: 2 oz (56g), Servings: Varied, Amount Per Serving:

Calories 60, Fat cal 10, Total fat 1g (2% DV), Sat fat 0g (0% DV), Trans fat 0g, Monounsat fat 0g, Polyunsat fat 0g, Cholest 25mg (8% DV), Sodium 460mg (19% DV), Potassium 190mg (5% DV), Total carb 1g (0% DV), Fiber 0g (0% DV), Sugars 0g, Protein 13g (23% DV), Vitamin A (0% DV), Vitamin C (0% DV), Calcium (0% DV), Iron (2% DV). Percent Daily Values (DV) are based on a 2,000 calorie diet.