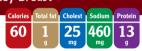

#### Honey Smoked Turkey Breast - Pre-Sliced

## **Nutrition Facts**

Serv size: 2 oz (56g), Servings: Varied, Amount Per Serving:

Cholest

30

25 44

Sodium Protein

480

Calories 70, Fat cal 10, Total fat 0.5g (1% DV), Sat fat 0g (0% DV), Trans fat 0g, Monounsat fat 0g, Polyunsat fat 0g, Cholest 25mg (8% DV), Sodium 480mg (20% DV), Potassium 190mg (5% DV), Total carb 2g (1% DV), Fiber 0g (0% DV), Sugars 2g, Protein 13g (23% DV), Vitamin A (0% DV), Vitamin C (0% DV), Calcium (0% DV), Iron (2% DV). Percent Daily Values (DV) are based on a 2,000 calorie diet.