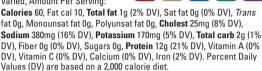

## **Nutrition Facts**

Serv size: 2 oz (56g), Servings: Varied, Amount Per Serving:

Cholest

30

25 44

Sodium Protein

480

Calories 70, Fat cal 10, Total fat 0.5g (1% DV), Sat fat 0g (0% DV), Trans fat 0g, Monounsat fat 0g, Polyunsat fat 0g, Cholest 25mg (8% DV), Sodium 480mg (20% DV), Potassium 190mg (5% DV), Total carb 2g (1% DV), Fiber 0g (0% DV), Sugars 2g, Protein 13g (23% DV), Vitamin A (0% DV), Vitamin C (0% DV), Calcium (0% DV), Iron (2% DV). Percent Daily Values (DV) are based on a 2,000 calorie diet.