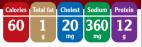

#### **Nutrition Facts**

Serv size: 2 oz (56g), Servings: Varied, Amount Per Serving:

Cholest Sodium

1

Protein

Calories 60, Fat cal 10, Total fat 1g (2% DV), Sat fat 0g (0% DV), Trans fat 0g, Monounsat fat 0g, Polyunsat fat 0g, Cholest 20mg (7% DV), Sodium 360mg (15% DV), Potassium 150mg (4% DV), Total carb 0g (0% DV), Fiber 0g (0% DV), Sugars 0g, Protein 12g (24% DV), Vitamin A (0% DV), Vitamin C (0% DV), Calcium (0% DV), Iron (2% DV). Percent Daily Values (DV) are based on a 2,000 calorie diet.