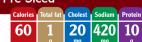

## **Nutrition Facts**

Serv size: 2 oz (56g), Servings: Varied, Amount Per Serving:

Calories 60, Fat cal 10, Total fat 1g (2% DV), Sat fat 0g (0% DV), Trans fat 0g, Monounsat fat 0g, Polyunsat fat 0g, Cholest 30mg (10% DV), Sodium 460mg (19% DV), Potassium 170mg (5% DV), Total carb 0g (0% DV), Fiber 0g (0% DV), Sugars 1g, Protein 13g (23% DV), Vitamin A (0% DV), Vitamin C (0% DV), Calcium (0% DV), Iron (2% DV). Percent Daily Values (DV) are based on a 2,000 calorie diet.