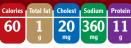

## No Salt Added Turkey Breast

## **Nutrition Facts**

Serv size: 2 oz (56g), Servings: Varied, Amount Per Serving:

Calories 70, Fat cal 10, Total fat 1g (2% DV), Sat fat 0g (0% DV), Trans fat 0g, Monounsat fat 0g, Polyunsat fat 0g, Cholest 40mg (13% DV), Sodium 55mg (2% DV), Potassium 190mg (5% DV), Total carb 0g (0% DV), Fiber 0g (0% DV), Sugars 0g, Protein 14g (24% DV), Vitamin A (0% DV), Vitamin C (0% DV), Calcium (0% DV), Iron (2% DV). Percent Daily Values (DV) are based on a 2,000 calorie dit.