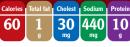

#### Honey Smoked Turkey Breast - Pre-Sliced

## **Nutrition Facts**

Serv size: 2 oz (56g), Servings: Varied, Amount Per Serving:

Cholest

30

25 44

Sodium Protein

480

Calories 70, Fat cal 10, Total fat 0.5g (1% DV), Sat fat 0g (0% DV), Trans fat 0g, Monounsat fat 0g, Polyunsat fat 0g, Cholest 25mg (8% DV), Sodium 480mg (20% DV), Potassium 190mg (5% DV), Total carb 2g (1% DV), Fiber 0g (0% DV), Sugars 2g, Protein 13g (23% DV), Vitamin A (0% DV), Vitamin C (0% DV), Calcium (0% DV), Iron (2% DV). Percent Daily Values (DV) are based on a 2,000 calorie diet.