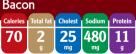

#### Canadian Style Uncured Bacon

#### Nutrition Facts

Serv size: 2 oz (56g), Servings: Varied, Amount Per Serving:

Calories 70, Fat cal 20, Total fat 2g (3% DV), Sat fat 1g (5% DV), Trans fat 0g, Monounsat fat 1g, Polyunsat fat 0g, Cholest 25mg (8% DV), Sodium 480mg (20% DV), Potassium 170mg (5% DV), Total carb 1g (0% DV), Fiber 0g (0% DV), Sugars 1g, Protein 11g (22% DV), Vitamin A (0% DV), Vitamin C (0% DV), Calcium (0% DV), Iron (0% DV). Percent Daily Values (DV) are based on a 2,000 calorie diet.