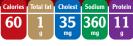

## Cracked Pepper Mill<sub>®</sub> Smoked Turkey Breast

## **Nutrition Facts**

Serv size: 2 oz (56g), Servings: Varied, Amount Per Serving:

Calories 60, Fat cal 10, Total fat 1g (2% DV), Sat fat 0g (0% DV), Trans fat 0g, Monounsat fat 0g, Polyunsat fat 0g, Cholest 30mg (10% DV), Sodium 460mg (19% DV), Potassium 170mg (5% DV), Total carb 0g (0% DV), Fiber 0g (0% DV), Sugars 1g, Protein 13g (23% DV), Vitamin A (0% DV), Vitamin C (0% DV), Calcium (0% DV), Iron (2% DV). Percent Daily Values (DV) are based on a 2,000 calorie diet.

Calories T

60

Cholest Sodium Protein

30 460

13