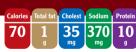

#### Rotisserie Seasoned Chicken Breast

## **Nutrition Facts**

Serv size: 2 oz (56g), Servings: Varied, Amount Per Serving:

Calories 60, Fat cal 10, Total fat 1g (2% DV), Sat fat 0g (0% DV), Trans fat 0g, Monounsat fat 0g, Polyunsat fat 0g, Cholest 35mg (12% DV), Sodium 400mg (17% DV), Potassium 180mg (5% DV), Total carb 0g (0% DV), Fiber 0g (0% DV), Sugars 0g, Protein 11g (20% DV), Vitamin A (0% DV), Vitamin C (0% DV), Calcium (0% DV), Iron (2% DV). Percent Daily Values (DV) are based on a 2,000 calorie diet.