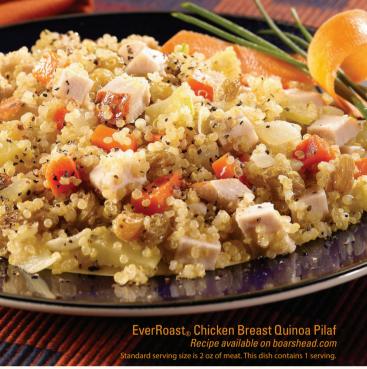

### EverRoast<sub>®</sub> Chicken Breast

## **Nutrition Facts**

Serv size: 2 oz (56g), Servings: Varied, Amount Per Serving:

Calories 60, Fat cal 10, Total fat 1g (2% DV), Sat fat 0g (0% DV), Trans fat 0g, Monounsat fat 0.5g, Polyunsat fat 0g, Cholest 30mg (10% DV), Sodium 440mg (18% DV), Potassium 160mg (5% DV), Total carb <1g (0% DV), Fiber 0g (0% DV), Sugars 1g, Protein 10g (18% DV), Vitamin A (0% DV), Vitamin C (2% DV), Calcium (0% DV), Iron (2% DV). Percent Daily Values (DV) are based on a 2,000 calorie diet.

Standard serving size is 2 oz of meat. This salad contains 1.5 servings.