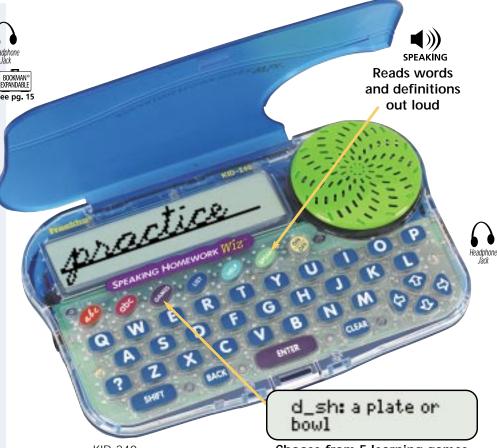

#### Speaking Homework Wiz®

- Animated guide models print & cursive, repeats with the touch of a button
- Phonetic spelling correction (luv = love)
- Improves editing skills
- 46,000-word dictionary
- · Reads the words and definitions out loud
- Word-by-word matching
- Easy-to-understand definitions
- Personal spelling word list
- (input weekly spelling words and use them in fun learning exercises)
- 5 games, variable skill levels
- Distinguish sound-alike words such as hear and here with Confusables® feature
- Works with headphones for privacy & no distractions
- Flip cover protects screen and keypad
- Classroom tested for durability
  - [6" x 4" x 3/4"] KID-240 **\$49.95**