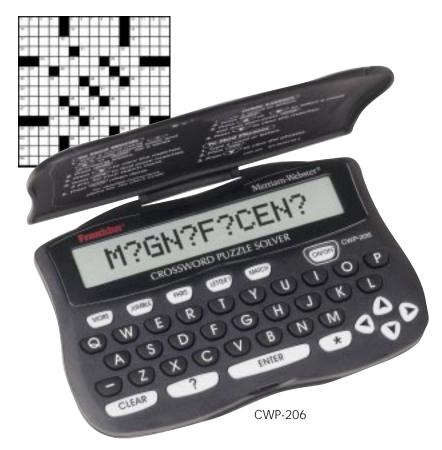

#### **Crossword Puzzle Solver**

- Contains 250,000 words and phrases, including proper names, from Merriam-Webster<sup>®</sup>
- Categorizes words into biographical, geographical, scientific groups and much more
- Phonetic spell correction finds words that are hard to spell
- Instantly finds missing letters in commonly used crossword puzzle words/phrases
- Includes Scrabble<sup>®</sup> and Jumble word game aides
- "Second guess" feature provides alternate solutions for words by changing one or two letters
- [5-1/4" x 3-1/2" x 3/4"] CWP-206 **\$49.95**