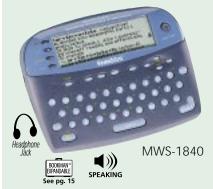

#### Speaking Merriam-Webster® Dictionary & Thesaurus

- Speaks words and definitions with ClariSpeech™
- Grammar Guide covering 70 topics
- Phonetic spelling correction for 120,000 words wih complete definitions
- 4,600 SAT words for study and practice in word games
   [6" x 4-3/4" x 1-1/4"] MWS-1840 \$79.95