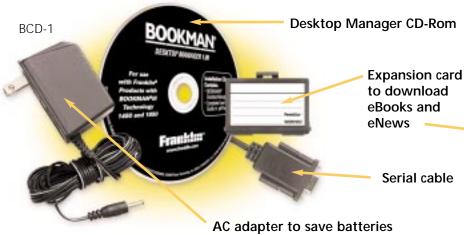

#### **BOOKMAN®** Connectivity Kit

With the connectivity kit, you can create your own BookCards with your own content or content from the Web. Download text files from your PC and view them on your device allowing you to read files wherever you are! You can also back-up the built-in ROLODEX® Databank in your BOOKMAN® device to your PC. BCD-1 \$19.95

Expand the use of your Franklin product from these great categories and more!

#### eBooks

- Dictionaries
  - Business/Investing Bibles

Travel Guides

- Encyclopedias Science Foreign Languages
- Literature/Fiction Science Fiction
- Romance
- Periodicals
  - Magazines

symbol to identify compatible products.

#### **BOOKMAN® BookCards**

When you purchase a Franklin product with the BOOKMAN BookCard feature, you can add BookCards - dominosized chips that hold different volumes of information. BookCards simply snap in. Some include Great Documents in American History, the Holy Bible and more.

For our complete list, visit www.franklin.com and enter "BookCards" in search box.

| BOOKMAN®   | L  |
|------------|----|
| EXPANDABLE | n  |
|            | 10 |

ook for this icon next to products with this feature.