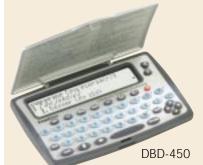

#### **German-English Dictionary**

- 880,000 dictionary entries with definitions in both languages from PONS/Klett
- Advanced Verb Conjugations
- More than 2,200 Traveler's Phrases
- Phonetic spell correction finds
   words that are hard to spell
- 6 built-in Learning Exercises to improve language skills
- ROLODEX<sup>®</sup> databank stores up to 100 entries
- World clock and converter
- 3-line display with adjustable type sizes
   [5-1/4" x 3-1/2" x 1/2"] DBD-450

#### \$59.95

10 800.266.5626 8am-8pm CDYOLCIO