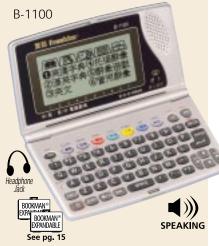

#### Speaking Chinese-English Bilingual Dictionary

- Instantly translate and hear more than 264,000 words into English or Chinese
- Includes more than 8,000 Traveler's Phrases in Chinese, Dutch, English, French, German, Italian, Japanese and Spanish
- Phonetic spell correction finds words that are hard to spell
- Large 4-line display for easy viewing
- Aides in language comprehension with Thesaurus, Grammar Guide, Verb Conjugation and Homophones
- ROLODEX<sup>®</sup> databank including Phone Book, Scheduler, To-Do List [6" x 3-1/2" x 1"] B-1100 **\$99.95**