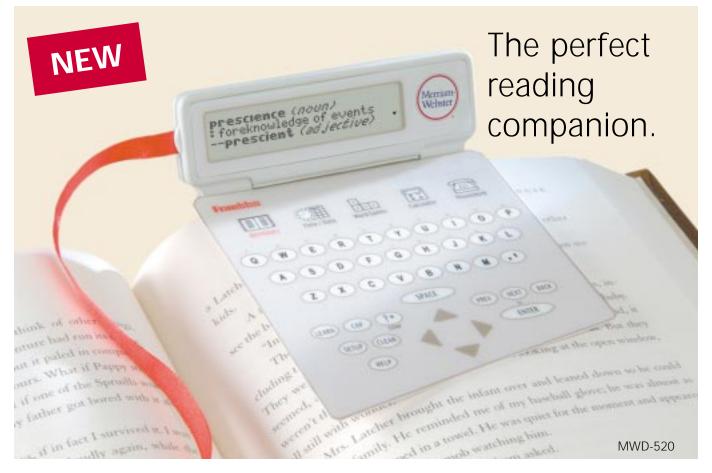

## Merriam-Webster<sup>®</sup> Dictionary PageMark<sup>™</sup> Edition

- Over 80,000 words with clear and concise definitions from Merriam-Webster<sup>®</sup>
- Instant phonetic spell correction finds
   words that are hard to spell
- Word games and learning exercises to build up vocabulary
- ROLODEX<sup>®</sup> databank stores 100 names and numbers with password protection
- Ultra thin, light and flexible clips onto any book

[3-2/3" x 4" x 1"] MWD-520 **\$49.95** 