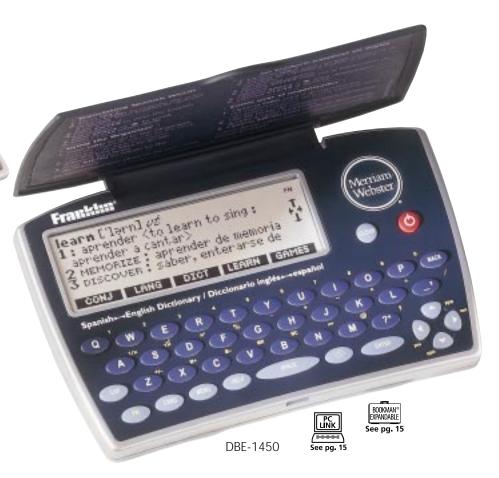

#### Merriam-Webster® Spanish-English Dictionary

- Contains 5,000,000 total English and Spanish translations with definitions in both languages from Merriam-Webster<sup>®</sup>
- Advanced Verb Conjugation feature to conjugate and translate verbs (I learn = yo aprendo)
- Includes 2,000 commonly used phrases categorized by such subjects as Business Communication, Travel and Shopping
- Phonetic spell correction finds words that are hard to spell
- 5 built-in Learning Exercises including Grammar Guide and Spelling Bee to help teach Spanish, plus 7 word games
- Learn-a-Word displays a new word when the unit is switched "On"
- Built-in ROLODEX® Databank with telephone book and world clock
- Calculator and Metric/Currency converter for quick math
- 5-line display

**BFQ-450** 

• Download eBooks and eNews from the internet, see page 15 for details (kit sold separately)

[5-1/4" x 3-1/2" x 1/2"] DBE-1450 **\$59.95** 