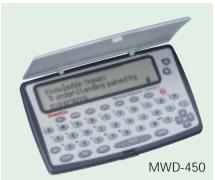

#### Merriam-Webster® Dictionary

- Contains more than 80,000 words with complete definitions
- Instant phonetic spell correction finds words that are hard to spell — turn *nolege* into *knowledge*
- 4,600 SAT words for study and practice in word games
- 3 Learning Exercises to promote word study

[5" x 3" x 1/2"] MWD-450 **\$34.95** 