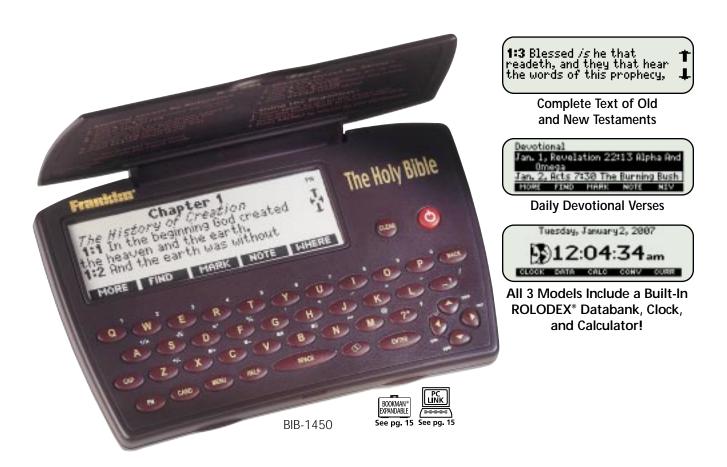

#### Holy Bible King James Version & New International Version

- Compare and cross-reference between the full text of both the KJV and NIV Bibles
- BOOKMAN® expansion allows you to add different electronic books
- Serial port connectivity to your PC for downloading eBooks and eNews (Connectivity Kit Sold Separately) See page 15 for details
- · Index of book, chapter, chapter title, and verse
- Search and retrieve by book, chapter, verse or keywords
- Phonetic spell correction and bookmarks
- Built-in ROLODEX® databank stores up to 100 names and phone numbers
- Easy-to-read, 5-line display with interactive touch-keys [5-3/8" x 3-1/2" x 5/8"] BIB-1450 **\$89.95**