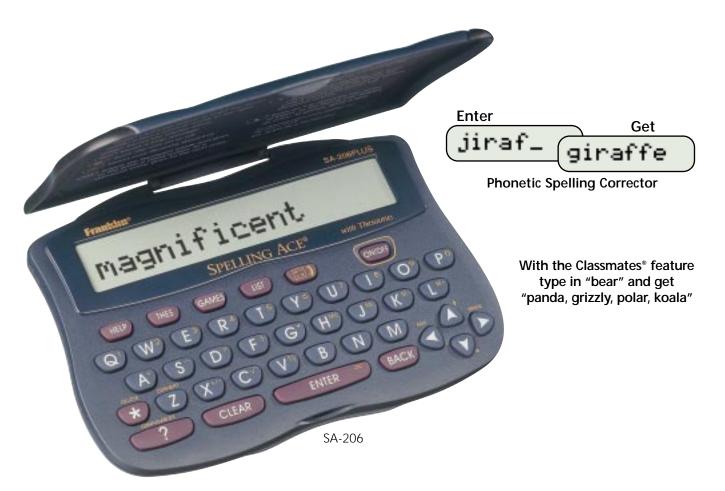

#### Spelling Ace<sup>®</sup> with Thesaurus

- Offers phonetic spell correction for more than 110,000 words
- · Helps expand users' vocabulary with more than 500,000 synonyms and antonyms
- Large keys and screen
- Distinguish homophones like hear and here with the Confusables® feature
- Practice spelling with a Personal Word List that can be used in games
- · Provides a group of words in the same class with the Classmates® feature
- Includes a fun "fill in the blank" crossword puzzle solver
- Eight word games to play
- ROLODEX<sup>®</sup> Databank organizes 100 names and phone numbers
- · Calculator, currency and metric converter [5-1/4" x 3-1/2" x 3/4"] SA-206 \$24.95