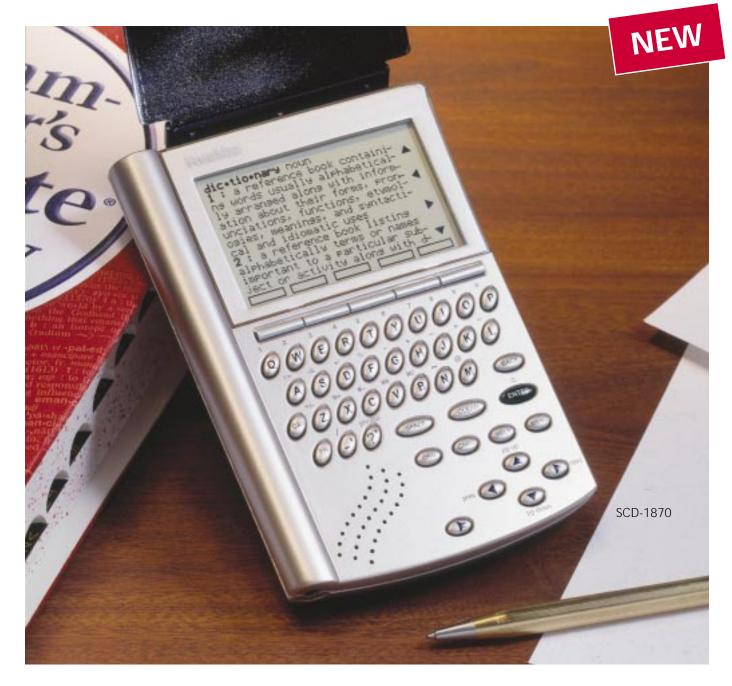

#### Merriam-Webster's Collegiate® Dictionary, Eleventh Edition

- Clear and concise definitions for over 200,000 words from America's bestselling dictionary
- Complete thesaurus with 500,000 synonyms features alternate word choices
- Comprehensive Grammar Guide, providing expert word usage advice
- Headwords and definitions spoken with Franklin's ClariSpeech<sup>™</sup> Technology
- Build your vocabulary with interactive word games [5" x 3-1/2" x 1/2"] SCD-1870 **\$119.95**