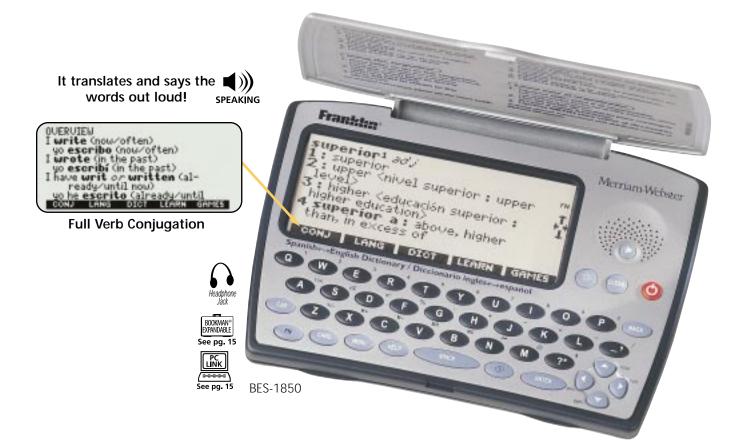

## Merriam-Webster® Speaking Spanish-English Dictionary

- Contains 5,000,000 total English and Spanish translations with definitions in both languages from Merriam-Webster®
- Advanced Verb Conjugation feature to conjugate and translate verbs (I learn = yo aprendo)
- Speaks words in English and Spanish with ClariSpeech™
- Phonetic spell correction finds words that are hard to spell
- Includes 600 commonly used phrases in recorded human voice
- 5 built-in Learning Exercises including Grammar Guide and Speaking Spelling Bee to help teach Spanish, plus 7 word games
- Learn-a-Word displays a new word when the unit is switched "On"
- Built-in ROLODEX® Databank with telephone book and world clock
- Calculator and Metric/Currency converter for quick math
- 8-line display plus extra line of touch keys
- Download eBooks and eNews from the internet with the included PC Connectivity Kit, see page 15 for details
   [5-1/2" x 3-13/16" x 5/8"] BES-1850 \$119.95

### Great For Spanish Speaking ESL\* Students!

CDYOLCIO www.franklin.com 11