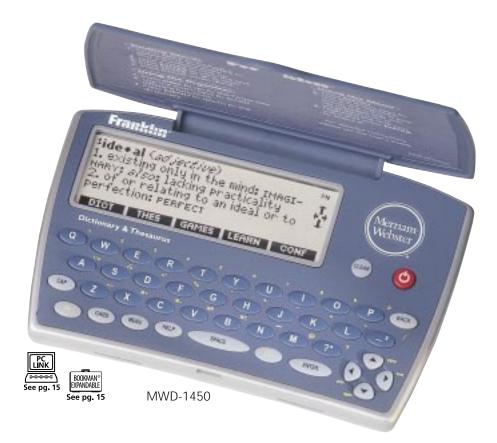

## Merriam-Webster® Dictionary & Thesaurus

- Phonetic spell correction for 100,000
   words with complete definitions
- 500,000 synonyms and antonyms
- 4,600 SAT words for study and practice in word games
- 4 Learning Exercises to promote word study
- Distinguishes sound-alike words such as *hear* and *here* with Confusables<sup>®</sup> feature
- Learn-a-Word displays new word and definition when unit is turned "On"
- 5-line display plus extra line of touch keys
- Built-in ROLODEX\* Organizer with telephone book and world clock
- Calculator & metric/currency converter for quick math
- Download eBooks and eNews from the internet (kit sold separately) See page 15 for details

[5-3/8" x 3-1/2" x 5/8"] MWD-1450 **\$59.95** 

SAT is a registered trademark of the College Entrance Examination Board, which was not involved in the production of, and does not endorse, this product.

Type in "peice" and get a list of spelling corrections