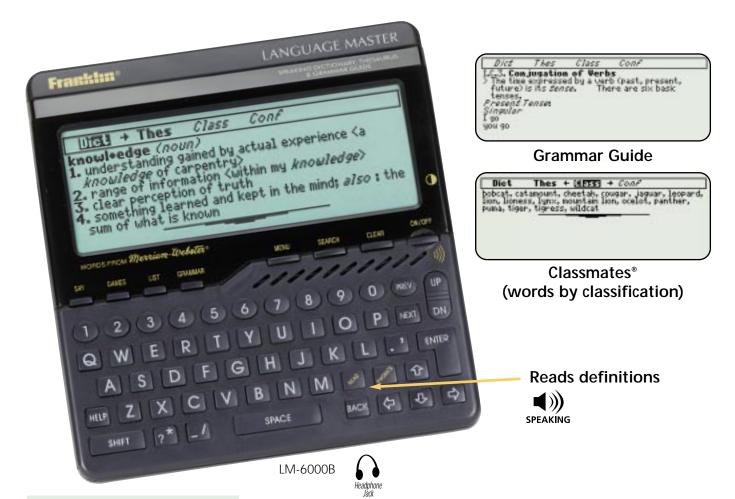

## Speaking Language Master<sup>™</sup> with words from Merriam–Webster<sup>®</sup>

- Complete in-depth definitions including multiple meanings, parts of speech, hyphenation and etymologies
- Phonetic spell correction for over 130,000 words
- Pronounces complete definitions as well as words
- Phonics Key for easy access to pronunciation guide
- ClariSpeech<sup>™</sup> technology produces improved speech
- Thesaurus contains 500,000 synonyms and antonyms
- Confusables<sup>®</sup> feature clarifies homophones like their, they're and there.
- Reverse search feature allows input of definition (up to 3 words) to find a word
- Word games that use User Word Lists and SAT words
- Grammar Guide covers more than 70 topics and includes quizzes
- Includes Carrying Case
- [5-3/4" x 5-3/4" x 1-1/4"] LM-6000B **\$179.95**

SAT is a registered trademark of the College Entrance Examination Board, which was not involved in the production of, and does not endorse, this product.