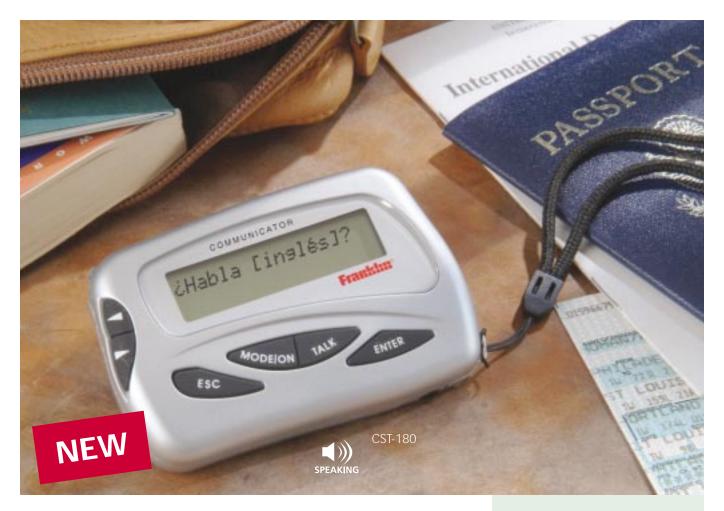

#### Communicator

#### The most compact Spanish-English Speaking translator.

- Speak Spanish and English confidently with over 4,000 total words and 2,400 total phrases
- · Perfect for both occasional and frequent international travelers
- Break the language barrier

#### [3-1/2" x 2/1/4" x 3/4"] CST-180 **\$59.95**