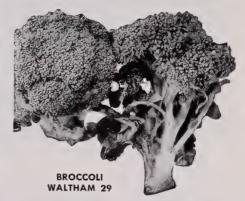

id variety. Very productive and easy to grow compared with other strains. ½ oz., 90c; ½ oz., \$1.50; ½ oz., \$5.00; oz., \$9.75.

Long Island Improved Catskill Strain. A heavy yielding strain very uniform. Oz., 50c; 1/4 lb., \$1.50; lb., \$4.50.

#### **GREEN SPROUTING BROCCOLI**

Approximately 9,000 seeds per ounce. Plants can be ready for sales about 4-5 weeks after seeding. Seeds germinate rapidly and are ready for transplanting in about 10 days. Transfer to coldframes to hold. Number of

days in variety description refers to days required from planting plants in the garden to first harvest.

★ Waltham 29. 60 days. A very uniform heavy yielding variety with medium sized heads. The beads are smalland hold for a long time before elongating for bloom. Oz., 50c; ¼1b., \$1.55; lb., \$4.30.



De Cicco. 60 days. A good early strain. Plants are light green in color forming compact heads bluish green in color. Oz., 40c; 1/4 lb., \$1.20; lb., \$3.60.

Calabrese. Oz., 40c; 1/4 lb., \$1.20; lb., \$3.60.

#### CABBAGE

Approximately 7,000 seeds per ounce. Seeds germinate rapidly and are ready to transplant into peat pots or flats in 10 days. They are ready for sale in 5 weeks. Must be grown in cool house after transplanting.

#### Hybrid Varieties



Emerald Cross. 67 day. A true F-1 hybrid cabbage with all the characteristics of Copenhagen Market plus hybrid vigor and uniformity. <sup>1</sup>/<sub>8</sub> oz., **90c**; <sup>1</sup>/<sub>4</sub> oz., \$1.65; oz., \$4.00; 4 oz., \$12.00; lb., \$36.00.

★0. S. Cross. 75 days. The chief merits of this true F1 hybrid is its huge size, e