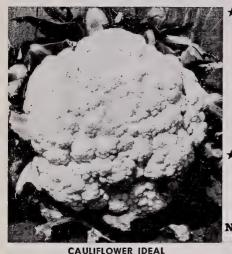

Hutchinson (Waltham Strain)   | 30     | .85     | 2.50   | 2.25    |
| Imperator Long Type           | 30     | .85     | 2.50   | 2.25    |
| Improved Long Orange          | 30     | .65     | 2.00   | 1.75    |
| Nantes Half Long              | 30     | .75     | 2.20   | 1.95    |
| Oxheart                       | 30     | .85     | 2.50   | 2.25    |
| Sweetheart                    | 40     | 1.20    | 3.50   | 3.25    |
| Touchon                       | 30     | .75     | 2.20   | 1.95    |
| Waltham Hicolor               | 40     | 1.20    | 3.50   | 3.25    |

#### CAULIFLOWER

Approximately 7,000 seeds per ounce. Culture for bedding plants same as for cabbage. Your customers will be better satisfied if you sell cauliflower plants in peat pots because it insures unchecked growth



★Super Select Snowball. 55 days. An early very uniform variety, all heading within a few days. Heads average 6 in. in diameter with excellent white color, a fine texture, and weigh about 2 pounds. 1/4 oz., 95c; 1/2 oz., \$1.75; oz., \$3.25; 1/4 lb., \$9.75. Ideal. 60 days. Tends to head very well even under adverse conditions. 1/4 oz., \$1.00; <sup>1</sup>/<sub>2</sub> oz., \$1.90; oz., \$3.50; <sup>1</sup>/<sub>4</sub> lb., \$10.00. New Snowball. (Maincrop). 60 days. Weight

 CAULIFLOWER IDEAL
 2 pounds, firm, compact, pure white, a most sure header. ¼ oz., 85c; ½ oz., \$1.60; oz., \$3.00; ¼ lb., \$9.25.

Snowball 25. 65 days. A very rugged strain of Snowball Cauliflower with extremely wide adaptation. It has a rather long harvest period which is preferred by many. Heads are firm, extra