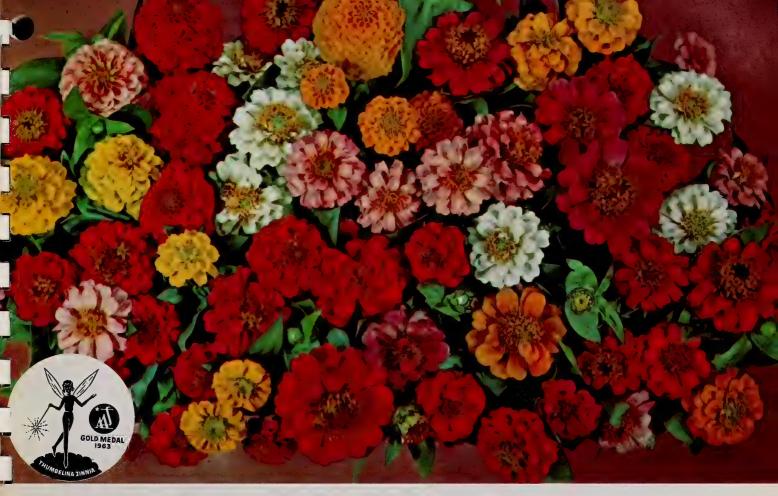

| Quan-<br>tity |                                                                                                                                                                      | Dols. | CE<br>Cts. | Quan | -                                                                                                                                                                   | PRIC  |      |
|---------------|----------------------------------------------------------------------------------------------------------------------------------------------------------------------|-------|------------|------|---------------------------------------------------------------------------------------------------------------------------------------------------------------------|-------|------|
| my            | AGERATUM-Blue Mink. 1/4 oz., 70c; 1/4 oz., \$1.25;                                                                                                                   | Dois. | Cis.       | tity | PETUNIA-Dawn Satin. ½ trade pkt. (500 seeds, \$1.25;<br>trade pkt. (1000 seeds), \$2.25; 1/128 oz., \$3.50; 1/4                                                     | Dols. | Cts. |
|               | 1/4 oz., \$2.00; oz., \$6.00; 4 oz., \$18.00.                                                                                                                        |       |            |      | oz., \$6.00; 1/2 oz., \$10.75; 1/6 oz. \$20.50.                                                                                                                     |       |      |
|               | ALYSSUM—Carpet of Snow. ¼ oz., 35c; oz., \$1.00;<br>4 oz., \$3.00; lb., \$12.00.                                                                                     |       |            |      | Pink Satin. ½ trade pkt. (500 seeds), \$1.25; trade pkt.<br>(1000 seeds), \$2.25; 1/128 oz., \$3.50; ¼4 oz., \$6.00;<br>½ oz., \$10.75; ¼6 oz., \$20.50.            |       |      |
|               | ASTER-Dwarf Queen Mixed. ½ oz., 85c; ¼ oz., \$1.50;<br>oz., \$4.50; 4 oz., \$15.00; lb., \$45.00.                                                                    |       |            |      | Red Satin. ½ trade pkt. (500 seeds), \$1.25; trade pkt.<br>(1000 seeds), \$2.25; 1/128 oz., \$3.50; ¼ oz., \$6.00;<br>½ oz., \$10.75; ¼ oz., \$20.50.               |       |      |
| -             | BALSAM—Color Parade. ½ oz., \$1.00; ¼ oz., \$1.80;<br>oz., \$5.40.                                                                                                   |       |            |      | Sugar Plum. ½ trade pkt. (500 seeds), \$1.00; trade pkt.<br>(1000 seeds), \$1.75; 1/128 oz., \$3.00; ¼4 oz., \$5.50;<br>½ oz., \$10.00; ¼6 oz., \$19.25.            |       |      |
|               | CARNATION—Chabaud "Glamour" Mixed. 1/4 oz., 45c<br>1/4 oz., \$1.20; oz., \$3.60; 4 oz., \$10.00; lb., \$36.00                                                        |       |            |      | White Satin. ½ trade pkt. (500 seeds), \$1.25; trade pkt.<br>(1000 seeds), \$2.25; 1/128 oz., \$3.50; ¼ oz., \$6.00;<br>½ oz., \$10.75; ¼ oz., \$20.50.             |       |      |
|               | CELOSIA—Cristata Jewel Box. ½ oz., \$1.00; ½ oz., \$1.80;<br>½ oz., \$3.25.                                                                                          |       |            |      | PETUNIA—All Double (Grandiflora) Dwarf Master Blend.<br>½ trade pkt. (500 seeds), \$2.50; trade pkt. (1000<br>seeds), \$4.50; 1/128 oz., \$8.00; ½ oz., \$15.50.    | *     |      |
|               | COLEUS—Vaughan's Rainbow Mixture. 1/128 oz.,<br>\$1.60; ½4 oz., \$2.60; ½ oz., \$5.00; ½6 oz., \$9.00.<br>½ oz., \$15.00; ¼ oz., \$27.00.                            |       |            |      | PHLOX—Dwarf Master Blend. 1/16 oz., 75c; 1/6 oz., \$1.25;<br>1/4 oz., \$2.00; 1/2 oz., \$3.50; oz., \$6.00; 4 oz., \$18.00;<br>1b., \$54.00.                        |       |      |
|               | DAHLIA—Dwarf Exhibition Mixed. ¼ oz., 80c; ¼ oz.,<br>\$1.35; oz., \$4.00; 4 oz., \$12.00.                                                                            |       | •          |      | PORTULACA-Double Mixed. 1/6 oz., 45c; 1/4 oz., \$1.25;<br>oz., \$3.90; 4 oz., \$11.00; lb., \$33.00.                                                                |       |      |
|               | DIANTHUS—Bravo. ½ oz., 90c; ¼ oz., \$1.65; ¼ oz.,<br>\$2.75; ¼ oz., \$5.00; oz., \$15.00; 4 oz., \$45.00.                                                            | •     |            |      | SALVIA-St. John's Fire. 1/16 oz., 90c; 1/4 oz., \$2.75;<br>oz., \$8.50; 4 oz., \$25.00; lb., \$100.00.                                                              |       |      |
|               | IMPATIENS—Baby Mixed. 1/128 oz., \$1.50; ½ oz., \$3.50; ½ oz., \$6.50; ½ oz., \$12.00.                                                                               |       |            |      | SNAPDRAGON—F-1 Sunrise Mixed. (Vaughan Ex-<br>clusive). Trade pkt. (500 seeds), \$1.75; 1/128 oz.,<br>\$3.00; 1/4 oz., \$5.50; 1/2 oz., \$10.00; 1/16 oz., \$19.25. |       | -    |
| •             | MARIGOLD-Climax Mixed. 1/4 oz., 85c; 1/6 oz., \$2.50.<br>1/8 oz., \$4.50; 1/4 oz., \$8.00; oz., \$25.00.                                                             |       |            |      | F-1 Rocket Mixed. Trade pkt. (500 seeds), \$1.75; 1/128<br>oz., \$3.00; 1/4 oz., \$5.50; 1/2 oz., \$10.00; 1/6 oz.,<br>\$19.25; 1/8 oz., \$36.50.                   |       |      |
|               | Spun Gold. 1/6 oz., 65c; 1/4 oz., \$2.00; oz., \$6.00;<br>4 oz., \$18.00.                                                                                            |       |            |      | VERBENA—Dwarf Master Blend. 1/16 oz., 75c; 1/8 oz.,<br>\$1.25; 1/4 oz., \$2.00; 1/2 oz., \$3.50; oz., \$6.00;<br>4 oz., \$18.00; Ib., \$54.00.                      |       |      |
|               | Dwarf Master Blend. ½ oz., 55c; ¼ oz., \$1.00; oz.,<br>\$3.00; 4 oz., \$9.00.                                                                                        |       |            |      | ZINNIA—Thumbelina (All America). ½ oz., 85c; ½ oz.,<br>\$1.50; ½ oz., \$2.75; ¼ oz., \$5.00; oz., \$15.00;<br>4 oz., \$45.00.                                       |       |      |
|               | PANSY-Swiss Master Blend. 1/16 oz., \$1.50; 1/26 oz., \$2.75;<br>1/4 oz., \$5.00; oz., \$15.00; 4 oz., \$50.00; lb., \$200.00.                                       |       |            |      | F-1 Firecracker (All America). 1/16 oz., \$2.25; 1/8 oz.,<br>\$4.00; 1/4 oz., \$7.00; oz., \$21.00                                                                  |       |      |
| _             | PETUNIA—(F-1 Grandiflora). Aristocrat. ½ trade pkt.<br>(500 seeds), \$1.50; trade pkt. (1000 seeds), \$2.75;<br>1/128 oz., \$4.75; ½4 oz., \$8.75; ½ oz., \$16.75.   |       |            |      | Old Mexico. 1/2 oz., \$1.50; 1/2 oz., \$2.65; oz., \$8.00;<br>4 oz., \$26.65.                                                                                       | 13.55 |      |
|               | Calypso. 1/2 trade pkt. (500 seeds), \$1.50; trade pkt.<br>(1000 seeds), \$2.75; 1/128 oz., \$4.75; 1/4 oz., \$8.75;<br>1/22 oz., \$16.75; 1/6 oz., \$32.00.         |       |            |      | CABBAGE—Emerald Cross (All America). 1/4 oz., \$1.65;<br>oz., \$4.00; 4 oz., \$12.00; lb., \$36.00.                                                                 |       |      |
|               | Pink Desire. ½ trade pkt. (500 seeds), \$1.50; trade<br>pkt. (1000 seeds), \$2.75; 1/128 oz., \$4.75; ¼4 oz.;<br>\$8.75; ½2 oz., \$16.75; ¼6 oz., \$32.00.           |       |            |      | PEPPER—Yolo Wonder. 1/2 oz., 60c; oz., \$1.10; 4 oz.,<br>\$3.35; Ib., \$10.00.                                                                                      |       |      |
|               | Red Ensign. ½ trade pkt. (500 seeds), \$1.10; trade<br>pkt. (1000 seeds), \$2.00; 1/128 oz., \$3.50; ¼4 oz.,<br>\$6.00; ½2 oz., \$11.00; ¼6 oz., \$20.00.            |       |            |      | TOMATO—Burpee's Big Boy. (1) 1/6 oz., \$2.50; 1/8 oz.,<br>\$4.50; 1/4 oz., \$8.50; 1/2 oz., \$16.00; oz., \$30.00;<br>4 oz., \$98.00.                               |       |      |
|               | Star Master. ½ trade pkt. (500 seeds), \$1.10; trade pkt.<br>(1000 seeds), \$2.00; 1/128 oz., \$3.50; ¼ oz., \$6.00;<br>½ oz., \$11.00; ¼ oz., \$20.00.              |       | -11-11-2   |      | Early Giant Hybrid. 1/16 oz., \$2.50; 1/8 oz., \$4.50; 1/4 oz.,<br>\$8.50; 1/2 oz., \$16.00; oz., \$30.00; 4 oz., \$90.00.                                          |       | -    |
|               | PETUNIA—(F-1 Multifiora) Coral Satin. ½ trade pkt.<br>(500 seeds), \$1.35; trade pkt. (1000 seeds), \$2.50;<br>1/128 oz., \$4.50; 1/4 oz., \$8.00; 1/2 oz., \$15.50. | 1     | -          |      | 'Tiny Tim. ¼ oz, 95c; ½ oz, \$1.75; oz., \$3.35; 4 oz.,<br>\$10.00; lb., \$30.00.                                                                                   |       | -    |
|               | Sub. Total                                                                                                                                                           |       |            |      | Total                                                                                                                                                               |       |      |