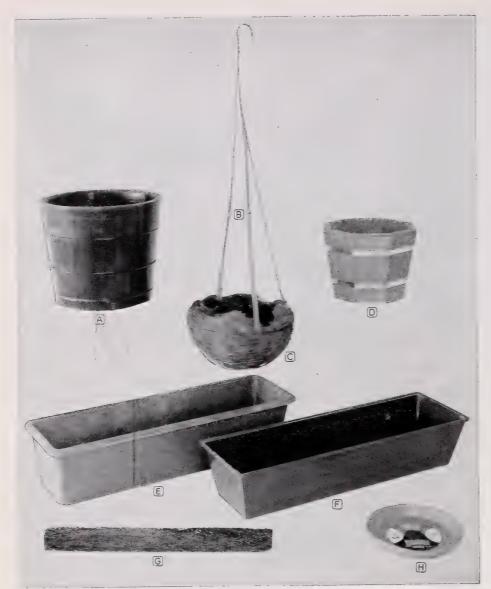

----------------------------------------------|---------------------------------------------|----------------------------------------------------|
| 30 Gal.                                            | 1                                  | 310 lbs.                                                   | 170.00                                                        | _                                           | _                                                  |



- **1045A** All rubber cushion pads constructed of solid and sponge rubber with adjustable straps; fit any knee, will not slip during walking. Men's size retail at \$2,25; price per pair \$1.75; 6 pair for \$9.60, S-1045A postage extra.
- S-1045B Ladies size retail at \$1.60 price per pair \$1.25; 6 pair for \$6.60, postage extra.



#### 5-1722 WOOD FLOWER TUBS F.O.B. Chicago

A Securely bound with welded wire hoops. Nicely finished in best green oil paint. Florists find them ready sellers—a substantial yet attractive tub of moderate price. 12 assorted size tubs take dozen rate.

| Inside Dimensions | Wt.  | Price  | rer     |
|-------------------|------|--------|---------|
|                   | Each | Each   | Doz.    |
| 7 in. x 7 in      | 11/2 | \$1.60 | \$16.35 |
| 8 in. x 8 in      | 2    | 1.70   | 17.55   |
| 10 in. x 9 in     | 3    | 2,05   | 21.85   |
| 12 in. x 11 in    | 4    | 2.90   | 31.10   |
| 14 in. x 13 in    | 6    | 4.60   | 48.75   |
| 16 in. x 15 in    | 8    | 5.50   | 58.35   |
| 18 in. x 17 in    | 10   | 7.75   | 84.00   |

B S-992 WIRE HANGING BASKETS WITH HANGERS. Sturdily built for lon