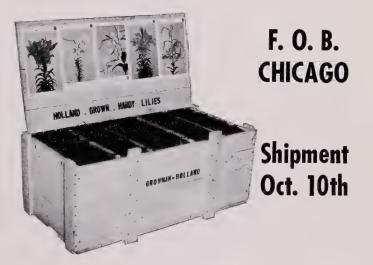

nches (125 per case) | 35.00   |
| 1-13 inches (90 per case)   | 35.00   |

#### ALBUM (WHITE RUBRUM)

| Reflexed pure white flowers increasing in popularity. We very clean and vigorous American grown stock. | have a<br>Case |
|--------------------------------------------------------------------------------------------------------|----------------|
| 7-8 inches (250 per case)                                                                              | \$60.00        |
| 8-9 inches (200 per case)                                                                              | 80.00          |
|                                                                                                        | 72.00          |



LILIUM REGALE

Cash In On Hardy Lily Demand

# Case of 150 Bulbs \$47.50



Fastest growing hobby flower in America today is the hardy Lily. Hundreds of magazine articles during the past year have created hundreds of thousands of prospects.

You can cash in on this tremendous potential demand with our modern hardy Lily merchandising unit. All you do is open the lid and you are in the Lily business. The case itself is the display, complete with gorgeous full color illustrations. There are no losses: bulbs remain until sold in storage peat.

Your customers will be delighted to sell themselves out of this compact, self-service unit.

| LILY DISP      | LAY CASE CONTAIN     | IS      |          |          |      |
|----------------|----------------------|---------|----------|----------|------|
| All Bulbs 8 to | 9 inches in circumfe | rence   |          |          |