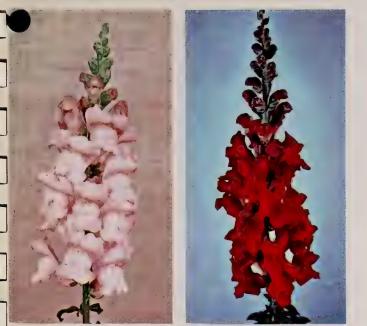

| Quan-<br>tity |                                                                                                                                                                      | Dols. | CE<br>Cts. | Quan | -                                                                                                                                                                   | PRIC  |      |
|---------------|----------------------------------------------------------------------------------------------------------------------------------------------------------------------|-------|------------|------|---------------------------------------------------------------------------------------------------------------------------------------------------------------------|-------|------|
| my            | AGERATUM-Blue Mink. 1/4 oz., 70c; 1/4 oz., \$1.25;                                                                                                                   | Dois. | Cis.       | tity | PETUNIA-Dawn Satin. ½ trade pkt. (500 seeds, \$1.25;<br>trade pkt. (1000 seeds), \$2.25; 1/128 oz., \$3.50; 1/4                                                     | Dols. | Cts. |
|               | 1/4 oz., \$2.00; oz., \$6.00; 4 oz., \$18.00.                                                                                                                        |       |            |      | oz., \$6.00; 1/2 oz., \$10.75; 1/6 oz. \$20.50.                                                                                                                     |       |      |
|               | ALYSSUM—Carpet of Snow. ¼ oz., 35c; oz., \$1.00;<br>4 oz., \$3.00; lb., \$12.00.                                                                                     |       |            |      | Pink Satin. ½ trade pkt. (500 seeds), \$1.25; trade pkt.<br>(1000 seeds), \$2.25; 1/128 oz., \$3.50; ¼4 oz., \$6.00;<br>½ oz., \$10.75; ¼6 oz., \$20.50.            |       |      |
|               | ASTER-Dwarf Queen Mixed. ½ oz., 85c; ¼ oz., \$1.50;<br>oz., \$4.50; 4 oz., \$15.00; lb., \$45.00.                                                                    |       |            |      | Red Satin. ½ trade pkt. (500 seeds), \$1.25; trade pkt.<br>(1000 seeds), \$2.25; 1/128 oz., \$3.50; ¼ oz., \$6.00;<br>½ oz., \$10.75; ¼ oz., \$20.50.               |       |      |
| -             | BALSAM—Color Parade. ½ oz., \$1.00; ¼ oz., \$1.80;<br>oz., \$5.40.                                                                                                   |       |            |      | Sugar Plum. ½ trade pkt. (500 seeds), \$1.00; trade pkt.<br>(1000 seeds), \$1.75; 1/128 oz., \$3.00; ¼4 oz., \$5.50;<br>½ oz., \$10.00; ¼6 oz., \$19.25.            |       |      |
|               | CARNATION—Chabaud "Glamour" Mixed. 1/4 oz., 45c<br>1/4 oz., \$1.20; oz., \$3.60; 4 oz., \$10.00; lb., \$36.00                                                        |       |            |      | White Satin. ½ trade pkt. (500 seeds), \$1.25; trade pkt.<br>(1000 seeds), \$2.25; 1/128 oz., \$3.50; ¼ oz., \$6.00;<br>½ oz., \$10.75; ¼ oz., \$20.50.             |       |      |
|               | CELOSIA—Cristata Jewel Box. ½ oz., \$1.00; ½ oz., \$1.80;<br>½ oz., \$3.25.                                                                                          |       |            |      | PETUNIA—All Double (Grandiflora) Dwarf Master Blend.<br>½ trade pkt. (500 seeds), \$2.50; trade pkt. (1000<br>seeds), \$4.50; 1/128 oz., \$8.00; ½ oz., \$15.50.    | *     |      |
|               | COLEUS—Vaughan's Rainbow Mixture. 1/128 oz.,<br>\$1.60; ½4 oz., \$2.60; ½ oz., \$5.00; ½6 oz., \$9.00.<br>½ oz., \$15.00; ¼ oz., \$27.00.                            |       |            |      | PHLOX—Dwarf Master Blend. 1/16 oz., 75c; 1/6 oz., \$1.25;<br>1/4 oz., \$2.00; 1/2 oz., \$3.50; oz., \$6.00; 4 oz., \$18.00;<br>1b., \$54.00.                        |       |      |
|               | DAHLIA—Dwarf Exhibition Mixed. ¼ oz., 80c; ¼ oz.,<br>\$1.35; oz., \$4.00; 4 oz., \$12.00.                                                                            |       | •          |      | PORTULACA-Double Mixed. 1/6 oz., 45c; 1/4 oz., \$1.25;<br>oz., \$3.90; 4 oz., \$11.00; lb., \$33.00.                                                                |       |      |
|               | DIANTHUS—Bravo. ½ oz., 90c; ¼ oz., \$1.65; ¼ oz.,<br>\$2.75; ¼ oz., \$5.00; oz., \$15.00; 4 oz., \$45.00.                                                            | •     |            |      | SALVIA-St. John's Fire. 1/16 oz., 90c; 1/4 oz., \$2.75;<br>oz., \$8.50; 4 oz., \$25.00; lb., \$100.00.                                                              |       |      |
|               | IMPATIENS—Baby Mixed. 1/128 oz., \$1.50; ½ oz., \$3.50; ½ oz., \$6.50; ½ oz., \$12.00.                                                                               |       |            |      | SNAPDRAGON—F-1 Sunrise Mixed. (Vaughan Ex-<br>clusive). Trade pkt. (500 seeds), \$1.75; 1/128 oz.,<br>\$3.00; 1/4 oz., \$5.50; 1/2 oz., \$10.00; 1/16 oz., \$19.25. |       | -    |
| •             | MARIGOLD-Climax Mixed. 1/4 oz., 85c; 1/6 oz., \$2.50.<br>1/8 oz., \$4.50; 1/4 oz., \$8.00; oz., \$25.00.                                                             |       |            |      | F-1 Rocket Mixed. Trade pkt. (500 seeds), \$1.75; 1/128<br>oz., \$3.00; 1/4 oz., \$5.50; 1/2 oz., \$10.00; 1/6 oz.,<br>\$19.25; 1/8 oz., \$36.50.                   |       |      |
|               | Spun Gold. 1/6 oz., 65c; 1/4 oz., \$2.00; oz., \$6.00;<br>4 oz., \$18.00.                                                                                            |       |            |      | VERBENA—Dwarf Master Blend. 1/16 oz., 75c; 1/8 oz.,<br>\$1.25; 1/4 oz., \$2.00; 1/2 oz., \$3.50; oz., \$6.00;<br>4 oz., \$18.00; Ib., \$54.00.                      |       |      |
|               | Dwarf Master Blend. ½ oz., 55c; ¼ oz., \$1.00; oz.,<br>\$3.00; 4 oz., \$9.00.                                                                                        |       |            |      | ZINNIA—Thumbelina (All America). ½ oz., 85c; ½ oz.,<br>\$1.50; ½ oz., \$2.75; ¼ oz., \$5.00; oz., \$15.00;<br>4 oz., \$45.00.                                       |       |      |
|               | PANSY-Swiss Master Blend. 1/16 oz., \$1.50; 1/26 oz., \$2.75;<br>1/4 oz., \$5.00; oz., \$15.00; 4 oz., \$50.00; lb., \$200.00.                                       |       |            |      | F-1 Firecracker (All America). 1/16 oz., \$2.25; 1/8 oz.,<br>\$4.00; 1/4 oz., \$7.00; oz., \$21.00                                                                  |       |      |
| _             | PETUNIA—(F-1 Grandiflora). Aristocrat. ½ trade pkt.<br>(500 seeds), \$1.50; trade pkt. (1000 seeds), \$2.75;<br>1/128 oz., \$4.75; ½4 oz., \$8.75; ½ oz., \$16.75.   |       |            |      | Old Mexico. 1/2 oz., \$1.50; 1/2 oz., \$2.65; oz., \$8.00;<br>4 oz., \$26.65.                                                                                       | 13.55 |      |
|               | Calypso. 1/2 trade pkt. (500 seeds), \$1.50; trade pkt.<br>(1000 seeds), \$2.75; 1/128 oz., \$4.75; 1/4 oz., \$8.75;<br>1/22 oz., \$16.75; 1/6 oz., \$32.00.         |       |            |      | CABBAGE—Emerald Cross (All America). 1/4 oz., \$1.65;<br>oz., \$4.00; 4 oz., \$12.00; lb., \$36.00.                                                                 |       |      |
|               | Pink Desire. ½ trade pkt. (500 seeds), \$1.50; trade<br>pkt. (1000 seeds), \$2.75; 1/128 oz., \$4.75; ¼4 oz.;<br>\$8.75; ½2 oz., \$16.75; ¼6 oz., \$32.00.           |       |            |      | PEPPER—Yolo Wonder. 1/2 oz., 60c; oz., \$1.10; 4 oz.,<br>\$3.35; Ib., \$10.00.                                                                                      |       |      |
|               | Red Ensign. ½ trade pkt. (500 seeds), \$1.10; trade<br>pkt. (1000 seeds), \$2.00; 1/128 oz., \$3.50; ¼4 oz.,<br>\$6.00; ½2 oz., \$11.00; ¼6 oz., \$20.00.            |       |            |      | TOMATO—Burpee's Big Boy. (1) 1/6 oz., \$2.50; 1/8 oz.,<br>\$4.50; 1/4 oz., \$8.50; 1/2 oz., \$16.00; oz., \$30.00;<br>4 oz., \$98.00.                               |       |      |
|               | Star Master. ½ trade pkt. (500 seeds), \$1.10; trade pkt.<br>(1000 seeds), \$2.00; 1/128 oz., \$3.50; ¼ oz., \$6.00;<br>½ oz., \$11.00; ¼ oz., \$20.00.              |       | -11-11-2   |      | Early Giant Hybrid. 1/16 oz., \$2.50; 1/8 oz., \$4.50; 1/4 oz.,<br>\$8.50; 1/2 oz., \$16.00; oz., \$30.00; 4 oz., \$90.00.                                          |       | -    |
|               | PETUNIA—(F-1 Multifiora) Coral Satin. ½ trade pkt.<br>(500 seeds), \$1.35; trade pkt. (1000 seeds), \$2.50;<br>1/128 oz., \$4.50; 1/4 oz., \$8.00; 1/2 oz., \$15.50. | 1     | -          |      | 'Tiny Tim. ¼ oz, 95c; ½ oz, \$1.75; oz., \$3.35; 4 oz.,<br>\$10.00; lb., \$30.00.                                                                                   |       | -    |
|               | Sub. Total                                                                                                                                                           |       |            |      | Total                                                                                                                                                               |       |      |