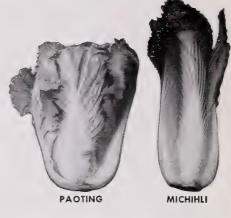

rliest red cabbage, very uniform in color, size and maturity. ½ oz., 30c; oz., 50c; ¼ lb., \$1.50; l lb., \$4.50.
- Mammoth Rock Red. 100 days. The darkest red strain throughout of any. 7 inches across, 6 inches deep, very dark, weighing 6½ pounds. ½ oz., 30c; oz., 50c; ¼ lb., \$1.50; 1 lb., \$4.50.
- Red Wisconsin Resistant. 100 days. Same as Mammoth Rock Red except it has been bred for yellows resistance. ½ oz., 50c; oz., 85c; ¼ lb., \$2.50; l lb., \$7.50.

#### Chinese Cabbage

Michihli. 70 days. Improved Strain of Chihli uniform size and heading ability heads 15-18 inches tall, 4-5 inches thick tapering. Very fine table quality. oz., 30c; 14 lb., 80c; 1 lb., \$2.50. Paoting or Wong Bok. 80 days.

Heads short, flattened ends, 9 to 10 inches tall.

oz., 30c; ¼ lb., 65c;

1 lb., \$1.95.



5 lbe [

Nagoa Spring (Hybrid). 75 days. Easily grown as a spring crop, and can be planted earlier in the summer for a fall crop. Heads resemble Wong-Bok but store better. Pkt., 50c; ½ oz., 80c; oz., \$1.50; ¼ lb., \$4.50.

#### CANTALOUPE

An ounce of seed will plant 100 hills.  $2^{12}$  lbs. per acre. Rows should be about 6 foot apart. Hills 4 foot apart in the row.

#### Hybrid Variety

|               | /3 04. | /4 00. | /2 04. | 02.     |
|---------------|--------|--------|--------|---------|
| Super Market. | \$2.50 | \$4.50 | \$8.50 | \$16.50 |

#### Standard Varieties

|                                      |        |         |        | J IDS.  |   |
|--------------------------------------|--------|---------|--------|---------|---|
|                                      | Oz.