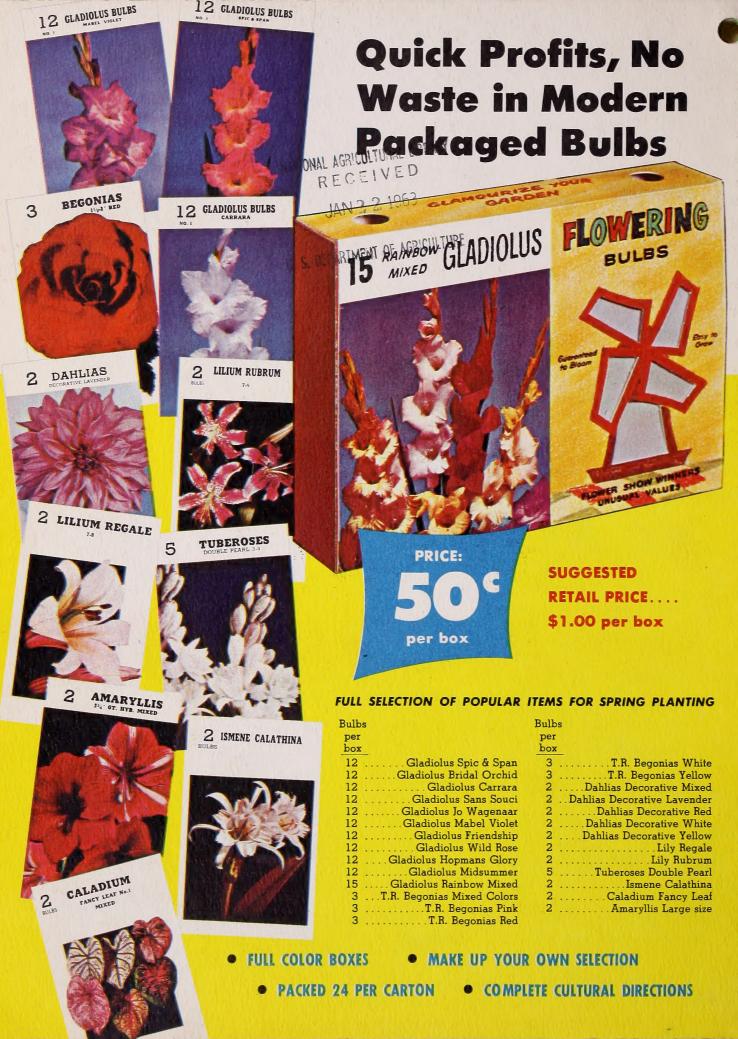

tube.

#### **PACKAGED PEONIES BY VARIETIES**

6 Felix Crousse (scarlet) 6 Festiva Maxima (white) 6 Edulis Superba (bright pink) Per Case (30 packages) (F.O.B. Missouri) ..... \$16.50

## BY COLOR

12 Double Red 6 Double White 12 Double Pink Per Case (30 packages) (F.O.B. Missouri).....\$15.00

# **Cannas**—Large Flowering

### **PACKAGED CANNAS**

Packaged Cannas have proven to be one of the fastest moving Spring items, and have an exceptionally long shelf life. Each package has 3 bulbs of the same color. Colors available are Red, Pink & Yellow.

Each package contains 3 canna bulbs of one color. Packed 12 packages of red cannas, 12 packages of yellow cannas and 6 packages of pink.

Case of 30 packages.....\$13.25 (F.O.B. MISSOURI)







6 Karl Rosenfield (red) 6 Mons Jules Elie (pink)