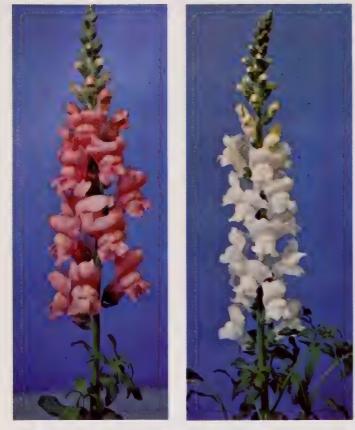

| Quan-<br>tity |                                                                                                                                                                      | Dols. | CE<br>Cts. | Quan | -                                                                                                                                                                   | PRIC  |      |
|---------------|----------------------------------------------------------------------------------------------------------------------------------------------------------------------|-------|------------|------|---------------------------------------------------------------------------------------------------------------------------------------------------------------------|-------|------|
| my            | AGERATUM-Blue Mink. 1/4 oz., 70c; 1/4 oz., \$1.25;                                                                                                                   | Dois. | Cis.       | tity | PETUNIA-Dawn Satin. ½ trade pkt. (500 seeds, \$1.25;<br>trade pkt. (1000 seeds), \$2.25; 1/128 oz., \$3.50; 1/4                                                     | Dols. | Cts. |
|               | 1/4 oz., \$2.00; oz., \$6.00; 4 oz., \$18.00.                                                                                                                        |       |            |      | oz., \$6.00; 1/2 oz., \$10.75; 1/6 oz. \$20.50.                                                                                                                     |       |      |
|               | ALYSSUM—Carpet of Snow. ¼ oz., 35c; oz., \$1.00;<br>4 oz., \$3.00; lb., \$12.00.                                                                                     |       |            |      | Pink Satin. ½ trade pkt. (500 seeds), \$1.25; trade pkt.<br>(1000 seeds), \$2.25; 1/128 oz., \$3.50; ¼4 oz., \$6.00;<br>½ oz., \$10.75; ¼6 oz., \$20.50.            |       |      |
|               | ASTER-Dwarf Queen Mixed. ½ oz., 85c; ¼ oz., \$1.50;<br>oz., \$4.50; 4 oz., \$15.00; lb., \$45.00.                                                                    |       |            |      | Red Satin. ½ trade pkt. (500 seeds), \$1.25; trade pkt.<br>(1000 seeds), \$2.25; 1/128 oz., \$3.50; ¼ oz., \$6.00;<br>½ oz., \$10.75; ¼ oz., \$20.50.               |       |      |
| -             | BALSAM—Color Parade. ½ oz., \$1.00; ¼ oz., \$1.80;<br>oz., \$5.40.                                                                                                   |       |            |      | Sugar Plum. ½ trade pkt. (500 seeds), \$1.00; trade pkt.<br>(1000 seeds), \$1.75; 1/128 oz., \$3.00; ¼4 oz., \$5.50;<br>½ oz., \$10.00; ¼6 oz., \$19.25.            |       |      |
|               | CARNATION—Chabaud "Glamour" Mixed. 1/4 oz., 45c<br>1/4 oz., \$1.20; oz., \$3.60; 4 oz., \$10.00; lb., \$36.00                                                        |       |            |      | White Satin. ½ trade pkt. (500 seeds), \$1.25; trade pkt.<br>(1000 seeds), \$2.25; 1/128 oz., \$3.50; ¼ oz., \$6.00;<br>½ oz., \$10.75; ¼ oz., \$20.50.             |       |      |
|               | CELOSIA—Cristata Jewel Box. ½ oz., \$1.00; ½ oz., \$1.80;<br>½ oz., \$3.25.                                                                                          |       |            |      | PETUNIA—All Double (Grandiflora) Dwarf Master Blend.<br>½ trade pkt. (500 seeds), \$2.50; trade pkt. (1000<br>seeds), \$4.50; 1/128 oz., \$8.00; ½ oz., \$15.50.    | *     |      |
|               | COLEUS—Vaughan's Rainbow Mixture. 1/128 oz.,<br>\$1.60; ½4 oz., \$2.60; ½ oz., \$5.00; ½6 oz., \$9.00.<br>½ oz., \$15.00; ¼ oz., \$27.00.                            |       |            |      | PHLOX—Dwarf Master Blend. 1/16 oz., 75c; 1/6 oz., \$1.25;<br>1/4 oz., \$2.00; 1/2 oz., \$3.50; oz., \$6.00; 4 oz., \$18.00;<br>1b., \$54.00.                        |       |      |
|               | DAHLIA—Dwarf Exhibition Mixed. ¼ oz., 80c; ¼ oz.,<br>\$1.35; oz., \$4.00; 4 oz., \$12.00.                                                                            |       | •          |      | PORTULACA-Double Mixed. 1/6 oz., 45c; 1/4 oz., \$1.25;<br>oz., \$3.90; 4 oz., \$11.00; lb., \$33.00.                                                                |       |      |
|               | DIANTHUS—Bravo. ½ oz., 90c; ¼ oz., \$1.65; ¼ oz.,<br>\$2.75; ¼ oz., \$5.00; oz., \$15.00; 4 oz., \$45.00.                                                            | •     |            |      | SALVIA-St. John's Fire. 1/16 oz., 90c; 1/4 oz., \$2.75;<br>oz., \$8.50; 4 oz., \$25.00; lb., \$100.00.                                                              |       |      |
|               | IMPATIENS—Baby Mixed. 1/128 oz., \$1.50; ½ oz., \$3.50; ½ oz., \$6.50; ½ oz., \$12.00.                                                                               |       |            |      | SNAPDRAGON—F-1 Sunrise Mixed. (Vaughan Ex-<br>clusive). Trade pkt. (500 seeds), \$1.75; 1/128 oz.,<br>\$3.00; 1/4 oz., \$5.50; 1/2 oz., \$10.00; 1/16 oz., \$19.25. |       | -    |
| •             | MARIGOLD-Climax Mixed. 1/4 oz., 85c; 1/6 oz., \$2.50.<br>1/8 oz., \$4.50; 1/4 oz., \$8.00; oz., \$25.00.                                                             |       |            |      | F-1 Rocket Mixed. Trade pkt. (500 seeds), \$1.75; 1/128<br>oz., \$3.00; 1/4 oz., \$5.50; 1/2 oz., \$10.00; 1/6 oz.,<br>\$19.25; 1/8 oz., \$36.50.                   |       |      |
|               | Spun Gold. 1/6 oz., 65c; 1/4 oz., \$2.00; oz., \$6.00;<br>4 oz., \$18.00.                                                                                            |       |            |      | VERBENA—Dwarf Master Blend. 1/16 oz., 75c; 1/8 oz.,<br>\$1.25; 1/4 oz., \$2.00; 1/2 oz., \$3.50; oz., \$6.00;<br>4 oz., \$18.00; Ib., \$54.00.                      |       |      |
|               | Dwarf Master Blend. ½ oz., 55c; ¼ oz., \$1.00; oz.,<br>\$3.00; 4 oz., \$9.00.                                                                                        |       |            |      | ZINNIA—Thumbelina (All America). ½ oz., 85c; ½ oz.,<br>\$1.50; ½ oz., \$2.75; ¼ oz., \$5.00; oz., \$15.00;<br>4 oz., \$45.00.                                       |       |      |
|               | PANSY-Swiss Master Blend. 1/16 oz., \$1.50; 1/26 oz., \$2.75;<br>1/4 oz., \$5.00; oz., \$15.00; 4 oz., \$50.00; lb., \$200.00.                                       |       |            |      | F-1 Firecracker (All America). 1/16 oz., \$2.25; 1/8 oz.,<br>\$4.00; 1/4 oz., \$7.00; oz., \$21.00                                                                  |       |      |
| _             | PETUNIA—(F-1 Grandiflora). Aristocrat. ½ trade pkt.<br>(500 seeds), \$1.50; trade pkt. (1000 seeds), \$2.75;<br>1/128 oz., \$4.75; ½4 oz., \$8.75; ½ oz., \$16.75.   |       |            |      | Old Mexico. 1/2 oz., \$1.50; 1/2 oz., \$2.65; oz., \$8.00;<br>4 oz., \$26.65.                                                                                       | 13.55 |      |
|               | Calypso. 1/2 trade pkt. (500 seeds), \$1.50; trade pkt.<br>(1000 seeds), \$2.75; 1/128 oz., \$4.75; 1/4 oz., \$8.75;<br>1/22 oz., \$16.75; 1/6 oz., \$32.00.         |       |            |      | CABBAGE—Emerald Cross (All America). 1/4 oz., \$1.65;<br>oz., \$4.00; 4 oz., \$12.00; lb., \$36.00.                                                                 |       |      |
|               | Pink Desire. ½ trade pkt. (500 seeds), \$1.50; trade<br>pkt. (1000 seeds), \$2.75; 1/128 oz., \$4.75; ¼4 oz.;<br>\$8.75; ½2 oz., \$16.75; ¼6 oz., \$32.00.           |       |            |      | PEPPER—Yolo Wonder. 1/2 oz., 60c; oz., \$1.10; 4 oz.,<br>\$3.35; Ib., \$10.00.                                                                                      |       |      |
|               | Red Ensign. ½ trade pkt. (500 seeds), \$1.10; trade<br>pkt. (1000 seeds), \$2.00; 1/128 oz., \$3.50; ¼4 oz.,<br>\$6.00; ½2 oz., \$11.00; ¼6 oz., \$20.00.            |       |            |      | TOMATO—Burpee's Big Boy. (1) 1/6 oz., \$2.50; 1/8 oz.,<br>\$4.50; 1/4 oz., \$8.50; 1/2 oz., \$16.00; oz., \$30.00;<br>4 oz., \$98.00.                               |       |      |
|               | Star Master. ½ trade pkt. (500 seeds), \$1.10; trade pkt.<br>(1000 seeds), \$2.00; 1/128 oz., \$3.50; ¼ oz., \$6.00;<br>½ oz., \$11.00; ¼ oz., \$20.00.              |       | -11-11-2   |      | Early Giant Hybrid. 1/16 oz., \$2.50; 1/8 oz., \$4.50; 1/4 oz.,<br>\$8.50; 1/2 oz., \$16.00; oz., \$30.00; 4 oz., \$90.00.                                          |       | -    |
|               | PETUNIA—(F-1 Multifiora) Coral Satin. ½ trade pkt.<br>(500 seeds), \$1.35; trade pkt. (1000 seeds), \$2.50;<br>1/128 oz., \$4.50; 1/4 oz., \$8.00; 1/2 oz., \$15.50. | 1     | -          |      | 'Tiny Tim. ¼ oz, 95c; ½ oz, \$1.75; oz., \$3.35; 4 oz.,<br>\$10.00; lb., \$30.00.                                                                                   |       | -    |
|               | Sub. Total                                                                                                                                                           |       |            |      | Total                                                                                                                                                               |       |      |