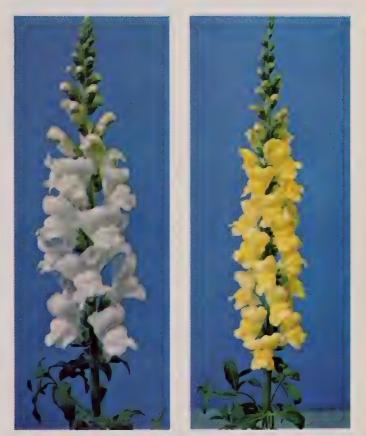

| Quan-<br>tity |                                                                                                                                                                      | Dols. | CE<br>Cts. | Quan | -                                                                                                                                                                   | PRIC  |      |
|---------------|----------------------------------------------------------------------------------------------------------------------------------------------------------------------|-------|------------|------|---------------------------------------------------------------------------------------------------------------------------------------------------------------------|-------|------|
| my            | AGERATUM-Blue Mink. 1/4 oz., 70c; 1/4 oz., \$1.25;                                                                                                                   | Dois. | Cis.       | tity | PETUNIA-Dawn Satin. ½ trade pkt. (500 seeds, \$1.25;<br>trade pkt. (1000 seeds), \$2.25; 1/128 oz., \$3.50; 1/4                                                     | Dols. | Cts. |
|               | 1/4 oz., \$2.00; oz., \$6.00; 4 oz., \$18.00.                                                                                                                        |       |            |      | oz., \$6.00; 1/2 oz., \$10.75; 1/6 oz. \$20.50.                                                                                                                     |       |      |
|               | ALYSSUM—Carpet of Snow. ¼ oz., 35c; oz., \$1.00;<br>4 oz., \$3.00; lb., \$12.00.                                                                                     |       |            |      | Pink Satin. ½ trade pkt. (500 seeds), \$1.25; trade pkt.<br>(1000 seeds), \$2.25; 1/128 oz., \$3.50; ¼4 oz., \$6.00;<br>½ oz., \$10.75; ¼6 oz., \$20.50.            |       |      |
|               | ASTER-Dwarf Queen Mixed. ½ oz., 85c; ¼ oz., \$1.50;<br>oz., \$4.50; 4 oz., \$15.00; lb., \$45.00.                                                                    |       |            |      | Red Satin. ½ trade pkt. (500 seeds), \$1.25; trade pkt.<br>(1000 seeds), \$2.25; 1/128 oz., \$3.50; ¼ oz., \$6.00;<br>½ oz., \$10.75; ¼ oz., \$20.50.               |       |      |
| -             | BALSAM—Color Parade. ½ oz., \$1.00; ¼ oz., \$1.80;<br>oz., \$5.40.                                                                                                   |       |            |      | Sugar Plum. ½ trade pkt. (500 seeds), \$1.00; trade pkt.<br>(1000 seeds), \$1.75; 1/128 oz., \$3.00; ¼4 oz., \$5.50;<br>½ oz., \$10.00; ¼6 oz., \$19.25.            |       |      |
|               | CARNATION—Chabaud "Glamour" Mixed. 1/4 oz., 45c<br>1/4 oz., \$1.20; oz., \$3.60; 4 oz., \$10.00; lb., \$36.00                                                        |       |            |      | White Satin. ½ trade pkt. (500 seeds), \$1.25; trade pkt.<br>(1000 seeds), \$2.25; 1/128 oz., \$3.50; ¼ oz., \$6.00;<br>½ oz., \$10.75; ¼ oz., \$20.50.             |       |      |
|               | CELOSIA—Cristata Jewel Box. ½ oz., \$1.00; ½ oz., \$1.80;<br>½ oz., \$3.25.                                                                                          |       |            |      | PETUNIA—All Double (Grandiflora) Dwarf Master Blend.<br>½ trade pkt. (500 seeds), \$2.50; trade pkt. (1000<br>seeds), \$4.50; 1/128 oz., \$8.00; ½ oz., \$15.50.    | *     |      |
|               | COLEUS—Vaughan's Rainbow Mixture. 1/128 oz.,<br>\$1.60; ½4 oz., \$2.60; ½ oz., \$5.00; ½6 oz., \$9.00.<br>½ oz., \$15.00; ¼ oz., \$27.00.                            |       |            |      | PHLOX—Dwarf Master Blend. 1/16 oz., 75c; 1/6 oz., \$1.25;<br>1/4 oz., \$2.00; 1/2 oz., \$3.50; oz., \$6.00; 4 oz., \$18.00;<br>1b., \$54.00.                        |       |      |
|               | DAHLIA—Dwarf Exhibition Mixed. ¼ oz., 80c; ¼ oz.,<br>\$1.35; oz., \$4.00; 4 oz., \$12.00.                                                                            |       | •          |      | PORTULACA-Double Mixed. 1/6 oz., 45c; 1/4 oz., \$1.25;<br>oz., \$3.90; 4 oz., \$11.00; lb., \$33.00.                                                                |       |      |
|               | DIANTHUS—Bravo. ½ oz., 90c; ¼ oz., \$1.65; ¼ oz.,<br>\$2.75; ¼ oz., \$5.00; oz., \$15.00; 4 oz., \$45.00.                                                            | •     |            |      | SALVIA-St. John's Fire. 1/16 oz., 90c; 1/4 oz., \$2.75;<br>oz., \$8.50; 4 oz., \$25.00; lb., \$100.00.                                                              |       |      |
|               | IMPATIENS—Baby Mixed. 1/128 oz., \$1.50; ½ oz., \$3.50; ½ oz., \$6.50; ½ oz., \$12.00.                                                                               |       |            |      | SNAPDRAGON—F-1 Sunrise Mixed. (Vaughan Ex-<br>clusive). Trade pkt. (500 seeds), \$1.75; 1/128 oz.,<br>\$3.00; 1/4 oz., \$5.50; 1/2 oz., \$10.00; 1/16 oz., \$19.25. |       | -    |
| •             | MARIGOLD-Climax Mixed. 1/4 oz., 85c; 1/6 oz., \$2.50.<br>1/8 oz., \$4.50; 1/4 oz., \$8.00; oz., \$25.00.                                                             |       |            |      | F-1 Rocket Mixed. Trade pkt. (500 seeds), \$1.75; 1/128<br>oz., \$3.00; 1/4 oz., \$5.50; 1/2 oz., \$10.00; 1/6 oz.,<br>\$19.25; 1/8 oz., \$36.50.                   |       |      |
|               | Spun Gold. 1/6 oz., 65c; 1/4 oz., \$2.00; oz., \$6.00;<br>4 oz., \$18.00.                                                                                            |       |            |      | VERBENA—Dwarf Master Blend. 1/16 oz., 75c; 1/8 oz.,<br>\$1.25; 1/4 oz., \$2.00; 1/2 oz., \$3.50; oz., \$6.00;<br>4 oz., \$18.00; Ib., \$54.00.                      |       |      |
|               | Dwarf Master Blend. ½ oz., 55c; ¼ oz., \$1.00; oz.,<br>\$3.00; 4 oz., \$9.00.                                                                                        |       |            |      | ZINNIA—Thumbelina (All America). ½ oz., 85c; ½ oz.,<br>\$1.50; ½ oz., \$2.75; ¼ oz., \$5.00; oz., \$15.00;<br>4 oz., \$45.00.                                       |       |      |
|               | PANSY-Swiss Master Blend. 1/16 oz., \$1.50; 1/26 oz., \$2.75;<br>1/4 oz., \$5.00; oz., \$15.00; 4 oz., \$50.00; lb., \$200.00.                                       |       |            |      | F-1 Firecracker (All America). 1/16 oz., \$2.25; 1/8 oz.,<br>\$4.00; 1/4 oz., \$7.00; oz., \$21.00                                                                  |       |      |
| _             | PETUNIA—(F-1 Grandiflora). Aristocrat. ½ trade pkt.<br>(500 seeds), \$1.50; trade pkt. (1000 seeds), \$2.75;<br>1/128 oz., \$4.75; ½4 oz., \$8.75; ½ oz., \$16.75.   |       |            |      | Old Mexico. 1/2 oz., \$1.50; 1/2 oz., \$2.65; oz., \$8.00;<br>4 oz., \$26.65.                                                                                       | 13.55 |      |
|               | Calypso. 1/2 trade pkt. (500 seeds), \$1.50; trade pkt.<br>(1000 seeds), \$2.75; 1/128 oz., \$4.75; 1/4 oz., \$8.75;<br>1/22 oz., \$16.75; 1/6 oz., \$32.00.         |       |            |      | CABBAGE—Emerald Cross (All America). 1/4 oz., \$1.65;<br>oz., \$4.00; 4 oz., \$12.00; lb., \$36.00.                                                                 |       |      |
|               | Pink Desire. ½ trade pkt. (500 seeds), \$1.50; trade<br>pkt. (1000 seeds), \$2.75; 1/128 oz., \$4.75; ¼4 oz.;<br>\$8.75; ½2 oz., \$16.75; ¼6 oz., \$32.00.           |       |            |      | PEPPER—Yolo Wonder. 1/2 oz., 60c; oz., \$1.10; 4 oz.,<br>\$3.35; Ib., \$10.00.                                                                                      |       |      |
|               | Red Ensign. ½ trade pkt. (500 seeds), \$1.10; trade<br>pkt. (1000 seeds), \$2.00; 1/128 oz., \$3.50; ¼4 oz.,<br>\$6.00; ½2 oz., \$11.00; ¼6 oz., \$20.00.            |       |            |      | TOMATO—Burpee's Big Boy. (1) 1/6 oz., \$2.50; 1/8 oz.,<br>\$4.50; 1/4 oz., \$8.50; 1/2 oz., \$16.00; oz., \$30.00;<br>4 oz., \$98.00.                               |       |      |
|               | Star Master. ½ trade pkt. (500 seeds), \$1.10; trade pkt.<br>(1000 seeds), \$2.00; 1/128 oz., \$3.50; ¼ oz., \$6.00;<br>½ oz., \$11.00; ¼ oz., \$20.00.              |       | -11-11-2   |      | Early Giant Hybrid. 1/16 oz., \$2.50; 1/8 oz., \$4.50; 1/4 oz.,<br>\$8.50; 1/2 oz., \$16.00; oz., \$30.00; 4 oz., \$90.00.                                          |       | -    |
|               | PETUNIA—(F-1 Multifiora) Coral Satin. ½ trade pkt.<br>(500 seeds), \$1.35; trade pkt. (1000 seeds), \$2.50;<br>1/128 oz., \$4.50; 1/4 oz., \$8.00; 1/2 oz., \$15.50. | 1     | -          |      | 'Tiny Tim. ¼ oz, 95c; ½ oz, \$1.75; oz., \$3.35; 4 oz.,<br>\$10.00; lb., \$30.00.                                                                                   |       | -    |
|               | Sub. Total                                                                                                                                                           |       |            |      | Total                                                                                                                                                               |       |      |