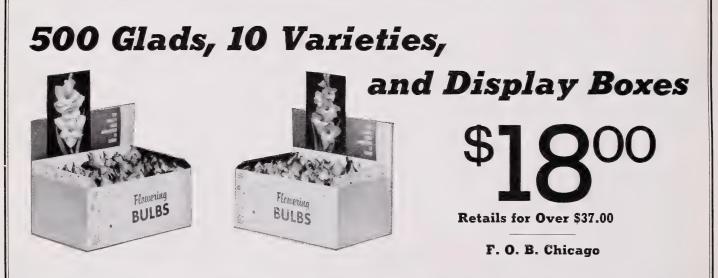

>Second Size                 | 3.50<br>2.50 | 28.00<br>22.00           |
| SAN SOUCI. Very large bright red.<br>First Size<br>Second Size             | 3.50<br>2.50 | 28.00<br>22.00           |
| SPIC & SPAN. Bright pink. First Size                                       | 3.50         | 28.00<br>22.00           |
| VALERIA. Best red. First Size<br>Second Size                               |              | 30.00<br>24.00           |
| WILD ROSE. Rose Pink. First Size<br>Second Size                            |              | 28.00<br>22.00           |
| GLADIOLUS—Mixed. All Good Standard<br>Varieties. First Size<br>Second Size |              | 25.00<br>20.00           |
| ABOVE LISTED VARIETIES ARE BEST COMM<br>FLOWER VARIETIES                   | 1ERCIAL      | CUT                      |



You get 10 of these colorful Display Boxes measuring 9 in. wide, 8 in. deep, and 5 in. high.

Vaughan's Gladioli

#### Are famous. For Years They Have Been Nationally Advertised.

We use HEAVYGRADED BULBS,  $1\frac{1}{2}$ "-2", the size which sells best over the counter. The price to you is \$18.00 for the 10 boxes and 500 bulbs of 10 named varieties. You retail them for 90c a dozen, or more, because the selection is worth it, doubling your money. Each variety is packed 50 in a bag labeled with its name. You empty one bag into a box, and refill in the same manner when it is empty. This prevents mixtures and loss of bulbs. After the display boxes and first collection have been bought, refill orders will be accepted for \$17.00 for 500 bulbs, 50 each of 10 varieties, in bags of 50; or \$32