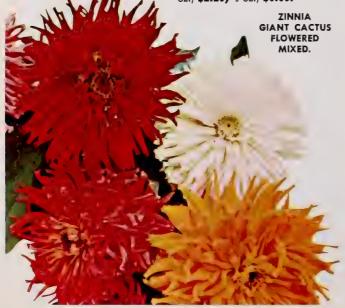

| Quan-<br>tity |                                                                                                                                                                      | Dols. | CE<br>Cts. | Quan | -                                                                                                                                                                   | PRIC  |      |
|---------------|----------------------------------------------------------------------------------------------------------------------------------------------------------------------|-------|------------|------|---------------------------------------------------------------------------------------------------------------------------------------------------------------------|-------|------|
| my            | AGERATUM-Blue Mink. 1/4 oz., 70c; 1/4 oz., \$1.25;                                                                                                                   | Dois. | Cis.       | tity | PETUNIA-Dawn Satin. ½ trade pkt. (500 seeds, \$1.25;<br>trade pkt. (1000 seeds), \$2.25; 1/128 oz., \$3.50; 1/4                                                     | Dols. | Cts. |
|               | 1/4 oz., \$2.00; oz., \$6.00; 4 oz., \$18.00.                                                                                                                        |       |            |      | oz., \$6.00; 1/2 oz., \$10.75; 1/6 oz. \$20.50.                                                                                                                     |       |      |
|               | ALYSSUM—Carpet of Snow. ¼ oz., 35c; oz., \$1.00;<br>4 oz., \$3.00; lb., \$12.00.                                                                                     |       |            |      | Pink Satin. ½ trade pkt. (500 seeds), \$1.25; trade pkt.<br>(1000 seeds), \$2.25; 1/128 oz., \$3.50; ¼4 oz., \$6.00;<br>½ oz., \$10.75; ¼6 oz., \$20.50.            |       |      |
|               | ASTER-Dwarf Queen Mixed. ½ oz., 85c; ¼ oz., \$1.50;<br>oz., \$4.50; 4 oz., \$15.00; lb., \$45.00.                                                                    |       |            |      | Red Satin. ½ trade pkt. (500 seeds), \$1.25; trade pkt.<br>(1000 seeds), \$2.25; 1/128 oz., \$3.50; ¼ oz., \$6.00;<br>½ oz., \$10.75; ¼ oz., \$20.50.               |       |      |
| -             | BALSAM—Color Parade. ½ oz., \$1.00; ¼ oz., \$1.80;<br>oz., \$5.40.                                                                                                   |       |            |      | Sugar Plum. ½ trade pkt. (500 seeds), \$1.00; trade pkt.<br>(1000 seeds), \$1.75; 1/128 oz., \$3.00; ¼4 oz., \$5.50;<br>½ oz., \$10.00; ¼6 oz., \$19.25.            |       |      |
|               | CARNATION—Chabaud "Glamour" Mixed. 1/4 oz., 45c<br>1/4 oz., \$1.20; oz., \$3.60; 4 oz., \$10.00; lb., \$36.00                                                        |       |            |      | White Satin. ½ trade pkt. (500 seeds), \$1.25; trade pkt.<br>(1000 seeds), \$2.25; 1/128 oz., \$3.50; ¼ oz., \$6.00;<br>½ oz., \$10.75; ¼ oz., \$20.50.             |       |      |
|               | CELOSIA—Cristata Jewel Box. ½ oz., \$1.00; ½ oz., \$1.80;<br>½ oz., \$3.25.                                                                                          |       |            |      | PETUNIA—All Double (Grandiflora) Dwarf Master Blend.<br>½ trade pkt. (500 seeds), \$2.50; trade pkt. (1000<br>seeds), \$4.50; 1/128 oz., \$8.00; ½ oz., \$15.50.    | *     |      |
|               | COLEUS—Vaughan's Rainbow Mixture. 1/128 oz.,<br>\$1.60; ½4 oz., \$2.60; ½ oz., \$5.00; ½6 oz., \$9.00.<br>½ oz., \$15.00; ¼ oz., \$27.00.                            |       |            |      | PHLOX—Dwarf Master Blend. 1/16 oz., 75c; 1/6 oz., \$1.25;<br>1/4 oz., \$2.00; 1/2 oz., \$3.50; oz., \$6.00; 4 oz., \$18.00;<br>1b., \$54.00.                        |       |      |
|               | DAHLIA—Dwarf Exhibition Mixed. ¼ oz., 80c; ¼ oz.,<br>\$1.35; oz., \$4.00; 4 oz., \$12.00.                                                                            |       | •          |      | PORTULACA-Double Mixed. 1/6 oz., 45c; 1/4 oz., \$1.25;<br>oz., \$3.90; 4 oz., \$11.00; lb., \$33.00.                                                                |       |      |
|               | DIANTHUS—Bravo. ½ oz., 90c; ¼ oz., \$1.65; ¼ oz.,<br>\$2.75; ¼ oz., \$5.00; oz., \$15.00; 4 oz., \$45.00.                                                            | •     |            |      | SALVIA-St. John's Fire. 1/16 oz., 90c; 1/4 oz., \$2.75;<br>oz., \$8.50; 4 oz., \$25.00; lb., \$100.00.                                                              |       |      |
|               | IMPATIENS—Baby Mixed. 1/128 oz., \$1.50; ½ oz., \$3.50; ½ oz., \$6.50; ½ oz., \$12.00.                                                                               |       |            |      | SNAPDRAGON—F-1 Sunrise Mixed. (Vaughan Ex-<br>clusive). Trade pkt. (500 seeds), \$1.75; 1/128 oz.,<br>\$3.00; 1/4 oz., \$5.50; 1/2 oz., \$10.00; 1/16 oz., \$19.25. |       | -    |
| •             | MARIGOLD-Climax Mixed. 1/4 oz., 85c; 1/6 oz., \$2.50.<br>1/8 oz., \$4.50; 1/4 oz., \$8.00; oz., \$25.00.                                                             |       |            |      | F-1 Rocket Mixed. Trade pkt. (500 seeds), \$1.75; 1/128<br>oz., \$3.00; 1/4 oz., \$5.50; 1/2 oz., \$10.00; 1/6 oz.,<br>\$19.25; 1/8 oz., \$36.50.                   |       |      |
|               | Spun Gold. 1/6 oz., 65c; 1/4 oz., \$2.00; oz., \$6.00;<br>4 oz., \$18.00.                                                                                            |       |            |      | VERBENA—Dwarf Master Blend. 1/16 oz., 75c; 1/8 oz.,<br>\$1.25; 1/4 oz., \$2.00; 1/2 oz., \$3.50; oz., \$6.00;<br>4 oz., \$18.00; Ib., \$54.00.                      |       |      |
|               | Dwarf Master Blend. ½ oz., 55c; ¼ oz., \$1.00; oz.,<br>\$3.00; 4 oz., \$9.00.                                                                                        |       |            |      | ZINNIA—Thumbelina (All America). ½ oz., 85c; ½ oz.,<br>\$1.50; ½ oz., \$2.75; ¼ oz., \$5.00; oz., \$15.00;<br>4 oz., \$45.00.                                       |       |      |
|               | PANSY-Swiss Master Blend. 1/16 oz., \$1.50; 1/26 oz., \$2.75;<br>1/4 oz., \$5.00; oz., \$15.00; 4 oz., \$50.00; lb., \$200.00.                                       |       |            |      | F-1 Firecracker (All America). 1/16 oz., \$2.25; 1/8 oz.,<br>\$4.00; 1/4 oz., \$7.00; oz., \$21.00                                                                  |       |      |
| _             | PETUNIA—(F-1 Grandiflora). Aristocrat. ½ trade pkt.<br>(500 seeds), \$1.50; trade pkt. (1000 seeds), \$2.75;<br>1/128 oz., \$4.75; ½4 oz., \$8.75; ½ oz., \$16.75.   |       |            |      | Old Mexico. 1/2 oz., \$1.50; 1/2 oz., \$2.65; oz., \$8.00;<br>4 oz., \$26.65.                                                                                       | 13.55 |      |
|               | Calypso. 1/2 trade pkt. (500 seeds), \$1.50; trade pkt.<br>(1000 seeds), \$2.75; 1/128 oz., \$4.75; 1/4 oz., \$8.75;<br>1/22 oz., \$16.75; 1/6 oz., \$32.00.         |       |            |      | CABBAGE—Emerald Cross (All America). 1/4 oz., \$1.65;<br>oz., \$4.00; 4 oz., \$12.00; lb., \$36.00.                                                                 |       |      |
|               | Pink Desire. ½ trade pkt. (500 seeds), \$1.50; trade<br>pkt. (1000 seeds), \$2.75; 1/128 oz., \$4.75; ¼4 oz.;<br>\$8.75; ½2 oz., \$16.75; ¼6 oz., \$32.00.           |       |            |      | PEPPER—Yolo Wonder. 1/2 oz., 60c; oz., \$1.10; 4 oz.,<br>\$3.35; Ib., \$10.00.                                                                                      |       |      |
|               | Red Ensign. ½ trade pkt. (500 seeds), \$1.10; trade<br>pkt. (1000 seeds), \$2.00; 1/128 oz., \$3.50; ¼4 oz.,<br>\$6.00; ½2 oz., \$11.00; ¼6 oz., \$20.00.            |       |            |      | TOMATO—Burpee's Big Boy. (1) 1/6 oz., \$2.50; 1/8 oz.,<br>\$4.50; 1/4 oz., \$8.50; 1/2 oz., \$16.00; oz., \$30.00;<br>4 oz., \$98.00.                               |       |      |
|               | Star Master. ½ trade pkt. (500 seeds), \$1.10; trade pkt.<br>(1000 seeds), \$2.00; 1/128 oz., \$3.50; ¼ oz., \$6.00;<br>½ oz., \$11.00; ¼ oz., \$20.00.              |       | -11-11-2   |      | Early Giant Hybrid. 1/16 oz., \$2.50; 1/8 oz., \$4.50; 1/4 oz.,<br>\$8.50; 1/2 oz., \$16.00; oz., \$30.00; 4 oz., \$90.00.                                          |       | -    |
|               | PETUNIA—(F-1 Multifiora) Coral Satin. ½ trade pkt.<br>(500 seeds), \$1.35; trade pkt. (1000 seeds), \$2.50;<br>1/128 oz., \$4.50; 1/4 oz., \$8.00; 1/2 oz., \$15.50. | 1     | -          |      | 'Tiny Tim. ¼ oz, 95c; ½ oz, \$1.75; oz., \$3.35; 4 oz.,<br>\$10.00; lb., \$30.00.                                                                                   |       | -    |
|               | Sub. Total                                                                                                                                                           |       |            |      | Total                                                                                                                                                               |       |      |