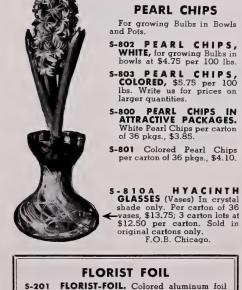

ts. Each \$5.50; postpaid, \$5.70.

S-210 ACE CLIPPER STAPLES MODEL 700. For use in Model 702 stapling machine, Packed 5000 to a pkg.—pkg. of 5000, for \$1.00; 5 pkgs. for \$4.50; 20 pkgs. for \$15.00. Add postage.

F S-1122 LEAF-GLOW AEROSOL BOMB. Origi-nal spray for shining leaves. Contents 5 oz. Retails at \$1.00 each; carton of 12, \$7.20; 16 oz. professional size, retails at \$2.25 each; per carton of 12, \$15.00. 1 only each \$1.35, postpaid \$1.60.

G 5-986 VOGUE FLORAL CLAY. Waterproof— Odorless—Permanently Plastic. Used to anchor flower holders, candles, figurines, dry arranging materials, etc. securely to the bottom of any floral container. Color: Floral Green only. Model 82 dis-play carton of 12—25c size, \$1.50; Model 83 1 lb. retails at 60c, per carton of 5—1 lb. for \$1.50.



- FLORIST-FOIL. Colored aluminum foil used for pot covers, etc. Colored on one side, silver on the other. Rolls 20 inches wide. Colors, violet, silver, gold, green, red, purple, fuchsia, pastel green, pastel blue, and blue. Per SO-ft. roll, \$1.15; 10 rolls for \$11.00; 25 rolls for \$25.00.
- S-202 GRAPE LEAF EMBOSSED FLORIST FOIL. In all colors. Rolls 20 inches wide, 50 feet long, each, \$1.25; 10 rolls, \$12.00; 25 rolls for \$28.75.



### H 5-666 FOLI-GARD sure does hold moisture . . .

As an antidesiccant, FOLI-GARD offers sure-fire protection against plant dehydration. And when sprayed on leaves and stems, this new foliar anti-desiccant prevents plants from wilting or dropping their leaves

leaves. Unlike competitive products, FOLI-GARD is known for its lasting freeze-thaw stabili