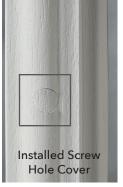

#### FRAME FEATURES

- Uses dry glaze seal
- Unique frame rib and galaxy screw-boss design
- Auto-aligning screw hole covers
- Traditional colonial frame profile

#### PROBLEMS SOLVED

- FiberMate® material reduces warping in high-heat areas
- FiberMate SDL material provides rigidity to reduce the gap between grille and glass
- The dry glaze seal eliminates messy oozing & squeeze-out associated with traditional wet caulk applications
- If damaged doorglass occurs, the dry glaze seal allows for easy removal of the frame
- The problems associated with traditional, hard-to-install screw hole covers are eliminated with the auto-aligning and self-seating Evolve® screw hole covers