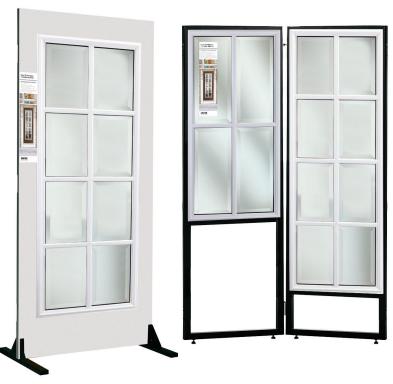

#### **SDL DISPLAY PROGRAM**

Show off the Simulated Divided Light in a display on your showroom floor. SDL's can be displayed in your door, or by itself in a glass gallery. Graphics are available to highlight the product features.

### **2 CHOOSE A DISPLAY OPTION**

- Black Metal Display Feet, for use with a door
- Glass Gallery Display, for use with only glass
- DOOR STILE GRAPHIC 4.25"x14"

KENYON'S

5720 N. Meadows Drive • Grove City, OH 43123
Ph 614.539.8740 • Fax 614.539.8750
www.kenyonglass.com
quotes@kenyonglass.com S quotes@kenyonglass.com