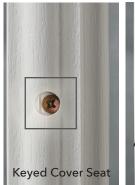

#### FRAME FEATURES

- Uses dry glaze seal
- Unique frame rib and galaxy screw-boss design
- Auto-aligning screw hole covers
- Traditional colonial frame profile

#### PROBLEMS SOLVED

- FiberMate® material reduces warping in high-heat areas
- FiberMate SDL material provides rigidity to reduce the gap between grille and glass
- The dry glaze seal eliminates messy oozing & squeeze-out associated with traditional wet caulk applications
- If damaged doorglass occurs, the dry glaze seal allows for easy removal of the frame
- The problems associated with traditional, hard-to-install screw hole covers are eliminated with the auto-aligning and self-seating Evolve® screw hole covers