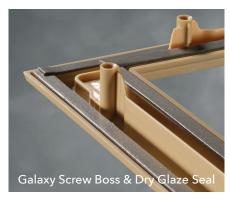

#### TRADITIONAL STYLE GRILLES WITH CLEAR BEVELED GLASS

Evolve's FiberMate frames are paintable and stainable. They provide superior rigidity and eliminate bothersome squeeze out. We accomplish this by using a dry glaze seal. This latest innovation reduces scalloping, corner flare and warping.

#### FRAME FEATURES

- Uses dry glaze seal
- Unique frame rib and galaxy screw-boss design
- Auto-aligning screw hole covers
- Traditional colonial frame profile

#### PROBLEMS SOLVED

- FiberMate® material reduces warping in high-heat areas
- FiberMate SDL material provides rigidity to reduce the gap between grille and glass
- The dry glaze seal eliminates messy oozing & squeeze-out associated with traditional wet caulk applications
- If damaged doorglass occurs, the dry glaze seal allows for easy removal of the frame
- The problems associated with traditional, hard-to-install screw hole covers are eliminated with the auto-aligning and self-seating Evolve® screw hole covers