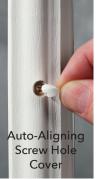

#### FRAME FEATURES

- Uses dry glaze seal
- Unique frame rib and galaxy screw-boss design
- Auto-aligning screw hole covers
- Traditional colonial frame profile

#### PROBLEMS SOLVED

- FiberMate® material reduces warping in high-heat areas
- FiberMate SDL material provides rigidity to reduce the gap between grille and glass
- The dry glaze seal eliminates messy oozing & squeeze-out associated with traditional wet caulk applications
- If damaged doorglass occurs, the dry glaze seal allows for easy removal of the frame
- The problems associated with traditional, hard-to-install screw hole covers are eliminated with the auto-aligning and self-seating Evolve® screw hole covers