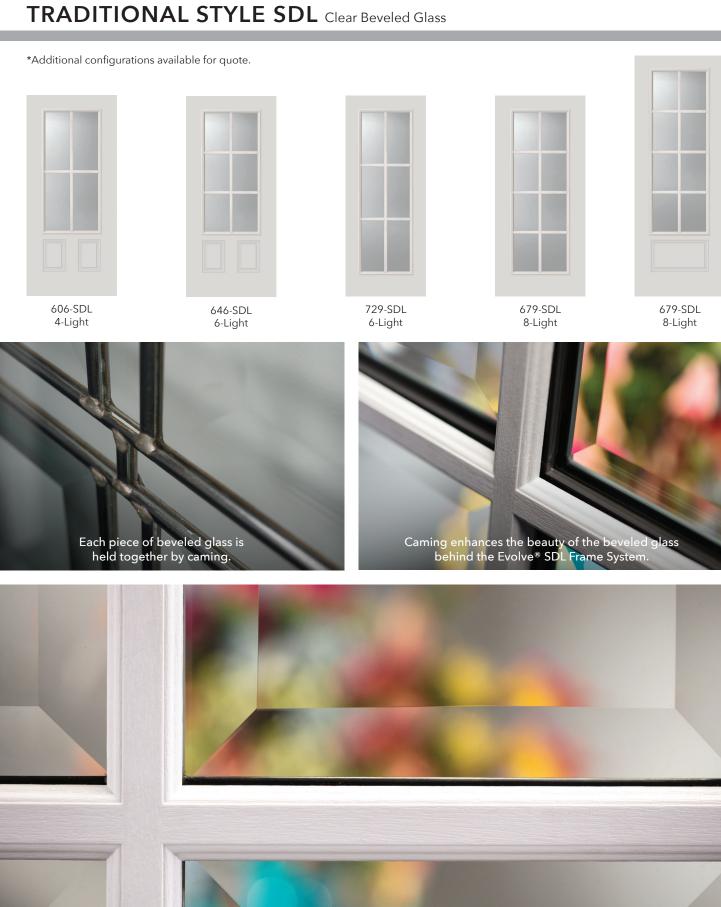

## Simulated Divided Lights

The beauty of beveled glass and caming combine for a distinguished take on traditional divided lights.

Each piece of beveled glass is secured with caming for the beautiful look of a true divided light, with the efficiency of a single doorlight.

#### TRADITIONAL STYLE GRILLES WITH CLEAR BEVELED GLASS

Evolve's FiberMate frames are paintable and stainable. They provide superior rigidity and eliminate bothersome squeeze out. We accomplish this by using a dry glaze seal. This latest innovation reduces scalloping, corner flare and warping.

The traditional Simulated Divided Lights (SDL) are injection molded along with our Evolve Frame to eliminate separate application of the SDL bars. This all-in-one design offers a better flush-to-glass fit.

#### SELECT ANY SDL DOORLIGHT

• Available sizes listed in this brochure