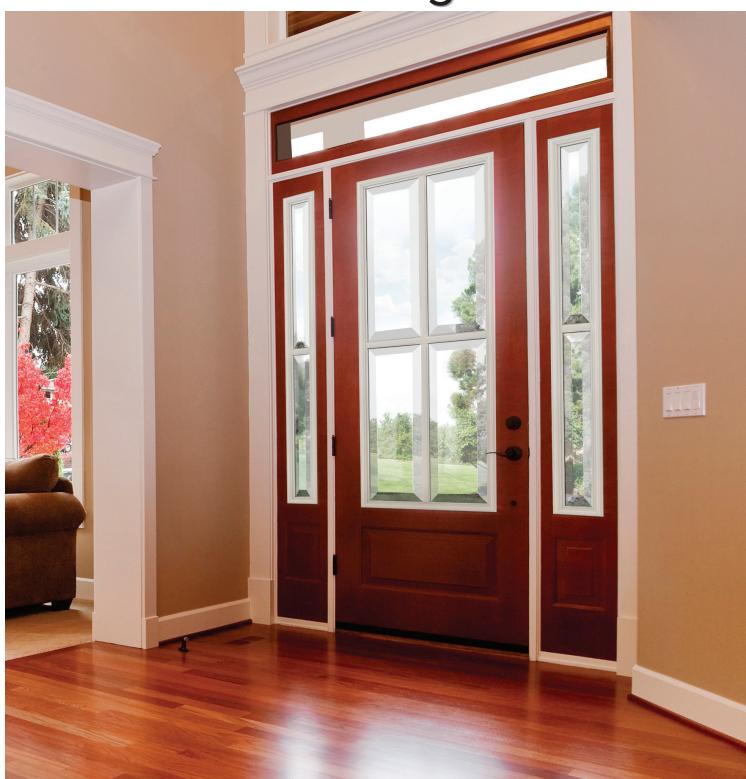

## Simulated Divided Lights

The beauty of beveled glass and caming combine for a distinguished take on traditional divided lights.

Each piece of beveled glass is secured with caming for the beautiful look of a true divided light, with the efficiency of a single doorlight.

#### TRADITIONAL STYLE GRILLES WITH CLEAR BEVELED GLASS

Evolve's FiberMate frames are paintable and stainable. They provide superior rigidity and eliminate bothersome squeeze out. We accomplish this by using a dry glaze seal. This latest innovation reduces scalloping, corner flare and warping.

The traditional Simulated Divided Lights (SDL) are injection molded along with our Evolve Frame to eliminate separate application of the SDL bars. This all-in-one design offers a better flush-to-glass fit.