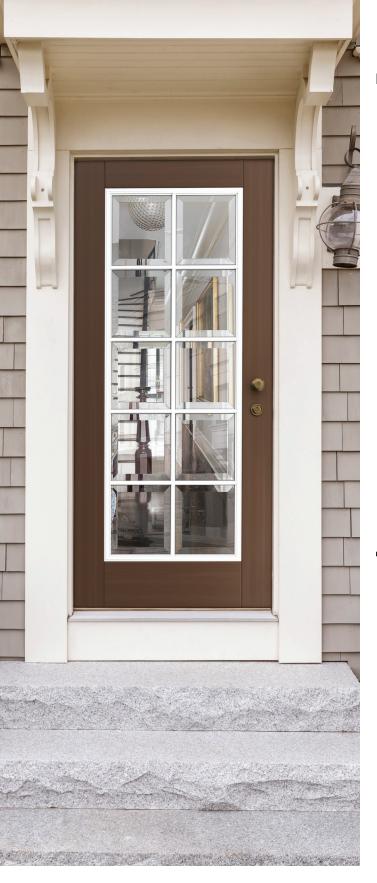

## Simulated Divided Lights

The beauty of beveled glass and caming combine for a distinguished take on traditional divided lights.

Each piece of beveled glass is secured with caming for the beautiful look of a true divided light, with the efficiency of a single doorlight.

#### TRADITIONAL STYLE GRILLES WITH CLEAR BEVELED GLASS

Evolve's FiberMate frames are paintable and stainable. They provide superior rigidity and eliminate bothersome squeeze out. We accomplish this by using a dry glaze seal. This latest innovation reduces scalloping, corner flare and warping.

The traditional Simulated Divided Lights (SDL) are injection molded along with our Evolve Frame to eliminate separate application of the SDL bars. This all-in-one design offers a better flush-to-glass fit.