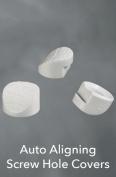

#### FRAME FEATURES

- Uses dry glaze seal
- Unique frame rib and galaxy screw-boss design
- Auto-aligning screw hole covers
- Traditional colonial frame profile

#### PROBLEMS SOLVED

- FiberMate® material reduces warping in high-heat areas
- FiberMate SDL material provides rigidity to reduce the gap between grille and glass
- The dry glaze seal eliminates messy oozing & squeeze-out associated with traditional wet caulk applications
- If damaged doorglass occurs, the dry glaze seal allows for easy removal of the frame
- The problems associated with traditional, hard-to-install screw hole covers are eliminated with the auto-aligning and self-seating Evolve® screw hole covers