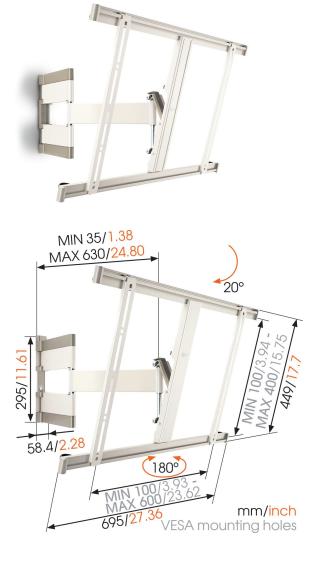

## **Specifications**

Article number (SKU) Colour EAN single box Product size **TÜV** certified Tilt Turn Guarantee Min. screen size (inch) Max. screen size (inch) Max. weight load (kg/Lbs) Min. hole pattern Max. hole pattern Max. bolt size Max. height of interface (mm) Max. width of interface (mm) Certifications Max. distance to the wall (mm / inch) Min. distance to the wall (mm / inch) Number of pivot points Spirit level included Universal or fixed hole pattern Awards

Max. thickness desk

8393451 White 8712285321726 L Yes Tilt up to 20° Full motion (up to 180°) Lifetime 40 65 25 / 55.12 100mm x 100mm 600mm x 400mm M8 449 695 ΤÜV 630 / 24.80 35 / 1.38 3 Yes Universal iF Product Design Award Red Dot Product Design Award iF Product Design Award Red Dot Product Design Award