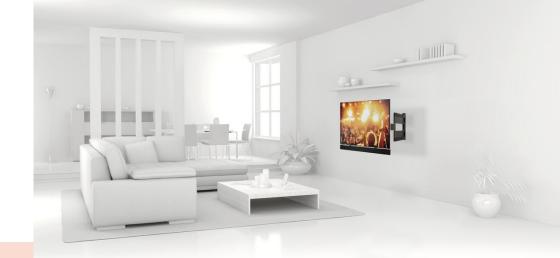

## THIN 345 UltraThin Full-Motion TV Wall Mount (white)

Enjoy an entertainment experience that's the envy of top designers all around the world with the award-winning THIN 345 UltraThin swivel TV wall mount! If you want the crème de la crème of viewing flexibility, and a wall mount that is just as exquisitely designed as your flat screen TV, this is the choice for you. Create a sleek and subtle environment for your flat screen television in the living room, home cinema or bedroom.