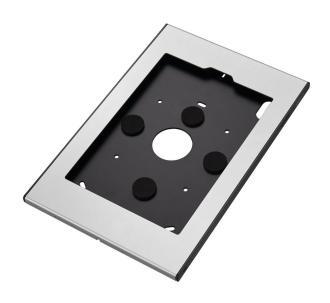

## PTS 1237 Tablet Holder for Samsung Galaxy Tab S6 (2019)

More and more tablet PC's like the Samsung Galaxy Tab are used for public applications in retail shops, museums, showrooms and exhibitions. Vogel's Professional has developed a secure enclosure for the Samsung Galaxy Tab called TabLock. TabLock prevents theft and unauthorized operation of the tablet.

## **Specifications**

Article number (SKU) 7495464 Colour Silver

EAN single box 8712285347382

Height 325 Width 216 Depth 16 Guarantee 5 years

Desk options Fixed table mount Fixed table stand

Free-standing table stand

Lockable True

Tablet Brand and Model(s) Samsung Galaxy Tab S6 (2019)

Tablet Home button Hidden or Accessible

Both

VOGEL'S HOLDING BV (©)

All rights reserved. Subject to printing errors, technical and price