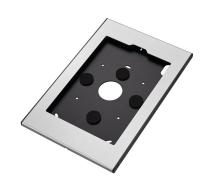

## PTS 1237 Tablet Holder for Samsung Galaxy Tab S6 (2019)

More and more tablet PC's like the Samsung Galaxy Tab are used for public applications in retail shops, museums, showrooms and exhibitions. Vogel's Professional has developed a secure enclosure for the Samsung Galaxy Tab called TabLock. TabLock prevents theft and unauthorized operation of the tablet.

## **Specifications**

Article number (SKU) 7495464 Colour Silver

EAN single box 8712285347382

Height 325 Width 216 Depth 16 Guarantee 5 years

Desk options Fixed table mount Fixed table stand

Free-standing table stand

Lockable True

Tablet Brand and Model(s) Samsung Galaxy Tab S6 (2019)

Tablet Home button Hidden or Accessible

Both

VOGEL'S HOLDING BV (©)

All rights reserved. Subject to printing errors, technical and price