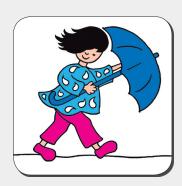

#### **Figure and Shadow**

24 coloured game cards (7,5 x 7,5 cm), a child figure and its corresponding shadow make up a card pair, Instructions.