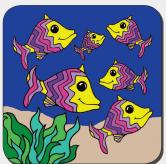

#### **Quantity – Patterns – Shapes**

24 coloured game cards (7,5 x 7,5 cm), the same number of the same shape of fish with the same pattern make up a card pair, Instructions.