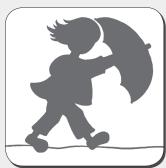

#### **Figure and Shadow**

24 coloured game cards (7,5 x 7,5 cm), a child figure and its corresponding shadow make up a card pair, Instructions.