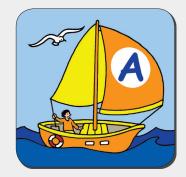

#### **Letters and Colours**

24 coloured game cards (7,5 x 7,5 cm), two boats in the same colours or two different coloured boats but with the same letter on the sail make up a card pair, Instructions.