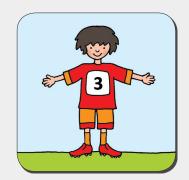

#### **Numbers and Quantity**

24 coloured game cards (7,5 x 7,5 cm), a number of footballs and a football player with the corresponding number on his football shirt make up a card pair, Instructions.