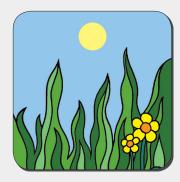

#### Right - Left - Top - Bottom

24 coloured game cards  $(7.5 \times 7.5 \text{ cm})$ , the same coloured flowers at the same level in the grass make up a card pair, Instructions.