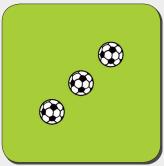

#### **Numbers and Quantity**

24 coloured game cards (7,5 x 7,5 cm), a number of footballs and a football player with the corresponding number on his football shirt make up a card pair, Instructions.