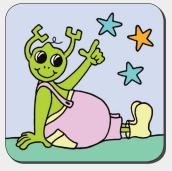

#### **Quantities and Colours**

24 coloured game cards (7,5 x 7,5 cm), the same number of UFOs in the same colour combinations and a Martian with the same number of stars in the same colour combination make up a card pair, Instructions.