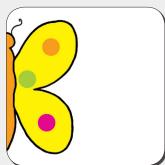

#### **Mirror Images**

24 coloured game cards (7,5 x 7,5 cm), two wing halves that are identical in shape and colour mix make up a card pair (a butterfly), Instructions.