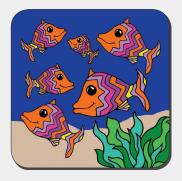

#### **Quantity – Patterns – Shapes**

24 coloured game cards (7,5 x 7,5 cm), the same number of the same shape of fish with the same pattern make up a card pair, Instructions.