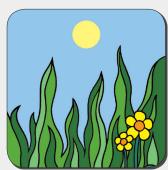

#### Right - Left - Top - Bottom

24 coloured game cards  $(7.5 \times 7.5 \text{ cm})$ , the same coloured flowers at the same level in the grass make up a card pair, Instructions.