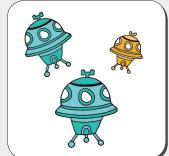

#### **Quantities and Colours**

24 coloured game cards (7,5 x 7,5 cm), the same number of UFOs in the same colour combinations and a Martian with the same number of stars in the same colour combination make up a card pair, Instructions.