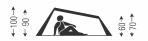

### **SPARROW II**

SMALL AND LIGHTWEIGHT TUNNEL TENT FOR THE SOLOIST OR TWO WHO LIKE EACH OTHER. AN INTEGRATED VESTIBULE STORES YOUR GEAR CLOSE TO YOU. THE HUGE ENTRANCE ALLOWS EASY ENTERING.

Compact 1-2 person tunnel tent for cyclists or lightweight soloists. Easy set up (the innertent stays fixed inside of the flysheet), our unique SRS-System and a huge entrance at the side fullfil all your needs outdoors. Flat polesleeve design reduces noise and increases windstability. The design is pretty windproof and sturdy, the interior space roomy and comfortable for relaxed nights.

#### **FEATURES**

- Double Zipper Flap
- Door Storage Pocket
- Rainproof Entrance

| 5040 SPARROW | All Control of the Co |
|--------------|--------------------------------------------------------------------------------------------------------------------------------------------------------------------------------------------------------------------------------------------------------------------------------------------------------------------------------------------------------------------------------------------------------------------------------------------------------------------------------------------------------------------------------------------------------------------------------------------------------------------------------------------------------------------------------------------------------------------------------------------------------------------------------------------------------------------------------------------------------------------------------------------------------------------------------------------------------------------------------------------------------------------------------------------------------------------------------------------------------------------------------------------------------------------------------------------------------------------------------------------------------------------------------------------------------------------------------------------------------------------------------------------------------------------------------------------------------------------------------------------------------------------------------------------------------------------------------------------------------------------------------------------------------------------------------------------------------------------------------------------------------------------------------------------------------------------------------------------------------------------------------------------------------------------------------------------------------------------------------------------------------------------------------------------------------------------------------------------------------------------------------|
| PERSONS      | 1-2                                                                                                                                                                                                                                                                                                                                                                                                                                                                                                                                                                                                                                                                                                                                                                                                                                                                                                                                                                                                                                                                                                                                                                                                                                                                                                                                                                                                                                                                                                                                                                                                                                                                                                                                                                                                                                                                                                                                                                                                                                                                                                                            |
| SET UP TIME  | 2.5 min                                                                                                                                                                                                                                                                                                                                                                                                                                                                                                                                                                                                                                                                                                                                                                                                                                                                                                                                                                                                                                                                                                                                                                                                                                                                                                                                                                                                                                                                                                                                                                                                                                                                                                                                                                                                                                                                                                                                                                                                                                                                                                                        |
| COLOR        | 5630 olive                                                                                                                                                                                                                                                                                                                                                                                                                                                                                                                                                                                                                                                                                                                                                                                                                                                                                                                                                                                                                                                                                                                                                                                                                                                                                                                                                                                                                                                                                                                                                                                                                                                                                                                                                                                                                                                                                                                                                                                                                                                                                                                     |
| WATER        | Fly 4,000 mm                                                                                                                                                                                                                                                                                                                                                                                                                                                                                                                                                                                                                                                                                                                                                                                                                                                                                                                                                                                                                                                                                                                                                                                                                                                                                                                                                                                                                                                                                                                                                                                                                                                                                                                                                                                                                                                                                                                                                                                                                                                                                                                   |
| COLUMN       | Floor 5,000 mm                                                                                                                                                                                                                                                                                                                                                                                                                                                                                                                                                                                                                                                                                                                                                                                                                                                                                                                                                                                                                                                                                                                                                                                                                                                                                                                                                                                                                                                                                                                                                                                                                                                                                                                                                                                                                                                                                                                                                                                                                                                                                                                 |
| PACKSIZE     | 45 X 20 X 10 CM                                                                                                                                                                                                                                                                                                                                                                                                                                                                                                                                                                                                                                                                                                                                                                                                                                                                                                                                                                                                                                                                                                                                                                                                                                                                                                                                                                                                                                                                                                                                                                                                                                                                                                                                                                                                                                                                                                                                                                                                                                                                                                                |
| WEIGHT       | min 2.1 kg                                                                                                                                                                                                                                                                                                                                                                                                                                                                                                                                                                                                                                                                                                                                                                                                                                                                                                                                                                                                                                                                                                                                                                                                                                                                                                                                                                                                                                                                                                                                                                                                                                                                                                                                                                                                                                                                                                                                                                                                                                                                                                                     |
|              | max 2.3 kg                                                                                                                                                                                                                                                                                                                                                                                                                                                                                                                                                                                                                                                                                                                                                                                                                                                                                                                                                                                                                                                                                                                                                                                                                                                                                                                                                                                                                                                                                                                                                                                                                                                                                                                                                                                                                                                                                                                                                                                                                                                                                                                     |
| ENTRANCES    | 1                                                                                                                                                                                                                                                                                                                                                                                                                                                                                                                                                                                                                                                                                                                                                                                                                                                                                                                                                                                                                                                                                                                                                                                                                                                                                                                                                                                                                                                                                                                                                                                                                                                                                                                                                                                                                                                                                                                                                                                                                                                                                                                              |
| POLES        | 7001 T6 Aluminum                                                                                                                                                                                                                                                                                                                                                                                                                                                                                                                                                                                                                                                                                                                                                                                                                                                                                                                                                                                                                                                                                                                                                                                                                                                                                                                                                                                                                                                                                                                                                                                                                                                                                                                                                                                                                                                                                                                                                                                                                                                                                                               |
|              | poles,                                                                                                                                                                                                                                                                                                                                                                                                                                                                                                                                                                                                                                                                                                                                                                                                                                                                                                                                                                                                                                                                                                                                                                                                                                                                                                                                                                                                                                                                                                                                                                                                                                                                                                                                                                                                                                                                                                                                                                                                                                                                                                                         |
|              | 8,5 mm diameter                                                                                                                                                                                                                                                                                                                                                                                                                                                                                                                                                                                                                                                                                                                                                                                                                                                                                                                                                                                                                                                                                                                                                                                                                                                                                                                                                                                                                                                                                                                                                                                                                                                                                                                                                                                                                                                                                                                                                                                                                                                                                                                |
| VENTILATION  | 1                                                                                                                                                                                                                                                                                                                                                                                                                                                                                                                                                                                                                                                                                                                                                                                                                                                                                                                                                                                                                                                                                                                                                                                                                                                                                                                                                                                                                                                                                                                                                                                                                                                                                                                                                                                                                                                                                                                                                                                                                                                                                                                              |