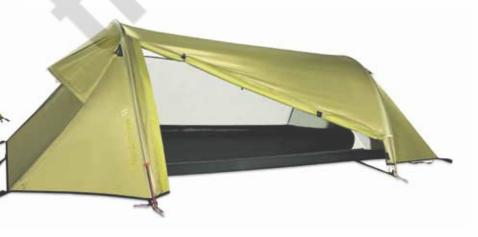

#### **SOLO-TUNNEL TENT**

### **SPARROW II**

SMALL AND LIGHTWEIGHT TUNNEL TENT FOR THE SOLOIST OR TWO WHO LIKE EACH OTHER. AN INTEGRATED VESTIBULE STORES YOUR GEAR CLOSE TO YOU. THE HUGE ENTRANCE ALLOWS EASY ENTERING.

Compact 1-2 person tunnel tent for cyclists or lightweight soloists. Easy set up (the innertent stays fixed inside of the flysheet), our unique SRS-System and a huge entrance at the side fullfil all your needs outdoors. Flat polesleeve design reduces noise and increases windstability. The design is pretty windproof and sturdy, the interior space roomy and comfortable for relaxed nights.