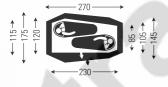

### **SPARROW II**

SMALL AND LIGHTWEIGHT TUNNEL TENT FOR THE SOLOIST OR TWO WHO LIKE EACH OTHER. AN INTEGRATED VESTIBULE STORES YOUR GEAR CLOSE TO YOU. THE HUGE ENTRANCE ALLOWS EASY ENTERING.

Compact 1-2 person tunnel tent for cyclists or lightweight soloists. Easy set up (the innertent stays fixed inside of the flysheet), our unique SRS-System and a huge entrance at the side fullfil all your needs outdoors. Flat polesleeve design reduces noise and increases windstability. The design is pretty windproof and sturdy, the interior space roomy and comfortable for relaxed nights.

#### **FEATURES**

- Double Zipper Flap
- Door Storage Pocket
- Rainproof Entrance

| 5040 SPARROW | All Control of the Co |
|--------------|--------------------------------------------------------------------------------------------------------------------------------------------------------------------------------------------------------------------------------------------------------------------------------------------------------------------------------------------------------------------------------------------------------------------------------------------------------------------------------------------------------------------------------------------------------------------------------------------------------------------------------------------------------------------------------------------------------------------------------------------------------------------------------------------------------------------------------------------------------------------------------------------------------------------------------------------------------------------------------------------------------------------------------------------------------------------------------------------------------------------------------------------------------------------------------------------------------------------------------------------------------------------------------------------------------------------------------------------------------------------------------------------------------------------------------------------------------------------------------------------------------------------------------------------------------------------------------------------------------------------------------------------------------------------------------------------------------------------------------------------------------------------------------------------------------------------------------------------------------------------------------------------------------------------------------------------------------------------------------------------------------------------------------------------------------------------------------------------------------------------------------|
| PERSONS      | 1-2                                                                                                                                                                                                                                                                                                                                                                                                                                                                                                                                                                                                                                                                                                                                                                                                                                                                                                                                                                                                                                                                                                                                                                                                                                                                                                                                                                                                                                                                                                                                                                                                                                                                                                                                                                                                                                                                                                                                                                                                                                                                                                                            |
| SET UP TIME  | 2.5 min                                                                                                                                                                                                                                                                                                                                                                                                                                                                                                                                                                                                                                                                                                                                                                                                                                                                                                                                                                                                                                                                                                                                                                                                                                                                                                                                                                                                                                                                                                                                                                                                                                                                                                                                                                                                                                                                                                                                                                                                                                                                                                                        |
| COLOR        | 5630 olive                                                                                                                                                                                                                                                                                                                                                                                                                                                                                                                                                                                                                                                                                                                                                                                                                                                                                                                                                                                                                                                                                                                                                                                                                                                                                                                                                                                                                                                                                                                                                                                                                                                                                                                                                                                                                                                                                                                                                                                                                                                                                                                     |
| WATER        | Fly 4,000 mm                                                                                                                                                                                                                                                                                                                                                                                                                                                                                                                                                                                                                                                                                                                                                                                                                                                                                                                                                                                                                                                                                                                                                                                                                                                                                                                                                                                                                                                                                                                                                                                                                                                                                                                                                                                                                                                                                                                                                                                                                                                                                                                   |
| COLUMN       | Floor 5,000 mm                                                                                                                                                                                                                                                                                                                                                                                                                                                                                                                                                                                                                                                                                                                                                                                                                                                                                                                                                                                                                                                                                                                                                                                                                                                                                                                                                                                                                                                                                                                                                                                                                                                                                                                                                                                                                                                                                                                                                                                                                                                                                                                 |
| PACKSIZE     | 45 X 20 X 10 CM                                                                                                                                                                                                                                                                                                                                                                                                                                                                                                                                                                                                                                                                                                                                                                                                                                                                                                                                                                                                                                                                                                                                                                                                                                                                                                                                                                                                                                                                                                                                                                                                                                                                                                                                                                                                                                                                                                                                                                                                                                                                                                                |
| WEIGHT       | min 2.1 kg                                                                                                                                                                                                                                                                                                                                                                                                                                                                                                                                                                                                                                                                                                                                                                                                                                                                                                                                                                                                                                                                                                                                                                                                                                                                                                                                                                                                                                                                                                                                                                                                                                                                                                                                                                                                                                                                                                                                                                                                                                                                                                                     |
|              | max 2.3 kg                                                                                                                                                                                                                                                                                                                                                                                                                                                                                                                                                                                                                                                                                                                                                                                                                                                                                                                                                                                                                                                                                                                                                                                                                                                                                                                                                                                                                                                                                                                                                                                                                                                                                                                                                                                                                                                                                                                                                                                                                                                                                                                     |
| ENTRANCES    | 1                                                                                                                                                                                                                                                                                                                                                                                                                                                                                                                                                                                                                                                                                                                                                                                                                                                                                                                                                                                                                                                                                                                                                                                                                                                                                                                                                                                                                                                                                                                                                                                                                                                                                                                                                                                                                                                                                                                                                                                                                                                                                                                              |
| POLES        | 7001 T6 Aluminum                                                                                                                                                                                                                                                                                                                                                                                                                                                                                                                                                                                                                                                                                                                                                                                                                                                                                                                                                                                                                                                                                                                                                                                                                                                                                                                                                                                                                                                                                                                                                                                                                                                                                                                                                                                                                                                                                                                                                                                                                                                                                                               |
|              | poles,                                                                                                                                                                                                                                                                                                                                                                                                                                                                                                                                                                                                                                                                                                                                                                                                                                                                                                                                                                                                                                                                                                                                                                                                                                                                                                                                                                                                                                                                                                                                                                                                                                                                                                                                                                                                                                                                                                                                                                                                                                                                                                                         |
|              | 8,5 mm diameter                                                                                                                                                                                                                                                                                                                                                                                                                                                                                                                                                                                                                                                                                                                                                                                                                                                                                                                                                                                                                                                                                                                                                                                                                                                                                                                                                                                                                                                                                                                                                                                                                                                                                                                                                                                                                                                                                                                                                                                                                                                                                                                |
| VENTILATION  | 1                                                                                                                                                                                                                                                                                                                                                                                                                                                                                                                                                                                                                                                                                                                                                                                                                                                                                                                                                                                                                                                                                                                                                                                                                                                                                                                                                                                                                                                                                                                                                                                                                                                                                                                                                                                                                                                                                                                                                                                                                                                                                                                              |