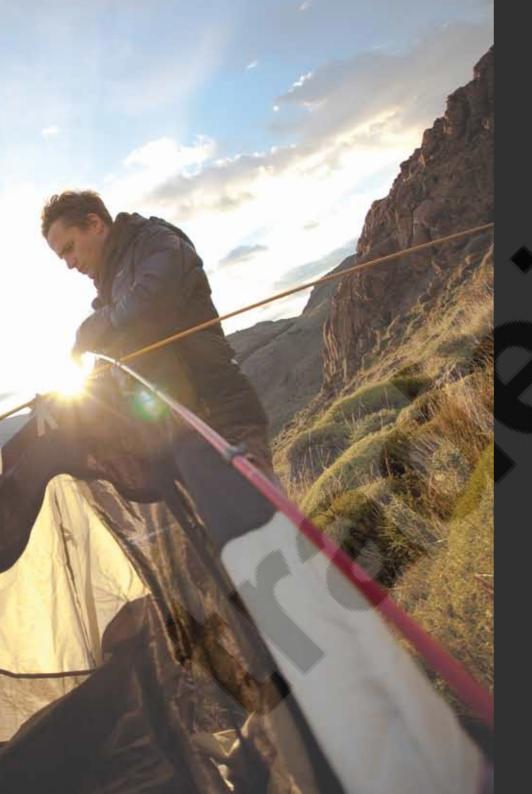

#### **SOLO-TUNNEL TENT**

### **SPARROW II**

SMALL AND LIGHTWEIGHT TUNNEL TENT FOR THE SOLOIST OR TWO WHO LIKE EACH OTHER. AN INTEGRATED VESTIBULE STORES YOUR GEAR CLOSE TO YOU. THE HUGE ENTRANCE ALLOWS EASY ENTERING.

Compact 1-2 person tunnel tent for cyclists or lightweight soloists. Easy set up (the innertent stays fixed inside of the flysheet), our unique SRS-System and a huge entrance at the side fullfil all your needs outdoors. Flat polesleeve design reduces noise and increases windstability. The design is pretty windproof and sturdy, the interior space roomy and comfortable for relaxed nights.