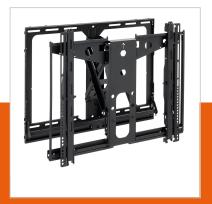

## PFW 6880 Display Video Wall pop-out wall mount

Article number (SKU) Colour /368800 Black

PFW 6880 is a slim video wall pop- out mount with a distance between display and wall of only 50mm. It features a spring-loaded push to open release, by gently pushing on the display. Custom spacers to reduce installation time are available on request for the most used video wall displays.