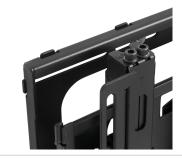

Optional dedicated spacers dramatically reduce installation time. Spacers are available for the most used video wall displays or monitors.