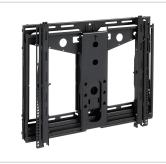

## PFW 6880 Display Video Wall pop-out wall mount

Article number (SKU) Colour /368800 Black

PFW 6880 is a slim video wall pop- out mount with a distance between display and wall of only 50mm. It features a spring-loaded push to open release, by gently pushing on the display. Custom spacers to reduce installation time are available on request for the most used video wall displays.