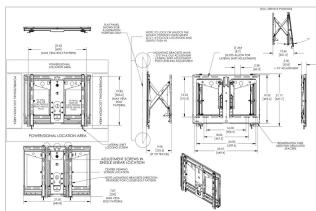

## **Specifications**

Product type number PFW 6880
Article number (SKU) 7368800
Colour Black

EAN single box 8712285329227

TÜV certified Yes
Guarantee 5 years
Max. weight load (kg) 45.5
Max. height of interface (mm) 549
Max. width of interface (mm) 686
Max. distance to the wall (mm) 260
Max. horizontal hole pattern 600

(mm)

Max. screen size (inch) 65
Max. vertical hole pattern (mm) 400
Min. distance to the wall (mm) 51
Min. horizontal hole pattern 200

(mm)

Min. screen size (inch) 37 Min. vertical hole pattern (mm) 200

Orientation Landscape

Service position Yes