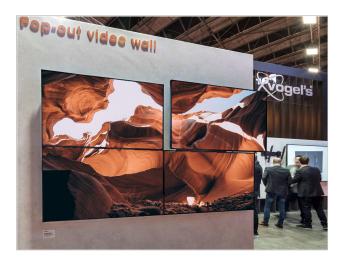

## PFW 6880 Display Video Wall pop-out wall mount

Article number (SKU) Colour /368800 Black

PFW 6880 is a slim video wall pop- out mount with a distance between display and wall of only 50mm. It features a spring-loaded push to open release, by gently pushing on the display. Custom spacers to reduce installation time are available on request for the most used video wall displays.

Optional dedicated spacers dramatically reduce installation time. Spacers are available for the most used video wall displays or monitors.