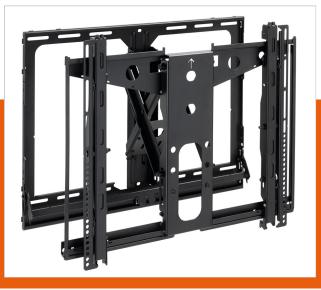

## PFW 6880 Display Video Wall pop-out wall mount

Article number (SKU) Colour /368800 Black

PFW 6880 is a slim video wall pop- out mount with a distance between display and wall of only 50mm. It features a spring-loaded push to open release, by gently pushing on the display. Custom spacers to reduce installation time are available on request for the most used video wall displays.