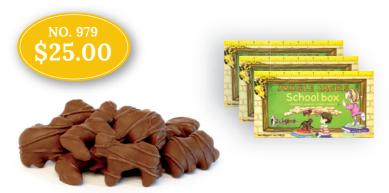

#### Jungle Jacks Three-Pack

**3 - 7 oz. boxes** of milk chocolate covered animal crackers, perfect for a crunchy-sweet after-school snack. Comes in a reuseable pencil/crayon storage box.