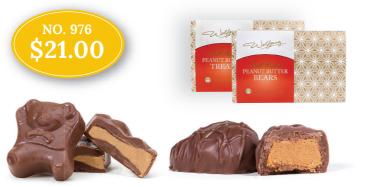

#### Peanut Butter & Chocolate Duo

A classic taste combination of creamy peanut butter and smooth milk chocolate in two boxes! Enjoy **one 8 oz. box of Peanut Butter Bears** and **one 7.5 oz. box of Peanut Butter Treats**.