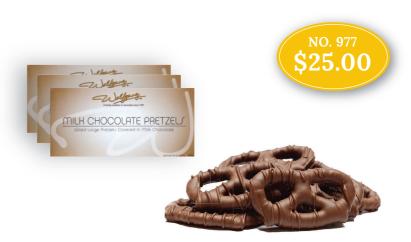

#### Milk Chocolate Pretzel Trio

**3 - 8 oz. boxes** of the ultimate chocolate covered pretzel! These are Wolfgang's finest large pretzels covered in smooth milk chocolate.