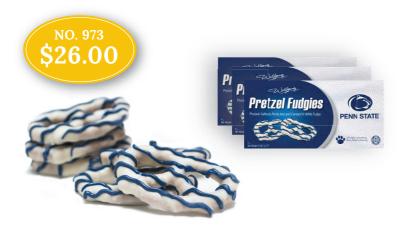

#### Penn State Pretzel Trio

**3 - 8 oz. boxes** of Wolfgang's classic pretzels, covered in creamy white fudge and accented with blue pinstripes. Great for all your PSU fans!