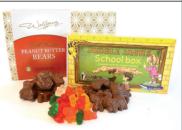

#### **Child Bundle**

Three of a child's favorite products grouped all in one bundle. **Our creamy peanut butter bears, gummy bears, and our chocolate covered animal crackers in a school box.** It's a special treat indeed for the young and young at heart!