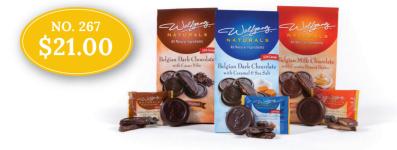

## Scouting for Adventure!

BOY SCOUTS OF AMERICA

A fundraising tradition since 1921

Wolfgang Naturals Bundle

Enjoy **3 - 5.3 oz. bags of Wolfgang's All Natural Belgian Chocolates - one bag of each flavor:** Belgian Dark Chocolate with Cacao Nibs, Belgian Dark Chocolate with Caramel and Sea Salt, and Belgian Milk Chocolate with Creamy Peanut Butter.