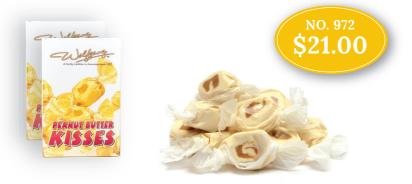

#### Peanut Butter Taffy Twists Duo

**2 - 14 oz. boxes** of these delicious tasty treats to share with family and friends. Nobody can resist the mouth-watering flavor of soft vanilla taffy "kissed" with a delicious peanut butter center. The perfect combo for a perfect treat.