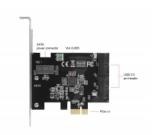

#### **Specification**

- Connectors:
- 2 x 19 pin USB 3.0 pin header male
- 1 x PCI Express x1, V2.0
- 1 x SATA 15 pin power connector
- Chipset: VIA VL805
- Data transfer rate up to:

SuperSpeed 5 Gbps,

Hi-Speed 480 Mbps,

Full-Speed 12 Mbps,

Low-Speed 1.5 Mbps

- Supports xHCI specifications V1.0
- Supports UASP