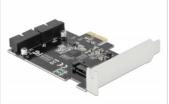

### Description

This PCI Express card by Delock expands the PC by two internal **USB 3.0 pin header**. Different USB devices, such as docking stations, card readers, external enclosure etc., can be connected to the card, by using an optional cable.

#### Optional expansion of the USB ports

The PCIe card enables the expansion of the external USB ports on the front of the computer or on the slot bracket, by additional cables, **slot brackets or front panels**.

#### **Specification**

- Connectors:
- 2 x 19 pin USB 3.0 pin header male
- 1 x PCI Express x1, V2.0
- 1 x SATA 15 pin power connector
- Chipset: VIA VL805
- Data transfer rate up to:

SuperSpeed 5 Gbps,