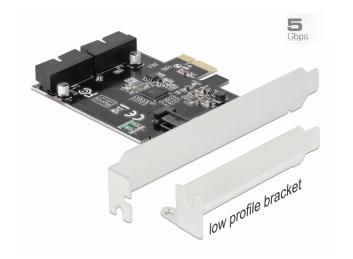

# Delock PCI Express Card to 2 x internal USB 3.0 Pin Header

### Description

This PCI Express card by Delock expands the PC by two internal **USB 3.0 pin header**. Different USB devices, such as docking stations, card readers, external enclosure etc., can be connected to the card, by using an optional cable.

#### Optional expansion of the USB ports

The PCIe card enables the expansion of the external USB ports on the front of the computer or on the slot bracket, by additional cables, **slot brackets or front panels**.

#### Package content

- · PCI Express card
- · Low profile bracket
- User manual