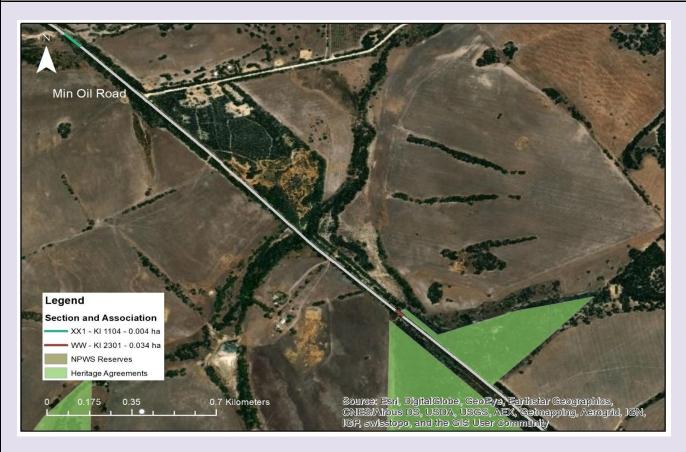

| Bushland Assess    | sment Scoresneet (Small Sites |
|--------------------|-------------------------------|
| Block              | GG1 Site 2                    |
| Size of Block (Ha) | 0.21                          |
| Landscapes Region  | Kangaroo Island               |
| IBRA Association   | Cygnet                        |
| IBRA Subregion     | Kangaroo Island               |