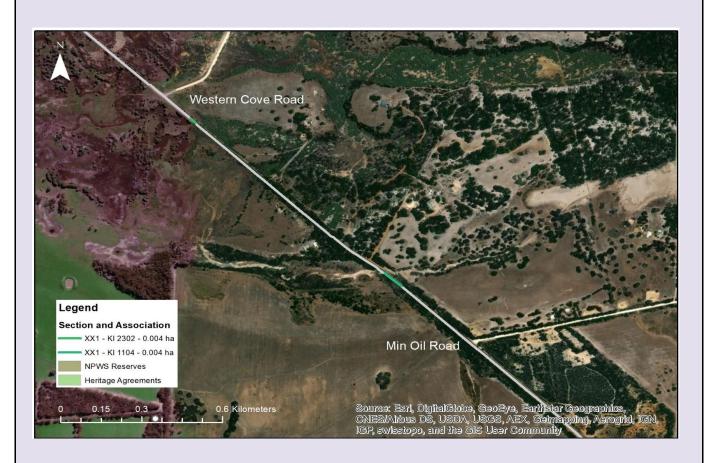

| Bushland Assess    | sment Scoresneet (Small Sites |
|--------------------|-------------------------------|
| Block              | GG1 Site 2                    |
| Size of Block (Ha) | 0.21                          |
| Landscapes Region  | Kangaroo Island               |
| IBRA Association   | Cygnet                        |
| IBRA Subregion     | Kangaroo Island               |