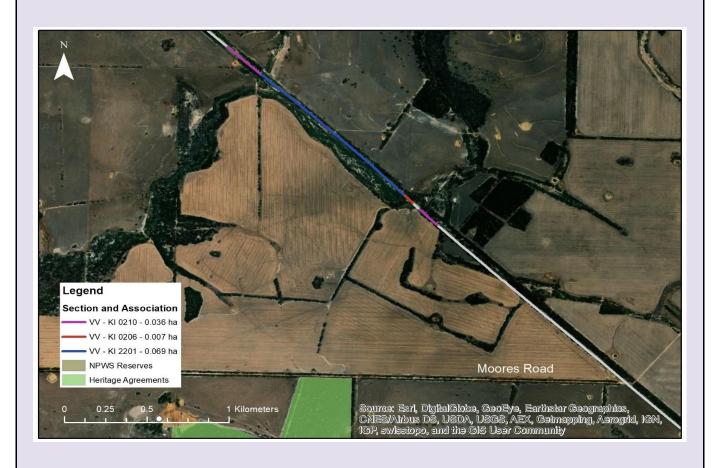

pact site Payment into the | Cares required                                                               | 53<br>741730<br>6034168<br>0.55<br>0.55        |

| Bushland Assess    | sment Scoresneet (Small Sites |
|--------------------|-------------------------------|
| Block              | VV Site 10 (23)               |
| Size of Block (Ha) | 0.0075                        |
| Landscapes Region  | Kangaroo Island               |
| IBRA Association   | Amberley                      |
| IBRA Subregion     | Kangaroo Island               |

| ASSESSOR(S)        | Marcus Cooling / Michelle |
|--------------------|---------------------------|
|                    | Haby                      |
| DATE OF ASSESSMENT | 19/10/18 and 3/11/20      |
| <u> </u>           |                           |



| Landscape Context Scores                                |         | % native veg. remaining in IBRA Assoc.                  | 21         |  |
|---------------------------------------------------------|---------|---------------------------------------------------------|------------|--|
| Editacoapo Contoxt Cocioo                               |         | % native veg. remaining in IBRA subregion               | 52         |  |
|                                                         |         | 0 - 10% = 0.05 pts; >10-20% = 0.04 pts; >20-30% =       | = 0.03 pts |  |
|                                                         |         | >30-60% = 0.02 pts; > 60 = 0 pts                        | 0.05       |  |
| Percent Vegetation Cover (5km radius) (%)               | 33      | Score re