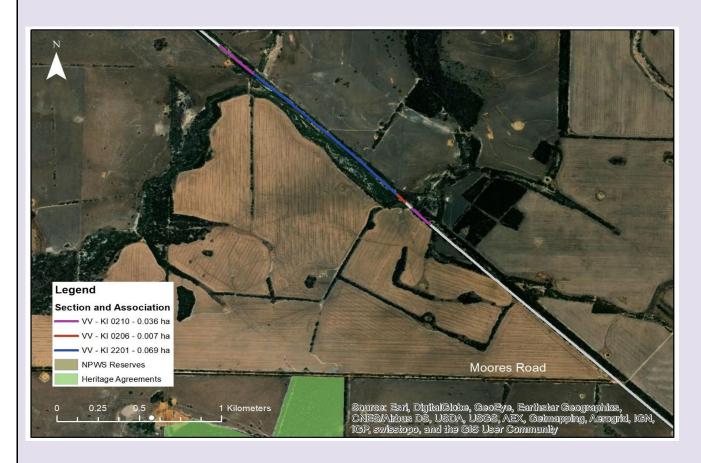

its) Description P2677  Eares required ale factor fall for the site (mm) fund (GST Exclusive) | 0.1 1.26  ext x  53.19 0.37  0.37                 |

| <b>Bushland Asses</b> | sment Scoresheet (Small Sites) |
|-----------------------|--------------------------------|
| Block                 | VV Site 9 (26,27)              |
| Size of Block (Ha)    | 0.0609                         |
| Landscapes Region     | Kangaroo Island                |
| IBRA Association      | Cygnet                         |
| IBRA Subregion        | Kangaroo Island                |

| 100=0011(0)        | Marcus Cooling / Michelle<br>Haby |
|--------------------|-----------------------------------|
| DATE OF ASSESSMENT | 19/10/18 and 3/11/20              |
| DATE OF ASSESSMENT | 19/10/18 and 3/11/20              |



| Landscape Context Scores                               |              | % native veg. remaining in IBRA Assoc.                  | 27          |  |
|--------------------------------------------------------|--------------|---------------------------------------------------------|-------------|--|
| Landoupe Contoxt Coorce                                |              | % native veg. remaining in IBRA subregion               | 52          |  |
|                                                        |              | 0 - 10% = 0.05 pts; >10-20% = 0.04 pts; >20-30% :       | = 0.03 pts; |  |
|                                                        |              | >30-60% = 0.02 pts; > 60 = 0 pts                        | 0.05        |  |
| Percent Vegetation Cover (5km radius) (%)