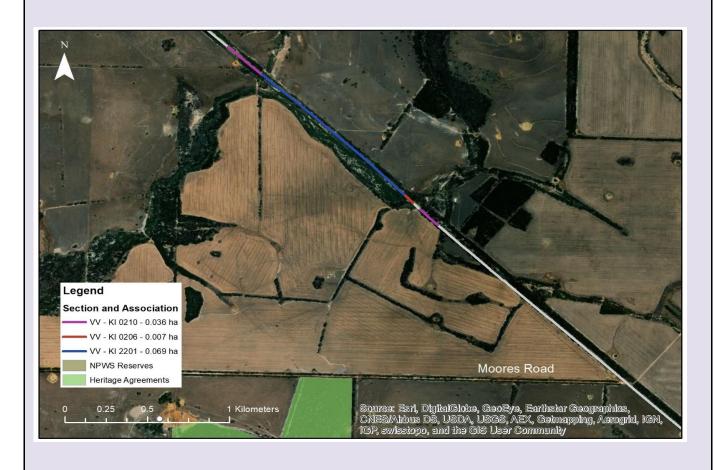

| Bushland Assess    | sment Scoresneet (Small Sites |
|--------------------|-------------------------------|
| Block              | GG1 Site 2                    |
| Size of Block (Ha) | 0.21                          |
| Landscapes Region  | Kangaroo Island               |
| IBRA Association   | Cygnet                        |
| IBRA Subregion     | Kangaroo Island               |