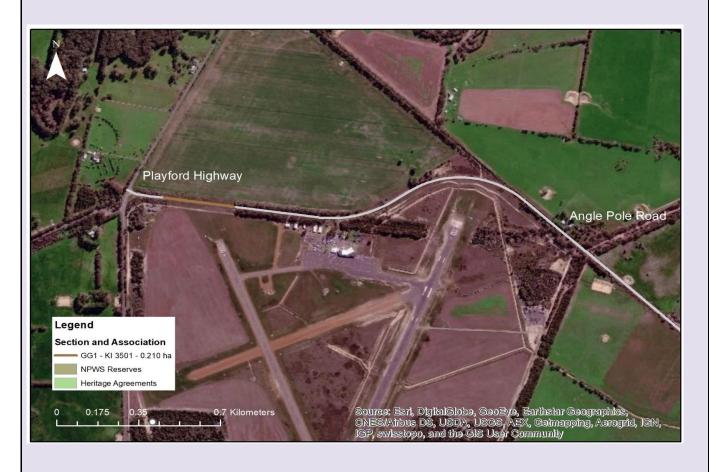

| Bushland Assess    | sment Scoresneet (Small Sites |
|--------------------|-------------------------------|
| Block              | GG1 Site 2                    |
| Size of Block (Ha) | 0.21                          |
| Landscapes Region  | Kangaroo Island               |
| IBRA Association   | Cygnet                        |
| IBRA Subregion     | Kangaroo Island               |

| Landscape Context Scores                                |                                         | % native veg. remaining in IBRA Assoc.                 | 27          |  |  |  |
|---------------------------------------------------------|-----------------------------------------|--------------------------------------------------------|-------------|--|--|--|
|                                                         |                                         | % native veg. remaining in IBRA subregion              |             |  |  |  |
|                                                         |                                         | 0 - 10% = 0.05 pts; >10-20% = 0.04 pts; >20-30%        | = 0.03 pts; |  |  |  |
|                                                         |                                         | >30-60% = 0.02 pts; > 60 = 0 pts Score                 | 0.05        |  |  |  |
| Percent Vegetation Cover (5km radius) (%)               | rcent Vegetation Cover (5km radius) (%) |                                                        | summed      |  |  |  |
| 0-5% = 0 pts; >5-10% = 0.02 pts; >10-25% = 0.04 pts;    |                                         |                                                        |             |  |  |  |
| >25-50% = 0.06 pts; >50-75% = 0.03 pt; >75-100% = 0     | pts                                     | % native veg. protected IBRA Assoc.                    | 2           |  |  |  |
| Score                                                   | 0.04                                    | 0-5% = 0.03 pts; >5-10% = 0.02 pts; >10-25% = 0.01 pt; |             |  |  |  |
|                                                         |                                         | >25% = 0 Score                                         | 0.03        |  |  |  |
| Block Shape Cleared perimeter:Area (km/km2)             |                                         |                                                        |             |  |  |  |
| Cleared Perimeter (m) =                                 | 21                                      | Wetland or Riparian Habitat present                    |             |  |  |  |
| Cleared Perimeter to area ratio                         | 10.00                                   | Riparian zone present (Yes/No) = 0.02 pt               | No          |  |  |  |
| <6 = 0.03 pts; 6 to <12 = 0.02 pts; 12 to <18 = 0.01 pt |                                         | Swamp/wetland present (Yes/No) = 0.03 pts              | No          |  |  |  |
| Score                                                   | 0.02                                    | (Swamp/wetland may be +/- riparian zone)               |             |  |  |  |
|                                                         |                                         | Score                                                  | 0           |  |  |  |