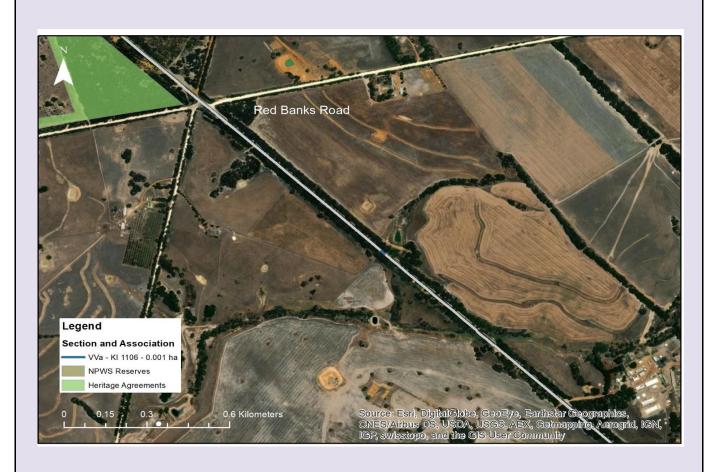

| Bushland Assess    | sment Scoresneet (Small Sites |
|--------------------|-------------------------------|
| Block              | GG1 Site 2                    |
| Size of Block (Ha) | 0.21                          |
| Landscapes Region  | Kangaroo Island               |
| IBRA Association   | Cygnet                        |
| IBRA Subregion     | Kangaroo Island               |