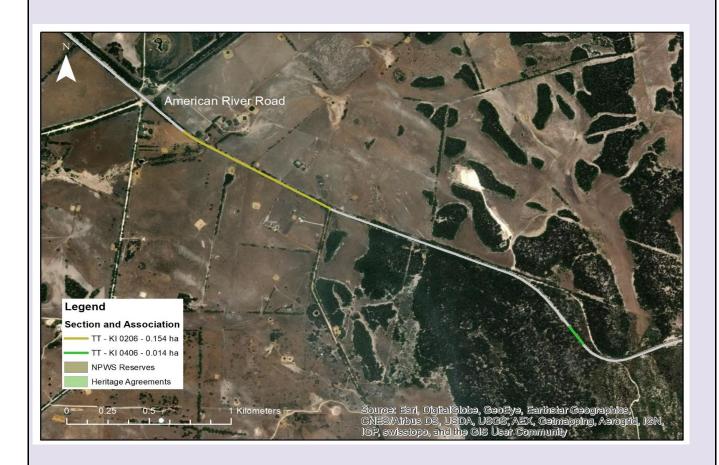

|  |  |
|-------------------------------------------|-----------------|--|--|--|--|--|
|                                           |                 |  |  |  |  |  |
| Block                                     | TT Site 2 1201  |  |  |  |  |  |
| Size of Block (Ha)                        | 0.154           |  |  |  |  |  |
| Landscapes Region                         | Kangaroo Island |  |  |  |  |  |
| IBRA Association                          | Gantheaume      |  |  |  |  |  |
| IBRA Subregion                            | Kangaroo Island |  |  |  |  |  |

| ASSESSOR(S)        | Marcus Cooling / Michelle<br>Haby |
|--------------------|-----------------------------------|
| DATE OF ASSESSMENT | 19/10/18 and 3/11/20              |
|                    |                                   |



| andscape Context Scores                                             |        | % native veg. remaining in IBRA Assoc.                   | 88   |  |  |  |
|---------------------------------------------------------------------|--------|----------------------------------------------------------|------|--|--|--|
| Landscape Context Cooles                                            |        | % native veg. remaining in IBRA subregion                |      |  |  |  |
|                                                                     |        | 0 - 10% = 0.05 pts; >10-20% = 0.04 pts; >20-30% = 0      |      |  |  |  |
|                                                                     |        | >30-60% = 0.02 pts; > 60 = 0 pts                         | 0.02 |  |  |  |
| Percent Vegetati