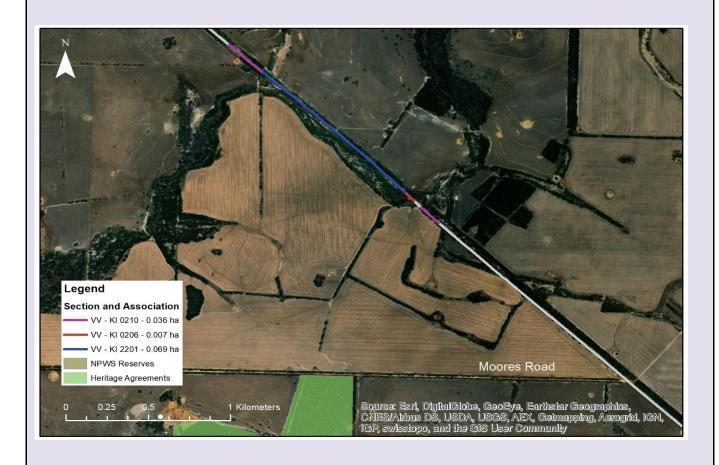

| 1.14  ext x  64.88  1.82  7.41508 6034388     |  |  |  |

| <b>Bushland Assess</b> | sment Scoresheet (Small Sites) |
|------------------------|--------------------------------|
| Block                  | VV Site 9 (25)                 |
| Size of Block (Ha)     | 0.0069                         |
| Landscapes Region      | Kangaroo Island                |
| IBRA Association       | Cygnet                         |
| IBRA Subregion         | Kangaroo Island                |

| ASSESSOR(S)        | Marcus Cooling / Michelle<br>Haby |
|--------------------|-----------------------------------|
| DATE OF ASSESSMENT | 19/10/18 and 3/11/20              |
|                    |                                   |



| Landscape Context Scores                                |           | % native veg. remaining in IBRA Assoc.                   | 27        |
|---------------------------------------------------------|-----------|----------------------------------------------------------|-----------|
| Zandocapo Comoki Goorgo                                 |           | % native veg. remaining in IBRA subregion                | 52        |
|                                                         |           | 0 - 10% = 0.05 pts; >10-20% = 0.04 pts; >20-30% =        | 0.03 pts; |
|                                                         |           | >30-60% = 0.02 pts; > 60 = 0 pts                         | 0.05      |
| Percent Vegetation Cover (5km radius) (%) 34            |           | Score recei