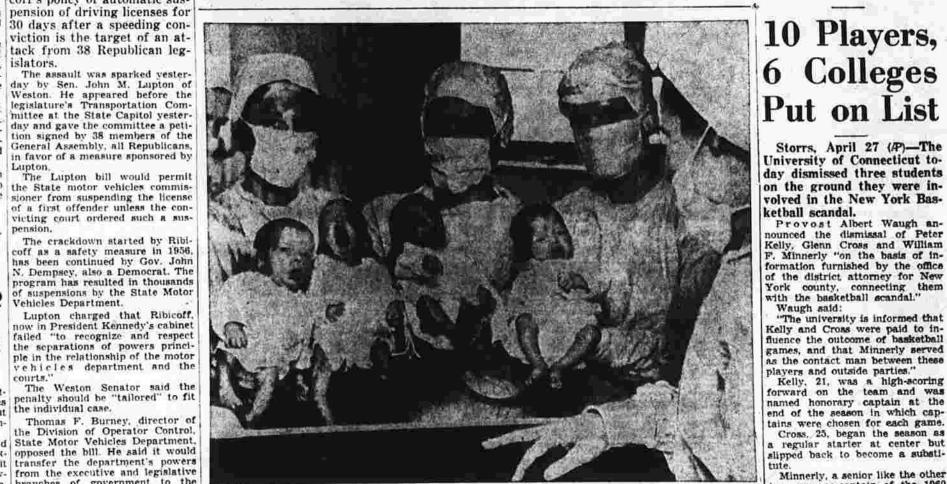

# Manchester Evening Herald

MANCHESTER, CONN., WEDNESDAY, APRIL 26, 1961

(Classified Advertising on Page 28)

Gen. Maurice Challe, leader of the ill-fated French insurrection in Algeria, puffs on a pipe as he

chats with an unidentified man after surrendering in Algiers last night. Challe arrived in Paris to day to be brought to trial on charges of organizing an insurrection and usurping power. (AP Pho-

PRICE FIVE CENTS

# Aides Flee

By DAVID MASON Algiers, April 26 (P)— forces loyal to Gen. Charles de Gaulle crushed the 4-day army revolt today with hardly a shot. The man who led the insurrection, Gen. Mau-rice Challe, surrendered to face trial and possibly a death

who joined in leading the mutiny— Raoul Salan, Edmond Jouhad and Andre Zeller - were not account them at a Foreign Legion Camp at Zarelda, 25 miles from Algiers. The French Ministry of Informa at a field near Paris. He will be brought to trial on charges of or usurping power. Similar charge have been placed against the thre other generals and three colonels. The government has not dis-closed whether Challe will be tried sue could depend whether he faces a firing squad or the guil-lotine — although the possibility of a death sentence was largely