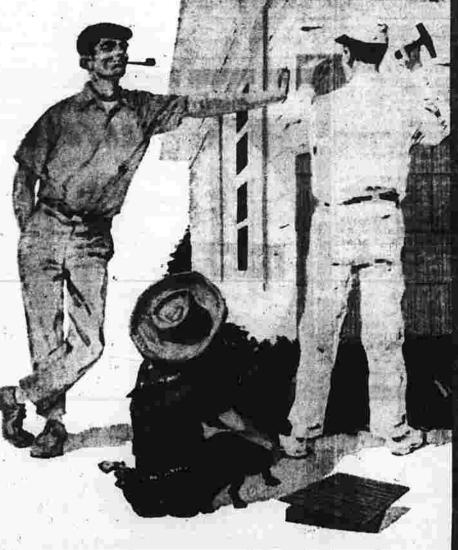

# Manchester Evening Herald

MANCHESTER, CONN., WEDNESDAY, APRIL 26, 1961

(Classified Advertising on Page 28)

Gen. Maurice Challe, leader of the ill-fated French insurrection in Algeria, puffs on a pipe as he

chats with an unidentified man after surrendering in Algiers last night. Challe arrived in Paris to day to be brought to trial on charges of organizing an insurrection and usurping power. (AP Pho-

PRICE FIVE CENTS

# Aides Flee

By DAVID MASON Algiers, April 26 (P)— forces loyal to Gen. Charles de Gaulle crushed the 4-day army revolt today with hardly a shot. The man who led the insurrection, Gen. Mau-rice Challe, surrendered to face trial and possibly a death

who joined in leading the mutiny— Raoul Salan, Edmond Jouhad and Andre Zeller - were not account them at a Foreign Legion Camp at Zarelda, 25 miles from Algiers. The French Ministry of Informa at a field near Paris. He will be brought to trial on charges of or usurping power. Similar charge have been placed against the thre other generals and three colonels. The government has not dis-closed whether Challe will be tried sue could depend whether he faces a firing squad or the guil-lotine — although the possibility of a death sentence was largely