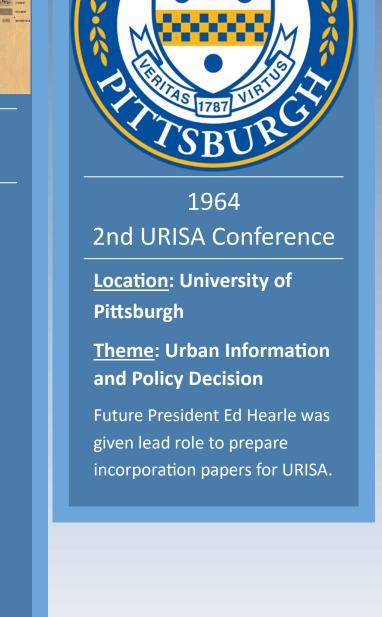

Systems Field" which laid out tl

<u>Theme</u>: Urban Planning

the first President. Future
Presidents Ken Dueker and
Barry Wellar were instrumer
in drafting the constitution—
based on research on other

Theme: Urban and