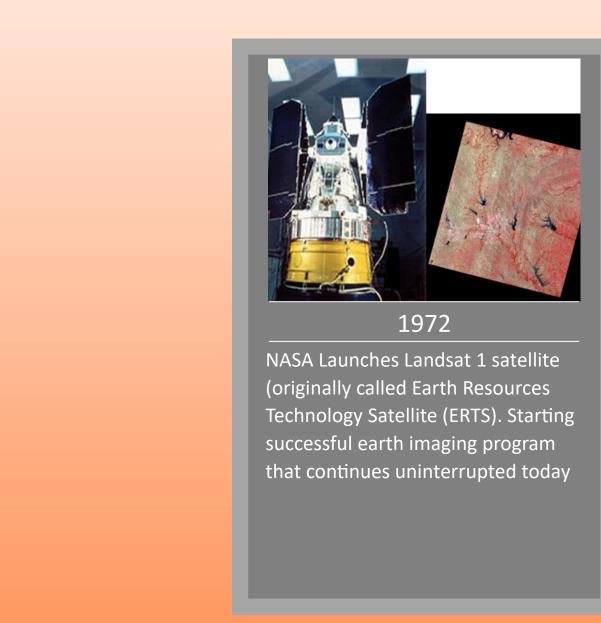

Presidents Ken Dueker and
Barry Wellar were instrumer
in drafting the constitution—
based on research on other



Theme: Urban and

Systems (URIS) for Specia









<u>Theme</u>: Past, Present, and



Systems & Political Systems Research for an Urban

<u>Location</u>: New Orleans, LA <u>Location</u>: San Francisco, CA <u>Location</u>: Atlantic City,NJ





<u>Location</u>: Montreal, QC

<u>Theme</u>: Resources & Results <u>Theme</u>: Computers, Local



Government, and













and Requirements: Federal Policies, Plans, and







Policies, Plans, and





















Past—Shaping the Future



Theme: Charting the 90s:

New Visions for Urban

<u>Location</u>: Ft Lauderdale, FL <u>Location</u>: Los Angeles, CA <u>Location</u>: Boston, MA

<u>Theme</u>: Mapping the











































Location: Atlanta, GA

Theme: Winning with
People, Data, and
Technology

Location: Milwaukee, WI

Location: Milwaukee, WI

Theme: Integrating
Information & Technology:
IT Makes Sense

Location: San Antonio, TX

Theme: Information
Technology Linking the
Americas







A Theme: Solutions

Location: Connecting Globally

Connecting Globally

Solutions

Location: Connecting Globally