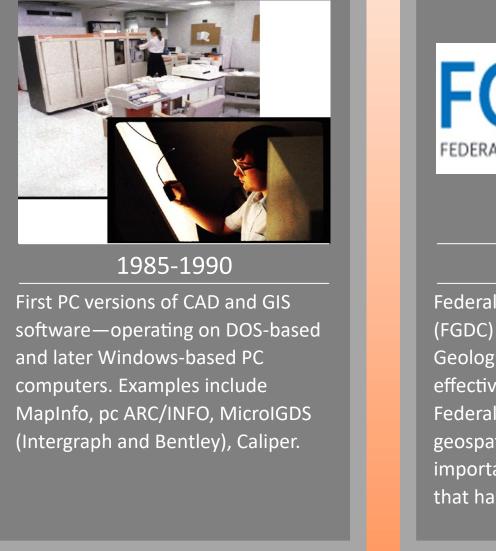

Systems Field" which laid out tl

<u>Theme</u>: Urban Planning

the first President. Future
Presidents Ken Dueker and
Barry Wellar were instrumer
in drafting the constitution—
based on research on other

Theme: Urban and