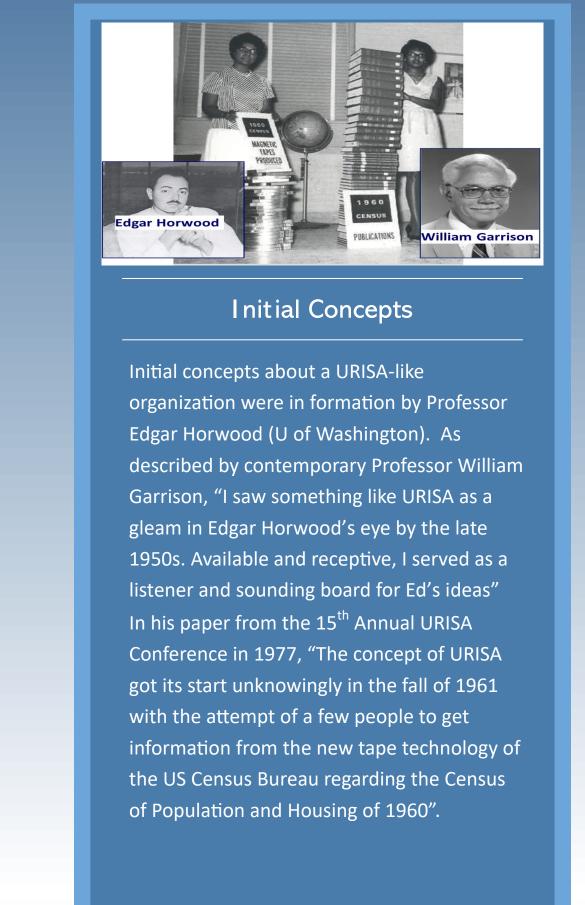

Systems Field" which laid out tl





<u>Theme</u>: Urban Planning

the first President. Future
Presidents Ken Dueker and
Barry Wellar were instrumer
in drafting the constitution—
based on research on other



Theme: Urban and

Systems (URIS) for Specia









<u>Theme</u>: Past, Present, and



Systems & Political Systems Research for an Urban

<u>Location</u>: New Orleans, LA <u>Location</u>: San Francisco, CA <u>Location</u>: Atlantic City,NJ





<u>Location</u>: Montreal, QC

<u>Theme</u>: Resources & Results <u>Theme</u>: Computers, Local



Government, and













and Requirements: Federal Policies, Plans, and







Policies, Plans, and





















Past—Shaping the Future



Theme: Charting the 90s:

New Visions for Urban

<u>Location</u>: Ft Lauderdale,