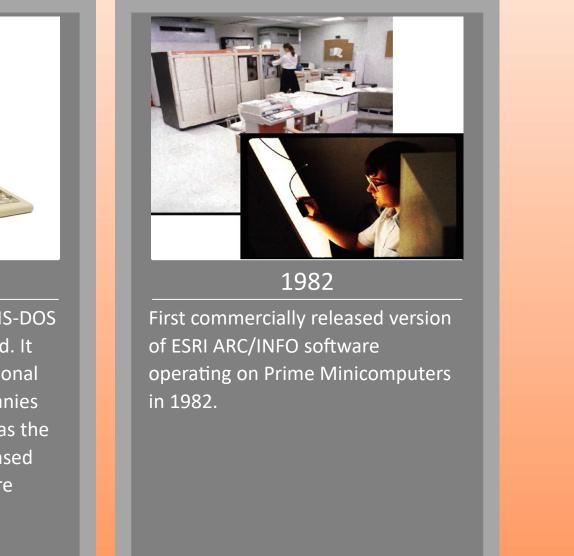

Systems Field" which laid out tl

<u>Theme</u>: Urban Planning

the first President. Future
Presidents Ken Dueker and
Barry Wellar were instrumer
in drafting the constitution—
based on research on other

Theme: Urban and