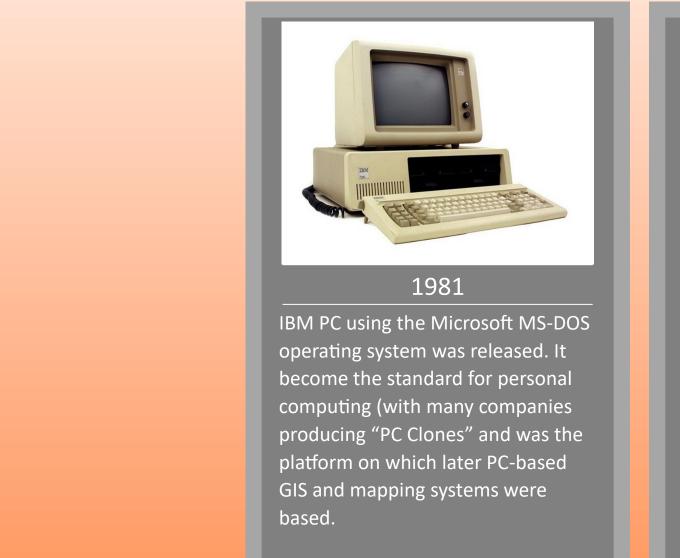

Systems Field" which laid out tl

<u>Theme</u>: Urban Planning

the first President. Future
Presidents Ken Dueker and
Barry Wellar were instrumer
in drafting the constitution—
based on research on other

Theme: Urban and