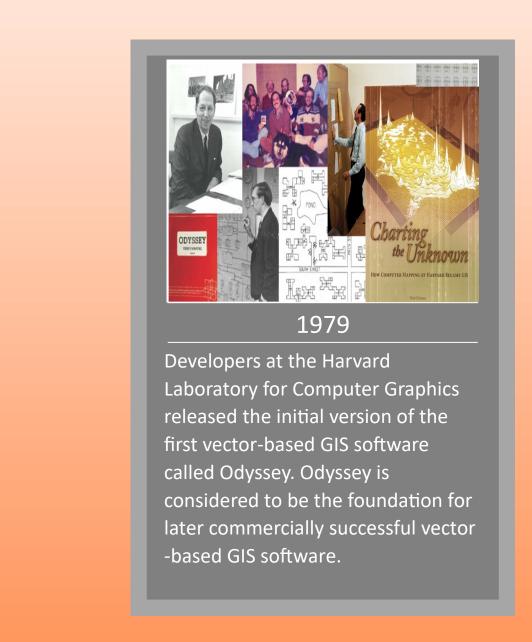

dents Ken Dueker and
Barry Wellar were instrumer
in drafting the constitution—
based on research on other



Theme: Urban and

Systems (URIS) for Specia









<u>Theme</u>: Past, Present, and



Systems & Political Systems Research for an Urban

<u>Location</u>: New Orleans, LA <u>Location</u>: San Francisco, CA <u>Location</u>: Atlantic City,NJ





<u>Location</u>: Montreal, QC

<u>Theme</u>: Resources & Results <u>Theme</u>: Computers, Local



Government, and













and Requirements: Federal Policies, Plans, and







Policies, Plans, and





















Past—Shaping the Future



Theme: Charting the 90s:

New Visions for Urban

<u>Location</u>: Ft Lauderdale, FL <u>Location</u>: Los Angeles, CA <u>Location</u>: Boston, MA

<u>Theme</u>: Mapping the











































Location: Atlanta, GA

Theme: Winning with
People, Data, and
Technology

Location: Milwaukee, WI

Location: Milwaukee, WI

Theme: Integrating
Information & Technology:
IT Makes Sense

Location: San Antonio, TX

Theme: Information
Technology Linking the
Americas







A Theme: Solutions

Location: Connecting Globally

Connecting Globally

Solutions

Location: Connecting Globally