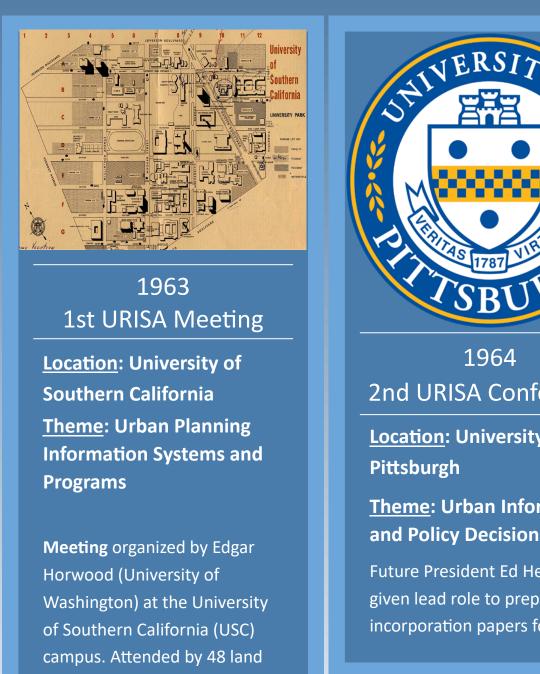

Systems Field" which laid out tl

<u>Theme</u>: Urban Planning

the first President. Future
Presidents Ken Dueker and
Barry Wellar were instrumer
in drafting the constitution—
based on research on other

Theme: Urban and