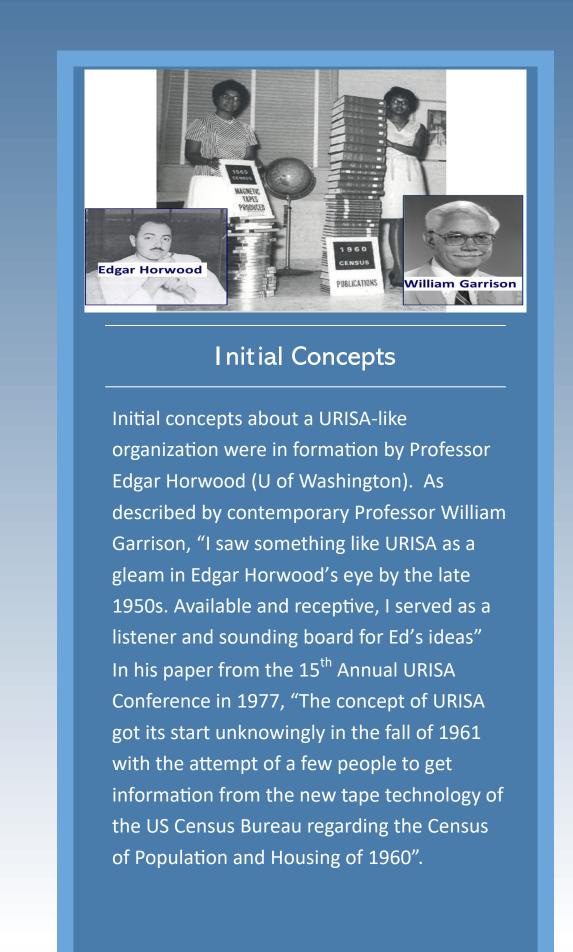

Systems Field" which laid out tl





<u>Theme</u>: Urban Planning

the first President. Future
Presidents Ken Dueker and
Barry Wellar were instrumer
in drafting the constitution—
based on research on other



Theme: Urban and

Systems (URIS) for Specia









<u>Theme</u>: Past, Present, and



Systems & Political Systems Research for an Urban

<u>Location</u>: New Orleans, LA <u>Location</u>: San Francisco, CA <u>Location</u>: Atlantic City,NJ





<u>Location</u>: Montreal, QC

<u>Theme</u>: Resources & Results <u>Theme</u>: Computers, Local



Government, and













and Requirements: Federal Policies, Plans, and







Policies, Plans, and





















Past—Shaping the Future



Theme: Charting the 90s:

New Visions for Urban

<u>Location</u>: Ft Lauderdale, F