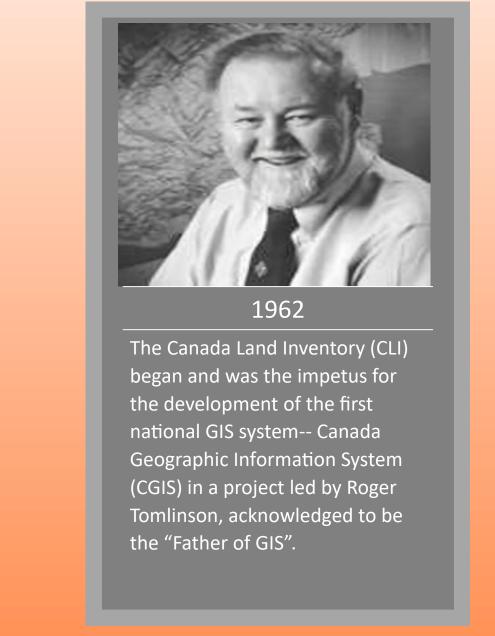

Future
Presidents Ken Dueker and
Barry Wellar were instrumer
in drafting the constitution—
based on research on other



Theme: Urban and

Systems (URIS) for Specia









<u>Theme</u>: Past, Present, and



Systems & Political Systems Research for an Urban

<u>Location</u>: New Orleans, LA <u>Location</u>: San Francisco, CA <u>Location</u>: Atlantic City,NJ





<u>Location</u>: Montreal, QC

<u>Theme</u>: Resources & Results <u>Theme</u>: Computers, Local



Government, and













and Requirements: Federal Policies, Plans, and







Policies, Plans, and





















Past—Shaping the Future



Theme: Charting the 90s:

New Visions for Urban

<u>Location</u>: Ft Lauderdale, FL <u>Location</u>: Los Angeles, CA <u>Location</u>: Boston, MA

<u>Theme</u>: Mapping the











































Location: Atlanta, GA

Theme: Winning with
People, Data, and
Technology

Location: Milwaukee, WI

Location: Milwaukee, WI

Theme: Integrating
Information & Technology:
IT Makes Sense

Location: San Antonio, TX

Theme: Information
Technology Linking the
Americas







A Theme: Solutions

Location: Connecting Globally

Connecting Globally

Solutions

Location: Connecting Globally