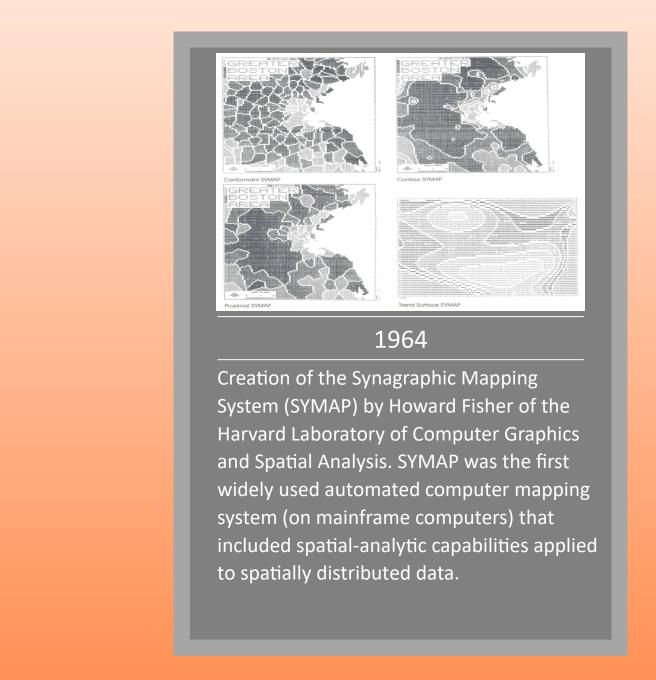

ture
Presidents Ken Dueker and
Barry Wellar were instrumer
in drafting the constitution—
based on research on other



Theme: Urban and

Systems (URIS) for Specia









<u>Theme</u>: Past, Present, and



Systems & Political Systems Research for an Urban

<u>Location</u>: New Orleans, LA <u>Location</u>: San Francisco, CA <u>Location</u>: Atlantic City,NJ





<u>Location</u>: Montreal, QC

<u>Theme</u>: Resources & Results <u>Theme</u>: Computers, Local



Government, and













and Requirements: Federal Policies, Plans, and







Policies, Plans, and





















Past—Shaping the Future



Theme: Charting the 90s:

New Visions for Urban

<u>Location</u>: Ft Lauderdale, FL <u>Location</u>: Los Angeles, CA <u>Location</u>: Boston, MA

<u>Theme</u>: Mapping the











































Location: Atlanta, GA

Theme: Winning with
People, Data, and
Technology

Location: Milwaukee, WI

Location: Milwaukee, WI

Theme: Integrating
Information & Technology:
IT Makes Sense

Location: San Antonio, TX

Theme: Information
Technology Linking the
Americas







A Theme: Solutions

Location: Connecting Globally

Connecting Globally

Solutions

Location: Connecting Globally