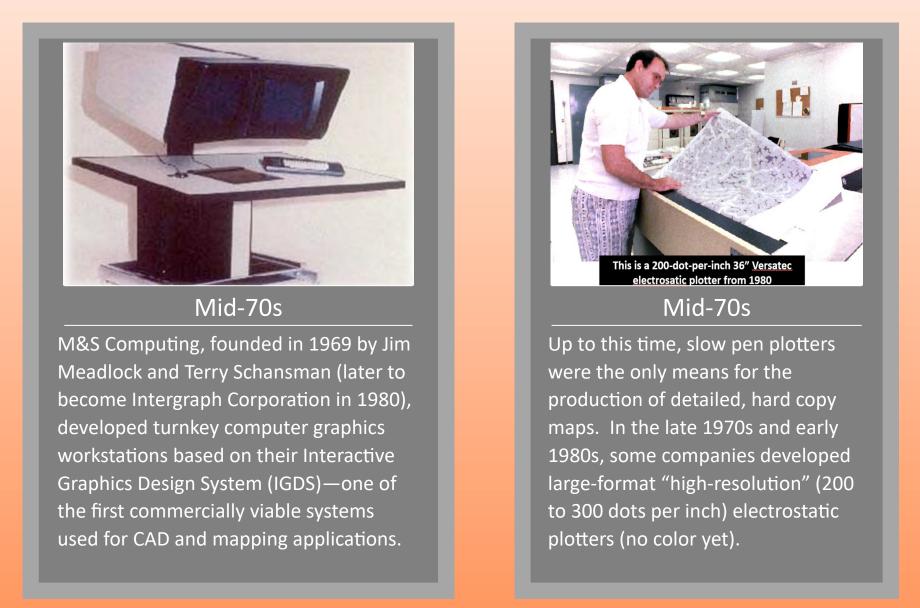

sidents Ken Dueker and
Barry Wellar were instrumer
in drafting the constitution—
based on research on other



Theme: Urban and

Systems (URIS) for Specia









<u>Theme</u>: Past, Present, and



Systems & Political Systems Research for an Urban

<u>Location</u>: New Orleans, LA <u>Location</u>: San Francisco, CA <u>Location</u>: Atlantic City,NJ





<u>Location</u>: Montreal, QC

<u>Theme</u>: Resources & Results <u>Theme</u>: Computers, Local



Government, and













and Requirements: Federal Policies, Plans, and







Policies, Plans, and





















Past—Shaping the Future



Theme: Charting the 90s:

New Visions for Urban

<u>Location</u>: Ft Lauderdale, FL <u>Location</u>: Los Angeles, CA <u>Location</u>: Boston, MA

<u>Theme</u>: Mapping the











































Location: Atlanta, GA

Theme: Winning with
People, Data, and
Technology

Location: Milwaukee, WI

Location: Milwaukee, WI

Theme: Integrating
Information & Technology:
IT Makes Sense

Location: San Antonio, TX

Theme: Information
Technology Linking the
Americas







A Theme: Solutions

Location: Connecting Globally

Connecting Globally

Solutions

Location: Connecting Globally