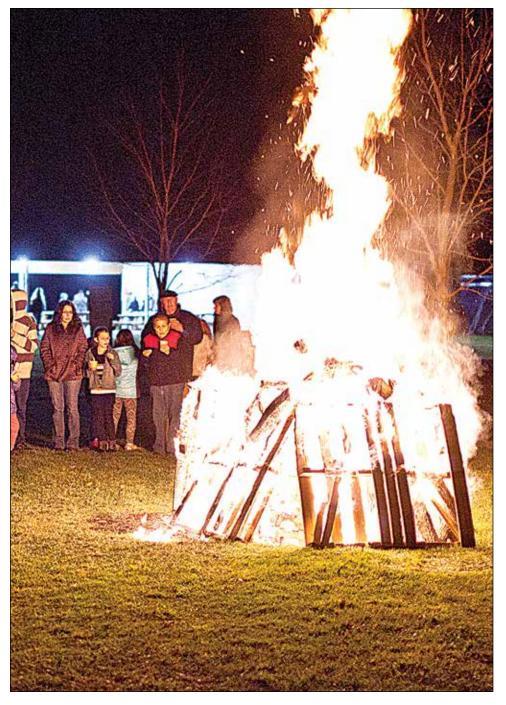

## A visit with Jolly Old Saint Nick

Cailey and Madison Greiner tell Santa what they want for Christmas, Saturday, at the Plattekill Tree Lighting in Modena. More photos on pages 26-27.