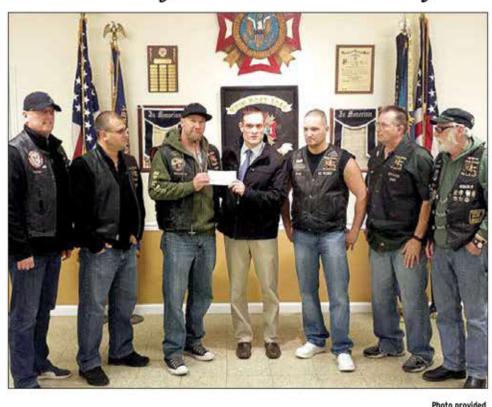

## **Donation for Veteran's Food Pantry**

Christian Farrell, Orange County Veteran's Service Director (c) accepts a check for \$1,500 to benefit Orange County Veterans Food Pantry from members of the Green Knights Chapter 50, last week at the Maybrook VFW.