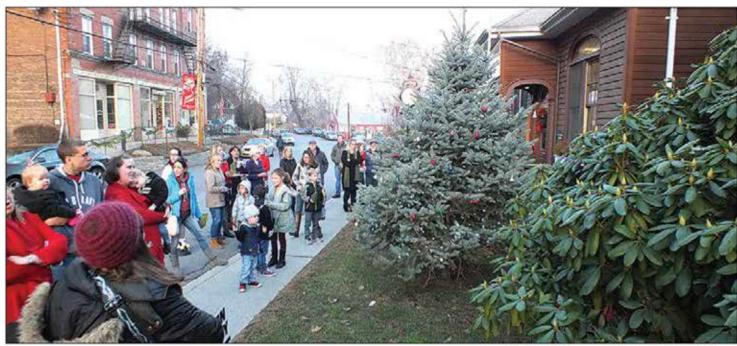

# Milton library hosts tree-lighting ceremony

Everyone posed for a picture beside the tree across from the Sarah Hull Hallock Library in Milton.

#### By MARK REYNOLDS mreynolds@tcnewspapers.com

For as long as anyone can remember, every year the Sarah Hull Hallock Library in Milton has hosted a tree-lighting ceremony to usher in the holiday season. Last Sunday afternoon the tradition continued, with young and old alike turning out for the arrival of Santa, courtesy of the Milton Fire Department and joining Gina Samardge singing holiday songs, listening to a holiday story, making crafts, partaking in sweet treats and drinking coffee and apple cider to keep warm.

This year the festivities blended with a tree lighting just across from the library under the auspices of the Hamlet of Milton Association.

Library Director Lois Skelly believes lighting a tree at the library has gone on for generations – "it's not a new event, it's a Milton tradition."