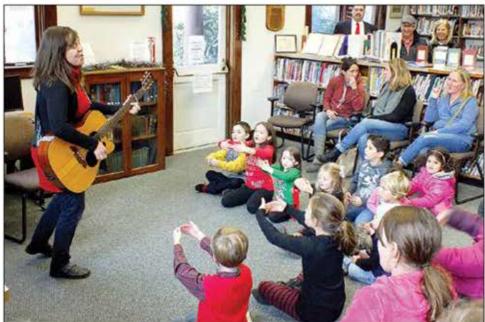

#### By MARK REYNOLDS mreynolds@tcnewspapers.com

For as long as anyone can remember, every year the Sarah Hull Hallock Library in Milton has hosted a tree-lighting ceremony to usher in the holiday season. Last Sunday afternoon the tradition continued, with young and old alike turning out for the arrival of Santa, courtesy of the Milton Fire Department and joining Gina Samardge singing holiday songs, listening to a holiday story, making crafts, partaking in sweet treats and drinking coffee and apple cider to keep warm.

Singer/guitarist Gina Samardge not only has been a part of the tree lighting

A trio of dedicated volunteers make up the Hamlet of Milton Association. Pictured L-R CJ Hartwell-Kelly, Stephanie Calabrese and Vivian Lanzarone and Santa, aka Dane Mannese.

Gina Samardge entertained the children inside the library.

Library Director Lois Skelly had kids pick, without peeking, the raffle tickets for three special gift baskets. The winners were Diana Henry for the 'Be Our Guest' basket, Susan Cohen for 'Home for the Holidays' and Helen Kent for for the 'Comfy Cozy' basket.

The festivities concluded with the lighting of the library tree.

ceremony for the past three years, but leads other library activities throughout the year.

"I do music and movement classes for toddlers and pre-schoolers and we'll start up again at the end of February," she said. "I'm just in love with Milton. It's such a wonderful community."