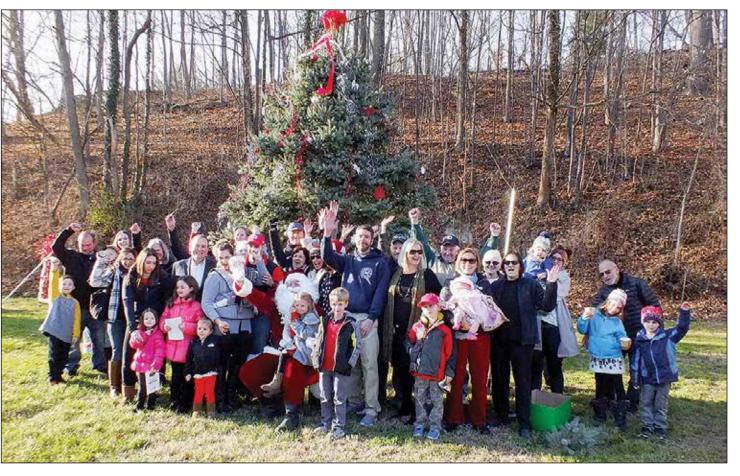

## A visit with Jolly Old Saint Nick

Cailey and Madison Greiner tell Santa what they want for Christmas, Saturday, at the Plattekill Tree Lighting in Modena. More photos on pages 26-27.