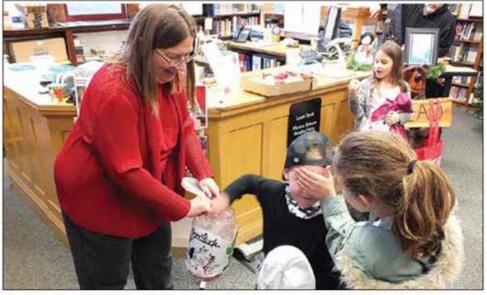

Gina Samardge entertained the children inside the library.

Library Director Lois Skelly had kids pick, without peeking, the raffle tickets for three special gift baskets. The winners were Diana Henry for the 'Be Our Guest' basket, Susan Cohen for 'Home for the Holidays' and Helen Kent for for the 'Comfy Cozy' basket.