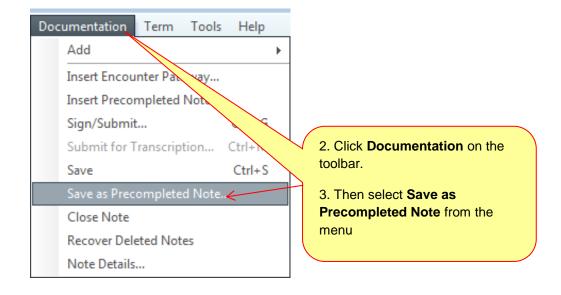

## **Creating a Precompleted Note from Document Viewing**

| A Document Viewing                                                                                     | [□] Full screen 🖷 Print 🎝 7 minutes age    |
|--------------------------------------------------------------------------------------------------------|--------------------------------------------|
| + Add - 🗐 🛃 😰 🗣 Forward 🚚 🛊 🖌 🖌 🖌 1. Select the desired n                                              | ote you                                    |
| General Complaint * × Office Visit Note × List Wish to precomplete                                     | 4 ۵                                        |
| Arial → 10 → 10 ♣ ♥ X ➡ 10 ₩ 10 ₩ 10 ₩ 10 ₩ 10 ₩ 10 ₩ 10 ₩ 10                                          |                                            |
| Visit Information                                                                                      | <b>16</b>                                  |
| History of Present Illness 2 Complete all 10/25/1960                                                   | N: 70011007                                |
| Sections of the note                                                                                   |                                            |
| ✓ I Histories ✓ I Physical Examination that you wish to be                                             |                                            |
| ✓ I Health Maintenance ✓ I Review / Management                                                         |                                            |
| ✓ Impression and Plan <use free="" text=""></use>                                                      |                                            |
| Professional Services                                                                                  | =                                          |
| History of Present Illness <show structure=""> <use free="" text=""></use></show>                      | Pull in allergies and medications          |
| The patient presents with.                                                                             | if you want to have these in your          |
| Review of Systems <show structure=""> <use free="" text=""><br/>Constitutional: Negative.</use></show> | note each time. These will be              |
| Cardiovascular: Negative.<br>Endocrine: Negative.                                                      | accurate for future patients               |
| Immunologic: Negative.<br>Musculoskeletal: Negative.                                                   | because the system knows to                |
| Health Status <show <<="" structures="" td=""><td>pull in the medications and</td></show>              | pull in the medications and                |
| Allergies                                                                                              | allergies for the patient's chart          |
| Allergic Reactions (All)<br>Severity Not Documented                                                    | vou have open                              |
| NKA- No reactions were documented.<br>Current medications: (Selected)                                  | you have open                              |
| Prescriptions<br>Prescribed                                                                            |                                            |
| lisinopril 5 mg oral tablet: 5 mg, 1 Tablet(s), Oral, D<br>Documented Medications                      | aily, 30 Tablet(s), 0 Refill(s)            |
| Documented<br>Daily Multiple Vitamins: 1 Tablet(s), Oral, Daily, 0 R                                   | efill(s)                                   |
| albuterol: 0 Refill(s)<br>Problem list:                                                                | *<br>*                                     |
| Note Details: Family Medicine Clinic Note, TRNATTENDFCM1, TRAIN, 06/30/2016 8:28, Ge                   | Sign/Submit Save Save & Close Cancel       |
|                                                                                                        |                                            |
| Decumentation Term Teole Help                                                                          |                                            |
| Documentation Term Tools Help<br>Add                                                                   |                                            |
|                                                                                                        |                                            |
| Insert Encounter Pathway                                                                               |                                            |
| Insert Precompleted Note                                                                               |                                            |
| Sign/Submit Ctrl+G                                                                                     | 3. Click on <b>Documentation</b> on the    |
| Submit for Transcription Ctrl+M<br>Save Ctrl+S                                                         | toolbar.                                   |
| Save Ctrl+S<br>Save as Precompleted Note                                                               |                                            |
| Close Note                                                                                             | 4. Then select <b>Save as Precompleted</b> |
| Recover Deleted Notes                                                                                  | Note from the menu                         |
| Note Details                                                                                           |                                            |
| Hote Deansar                                                                                           |                                            |
|                                                                                                        |                                            |
|                                                                                                        |                                            |
|                                                                                                        | P Save As Precompleted Note                |
| 5. Name the note that will mak                                                                         | e General IM Clinic Note                   |
| sense to you (e.g. URI)                                                                                |                                            |
|                                                                                                        | Encounter pathway(s): General Complaint *  |
|                                                                                                        | Save as shared precompleted note.          |