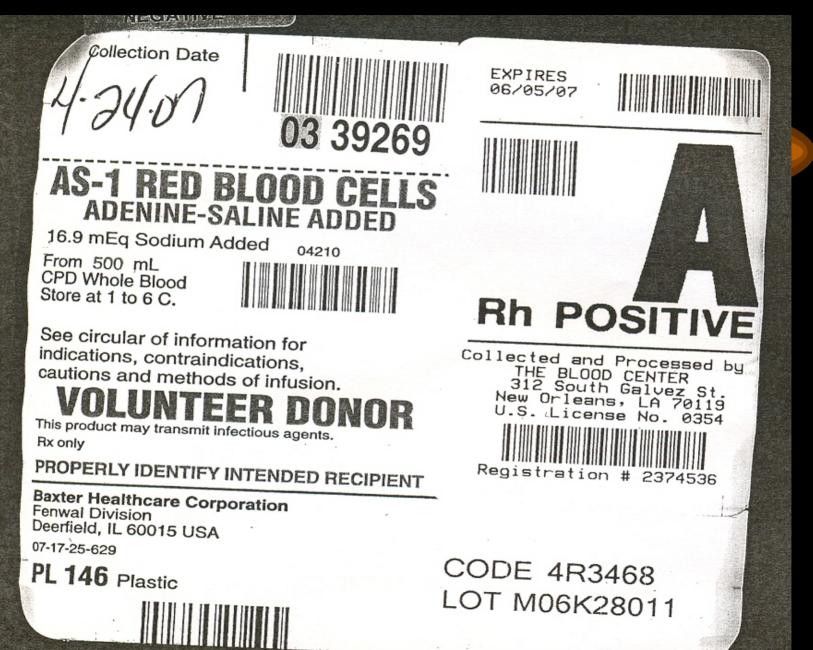

#### AS-1 RED BLOOD CELLS Adenine-Saline Added

**ISBT** 128

RED BLOOD CELLS ADENINE-SALINE (AS-1) ADDED