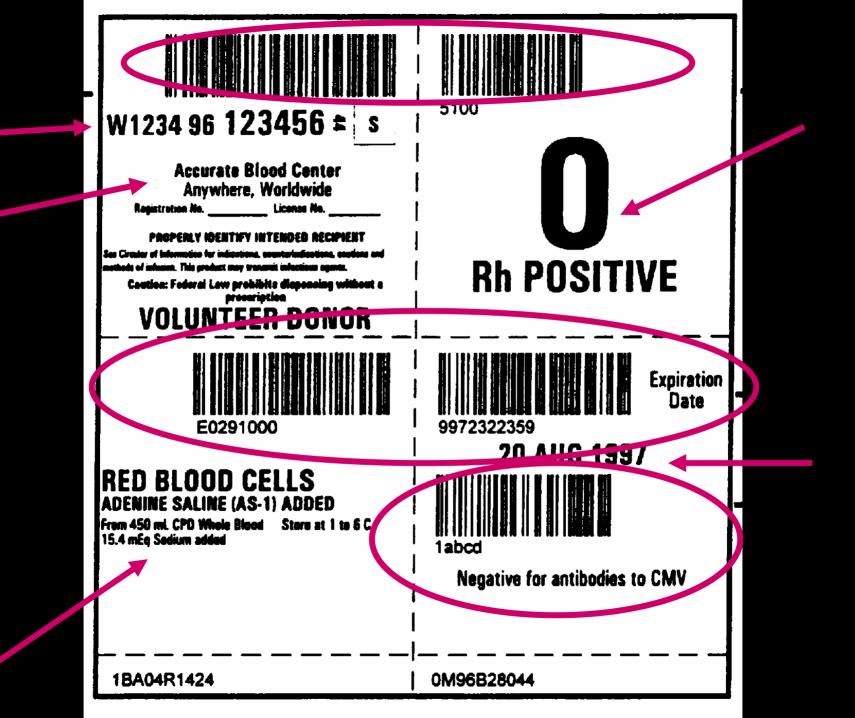

### **Donation Identification Number**

K

 $=\alpha ppppp yy nnnnn \square$ 

=α Data Identifier (incorporates first letter of Country/Center code)
 ppppp Uniquely identify collection facility

#### **Donation Identification Number**

=α Data Identifier (incorporates first letter of Country/Center code)
 ppppp Uniquely identify collection facility

- yy Year of Collection
- *nnnnn* Donation sequence number
- *ff* Flag characters or icon
  - (00 default in US\*)
- *K* Modulo 36, 37 check character for manual data entry

#### Expiration Date

Data identifier
Century and year
Julian date (day of year)

### Expiration Date

Data identifier
Century and year
Julian date (day of year)

#### Expiration Date & Time

&> Data identifier for alternative format that includes time
 cyy Century and year
 hhmm Time represented as hours and minutes (24-hour clock)