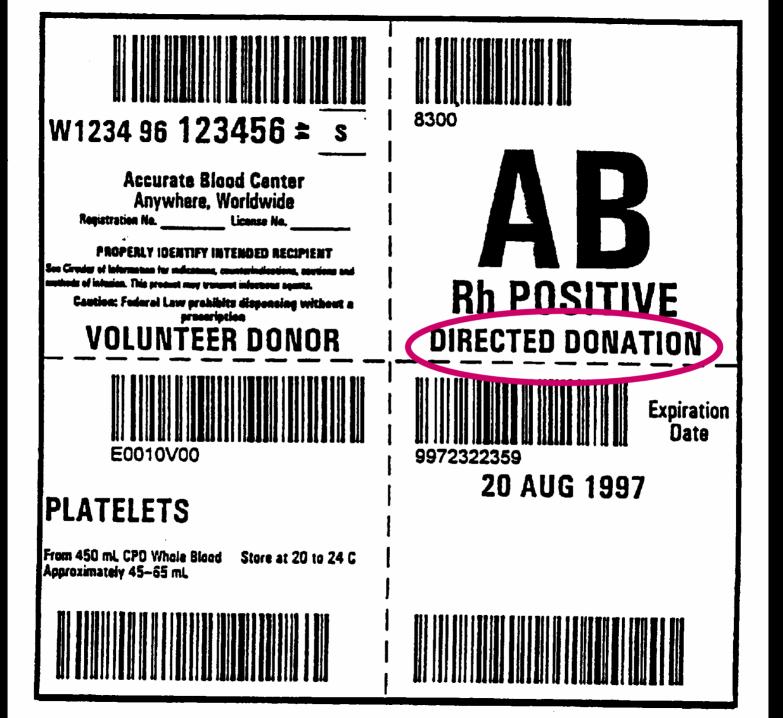

AABB has stated that:
  - facilities must have a written implementation plan to convert to ISBT 128 by November 1, 2006
  - Facilities must implement ISBT 128 by May 1, 2008

What Are the Benefits of ISBT 128 over Codabar?

- International
- Language independent
- Provides a standard layout
- Capable of encoding an expanded data file in the label

What Are the Benefits of ISBT 128 over Codabar?

- Better accuracy
  - Codabar can have reproducible barcode misreads
  - ISBT-128 has
    - check digit built into the barcode
    - 3 self-checking features/characters

What Are the Benefits of ISBT 128 over Codabar?

- Better traceability Unit ID includes
  - Facility identification
  - Year of donation
  - Donation sequence number
- Allows concantination

#### Current Codabar Labeling











### **Donation Identification Number**

K

 $=\alpha ppppp yy nnnnn \square$ 

=α Data Identifier (incorporates first letter of Country/Center code)
 ppppp Uniquely identify collection facility

#### **Donation Identification Number**



=α Data Identifier (incorporates first letter of Country/Center code)
 ppppp Uniquely identify collection facility



- yy Year of Collection
- *nnnnn* Donation sequence number
- *ff* Flag characters or icon
  - (00 default in US\*)
- *K* Modulo 36, 37 check character for manual data entry

(\*Flag characters used in Europe for "Bag 1 of 2" etc. Currently not used in US)

# W0671 07 1234568S

# •US letters: W or K •Four digit center code (center may have more than one) •Year

# W0671 07 1234568S

- •Donation sequence number
- •Flags (number or icon) (\*F