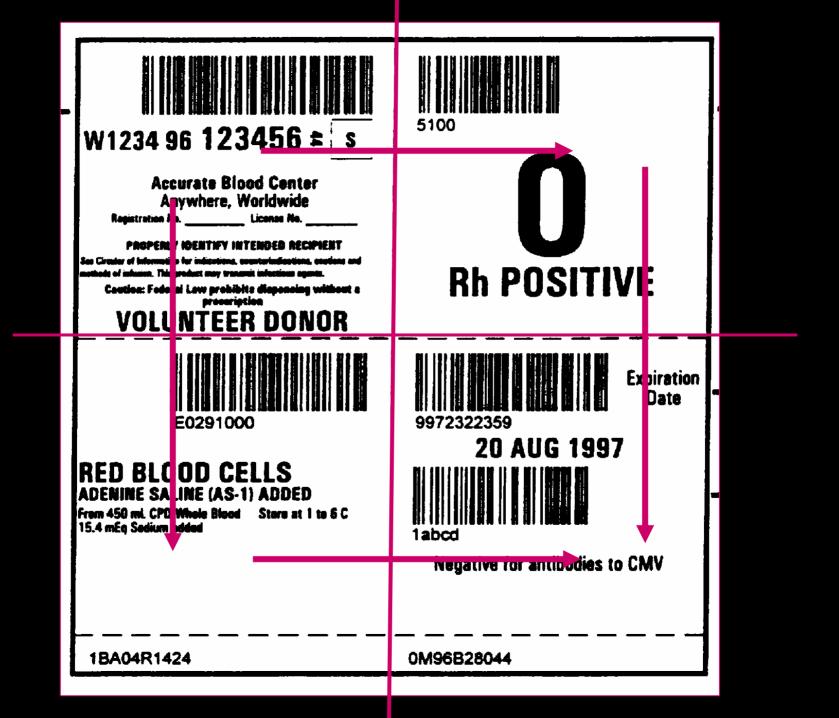

### **Donation Identification Number**

K

 $=\alpha ppppp yy nnnnn \square$ 

=α Data Identifier (incorporates first letter of Country/Center code)
 ppppp Uniquely identify collection facility

#### **Donation Identification Number**

=α Data Identifier (incorporates first letter of Country/Center code)
 ppppp Uniquely identify collection facility

- yy Year of Collection
- *nnnnn* Donation sequence number
- *ff* Flag characters or icon
  - (00 default in US\*)
- *K* Modulo 36, 37 check character for manual data entry

(\*Flag characters used in Europe for "Bag 1 of 2" etc. Currently not used in US)

#### Expiration Date

Data identifier
Century and year
Julian date (day of year)

### Expiration Date

Data identifier
Century and year
Julian date (day of year)

#### Expiration Date & Time

&> Data identifier for alternative format that includes time
 cyy Century and year
 hhmm Time represented as hours and minutes (24-hour clock)