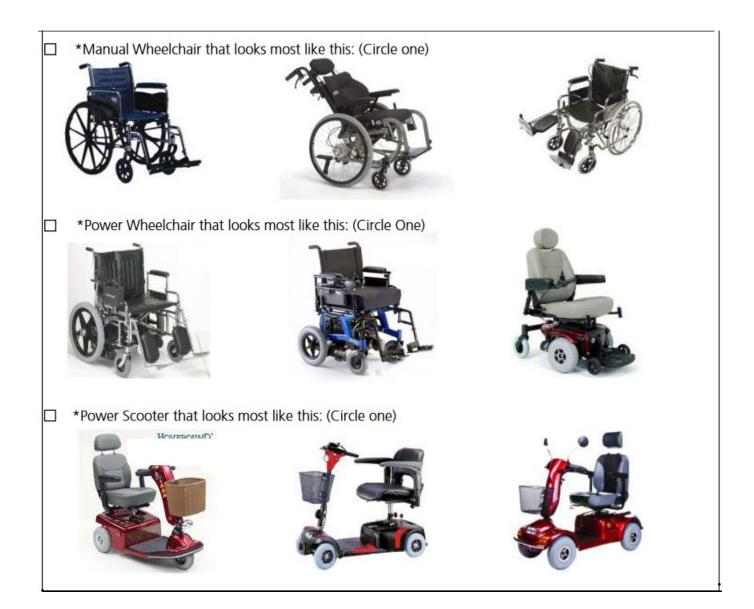

| Name:                                   |                                                     |                    | Date:                | Pg. 4              |
|-----------------------------------------|-----------------------------------------------------|--------------------|----------------------|--------------------|
| YOUR MOBILITY                           |                                                     |                    |                      |                    |
| 8. Are you able to inc                  | dependently:                                        |                    |                      |                    |
| <ul><li>Travel to</li></ul>             | and from a bus stop?                                |                    | Yes□ No[             |                    |
| <ul><li>Get on a</li></ul>              | nd off a ramp-equipped                              | d bus?             | Yes□ No              |                    |
| • Ask for, u                            | understand, and/or foll                             | ow directions?     | Yes□ No              |                    |
| • Plan, und                             | derstand, and follow th                             | rough with the ac  | ctions necess        | sary to take a bus |
| trip?                                   |                                                     |                    | Yes□ No              |                    |
| 9. Which of the followhome? Check all t | wing mobility aides or e                            | equipment do you   | ս use when y         | ou leave your      |
| □No aids                                | □Crutches                                           | □Motorize          | 4                    | □Other (please     |
| ☐Motorized                              | □Walker                                             | scooter            | 4                    | specify)           |
| wheelchair                              | □White cane                                         | □Manual            |                      |                    |
| ☐Support cane                           |                                                     | wheelcha           | ir                   |                    |
| (If you are unsu                        | eelchair device or scoo<br>ure, see Attachment C fo | or assistance.)    | e make & mo          |                    |
| • 30+ inches                            | in width • 48+ inches                               | in length • 800    | lbs+ when o          | ccupied            |
| Does your m                             | nobility aid exceed any                             | of these measure   | mants?               |                    |
| •                                       | s, it does. Explain specif                          |                    | ments:               |                    |
|                                         |                                                     |                    |                      |                    |
| <mark>If you use a r</mark>             | motorized wheelchair o                              | r scooter, skip to | question 13.         |                    |
| •                                       | itside your home, how<br>n as a cane or walker?     | far can you walk   | by yourself <i>c</i> | or with the use of |
| Number of I                             | olocks                                              | ☐ Less than 1 blo  | ock $\square$ N      | lot at all         |