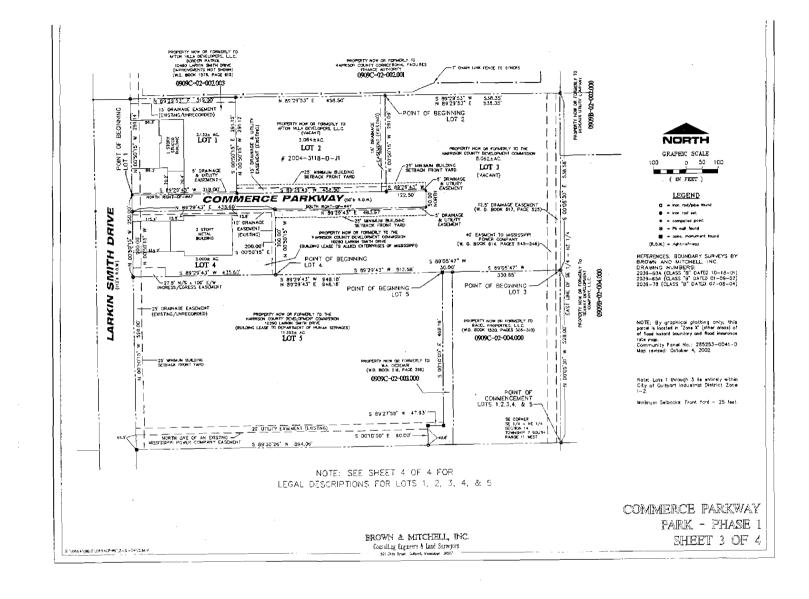

g in the affirmative, the President declared the motion carried and the resolution adopted on the  $19^{th}$  day of December, 2003.

STATE OF MISSISSIPPI

COUNTY OF HARRISON

### CERTIFICATE

I, Jimmy Walker, Secretary of the Harrison County Development Commission, hereby certify that the attached Resolution dated February 22, 2005, is a true and correct copy of such Resolution adopted on such date

WITNESS MY SIGNATURE, this the \_\_\_\_ day of March, 2005.

Simmy Mackar Simmy Walker, Secretary Harrison County Development Commission

SWORN TO AND SUBSCRIBED BEFORE ME, this the Z

My Commission Explres: 12/12/08

HCDC Form 2/20041

### , MISSISSIPPI COUNTY TERM NO O Ш ARRISO Ю 00 N Z MARCH SUPERVISORS, R O BOARD



# HARRISON COUNTY, MISSISSIPPI TERM 2005 MARCH SUPERVISORS, **BOARD OF**



### MISSISSIPP NUTES HARRISON COUNTY, TERM E 0 ŏ Ñ M I I SUPERVISORS, I MARCH 0 OARD

### LEGAL DESCRIPTION: LOT 1

A parcel of land situated and being located in the SE 1/4 of the NE 1/4 of Section 14. Township 7 South, Range 11 West, City of Gutiport, First sudded District of Harrison County, Nississipply and being more particularly described as follows: Commence at the southeast corner of the SE 1/4 of the NF 1/4 of soid Commence of the Solitheast come of the SS 1/4 of the NE 1/4 of soil Soil of the New York of the SS 200 feet clong the south has of soil SS and of the New York of the SS 200 feet clong the south has of soil to Boock Properties, LLC. (formetly to Wollote & Forth, there S 3005/47 W 30.55 feet in the northwest comer of property now or formerly to Boock Properties, LLC; th