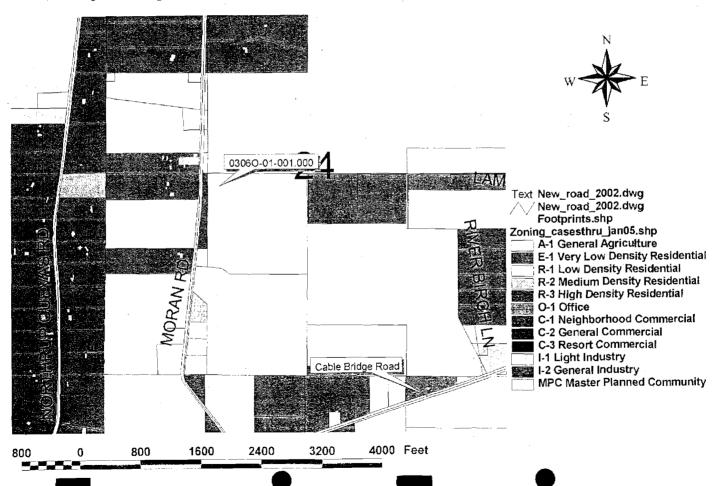

F NE1/4 OF SW1/4 N ALONG 1/4 SEC LINE TO N LINE OF SW1/4 E ALONG 1/2 SEC LINE TO POB PART OF NE1/4 OF SW1/4 OF SEC 24-6-13

The ad valorem Tax Parcel Number is 0306Q-01-001.000.

See attached site location map.

SECTION 2. For good cause being shown and the interest and welfare of Harrison County, the citizens thereof require that the said Ordinance be in full force and effect immediately upon its passage and enrolled as provided by law.

| Supervisor BOBBY ELEUTERIUS | (Absent & Excused), |
|-----------------------------|---------------------|
| Supervisor LARRY BENEFIELD  | (Absent & Excused), |
| Supervisor MARLIN LADNER    | AYE>                |
| Supervisor WILLIAM MARTIN   |                     |
| Supervisor CONNIE ROCKCO    | AYE                 |

0502HC028 Temporary Use Permit



Supervisor CONNIE M. ROCKCO moved adoption of the following:

ORDER ACCEPTING REIMBURSEMENT CHECK NO. 30239 IN THE AMOUNT OF \$2,268.00 FROM DAVID MOTOR & SCRAP CO. INC., AND AUTHORIZING BUDGET AMENDMENT FOR THE ROAD DEPARTMENT

ORDERED BY THE BOARD OF SUPERVISORS OF HARRISON COUNTY, MISSISSIPPI, that the Board does HEREBY ACCEPT reimbursement check No. 30239 in the amount of \$2,268.00 from David Motor & Scrap Co. Inc., and authorizing budget amendment for the Road Department.

Supervisor **WILLIAM W. MARTIN** seconded the motion to adopt the above and foregoing Order, whereupon the question was put to a vote with the following results:

Supervisor BOBBY ELEUTERIUS voted

and the second second second

(ABSENT & EXCUSED)

Supervisor LARRY BENEFIELD voted

(ABSENT & EXCUSED)

Supervisor M