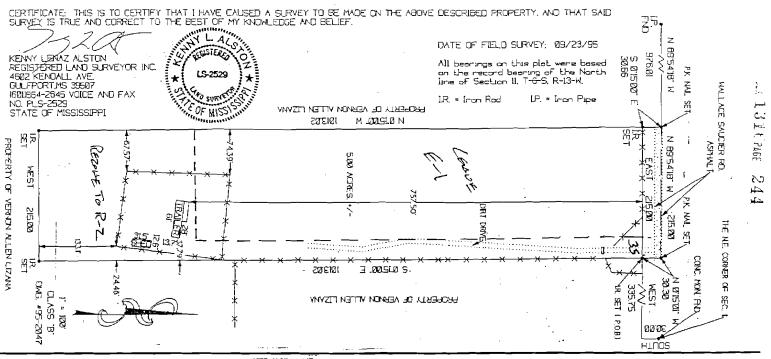

t of Harrison County, Mississippi, and being more particularly described as follows:

Commencing at the Northeast corner of Section II. Township 6 South Range 13 West, and thence run South a distance of 30.0 feet to a point; thence run West a distance of 335.75 feet to the Point of Beginning: thence from soid Point of Beginning run South 00 degrees 15 mirutes 00 seconds East a distance of 1013.02 feet to a point; thence run West a distance of 1013.00 feet to a point; thence run North 00 degrees 15 mirutes 00 seconds West a distance of 1013.02 feet to a point; thence run East a distance of 2500 feet to the Point of Beginning. Said parcel contains 500 cares, more or less.

The above described purpose in Firm zone C. community. 285255-8065-E of the F.E.: Flood zone maps revised August 1988.



### ORDINANCE NO. 0502HC028

Supervisor <u>William Martin</u> moved the adoption of the following order:

AN ORDER CONCURRING WITH THE PLANNING COMMISSION TO APPROVE A TEMPORARY USE PERMIT TO ALLOW FOR AN ADDITIONAL MANUFACTURED HOME ON A 40-ACRE PARCEL OF LAND.

WHEREAS, the Harrison County Board of Supervisors finds and does so determine under Section 906 and based upon the recommendation of the Harrison County Planning Commission and county departments, as well as its existing needs and development, and based upon a reasonable consideration of the character of the district and neighborhood and suitability for particular purposes, that the property which is generally described as being located at 15210 Moran Road, should be granted a temporary use permit subject to the home being remov