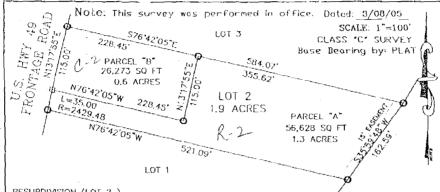

| ,                   |
| Supervisor WILLIAM MARTIN                                                                                                                                                                          | <u>Aye</u> .        |
| Supervisor CONNIE ROCKCO                                                                                                                                                                           | Aye,                |
| The majority of the members present having voted in the ardeclared carried and the Order adopted on this the7th day o 2005.                                                                        |                     |



RESUBDIVISION (LOT 2 )
SURVLY OF LOT 2 SAUCIER EAST OLD HIGHWAY 49 ACRES SUBDIVISION, PHASE 1, A
SUBDIVISION ACCORDING TO THE OFFICIAL MAP OR PLAT THEREOF ON FILE AND OF RECORD
IN THE OFFICE OF THE CHANCERY CLERK OF HARRISON COUNTY, FIRST JUDICIAL DISTRICT,
MISSISSIPPI.

LEGAL DESCRIPTION (PARCEL "A")

BEGINNING AT THE SOUTHWEST CORNER OF LOT 2 SAUCIER EAST OLD HIGHWAY 49 ACRES
SUBDIVISION, PHASE 1, A SUBDIVISION ACCORDING TO THE OFFICIAL MAP OR PLAT THEREOF
ON FILE AND OF RECORD IN THE OFFICE OF THE CHANCERY CLERK OF HARRISON COUNTY,
FIRST JUDICIAL DISTRICT, MISSISSIPPI, THENCE ALONG A CURVE TO THE RIGHT HAVING A
RADIUS OF 2,429,48 FEET FOR A LENGTH OF 35 FEET TO A POINT; THENCE 576'42'05"E AND
PARALLEL, TO THE SOUTH LINE OF SAID LOT 2 FOR A DISTANCE OF 228,45 FEET; THENCE
N13'17'55"E A