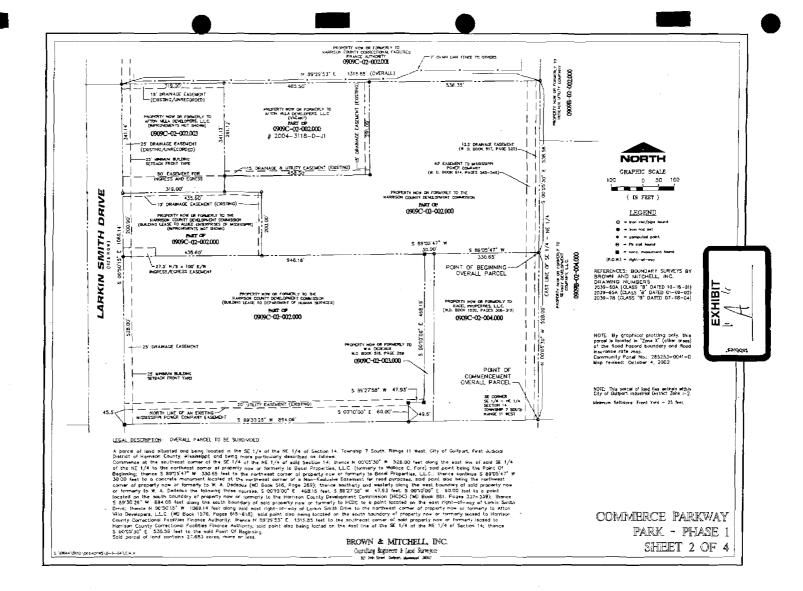

|                     |

A majority of the Members present and voting in the affirmative, the President declared the motion carried and the resolution adopted on the  $19^{th}$  day of December, 2003.

STATE OF MISSISSIPPI

COUNTY OF HARRISON

### CERTIFICATE

I, Jimmy Walker, Secretary of the Harrison County Development Commission, hereby certify that the attached Resolution dated February 22, 2005, is a true and correct copy of such Resolution adopted on such date

WITNESS MY SIGNATURE, this the \_\_\_\_ day of March, 2005.

Simmy Mackar Simmy Walker, Secretary Harrison County Development Commission

SWORN TO AND SUBSCRIBED BEFORE ME, this the Z

My Commission Explres: 12/12/08

HCDC Form 2/20041

### , MISSISSIPPI COUNTY TERM NO O Ш ARRISO Ю 00 N Z MARCH SUPERVISORS, R O BOARD



# HARRISON COUNTY, MISSISSIPPI TERM 2005 MARCH SUPERVISORS, **BOARD OF**



### MISSISSIPP NUTES HARRISON COUNTY, TERM E 0 ŏ Ñ M I I SUPERVISORS, I MARCH 0 OARD

### LEGAL DESCRIPTION: LOT 1

A parcel of land situated and being located in the SE 1/4 of the NE 1/4 of Section 14. Township 7 South, Range 11 West, City of Gutiport, First sudded District of Harrison County, Nississipply and being more particularly described as follows: Commence at the southeast corner of the SE 1/4 of the NF 1/4 of soid Commence of the Solitheast come of the SS 1/4 of the NE 1/4 of soil Soil of the New York of the SS 200 feet clong the south has of soil SS and of the New York of the SS 200 feet clong the south has of soil to Boock Properties, LLC. (formetly to Wollote & Forth, there S 3005/47 W 30.55 feet in