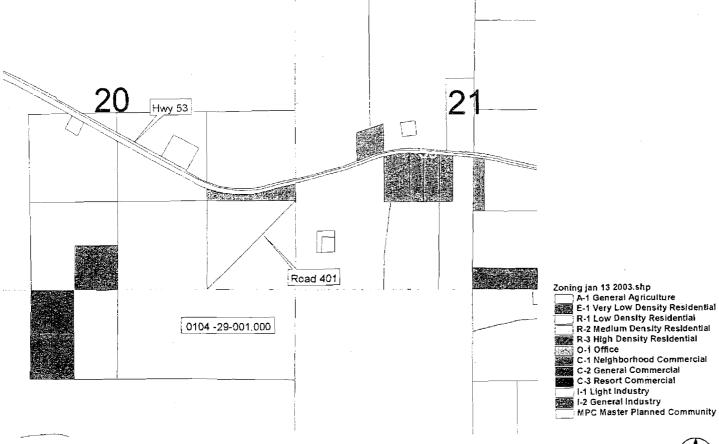

HE NE 1/4 SEC. 29-5-13

The ad valorem Tax Parcel Number is 0104-29-001.000.

See attached site location map.

SECTION 2. For good cause being shown and the interest and welfare of Harrison County, the citizens thereof require that the said Ordinance be in full force and effect immediately upon its passage and enrolled as provided by law.

| Supervisor BOBBY ELEUTERIUS | (Absent & Excused)             |
|-----------------------------|--------------------------------|
| Supervisor LARRY BENEFIELD  | (Absent <u>&amp; Excuse</u> d) |
| Supervisor MARLIN LADNER    | _Aye,                          |
| Supervisor WILLIAM MARTIN   | <u>Aye</u> ,                   |
| Supervisor CONNIE ROCKCO    | _ <u>Aye</u> ,                 |

### 0303HC043 - Special Use District Public/Quasi-Public Facility



1600 Feet

### ORDINANCE NO. 0502HC018

Supervisor <u>William Martin</u> moved the adoption of the following order:

AN ORDER CONCURING WITH THE PLANNING COMMISSION TO APPROVE A ZONING MAP AMENDMENT. THE PROPERTY IS CURRENTLY ZONED AS A C-2 (GENERAL COMMERCIAL) DISTRICT. THE REQUEST IS TO CHANGE THE ZONING DISTRICT CLASSIFICATION TO AN R-2 (MEDIUM DENSITY RESIDENTIAL) DISTRICT.

WHEREAS, the Harrison County Board of Supervisors finds and does so determine under Section 906 and based upon the recommendation of the Harrison County Planning Commission and county departments, as well as its existing needs and development, and based upon a reasonable consideration of the character of the district and neighborhood and suitability for particular purposes, that the property which is generally de