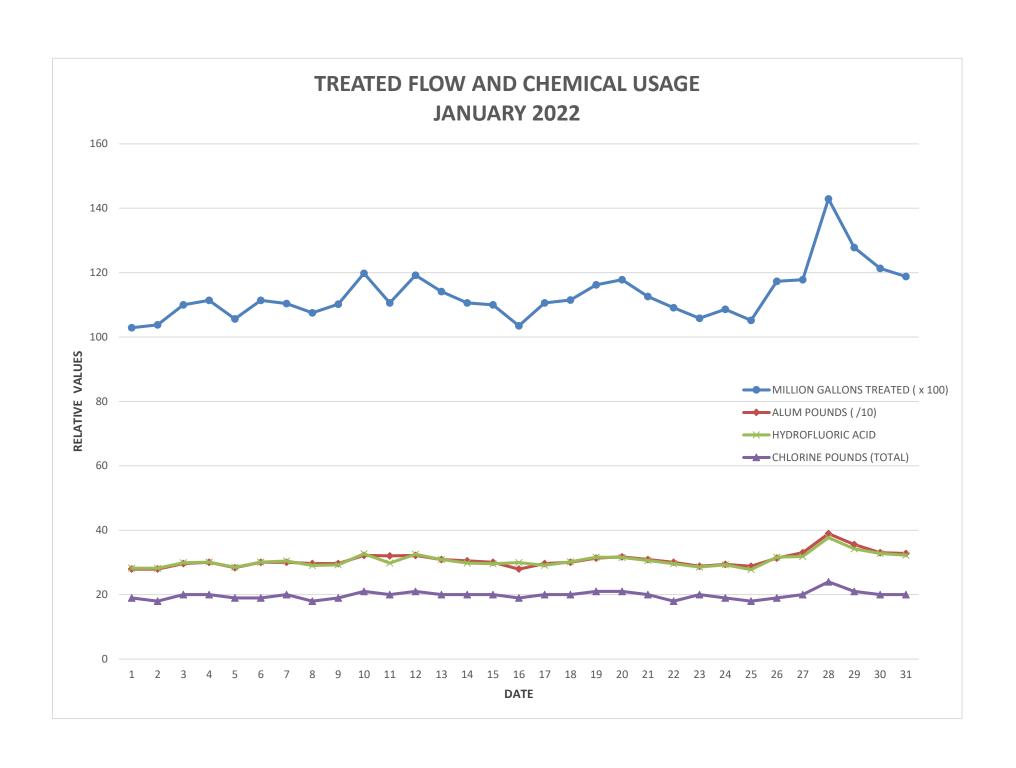

## **INFORMATIONAL:**

- 1.
- 2.
- 3.
- 4.
- HSRUA O&M Report February 2022 OTFD Fire Activity Report February 2022 Robert J. Parks Library Upcoming Events Hammer Head Comments Opinion 2022 Wilber Township Fire Services Renewal 5.