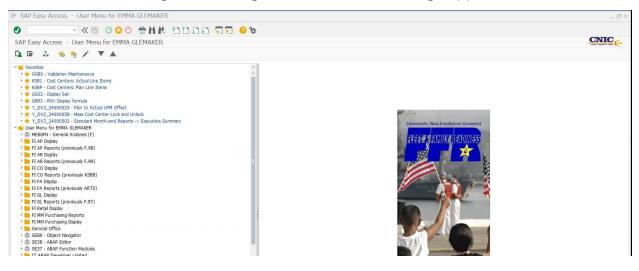

## CHANGING YOUR THEME IN SAP

FOR ASSISTANCE PLEASE CONTACT: +1.844.697.4357 | SUPPORT@AIMSHELP.COM

From the SAP main screen: More> SAP GUI settings and actions>options

| ≡                                                                                           |                               |               |           |        |          |        |        |      |    |    |    |     |     |                 |                |     |                               |
|---------------------------------------------------------------------------------------------|-------------------------------|---------------|-----------|--------|----------|--------|--------|------|----|----|----|-----|-----|-----------------|----------------|-----|-------------------------------|
|                                                                                             | CNIC                          |               |           |        |          |        |        |      |    |    |    | SAP | Eas | Access - Use    | er Menu for E  | мма | GLEMAKER                      |
| ~                                                                                           |                               | ाइन् <u>म</u> | e 4       | +      | +        | ,      | V      | ~    | 68 | f1 | n  | G   | M   | ore 🗸           |                |     |                               |
|                                                                                             |                               |               |           | +      | ~        | ~      |        |      |    | -  | LV | Lø  |     |                 |                |     |                               |
| ✓ 1 <sup>-</sup> 1 <sup>-</sup> 1 <sup>-</sup> 1 <sup>-</sup> 1 <sup>-</sup> 1 <sup>-</sup> | avorites                      |               |           |        |          |        |        |      |    |    |    | ^   |     | <u>M</u> enu    |                | >   |                               |
|                                                                                             | GGB0 - Validation Mainten     | ance          |           |        |          |        |        |      |    |    |    | ~   |     | <u>E</u> dit    |                | >   |                               |
|                                                                                             | r KSB1 - Cost Centers: Actu   |               | e Items   |        |          |        |        |      |    |    |    |     |     | Favorites       |                | >   |                               |
| ~                                                                                           | KSBP - Cost Centers: Plan     |               |           |        |          |        |        |      |    |    |    |     |     |                 |                |     |                               |
|                                                                                             | GS03 - Display Set            |               |           |        |          |        |        |      |    |    |    |     |     | Extr <u>a</u> s |                | ~   |                               |
| *                                                                                           | GRR3 - RW: Display formu      | ıla           |           |        |          |        |        |      |    |    |    |     |     | System          |                | >   | 200                           |
|                                                                                             | r Y_DV3_24000525 - Plan 1     |               | ual UFM C | ffset  |          |        |        |      |    |    |    |     |     | Help            |                | >   | Commander, Navy Installation  |
| *                                                                                           | Y_DV2_24000058 - Mass         | Cost          | Center Lo | ck and | Unlock   |        |        |      |    |    |    |     | E   | SAP GUI settin  | re and actions | >   | Options                       |
| *                                                                                           | Y_DV3_24000502 - Stand        | dard M        | lonth-end | Report | s -> Exe | cutive | e Sumr | mary |    |    |    |     | L   | SAI GOI SELLII  | gs and actions | - í |                               |
| ~ 🗗 U                                                                                       | Iser Menu for EMMA GLEMA      | KER           |           |        |          |        |        |      |    |    |    |     |     |                 |                |     | Clipboard >                   |
| Ø                                                                                           | ME80FN - General Analyse      | es (F)        |           |        |          |        |        |      |    |    |    |     |     |                 |                |     | Generate Graphic              |
| > 🗅                                                                                         | ] FI AP Display               |               |           |        |          |        |        |      |    |    |    |     |     |                 |                |     | Create Shortcut               |
| > 🗅                                                                                         | FI AP Reports (previously     | F.98)         |           |        |          |        |        |      |    |    |    |     |     |                 |                |     | -                             |
| > 🗅                                                                                         | ] FI AR Display               |               |           |        |          |        |        |      |    |    |    |     |     |                 |                |     | Script Recording and Playback |
| > 🗅                                                                                         | ] FI AR Reports (previously I | F.99)         |           |        |          |        |        |      |    |    |    |     |     |                 |                |     | SAP GUI Scripting Help        |
|                                                                                             | ] FI CO Display               |               |           |        |          |        |        |      |    |    |    |     |     |                 |                |     | Default Size                  |
|                                                                                             | ] FI CO Reports (previously   | KSBB          | )         |        |          |        |        |      |    |    |    | . 1 |     |                 |                |     | -                             |
|                                                                                             | ] FI FA Display               |               |           |        |          |        |        |      |    |    |    |     |     |                 |                |     | Hard Copy                     |
|                                                                                             | ] FI FA Reports (previously / | ARTO)         |           |        |          |        |        |      |    |    |    |     |     |                 |                |     | Character Set >               |
|                                                                                             | ] FI GL Display               |               |           |        |          |        |        |      |    |    |    |     |     |                 |                |     | Quick Cut and Paste           |
|                                                                                             | FI GL Reports (previously I   | F.97)         |           |        |          |        |        |      |    |    |    |     |     |                 |                |     | <br>Spell Checker             |
|                                                                                             | FI Retail Display             |               |           |        |          |        |        |      |    |    |    | - 1 |     |                 |                |     | Sherr CuecRei                 |
|                                                                                             | FI MM Purchasing Reports      |               |           |        |          |        |        |      |    |    |    | -   |     |                 |                |     | SAP GUI Help                  |
|                                                                                             | FI MM Purchasing Display      |               |           |        |          |        |        |      |    |    |    |     |     |                 |                |     | About                         |
| > 🗅                                                                                         | General Office                |               |           |        |          |        |        |      |    |    |    |     |     |                 |                |     | -                             |