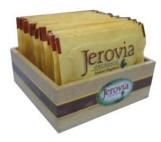

### **WOODEN BOXES**

WOODEN SMALL BOX WITH ORGANIC JEROVIÁ SUGAR 16 Pouches

J501 7841341000426

WOODEN BOX WITH 6 FLAVORS OF ORGANIC SUGAR IN BOTTLES (cinnamon, vanilla, orange)

J506 7841341000327

WOODEN SMALL BOX WITH STEVIA 20 Pouches

J502 7841341000464

WOODEN BOX WITH 3 FLAVORS OF ORGANIC TEA BAGS: 14 Catuaba, 14 Mate Cocido, 14 Yerba Mate

J503 7841341000266

WOODEN BOX WITH 3 FLAVORS OF ORGANIC TEA BAGS.
7 Catuaba, 7 Mate Cocido, 7 Yerba Mate