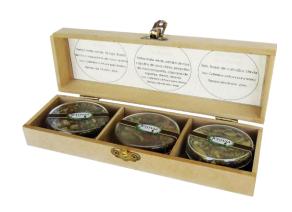

#### WOODEN BOXES WITH 3 FLAVORS OF TISANE IN POTS

7841341000891

WOODEN BOX WITH 5 FLAVORS OF TISANE IN BOTTLES + 1 INFUSER

J505