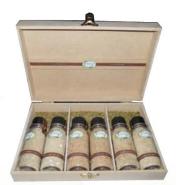

### **WOODEN BOXES**

WOODEN SMALL BOX WITH ORGANIC JEROVIÁ SUGAR 16 Pouches

J501 7841341000426

WOODEN BOX WITH 6 FLAVORS OF ORGANIC SUGAR IN BOTTLES (cinnamon, vanilla, orange)

J506 7841341000327

WOODEN SMALL BOX WITH STEVIA 20 Pouches