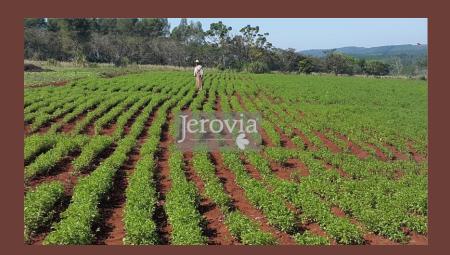

All ours products are made of leaf of organic yerba mate, organic catuaba and organic sugar and comes from plantation that fulfill the standards for organic production of United States (NOP-USDA), the European Union (EEC 2092/91) and Japan (JAS) and certified by the German Company BCS ÖKO Garantie.

### Know the yerba mate... and its benefits.

The word hierba is Spanish for grass or "herb". Mate is from the Quechua mati, meaning "cup". Yerba mate is therefore literally the "cup herb", it was scientifically classified by the Swiss botanist Moses Bertoni, who settled in Paraguay in 1895, with the name Ilex paraguariensis, and places it within the medium shrub species, an evergreen member of the holly family and plant with medical properties. The plant is grown mainly in South America, more specifically in Paraguay, Argentina, and Southern Brazil. The plant is classified, according to Western herbal medicine, as aromatic, stimulant, bitter, aperient (laxative), diuretic, purgative, and febrifuge. Mate contains numerous vitamins and minerals. An invigorator of the mind and body, a natural source of nutrition, and a health promoter par excellence, Mate deserves the attention of every person interested in optimum health.

The Guarani are reputed to be the first people who cultivated the plant and have use it as a common ingredient in household cures. The first Europeans to do this were Jesuit missionaries, who spread the drinking habit as far as Ecuador. Nowadays, it has won many admirers in wide-ranging parts of the world. In modern Argentina and Paraguay, Mate tea has become a ritual in a manner reminiscent of coffee and tea use in Western and Eastern countries, and the natural use of Mate for healthful purposes has persisted.