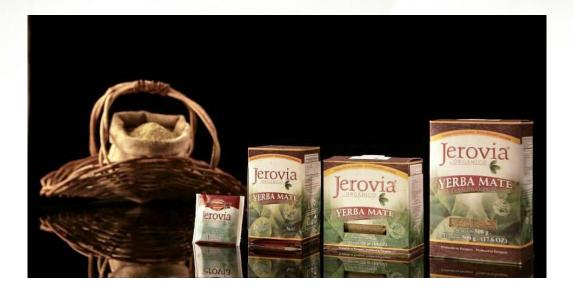

# JEROVIA ORGANICO - YERBA MATE LINE

#### **ORGANIC YERBA MATE**

# JEROVIA ORGANICO - YERBA MATE LINE

ORGANIC YERBA MATE TRADITIONAL 250g Recycled cardboard pack

1001

7841341000013

ORGANIC YERBA MATE TRADITIONAL 500g Recycled cardboard pack

J002 7841341000020

ORGANIC YERBA MATE PURE LEAF AGED 250g Recycled cardboard pack