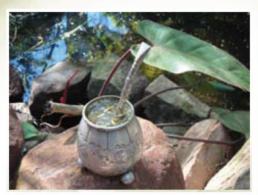

### Know the yerba mate... and its benefits.

The word hierba is Spanish for grass or "herb". Mate is from the Quechua mati, meaning "cup". Yerba mate is therefore literally the "cup herb", it was scientifically classified by the Swiss botanist Moses Bertoni, who settled in Paraguay in 1895, with the name Ilex paraguariensis, and places it within the medium shrub species, an evergreen member of the holly family and plant with medical properties. The plant is grown mainly in South America, more specifically in Paraguay, Argentina, and Southern Brazil. The plant is classified, according to Western herbal medicine, as aromatic, stimulant, bitter, aperient (laxative), diuretic, purgative, and febrifuge. Mate contains numerous vitamins and minerals. An invigorator of the mind and body, a natural source of nutrition, and a health promoter par excellence, Mate deserves the attention of every person interested in optimum health.

The Guarani are reputed to be the first people who cultivated the plant and have use it as a common ingredient in household cures. The first Europeans to do this were Jesuit missionaries, who spread the drinking habit as far as Ecuador. Nowadays, it has won many admirers in wide-ranging parts of the world. In modern Argentina and Paraguay, Mate tea has become a ritual in a manner reminiscent of coffee and tea use in Western and Eastern countries, and the natural use of Mate for healthful purposes has persisted.