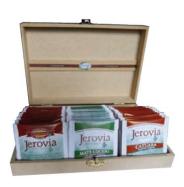

J502 7841341000464

WOODEN BOX WITH 3 FLAVORS OF ORGANIC TEA BAGS: 14 Catuaba, 14 Mate Cocido, 14 Yerba Mate

J503 7841341000266

WOODEN BOX WITH 3 FLAVORS OF ORGANIC TEA BAGS.
7 Catuaba, 7 Mate Cocido, 7 Yerba Mate