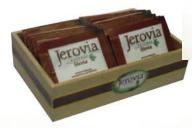

J502 7841341000464

WOODEN BOX WITH 3 FLAVORS OF ORGANIC TEA BAGS: 14 Catuaba, 14 Mate Cocido, 14 Yerba Mate

J503 7841341000266

WOODEN BOX WITH 3 FLAVORS OF ORGANIC TEA BAGS.
7 Catuaba, 7 Mate Cocido, 7 Yerba Mate