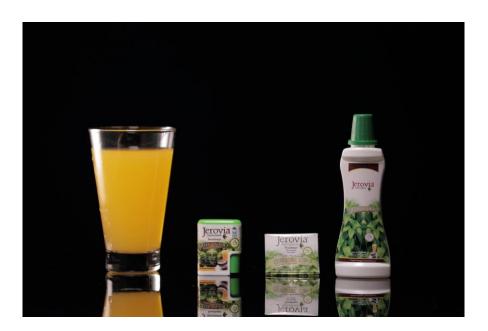

## Jeroviá Organic: seal of Quality

## ORGANIC CATUABA 25 TEA BAGS 3gr

Recycled cardboard pack

J202 7841341000143

NATURAL STEVIA 25 TEA BAG 2gr

# JEROVIA ORGANICO - TEA BAG LINE

**TEA BAG LINE** 

ORGANIC YERBA MATE TEA
WITH MANZANILLA, ANIS AND STEVIA

ORGANIC YERBA MATE TEA WITH CEDRÓN AND STEVIA

ORGANIC YERBA MATE TEA WITH MORINGA AND STEVIA

ORGANIC YERBA MATE TEA WITH MENTA AND STEVIA