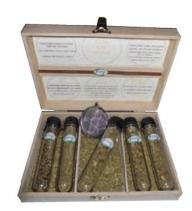

# JEROVIA - WOODEN BOXES

WOODEN BOX WITH 5 FLAVORS OF TISANE IN POTS + 1 INFUSER

1504 7

7841341000273

#### WOODEN BOXES WITH 3 FLAVORS OF TISANE IN POTS

7841341000891

WOODEN BOX WITH 5 FLAVORS OF TISANE IN BOTTLES + 1 INFUSER

J505