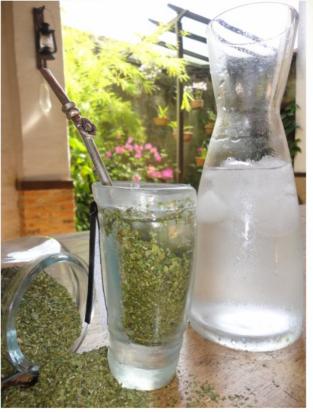

## **TISANES**

Infusions "alive to the senses" based on organic yerba mate pure leaves mixed agree to the taste required.

### ENERGISING MATE

Organic Yerba Mate Cut Pure Leaf, leaves of catuaba

Use: Coffee pot or infuser for kittle

Infusion Time: 2min.