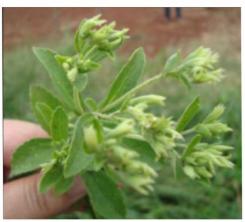

### Know the yerba mate... and its benefits.

The word hierba is Spanish for grass or "herb". Mate is from the Quechua mati, meaning "cup". Yerba mate is therefore literally the "cup herb", it was scientifically classified by the Swiss botanist Moses Bertoni, who settled in Paraguay in 1895, with the name Ilex paraguariensis, and places it within the medium shrub species, an evergreen member of the holly family and plant with medical properties. The plant is grown mainly in South America, more specifically in Paraguay, Argentina, and Southern Brazil. The plant is classified, according to Western herbal medicine, as aromatic, stimulant, bitter, aperient (laxative), diuretic, purgative, and febrifuge. Mate contains numerous vitamins and minerals. An invigorator of the mind and body, a natural source of nutrition, and a health promoter par excellence, Mate deserves the attention of every person interested in optimum health.

#### The Stevia Rebaudiana Bertoni: Paraguay's cultural heritage.

Stevia rebaudiana Bertoni, originally known as Ka'a He'ê (sweet grass) is a shrub used by the Guarani natives of the area northeast of Paraguay, who were the first humans to use Stevia 2000 years ago.