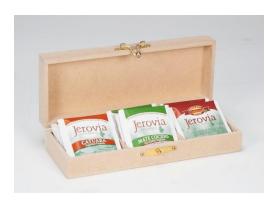

J502 7841341000464

WOODEN BOX WITH 3 FLAVORS OF ORGANIC TEA BAGS: 14 Catuaba, 14 Mate Cocido, 14 Yerba Mate

J503 7841341000266

WOODEN BOX WITH 3 FLAVORS OF ORGANIC TEA BAGS.
7 Catuaba, 7 Mate Cocido, 7 Yerba Mate