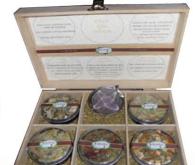

# JEROVIA - WOODEN BOXES

WOODEN BOX WITH 5 FLAVORS OF TISANE IN POTS + 1 INFUSER

1504 7

7841341000273

#### WOODEN BOXES WITH 3 FLAVORS OF TISANE IN POTS

7841341000891

WOODEN BOX WITH 5 FLAVORS OF TISANE IN BOTTLES + 1 INFUSER

J505