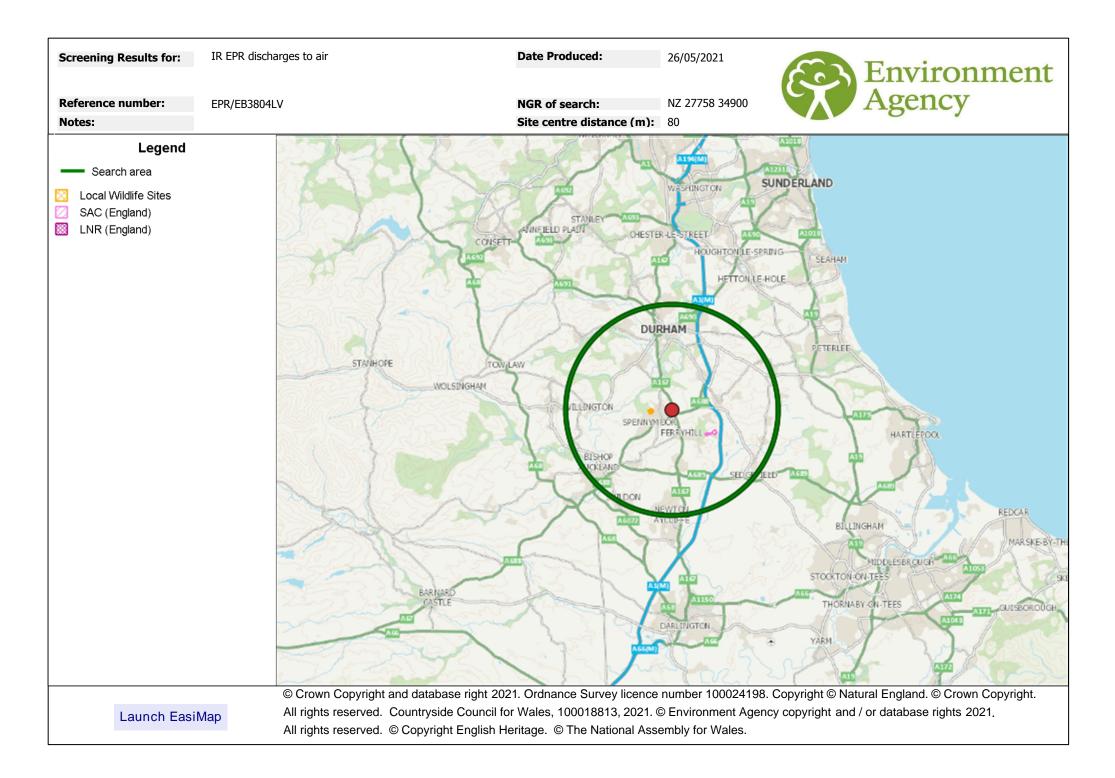

Click here to download Permit Screening distances

Screening Results for: Reference number: Notes: IR EPR discharges to air EPR/EB3804LV

Date produced: NGR of search: Site centre distance (m): 26/05/2021 NZ 27758 34900 80

| Data                                              | Details                                   | Within | Search Direction | Action                                                                                    |
|---------------------------------------------------|-------------------------------------------|--------|------------------|-------------------------------------------------------------------------------------------|
| Special Areas of Conservation - England           | Designation Name: Thrislington (SAC)      | 3830m  | Radial           | HRA Stage 1 Form (App11) consultation with NE may be required                             |
| Local Nature Reserves - England                   | Name: Cow Plantation (LNR)                | 1851m  | Radial           | Consultation with relevant owner may be required                                          |
| Local Wildlife Sites                              | Name: Cow Plantation                      | 1815m  | Radial           | Take account of the requirements of this site. If there is no data available consult Area |
| EPR Installation Team                             | EPR Team: Installations North             | 0m     | Radial           |                                                                                           |
| EPR Waste Team                                    | EPR Team: Waste Central                   | 0m     | Radial           |                                                                                           |
| EPR Land and Water Team                           | EPR Team: Land and Water Wear & Tees      | 0m     | Radial           |                                                                                           |
| Local Authorities                                 | Name: County Durham                       | 0m     | Radial           |                                                                                           |
| EA Water Management Areas                         | Area name: Northumberland Durham and Tees | 0m     | Radial           |                                                                                           |
| Ancient Woodland - England                        | None present                              | 2000m  |                  |                                                                                           |
| Ancient Woodland - Wales                          | None present                              | 2000m  |                  |                                                                                           |
| Counties                                          | None present                              | 0m     |                  |                                                                                           |
| Local Nature Reserves - Wales                     | None present                              | 2000m  |                  |                                                                                           |
| Marine Conservation Zones                         | None present                              | 2000m  |                  |                                                                                           |
| National Nature Reserves - England                | None present                              | 2000m  |                  |                                                                                           |
| National Nature Reserves - Wales                  | None present                              | 2000m  |                  |                                                                                           |
| Protected Habitats - Reedbeds                     | None present                              | 500m   |                  |                                                                                           |
| Ramsar Sites - England                            | None present                              | 10000m |                  |                                                                                           |
| Ramsar Sites - Wales                              | None present                              | 10000m |                  |                                                                                           |
| Special Areas of Conservation - Wales             | None present                              | 10000m |                  |                                                                                           |
| Special Protection Areas - England                | None present                              | 10000m |                  |                                                                                           |
| Special Protection Areas - Wales                  | None present                              | 10000m |                  |                                                                                           |
| Sites of Special Scientific Interest -<br>England | None present                              | 2000m  |                  |                                                                                           |
| Sites of Special Scientific Interest - Wales      | None present                              | 2000m  |                  |                                                                                           |