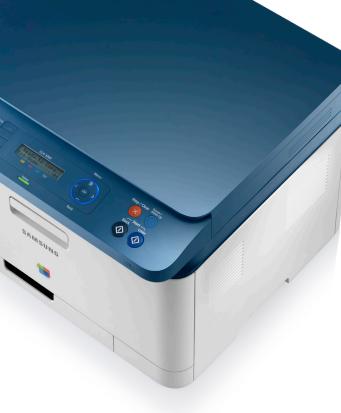

### Easy to use

Designed for simple and intuitive operation the CLX-3300 saves you precious time and effort.

Easy Document Creator helps you create digital documents in multiple formats such as '.epub' file format for E-book support and makes it easy to share them with others - via e-mail or social networks.

Easily print images and documents directly from a USB memory stick with the intuitive menu and navigation keys.

Just one push of the Eco button and you can save on toner, paper, and energy. Print multiple pages on one sheet, change colour to greyscale or skip blank pages.