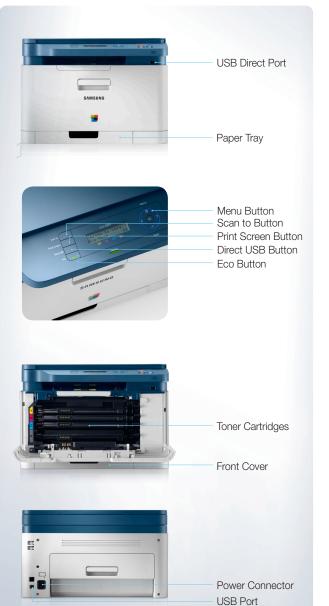

# Configuration

### Samsung Colour Laser Multifunction Printer CLX-3300



# Specifications

#### CLX-3300

| Print                                                                                      |                                                                                                                                                                                                                                                                                                                                               |
|--------------------------------------------------------------------------------------------|------------------------------------------------------------------------------------------------------------------------------------------------------------------------------------------------------------------------------------------------