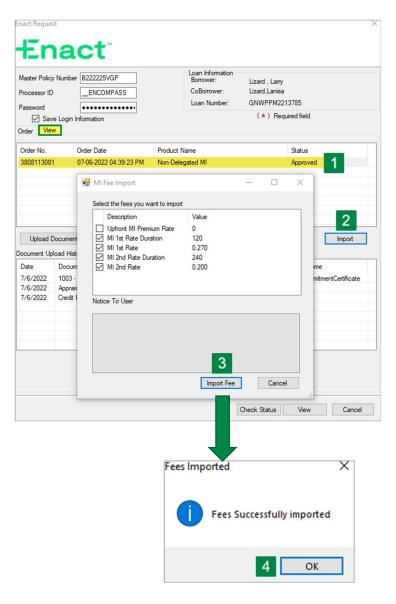

### Import Fees

- To import fees, select the Non-Delegated MI order from the order history list on the View tab.
- 2) Click the Import button.
- 3) On the *MI Fee Import* popup, click the **Import Fees** button.
- Once fees are imported, the *Fees Successfully imported* message appears, Click OK.