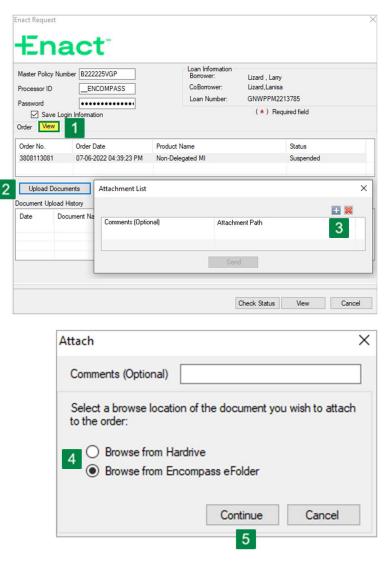

### Uploading Documents

- To upload documents, select the View tab (if not active) on the Enact Request screen.
- 2) Select the **Upload Documents** button to view the **Attachment List**.
- Select the plus (+) sign to add documents to the list.
- Choose the location from which you'd like to retrieve your documents.
  - Browse from the hard drive on your computer or a local drive.

#### Helpful Hint:

Hold down the Ctrl key to select multiple docs at one time.

#### OR

- b) Browse from the Encompass eFolder associated with this file.
- 5) Select **Continue** to open the **Select Documents** window.

| Ch | oose  | a stacking order to arrange the | documents. Click Continue when done s | electing the documents. |          |          |              |
|----|-------|---------------------------------|---------------------------------------|-------------------------|----------|----------|--------------|
| St | ackin | g Order None                    |                                       |                         |          | ✓ Upda   | ite Template |
| )0 | cum   | ents                            |                                       |                         |          |          |              |
| •  | Att   | Name                            | Requested From                        | For Borrower Pair       | Status   | Date     |              |
| ]  |       | 1003 - URLA                     |                                       | Larry and Lanisa Lizard | Received | 07/06/22 |              |
| ]  | ~     | Appraisal                       |                                       | Larry and Lanisa Lizard | Received | 07/06/22 |              |
| ]  | ~     | Credit Report                   |                                       | Larry and Lanisa Lizard | Received | 07/06/22 |              |
|    |       |                                 |                                       |                         | 6        | 7        |              |
| -  |       |                                 |                                       |                         | 0        | - 1      |              |

- 6) Selecting **Preview** will display all documents selected in one PDF document.
- 7) If selecting documents from the **eFolder**, choose the desired documents and select **Continue**.

3

800

4

Loan Info Borrowe

CoBorrower

Loan Numbe