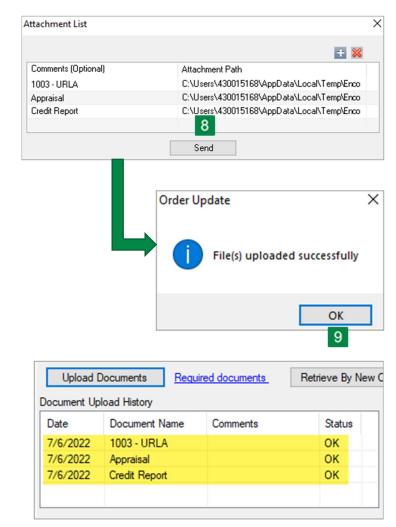

### Helpful Hint:

If your admin has set-up a **Stacking Order**, select it from the dropdown to view all available documents.

- Verify the documents you desire to send are listed in the Attachment List window and select Send.
- After a successful submission, you will receive a File(s) uploaded successfully prompt. Select OK.

Uploaded documents will be displayed in the **Document Upload History** list.