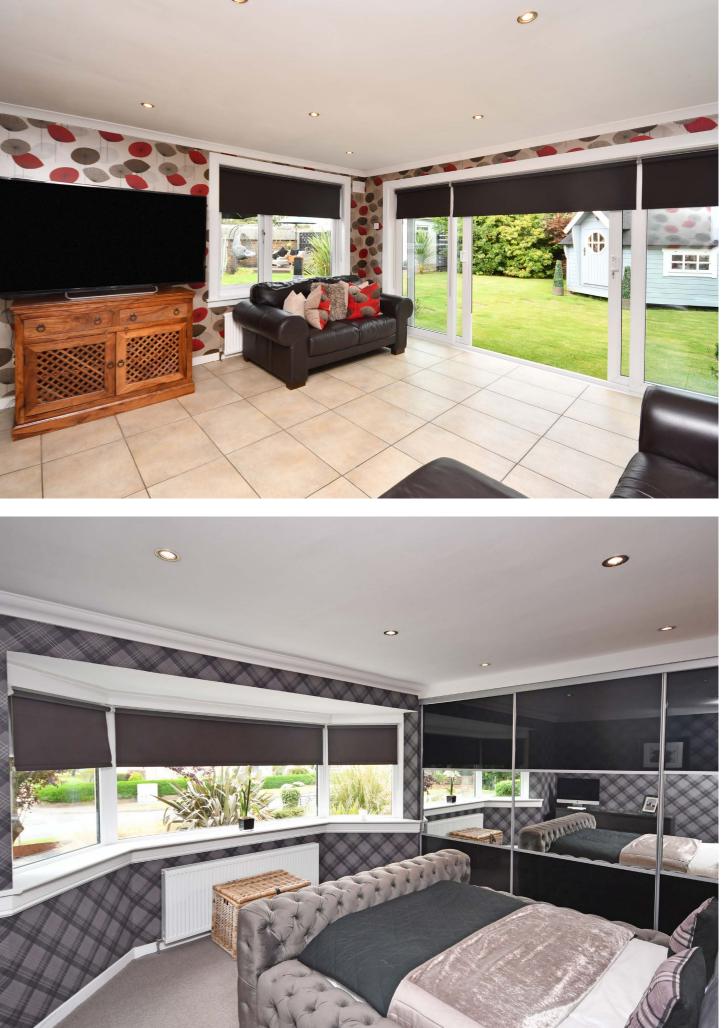

The focal point of the house is a fabulous family/garden room which overlooks delightful rear gardens and the generous room sizes really accentuate the feeling of space.

In detail the accommodation comprises broad reception hall, formal lounge with feature fireplace, fully fitted designer kitchen, separate dining room, family/garden room, three double bedrooms, modern shower room, double glazing, gas central heating.

The gardens offer a medium sized grassed area to the front with decorative paths. An extensive rear garden affords a high degree of privacy with soft and hard landscaped areas. A fully equipped Arctic cabin with electrics and LED lighting is included in the sale The rear garden has a grassed area and sheltered decked patio. There is a separate double garage with remote control door.