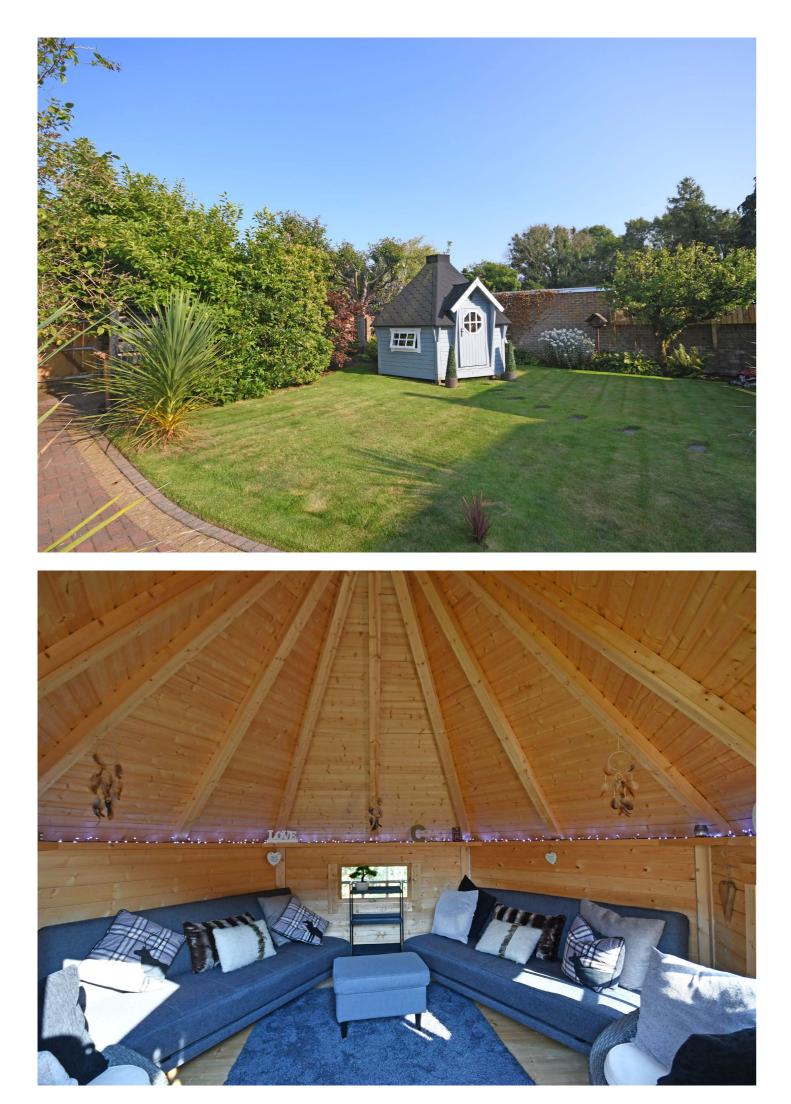

The focal point of the house is a fabulous family/garden room which overlooks delightful rear gardens and the generous room sizes really accentuate the feeling of space.

In detail the accommodation comprises broad reception hall, formal lounge with feature fireplace, fully fitted designer kitchen, separate dining room, family/garden room, three double bedrooms, modern shower room, double glazing, gas central heating.

The gardens offer a medium sized grassed area to the front with decorative paths. An extensive rear garden affords a high degree of privacy with soft and hard landscaped areas. A fully equipped Arctic cabin with electrics and LED lighting is included in the sale The rear garden has a grassed area and sheltered decked patio. There is a separate double garage with remote control door.