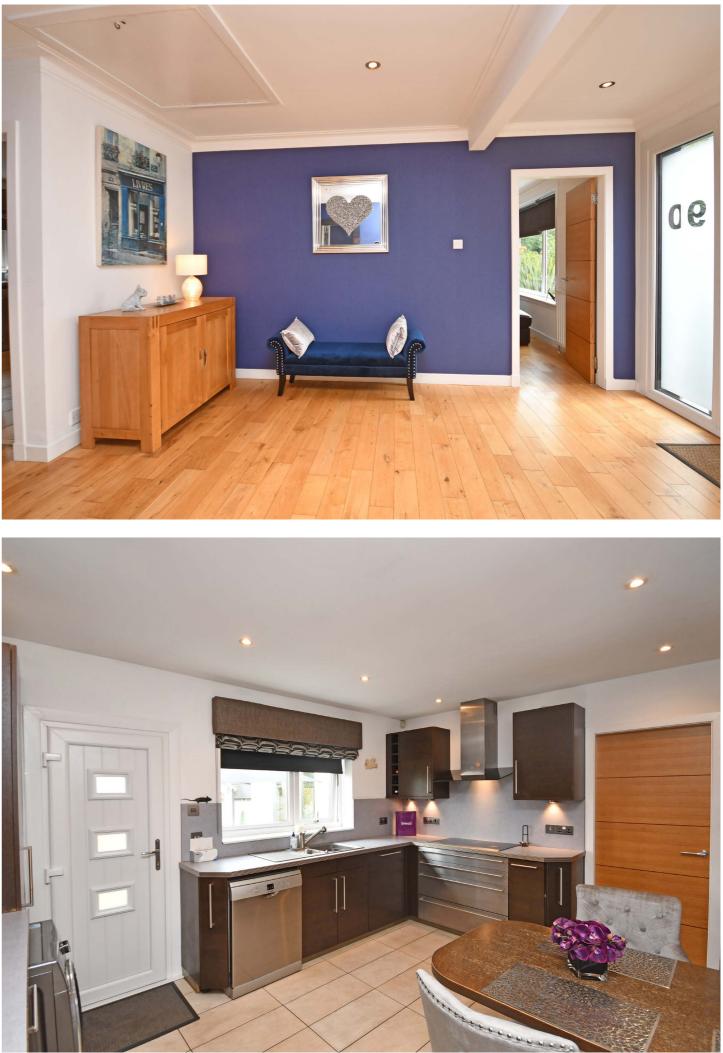

This superb property has a superb specification throughout which includes low voltage lighting, UVPC double gazing and a new combination gas fired central heating system with Hive thermostat control.

The layout of Bothwell bungalows is unique in that, subject to local planning consents, the construction was specifically designed to allow for extension from the wide reception hall via a full-length floored loft area.

It is a spacious home that offers all on the level accommodation and flexible layout which would suit a variety of clients but especially those looking to downsize from a larger home. The stylish interior has recently been upgraded and the property is in true walk-in condition.

The focal point of the house is a fabulous family/garden room which overlooks delightful rear gardens and the generous room sizes really accentuate the feeling of space.

In detail the accommodation comprises broad reception hall, formal lounge with feature fireplace, fully fitted designer kitchen, separate dining room, family/garden room, three double bedrooms, modern shower room, double glazing, gas central heating.