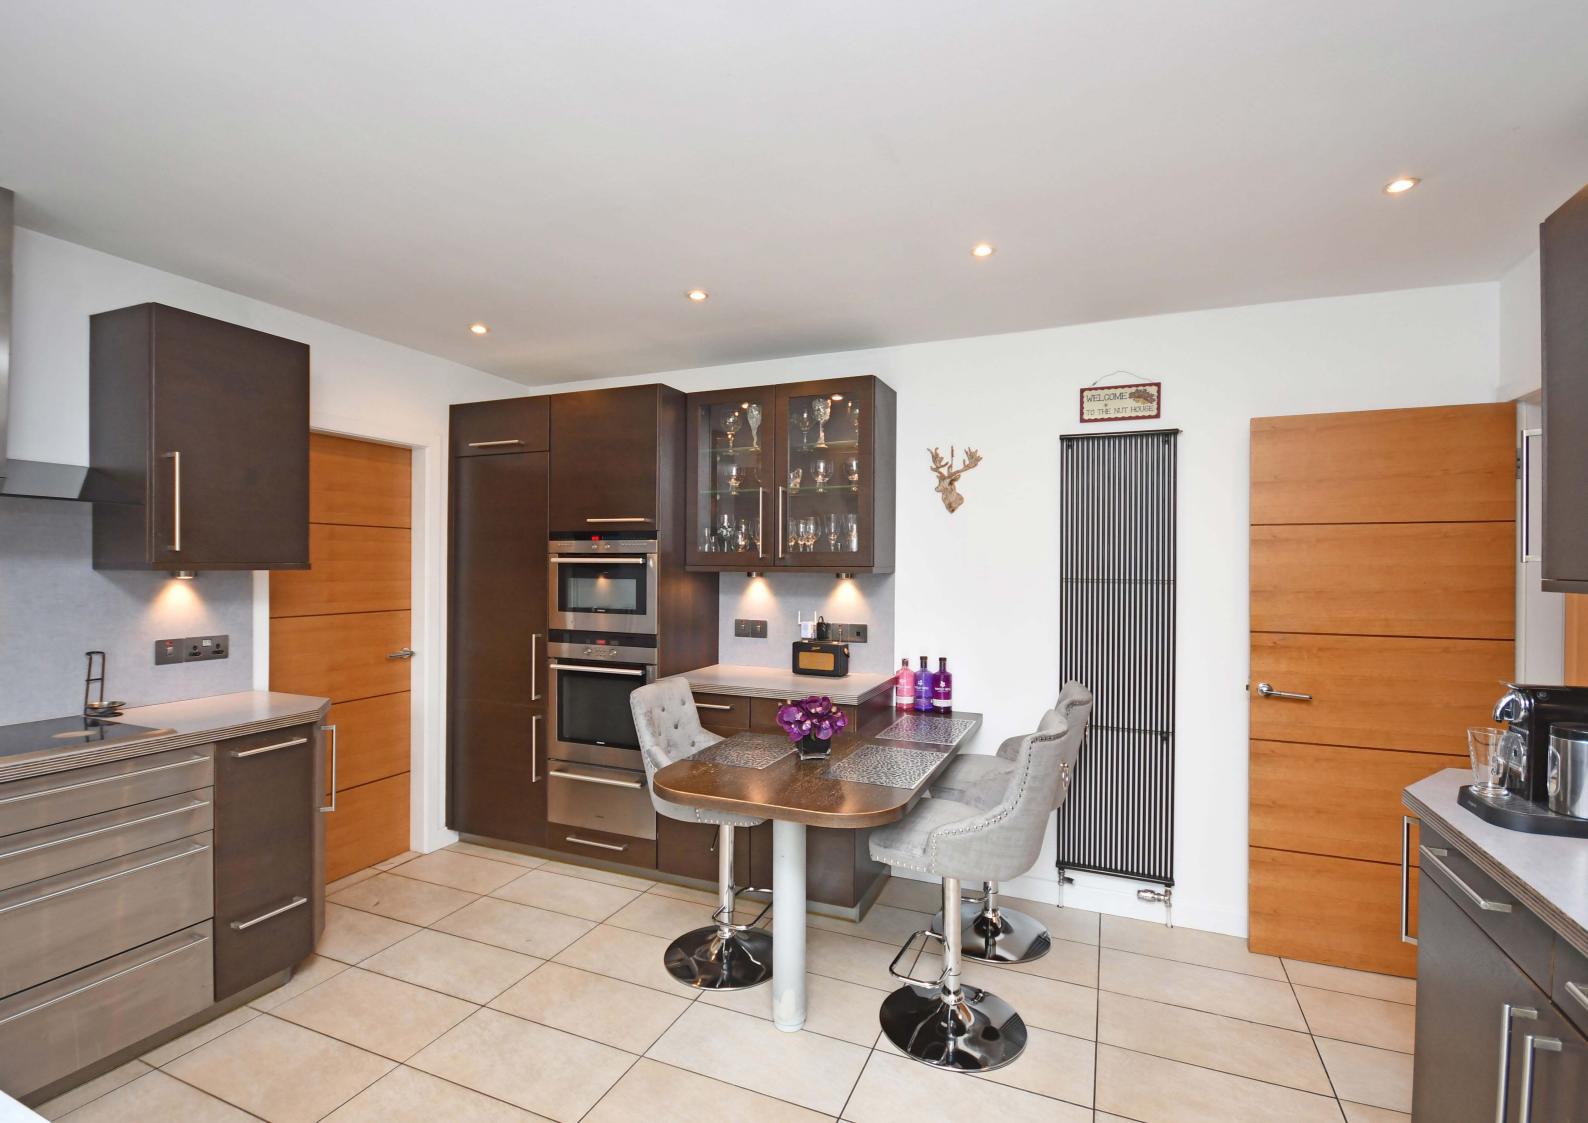

The focal point of the house is a fabulous family/garden room which overlooks delightful rear gardens and the generous room sizes really accentuate the feeling of space.

In detail the accommodation comprises broad reception hall, formal lounge with feature fireplace, fully fitted designer kitchen, separate dining room, family/garden room, three double bedrooms, modern shower room, double glazing, gas central heating.