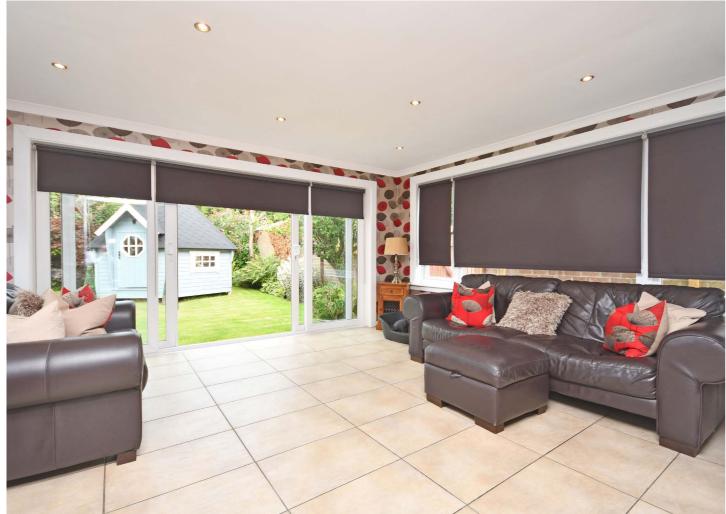

The focal point of the house is a fabulous family/garden room which overlooks delightful rear gardens and the generous room sizes really accentuate the feeling of space.

In detail the accommodation comprises broad reception hall, formal lounge with feature fireplace, fully fitted designer kitchen, separate dining room, family/garden room, three double bedrooms, modern shower room, double glazing, gas central heating.