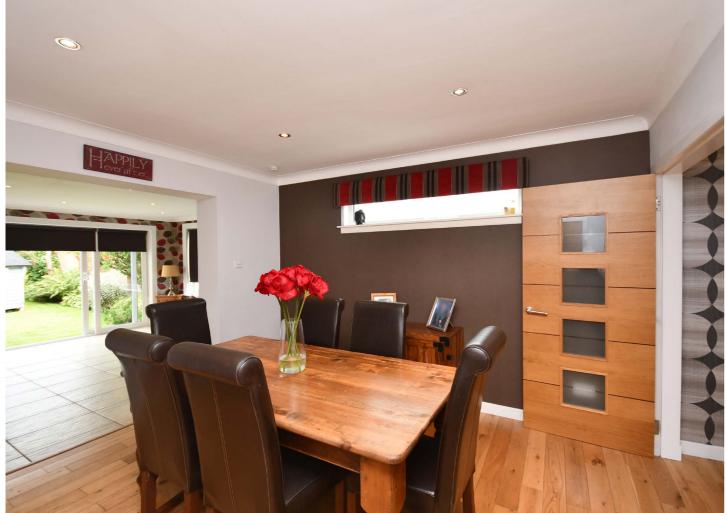

The focal point of the house is a fabulous family/garden room which overlooks delightful rear gardens and the generous room sizes really accentuate the feeling of space.

In detail the accommodation comprises broad reception hall, formal lounge with feature fireplace, fully fitted designer kitchen, separate dining room, family/garden room, three double bedrooms, modern shower room, double glazing, gas central heating.