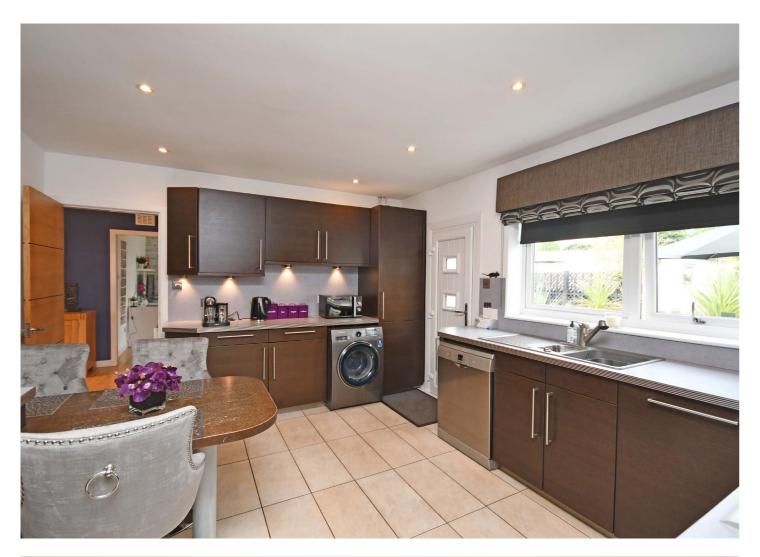

The focal point of the house is a fabulous family/garden room which overlooks delightful rear gardens and the generous room sizes really accentuate the feeling of space.

In detail the accommodation comprises broad reception hall, formal lounge with feature fireplace, fully fitted designer kitchen, separate dining room, family/garden room, three double bedrooms, modern shower room, double glazing, gas central heating.