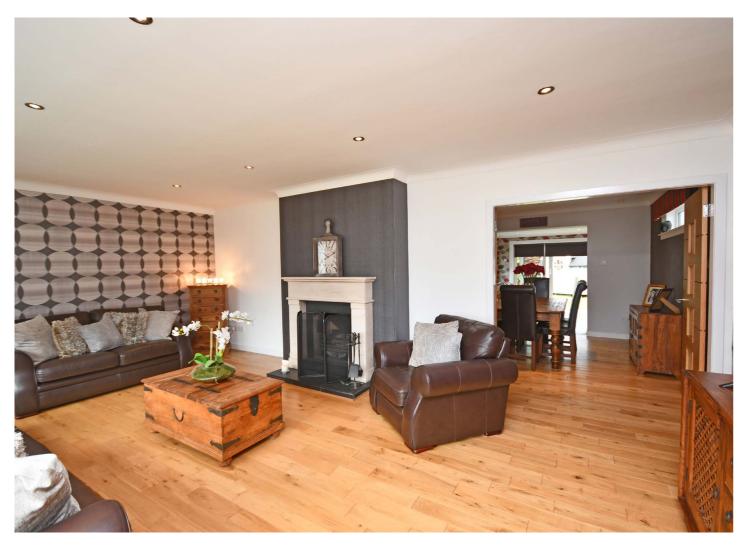

The focal point of the house is a fabulous family/garden room which overlooks delightful rear gardens and the generous room sizes really accentuate the feeling of space.

In detail the accommodation comprises broad reception hall, formal lounge with feature fireplace, fully fitted designer kitchen, separate dining room, family/garden room, three double bedrooms, modern shower room, double glazing, gas central heating.