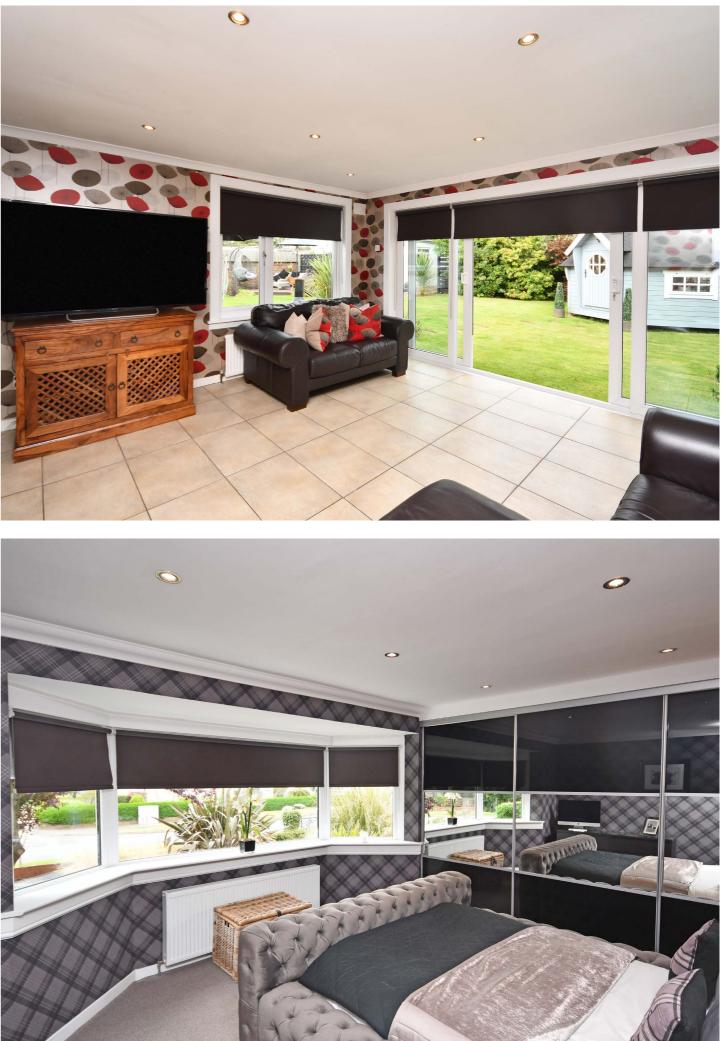

The focal point of the house is a fabulous family/garden room which overlooks delightful rear gardens and the generous room sizes really accentuate the feeling of space.

In detail the accommodation comprises broad reception hall, formal lounge with feature fireplace, fully fitted designer kitchen, separate dining room, family/garden room, three double bedrooms, modern shower room, double glazing, gas central heating.

The gardens offer a medium sized grassed area to the front with decorative paths. An extensive rear garden affords a high degree of privacy with soft and hard landscaped areas. A fully equipped Arctic cabin with electrics and LED lighting is included in the sale The rear garden has a grassed area and sheltered decked patio. There is a separate double garage with remote control door.