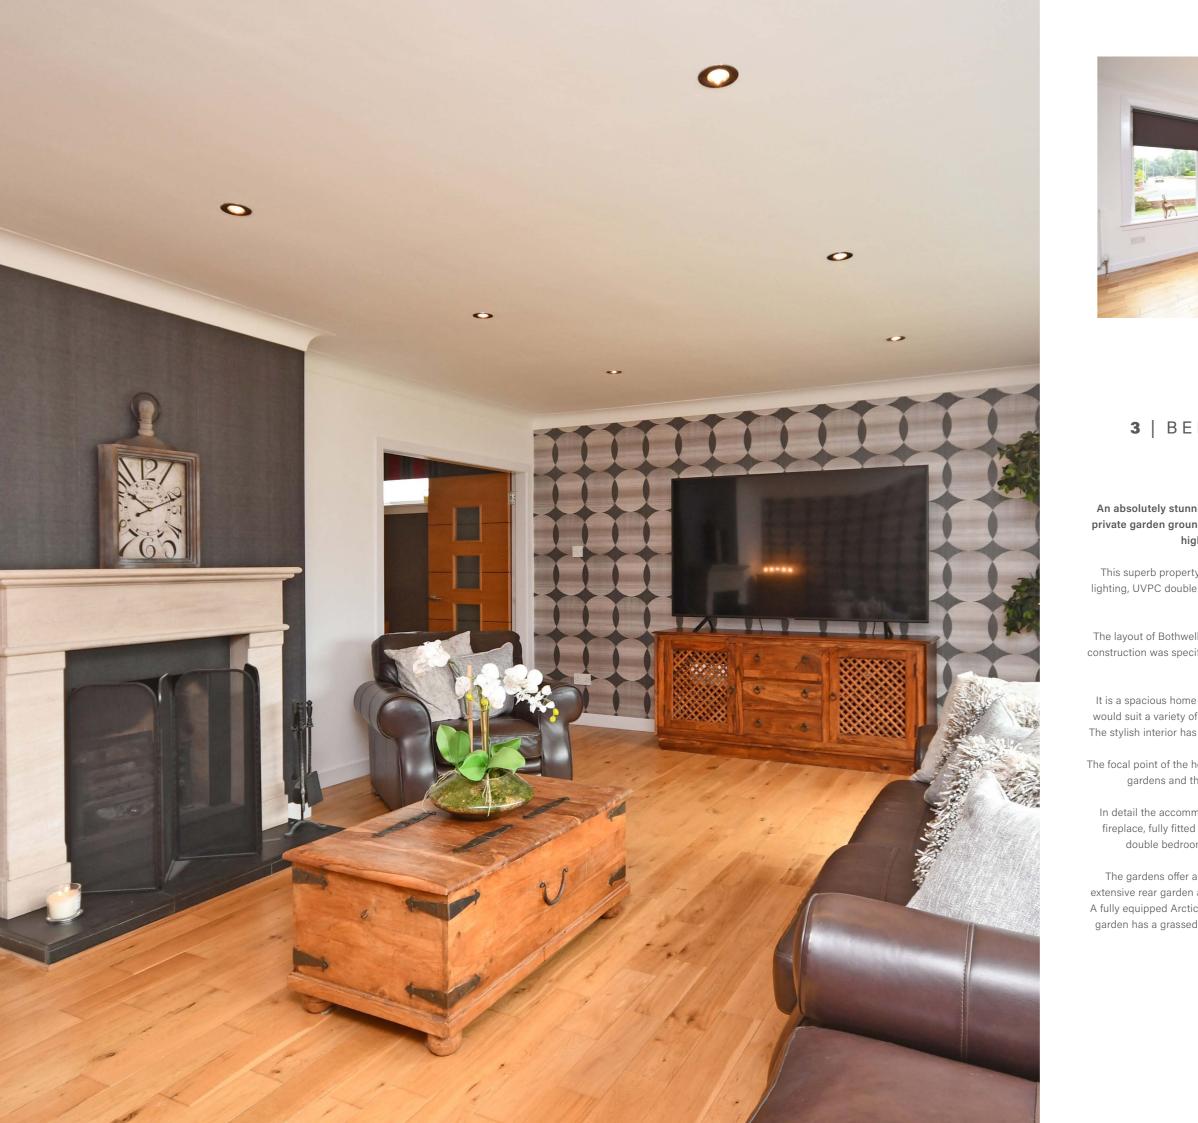

The focal point of the house is a fabulous family/garden room which overlooks delightful rear gardens and the generous room sizes really accentuate the feeling of space.

In detail the accommodation comprises broad reception hall, formal lounge with feature fireplace, fully fitted designer kitchen, separate dining room, family/garden room, three double bedrooms, modern shower room, double glazing, gas central heating.