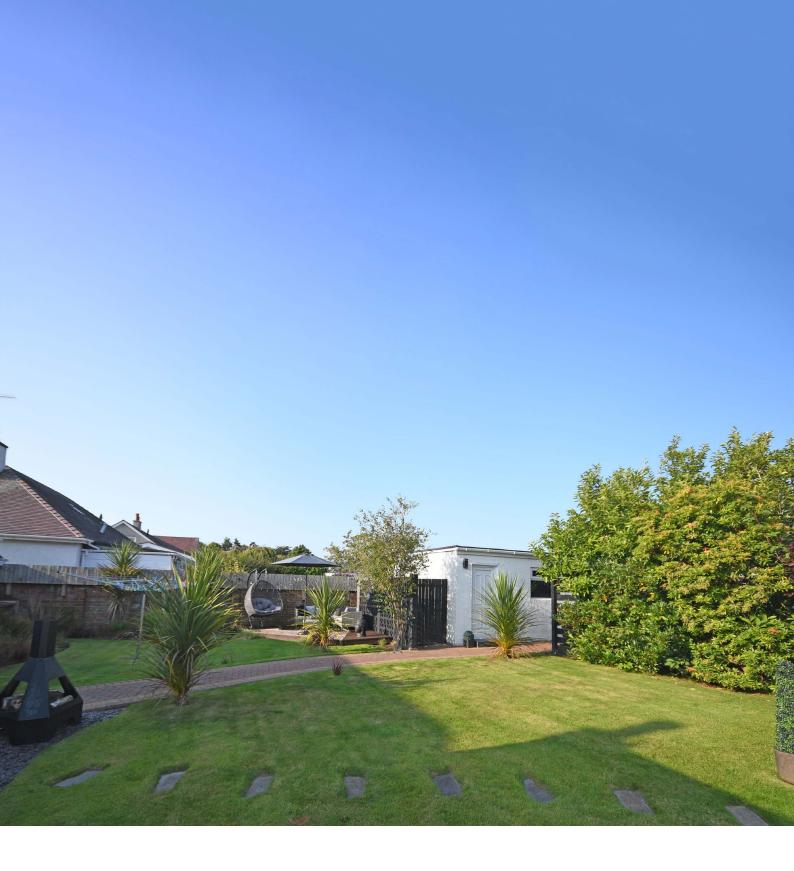

The focal point of the house is a fabulous family/garden room which overlooks delightful rear gardens and the generous room sizes really accentuate the feeling of space.

In detail the accommodation comprises broad reception hall, formal lounge with feature fireplace, fully fitted designer kitchen, separate dining room, family/garden room, three double bedrooms, modern shower room, double glazing, gas central heating.

The gardens offer a medium sized grassed area to the front with decorative paths. An extensive rear garden affords a high degree of privacy with soft and hard landscaped areas. A fully equipped Arctic cabin with electrics and LED lighting is included in the sale The rear garden has a grassed area and sheltered decked patio. There is a separate double garage with remote control door.