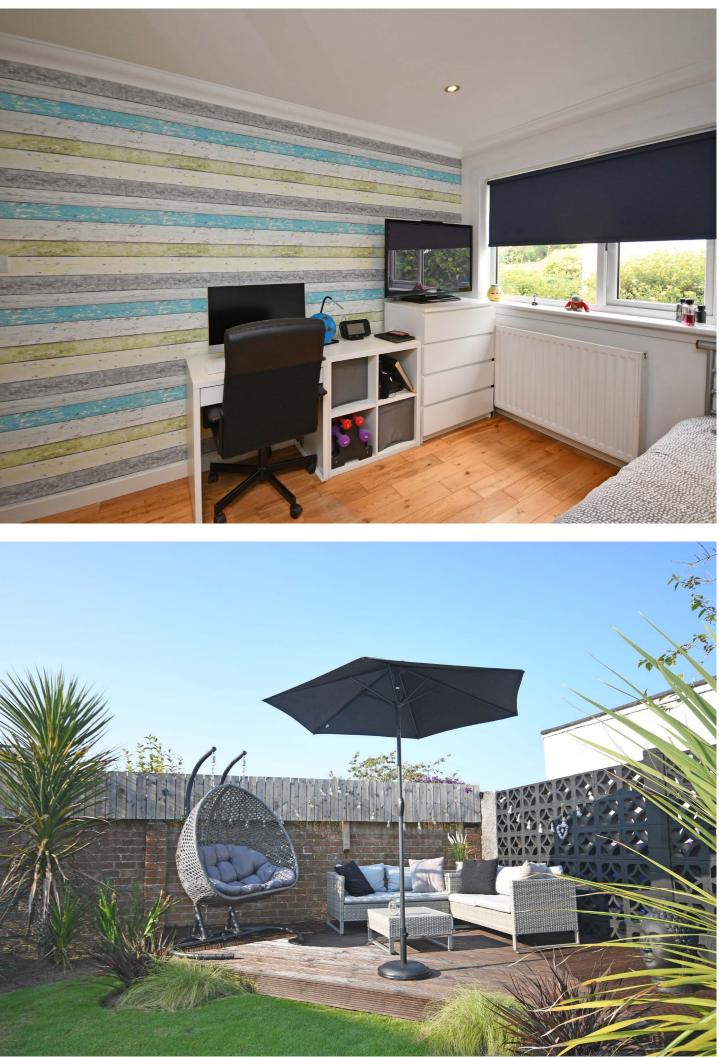

The gardens offer a medium sized grassed area to the front with decorative paths. An extensive rear garden affords a high degree of privacy with soft and hard landscaped areas. A fully equipped Arctic cabin with electrics and LED lighting is included in the sale The rear garden has a grassed area and sheltered decked patio. There is a separate double garage with remote control door.