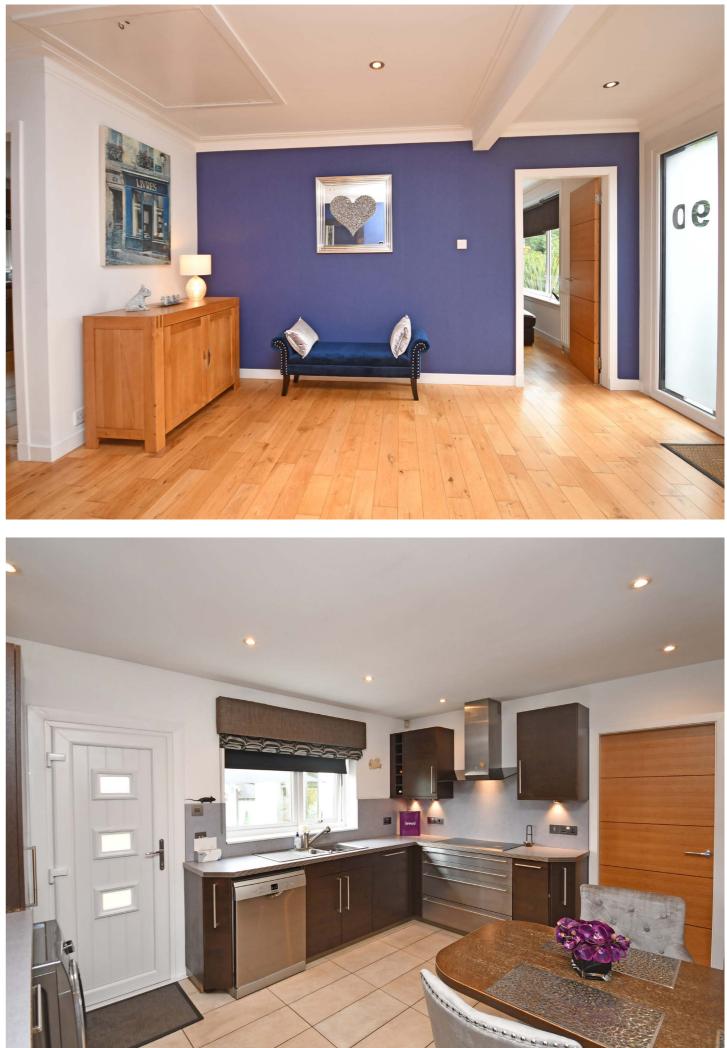

This superb property has a superb specification throughout which includes low voltage lighting, UVPC double gazing and a new combination gas fired central heating system with Hive thermostat control.

The layout of Bothwell bungalows is unique in that, subject to local planning consents, the construction was specifically designed to allow for extension from the wide reception hall via a full-length floored loft area.

It is a spacious home that offers all on the level accommodation and flexible layout which would suit a variety of clients but especially those looking to downsize from a larger home. The stylish interior has recently been upgraded and the property is in true walk-in condition.

The focal point of the house is a fabulous family/garden room which overlooks delightful rear gardens and the generous room sizes really accentuate the feeling of space.

In detail the accommodation comprises broad reception hall, formal lounge with feature fireplace, fully fitted designer kitchen, separate dining room, family/garden room, three double bedrooms, modern shower room, double glazing, gas central heating.