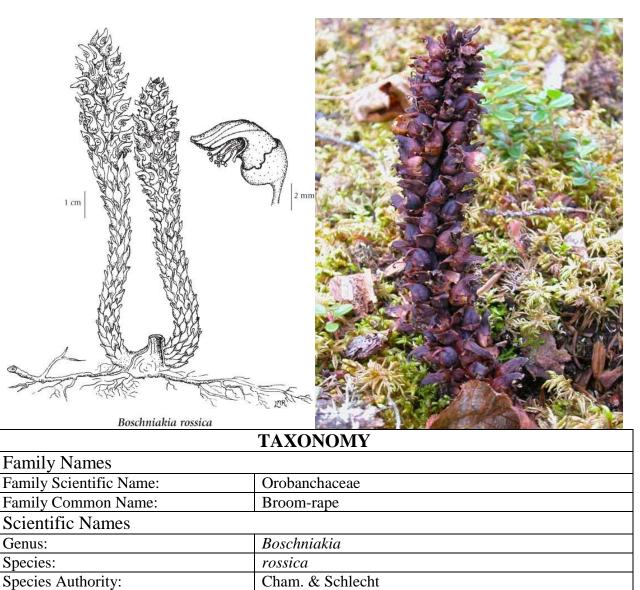

Plant Propagation Protocol for Boschniakia rossica ESRM 412 – Native Plant Production

GENERAL INFORMATION

BORO

Northern Groundcone, poque

Variety: Sub-species: Cultivar:

Authority for Variety/Sub-species: Common Synonym(s) (include full