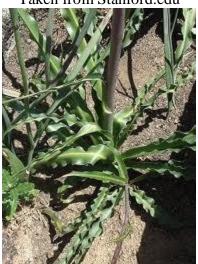

## **Plant Propagation Protocol for** *Chlorogalum pomeridianum* ESRM 412 – Native Plant Production

Photo credit Ken Gardiner Taken from Stanford.edu

Calflora.net

| TAXONOMY           |                                                                     |  |
|--------------------|---------------------------------------------------------------------|--|
| Family Names       |                                                                     |  |
| Family Scientific  | Liliaceae                                                           |  |
| Name:              | *It should be noted that some sources now list this plant as in the |  |
|                    | Agavaceae Family                                                    |  |
| Family Common      | Lily                                                                |  |
| Name:              |                                                                     |  |
| Scientific Names   |                                                                     |  |
| Genus:             | Chlorogalum Kunth                                                   |  |
| Species:           | pomeridianum                                                        |  |
| Species Authority: | (DC.) Kunth                                                         |  |