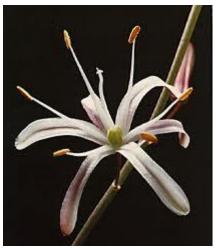

## **Plant Propagation Protocol for** *Chlorogalum pomeridianum* ESRM 412 – Native Plant Production

Photo credit Ken Gardiner Taken from Stanford.edu

Calflora.net

| TAXONOMY           |                                                                     |  |
|--------------------|---------------------------------------------------------------------|--|
| Family Names       |                                                                     |  |
| Family Scientific  | Liliaceae                                                           |  |
| Name:              | *It should be noted that some sources now list this plant as in the |  |
|                    | Agavaceae Family                                                    |  |
| Family Common      | Lily                                                                |  |
| Name:              |                                                                     |  |
| Scientific Names   |                                                                     |  |
| Genus:             | Chlorogalum Kunth                                                   |  |
| Species:           | pomeridianum                                                        |  |
| Species Authority: | (DC.) Kunth                                                         |  |