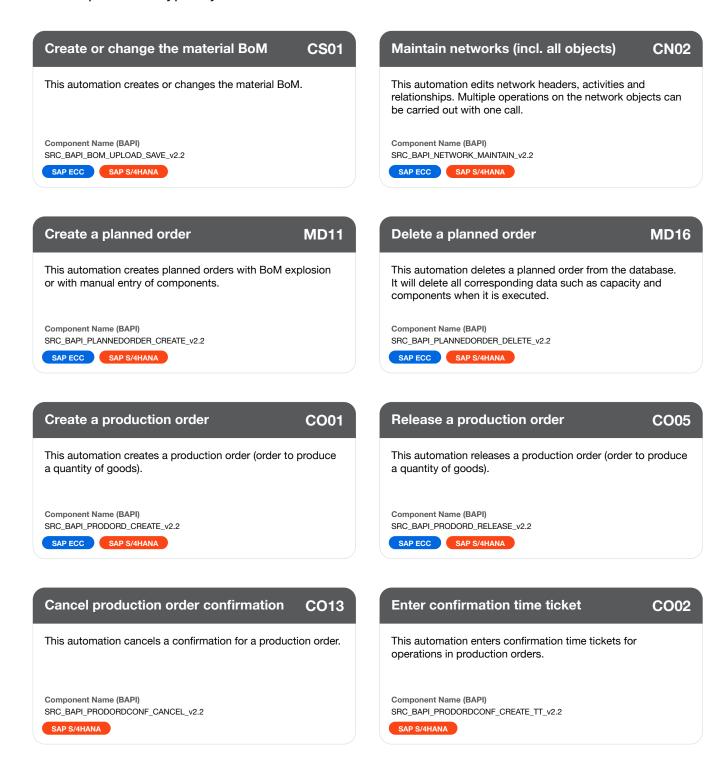

### Which automations are included in the UiPath Accelerator?

The UiPath Accelerators for SAP ECC and SAP S/4HANA for Manufacturing include the following pre-built activities. Input data is typically submitted in an Excel file.