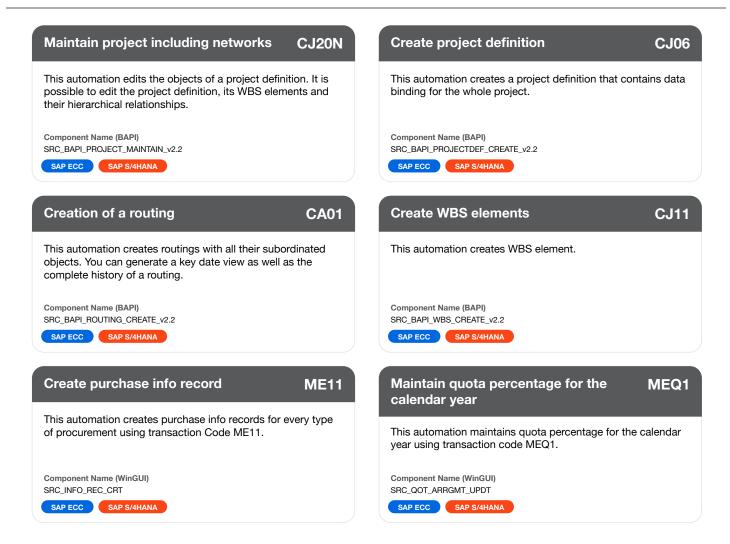

### Which automations are included in the UiPath Accelerator?

The UiPath Accelerators for SAP ECC and SAP S/4HANA for Manufacturing include the following pre-built activities. Input data is typically submitted in an Excel file.