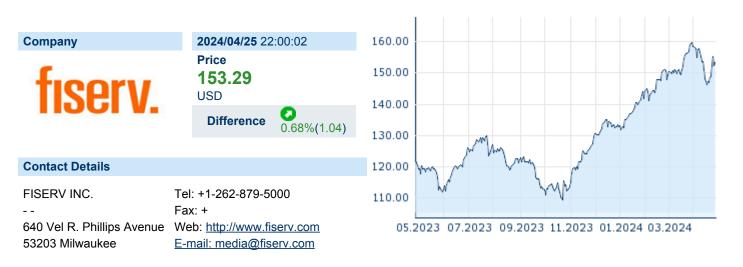

# FISERV INC.

| ISIN: | US3377381088 | WKN: | 337738108 | Asset Class: | Stock |
|-------|--------------|------|-----------|--------------|-------|
|       |              |      |           |              |       |