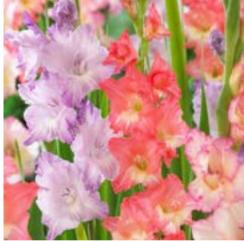

# Gladioli

A relative of the iris, gladioli come in a variety of heights and colours to suit any garden. Try tall varieties in borders and short varieties in containers. Full sun. Bloom time: mid to late summer.

Apricot Bubblegum Pink, cream center. 8/pkg

Blue Tropic Bluish purple. 8/pkg

Conca d'Oro Peachy orange. 10/pkg

Earl Grey Burgundy. 8/pkg

Sabor Soft salmon and peach. 8/pkg

First Blood Deep red. 10/pkg

Strawberry Swirl Speckled pink and white. 8/pkg

Jester Yellow, red center. 8/pkg

#### **Gladiolus Mixes**

Butterfly Mix Multicolour mix. 5/pkg

Dusky Twilight Mix Pale rose and burgundy. 15/pkg

Glamini Mix Dwarf, multicolour. 15/pkg

Peaches 'n Cream Mix Purples, pinks, creams. 10/pkg

Rainbow Mix Purples, yellows, pinks. 15/pkg or 30/pkg