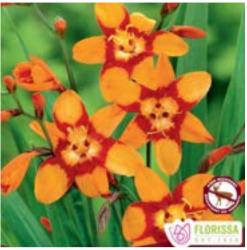

### **Other Flowers & Foliage**

Acidanthera Bicolour White, red center. 10/pkg

Agapanthus Triumphator Lily of the Nile. 1/pkg

Emily MacKenzie Crocosmia. 10/pkg

George Davidson Crocosmia. Yellow. 5/pkg

Ferraria Crispa Starfish lily. 1/pkg

LUCIFET Crocosmia. Red. 5/pkg

Freesia Single Mix Multiple colours. 10/pkg

Campire Dance Mix Crocosmia. 20/pkg

Freesia Double Mix Multiple colours. 10/pkg