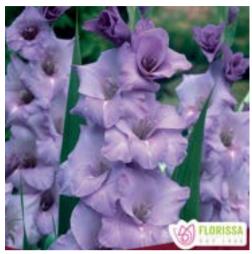

# Gladioli

A relative of the iris, gladioli come in a variety of heights and colours to suit any garden. Try tall varieties in borders and short varieties in containers. Full sun. Bloom time: mid to late summer.

#### **Gladiolus Mixes**

Butterfly Mix Multicolour mix. 5/pkg

Dusky Twilight Mix Pale rose and burgundy. 15/pkg

Glamini Mix Dwarf, multicolour. 15/pkg

Peaches 'n Cream Mix Purples, pinks, creams. 10/pkg

Rainbow Mix Purples, yellows, pinks. 15/pkg or 30/pkg