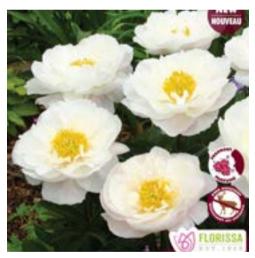

### Peonies

Peonies are elegant and fragrant summer bloomers that are an essential choice for the cut flower garden. Add support to keep heavy blooms upright. Winter hardy. Full sun.

Coral Charm Soft coral pink. 1/pkg

Duchesse de Nemours Cream white. 1/pkg

Francois Ortegat Deep burgundy. 1/pkg

Miss America White, yellow center. 1/pkg

Rainbow Mix Whites & pinks. 2/pkg