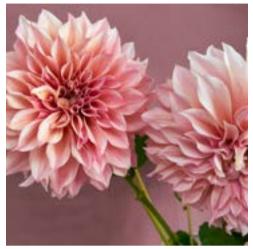

# Dinnerplate Dahlias

Dinnerplate dahlias boast double flowering blooms up to 12" across, and their long, sturdy stems make them an excellent addition to any cut flower garden. Full sun. Bloom time: late summer.

Belle of Barmera Coral pink & orange. 1/pkg

Brigitta Alida Burgundy. 1/pkg

Cafe au Lait Cream to pale pink. 1/pkg

Cafe au Lait Rose Vibrant pink. 1/pkg

Eva Luna

Light orange to pink. 1/pkg

Cafe au Lait Royal Soft pink. 1/pkg