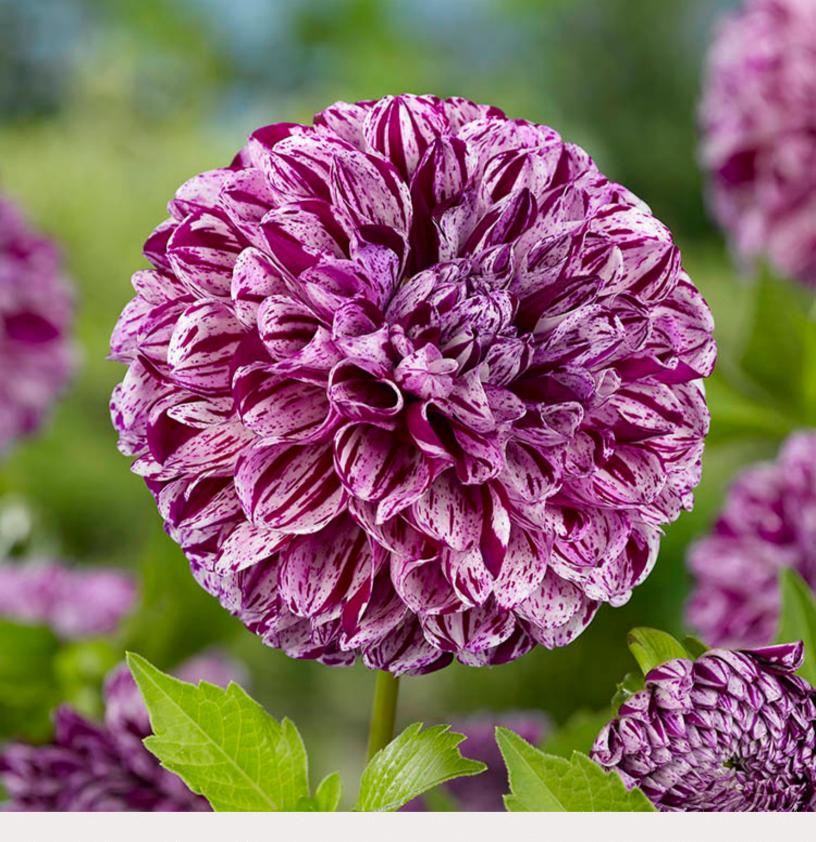

#### **Dinnerplate Dahlias**

Myrtle's Folly Fringed. Light to deep pink. 1/pkg

Purple Taiheijo Bright purple. 1/pkg

Shiloh Noelle Pale pink. 1/pkg

Tartan Red and white striped. 1/pkg

Yarra Falls Pink, white tips. 1/pkg