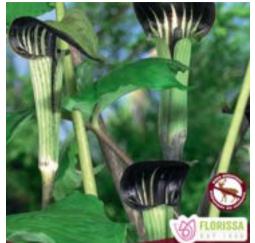

# Pollinator & Woodland Plants

Arisaema Griffithii Cobra lily. 2/pkg

Arisaema Triphyllum Jack-in-the-pulpit. NS native. 2/pkg

Asclepias Tuberosa Butterfly weed/Milkweed. 2/pkg

Convallaria Majalis Lily of the valley. White. 5/pkg or 10/pkg