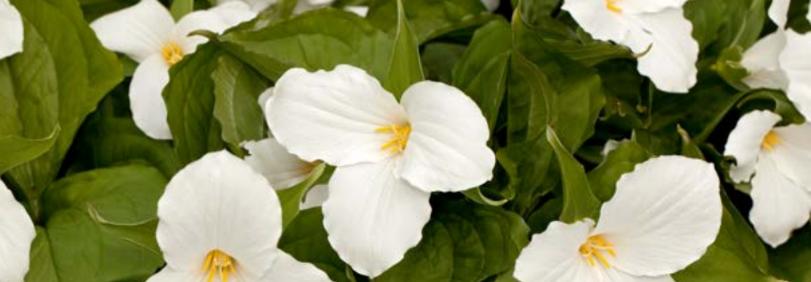

#### **Pollinator & Woodland Plants**

Sanguinaria Canadensis Bloodroot. NS notive. 2/pkg

Tricyrtis Hirta Japanese toad lily. 2/pkg

Trillium Erectum Red. NS native. 2/pkg

Trillium Grandiflorum White. NS native. 2/pkg