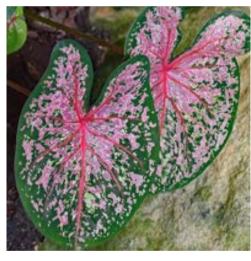

#### Caladium

Candidum

White, green veins. 1/pkg

Green edges, pink, speckles. 1/pkg

Colocasia Elephant Ears Green. 1/pkg

Kathleen Green edges, pink. 1/pkg