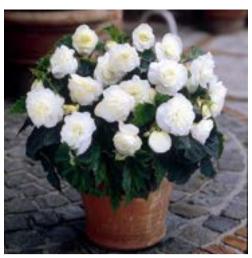

Picotee Yellow Novelty. Yellow, red edges. 1/pkg

Angelique Super novelty. White and pink. 1/pkg

Golden Wave Super novelty. Red to yellow. 1/pkg

Samba Super novelty. White, pink edges. 1/pkg Super novelty. White, pink edges. 1/pkg

Splendide Apricot

Splendide Ballerina Super novelty. Salmon & yellow. 1/pkg

Non-Stop Apricot Light to deep yellow. 1/pkg

Non-Stop Pink Deep pink. 1/pkg

Non–Stop Red Red. 1/pkg

Non–Stop White White. 1/pkg

Non–Stop Yellow Yellow. 1/pkg