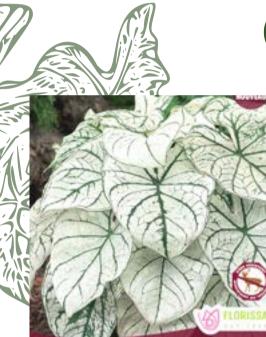

#### Caladium

Candidum

White, green veins. 1/pkg

Green edges, pink, speckles. 1/pkg

Colocasia Elephant Ears Green. 1/pkg

Kathleen Green edges, pink. 1/pkg