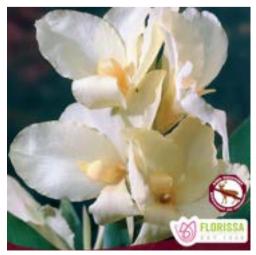

Captain Lido Yellow, red edges. 1/pkg

Captain Promise Deep purple. 1/pkg

Flame Yellow and red. 2/pkg

Snow Storm White. 1/pkg

Nashville Cream and purple. 1/pkg

Odessa Purple-black. 1/pkg

Canna lilies are known for their broad, colourful foliage, which is often just as eyecatching as their flowers. Full sun to part shade. Bloom time: mid to late summer.

Black Knight Red flowers, black foliage. 1/pkg

King City Gold Yellow flowers, green foliage. 2/pkg

Stuttgart Orange flowers, green foliage. 1/pkg

Durban Orange flowers, dark foliage. 1/pkg

Pink and Roses Pink flowers, black foliage. 2/pkg