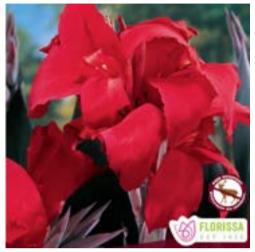

Captain Lido Yellow, red edges. 1/pkg

Captain Promise Deep purple. 1/pkg

Flame Yellow and red. 2/pkg

Snow Storm White. 1/pkg

Nashville Cream and purple. 1/pkg

Odessa Purple-black. 1/pkg

Canna lilies are known for their broad, colourful foliage, which is often just as eyecatching as their flowers. Full sun to part shade. Bloom time: mid to late summer.

Black Knight Red flowers, black foliage. 1/pkg

King City Gold Yellow flowers, green foliage. 2/pkg

Stuttgart Orange flowers, green foliage. 1/pkg

Durban Orange flowers, dark foliage. 1/pkg

Pink and Roses Pink flowers, black foliage. 2/pkg