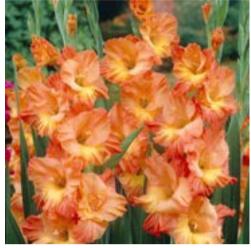

# Gladioli

A relative of the iris, gladioli come in a variety of heights and colours to suit any garden. Try tall varieties in borders and short varieties in containers. Full sun. Bloom time: mid to late summer.

Apricot Bubblegum Pink, cream center. 8/pkg

Blue Tropic Bluish purple. 8/pkg

Conca d'Oro Peachy orange. 10/pkg

Earl Grey Burgundy. 8/pkg

Sabor Soft salmon and peach. 8/pkg

First Blood Deep red. 10/pkg

Strawberry Swirl Speckled pink and white. 8/pkg