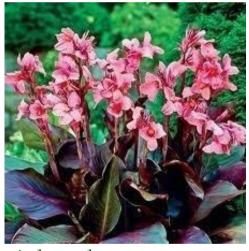

Captain Lido Yellow, red edges. 1/pkg

Captain Promise Deep purple. 1/pkg

Flame Yellow and red. 2/pkg

Snow Storm White. 1/pkg

Nashville Cream and purple. 1/pkg

Odessa Purple-black. 1/pkg

Canna lilies are known for their broad, colourful foliage, which is often just as eyecatching as their flowers. Full sun to part shade. Bloom time: mid to late summer.

Black Knight Red flowers, black foliage. 1/pkg

King City Gold Yellow flowers, green foliage. 2/pkg

Stuttgart Orange flowers, green foliage. 1/pkg

Durban Orange flowers, dark foliage. 1/pkg

Pink and Roses Pink flowers, black foliage. 2/pkg