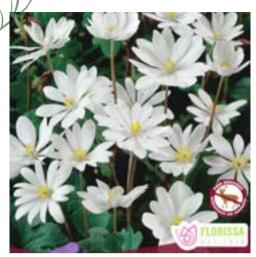

#### **Pollinator & Woodland Plants**

Sanguinaria Canadensis Bloodroot. NS notive. 2/pkg

Tricyrtis Hirta Japanese toad lily. 2/pkg

Trillium Erectum Red. NS native. 2/pkg

Trillium Grandiflorum White. NS native. 2/pkg