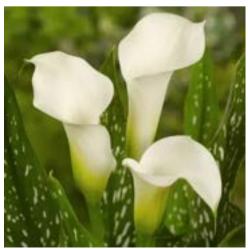

#### **Calla Lilies**

Calla lilies are adaptable flowers that will thrive in garden beds, borders, containers, or even near water. Full sun to part shade. Bloom time: mid summer.

Black Eyed Beauty Cream, black eye. 2/pkg

Captain Lido Yellow, red edges. 1/pkg

Captain Promise Deep purple. 1/pkg

Flame Yellow and red. 2/pkg

Snow Storm White. 1/pkg

Nashville Cream and purple. 1/pkg

Odessa Purple-black. 1/pkg

Canna lilies are known for their broad, colourful foliage, which is often just as eyecatching as their flowers. Full sun to part shade. Bloom time: mid to late summer.