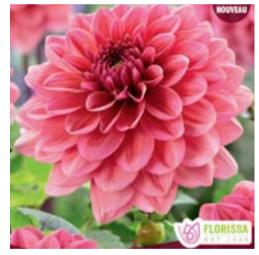

# Dinnerplate Dahlias

Dinnerplate dahlias boast double flowering blooms up to 12" across, and their long, sturdy stems make them an excellent addition to any cut flower garden. Full sun. Bloom time: late summer.