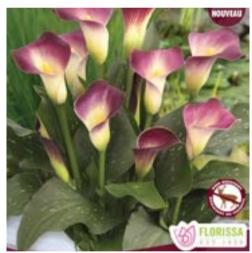

#### **Calla Lilies**

Calla lilies are adaptable flowers that will thrive in garden beds, borders, containers, or even near water. Full sun to part shade. Bloom time: mid summer.

Black Eyed Beauty Cream, black eye. 2/pkg

Captain Lido Yellow, red edges. 1/pkg

Captain Promise Deep purple. 1/pkg

Flame Yellow and red. 2/pkg

Snow Storm White. 1/pkg

Nashville Cream and purple. 1/pkg

Odessa Purple-black. 1/pkg

Canna lilies are known for their broad, colourful foliage, which is often just as eyecatching as their flowers. Full sun to part shade. Bloom time: mid to late summer.