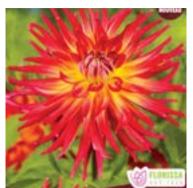

# Dinnerplate Dahlias

Dinnerplate dahlias boast double flowering blooms up to 12" across, and their long, sturdy stems make them an excellent addition to any cut flower garden. Full sun. Bloom time: late summer.

Belle of Barmera Coral pink & orange. 1/pkg

Brigitta Alida Burgundy. 1/pkg

Cafe au Lait Cream to pale pink. 1/pkg

Cafe au Lait Rose Vibrant pink. 1/pkg

Eva Luna

Light orange to pink. 1/pkg

Cafe au Lait Royal Soft pink. 1/pkg