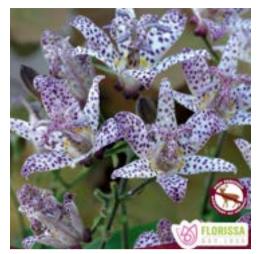

#### **Pollinator & Woodland Plants**

Sanguinaria Canadensis Bloodroot. NS notive. 2/pkg

Tricyrtis Hirta Japanese toad lily. 2/pkg

Trillium Erectum Red. NS native. 2/pkg

Trillium Grandiflorum White. NS native. 2/pkg