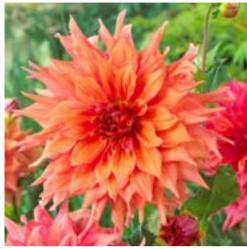

# Dinnerplate Dahlias

Dinnerplate dahlias boast double flowering blooms up to 12" across, and their long, sturdy stems make them an excellent addition to any cut flower garden. Full sun. Bloom time: late summer.

Belle of Barmera Coral pink & orange. 1/pkg

Brigitta Alida Burgundy. 1/pkg

Cafe au Lait Cream to pale pink. 1/pkg

Cafe au Lait Rose Vibrant pink. 1/pkg

Eva Luna

Light orange to pink. 1/pkg

Cafe au Lait Royal Soft pink. 1/pkg