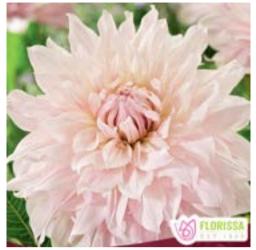

# Dinnerplate Dahlias

Dinnerplate dahlias boast double flowering blooms up to 12" across, and their long, sturdy stems make them an excellent addition to any cut flower garden. Full sun. Bloom time: late summer.

Belle of Barmera Coral pink & orange. 1/pkg

Brigitta Alida Burgundy. 1/pkg

Cafe au Lait Cream to pale pink. 1/pkg

Cafe au Lait Rose Vibrant pink. 1/pkg

Eva Luna

Light orange to pink. 1/pkg

Cafe au Lait Royal Soft pink. 1/pkg