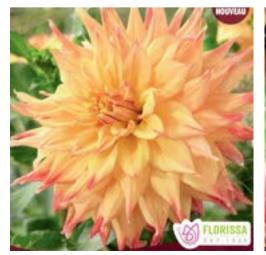

# Dinnerplate Dahlias

Dinnerplate dahlias boast double flowering blooms up to 12" across, and their long, sturdy stems make them an excellent addition to any cut flower garden. Full sun. Bloom time: late summer.

Belle of Barmera Coral pink & orange. 1/pkg

Brigitta Alida Burgundy. 1/pkg

Cafe au Lait Cream to pale pink. 1/pkg

Cafe au Lait Rose Vibrant pink. 1/pkg

Eva Luna

Light orange to pink. 1/pkg

Cafe au Lait Royal Soft pink. 1/pkg