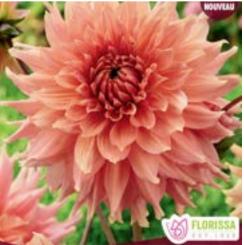

# Dinnerplate Dahlias

Dinnerplate dahlias boast double flowering blooms up to 12" across, and their long, sturdy stems make them an excellent addition to any cut flower garden. Full sun. Bloom time: late summer.

Belle of Barmera Coral pink & orange. 1/pkg

Brigitta Alida Burgundy. 1/pkg

Cafe au Lait Cream to pale pink. 1/pkg

Cafe au Lait Rose Vibrant pink. 1/pkg

Eva Luna

Light orange to pink. 1/pkg

Cafe au Lait Royal Soft pink. 1/pkg