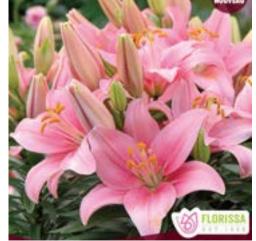

#### **Oriental Lilies**

Oriental lilies produce massive blooms in a wide array of colours. Their flowers are fragrant and plants grow tall. Winter hardy. Full sun to part shade. Bloom time: late summer.

Captain Tricolore Pink, white, yellow. 1/pkg

Casablanca White. 1/pkg

ElUSIVE OT hybrid. Peachy yellow. 1/pkg

Mister Cas OT hybrid. White & orange. 3/pkg

Rising Moon OT hybrid. Yellow & pink. 1/pkg

Stargazer Vibrant pink, speckles. 1/pkg

Roselily Anouska Double. Pink & white. 1/pkg

Salmon Stargazer Peachy salmon, speckles. 1/pkg

Roselily Samantha Double. Pink, white edges. 1/pkg

Zelmira OT hybrid. Peachy pink. 1/pkg