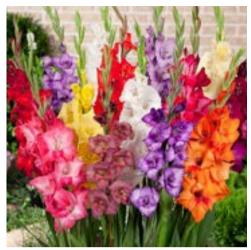

# Gladioli

A relative of the iris, gladioli come in a variety of heights and colours to suit any garden. Try tall varieties in borders and short varieties in containers. Full sun. Bloom time: mid to late summer.

Apricot Bubblegum Pink, cream center. 8/pkg

Blue Tropic Bluish purple. 8/pkg

Conca d'Oro Peachy orange. 10/pkg

Earl Grey Burgundy. 8/pkg

Sabor Soft salmon and peach. 8/pkg

First Blood Deep red. 10/pkg

Strawberry Swirl Speckled pink and white. 8/pkg

Jester Yellow, red center. 8/pkg

#### **Gladiolus Mixes**

Butterfly Mix Multicolour mix. 5/pkg

Dusky Twilight Mix Pale rose and burgundy. 15/pkg

Glamini Mix Dwarf, multicolour. 15/pkg

Peaches 'n Cream Mix Purples, pinks, creams. 10/pkg

Rainbow Mix Purples, yellows, pinks. 15/pkg or 30/pkg