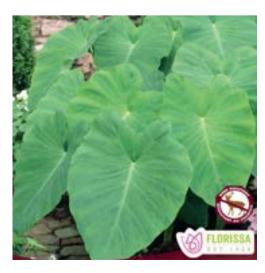

#### Caladium

Candidum

White, green veins. 1/pkg

Green edges, pink, speckles. 1/pkg

Colocasia Elephant Ears Green. 1/pkg

Kathleen Green edges, pink. 1/pkg