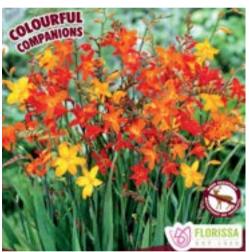

### **Other Flowers & Foliage**

Acidanthera Bicolour White, red center. 10/pkg

Agapanthus Triumphator Lily of the Nile. 1/pkg

Emily MacKenzie Crocosmia. 10/pkg

George Davidson Crocosmia. Yellow. 5/pkg

Ferraria Crispa Starfish lily. 1/pkg

LUCIFET Crocosmia. Red. 5/pkg

Freesia Single Mix Multiple colours. 10/pkg

Campire Dance Mix Crocosmia. 20/pkg

Freesia Double Mix Multiple colours. 10/pkg