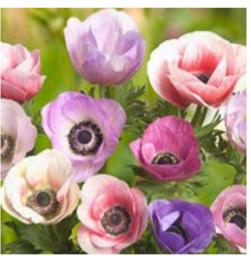

#### Anemones

Also known as windflowers, anemones produce beautiful, delicate flowers in an array of colours. They grow lower but still make for excellent cut flowers. Winter hardy. Full sun. Bloom time: varies by variety, summer to fall.

Blanda Mix Pinks, purples, whites. 10/pkg

The Bride White, green eye. 10/pkg

Blue Poppy De Caen. Blue, black eye. 10/pkg

Carmel Pastel Pinks, creams, purples. 5/pkg

BOTCHEAUX De Caen. Deep purple, blue eye. 5/pkg

De Caen Mix Pinks, reds, blues, whites. 10/pkg

Fullstar White Cream white. 5/pkg

Fullstar Pink Pink, light center. 5/pkg

Rainbow Blueberry White, blue eye. 5/pkg.

Sylphide Pink. 10/pkg

Bertini Skaugum Novelty. Red. 1/pkg