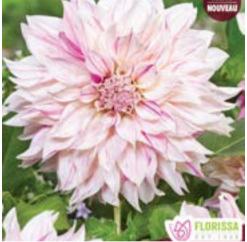

# Dinnerplate Dahlias

Dinnerplate dahlias boast double flowering blooms up to 12" across, and their long, sturdy stems make them an excellent addition to any cut flower garden. Full sun. Bloom time: late summer.

Fairway Spur Coral. 1/pkg

Cafe au Lait Twist White, pink speckles. 1/pkg

Ferncliff Illusion White, purple edges. 1/pkg