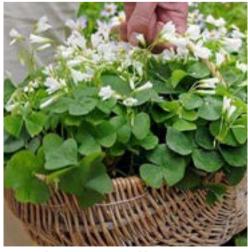

Oxalis Deppei Green and purple foliage. Pink flowers. 10/pkg

Convallaria Rosea Lily of the valley. Pink. 3/pkg

Oxalis Regnellii White flowers, green foliage. 5/pkg

Mertensia Virginica Virginia Bluebells. 2/pkg