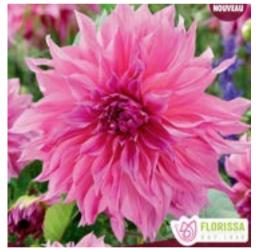

# Dinnerplate Dahlias

Dinnerplate dahlias boast double flowering blooms up to 12" across, and their long, sturdy stems make them an excellent addition to any cut flower garden. Full sun. Bloom time: late summer.

#### Dinnerplate Dahlias

Fleurel White. 1/pkg

Islander Pink. 1/pkg

Kenora Macop Dark red. 1/pkg

Kelvin Floodlight Yellow. 1/pkg

Mango Madness Vibrant orange to yellow. 1/pkg

La Luna White to yellow. 1/pkg

Manhattan Island Dark red to yellow. 1/pkg