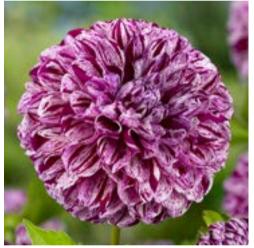

# Ball & Pompon Dahlias

Ball dahlias are double flowering with smaller blooms relative to other dahlia varieties. Their tightly packed petals are long-lasting as cut flowers. Bloom time: late summer.

Bolt Pale yellow. 1/pkg

Cornel Bronze Warm orange. 1/pkg

Copperboy Dark red. 1/pkg

Jowey Chris Orange to yellow. 1/pkg

Sweet Fabienne Pinks. 1/pkg

Linda's Baby Coral pink. 1/pkg

Wizard of Oz Pale pink. 1/pkg

Marble Purple speckle, white. 1/pkg