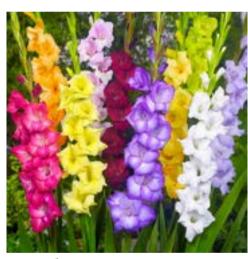

# Gladioli

A relative of the iris, gladioli come in a variety of heights and colours to suit any garden. Try tall varieties in borders and short varieties in containers. Full sun. Bloom time: mid to late summer.

Apricot Bubblegum Pink, cream center. 8/pkg

Blue Tropic Bluish purple. 8/pkg

Conca d'Oro Peachy orange. 10/pkg

Earl Grey Burgundy. 8/pkg

Sabor Soft salmon and peach. 8/pkg

First Blood Deep red. 10/pkg

Strawberry Swirl Speckled pink and white. 8/pkg

Jester Yellow, red center. 8/pkg

#### **Gladiolus Mixes**

Butterfly Mix Multicolour mix. 5/pkg

Dusky Twilight Mix Pale rose and burgundy. 15/pkg

Glamini Mix Dwarf, multicolour. 15/pkg

Peaches 'n Cream Mix Purples, pinks, creams. 10/pkg

Rainbow Mix Purples, yellows, pinks. 15/pkg or 30/pkg