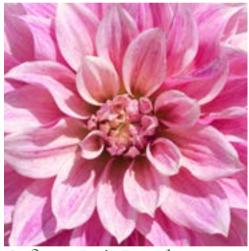

# Dinnerplate Dahlias

Dinnerplate dahlias boast double flowering blooms up to 12" across, and their long, sturdy stems make them an excellent addition to any cut flower garden. Full sun. Bloom time: late summer.

#### Dinnerplate Dahlias

Fleurel White. 1/pkg

Islander Pink. 1/pkg

Kenora Macop Dark red. 1/pkg

Kelvin Floodlight Yellow. 1/pkg

Mango Madness Vibrant orange to yellow. 1/pkg

La Luna White to yellow. 1/pkg

Manhattan Island Dark red to yellow. 1/pkg