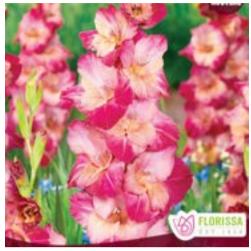

# Gladioli

A relative of the iris, gladioli come in a variety of heights and colours to suit any garden. Try tall varieties in borders and short varieties in containers. Full sun. Bloom time: mid to late summer.

Apricot Bubblegum Pink, cream center. 8/pkg

Blue Tropic Bluish purple. 8/pkg

Conca d'Oro Peachy orange. 10/pkg

Earl Grey Burgundy. 8/pkg

Sabor Soft salmon and peach. 8/pkg

First Blood Deep red. 10/pkg

Strawberry Swirl Speckled pink and white. 8/pkg