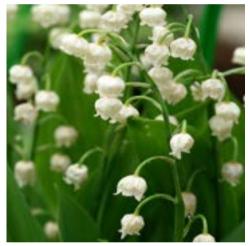

# Pollinator & Woodland Plants

Arisaema Griffithii Cobra lily. 2/pkg

Arisaema Triphyllum Jack-in-the-pulpit. NS native. 2/pkg

Asclepias Tuberosa Butterfly weed/Milkweed. 2/pkg

Convallaria Majalis Lily of the valley. White. 5/pkg or 10/pkg