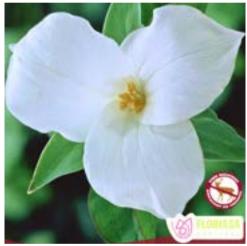

#### **Pollinator & Woodland Plants**

Sanguinaria Canadensis Bloodroot. NS notive. 2/pkg

Tricyrtis Hirta Japanese toad lily. 2/pkg

Trillium Erectum Red. NS native. 2/pkg

Trillium Grandiflorum White. NS native. 2/pkg