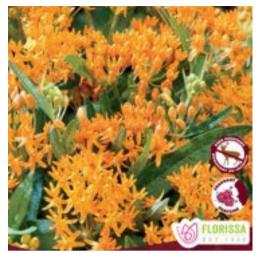

# Pollinator & Woodland Plants

Arisaema Griffithii Cobra lily. 2/pkg

Arisaema Triphyllum Jack-in-the-pulpit. NS native. 2/pkg

Asclepias Tuberosa Butterfly weed/Milkweed. 2/pkg

Convallaria Majalis Lily of the valley. White. 5/pkg or 10/pkg