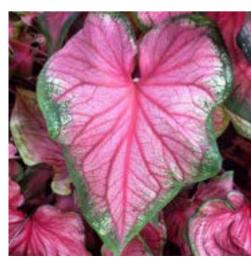

#### Caladium

Candidum

White, green veins. 1/pkg

Green edges, pink, speckles. 1/pkg

Colocasia Elephant Ears Green. 1/pkg

Kathleen Green edges, pink. 1/pkg