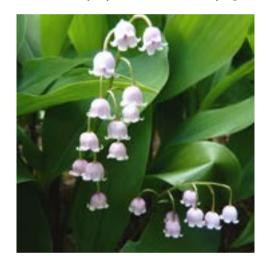

# Pollinator & Woodland Plants

Arisaema Griffithii Cobra lily. 2/pkg

Arisaema Triphyllum Jack-in-the-pulpit. NS native. 2/pkg

Asclepias Tuberosa Butterfly weed/Milkweed. 2/pkg

Convallaria Majalis Lily of the valley. White. 5/pkg or 10/pkg