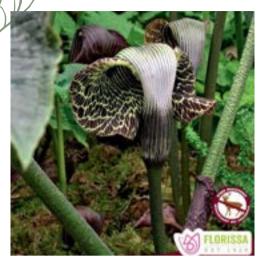

# Pollinator & Woodland Plants

Arisaema Griffithii Cobra lily. 2/pkg

Arisaema Triphyllum Jack-in-the-pulpit. NS native. 2/pkg

Asclepias Tuberosa Butterfly weed/Milkweed. 2/pkg

Convallaria Majalis Lily of the valley. White. 5/pkg or 10/pkg