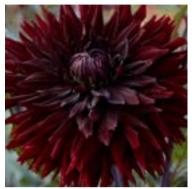

# Dinnerplate Dahlias

Dinnerplate dahlias boast double flowering blooms up to 12" across, and their long, sturdy stems make them an excellent addition to any cut flower garden. Full sun. Bloom time: late summer.

Belle of Barmera Coral pink & orange. 1/pkg

Brigitta Alida Burgundy. 1/pkg

Cafe au Lait Cream to pale pink. 1/pkg

Cafe au Lait Rose Vibrant pink. 1/pkg

Eva Luna

Light orange to pink. 1/pkg

Cafe au Lait Royal Soft pink. 1/pkg