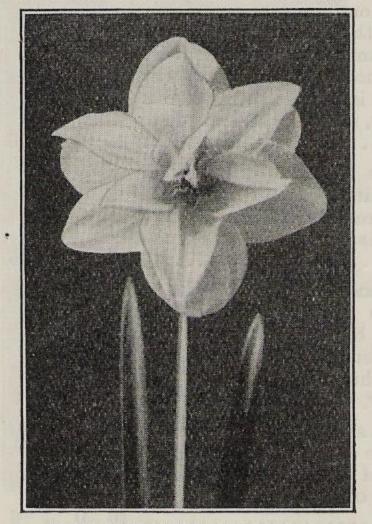

# GOLD MEDAL DAFFODILS AND NERINES

Narcissus Trevithian.
(See page 9 of Catalogue.)