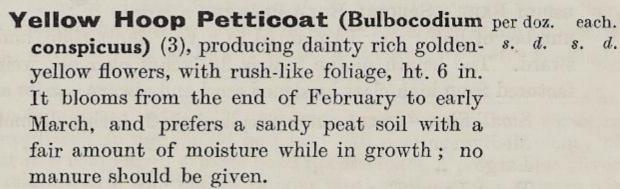

range centre; a good Exhibition flower and a fine border plant, ht. 20 in. It may be forced into flower by late January             | 10  | 6    | 1   | 0   |
| Van Sion, see Telamonius plenus (above).                                                                                                                                                                                                              |     |      |     |     |

#### DIVISION XI.—VARIOUS SPECIES AND HYBRIDS.

#### NARCISSUS BULBOCODIUM (CORBULARIA).

The Hoop Petticoat, or Medusa's Trumpet Daffodils.

For the rock garden, edgings and small beds, these beautiful little Daffodils are most charming, while if several bulbs are planted in pots or pans, they are greatly prized for indoor decoration, and for the Alpine house.





ON ROCKWORK. Large Sulphur Hoop Petticoat (Bulbocodium citrinus) (2), very dainty pale citron-yellow flowers, ht. 6 to 8 inches; delights in a dampish sandy peat soil, but without manure. Owing to the Spanish Civil War it has been impossible for our collectors to obtain any bulbs this season; we have only a very few home-grown bulbs 



YELLOW HOOP PETTICOAT

WHITE HOOP PETTICOAT.

White Hoop Petticoat (Bulbocodium monophyllus or Clusii) (1), native of N. Africa, producing in winter little snowy white flowers of exquisite beauty; charming in the rock garden or may be grown in pots in a cold frame or Alpine house; as soon as signs of growth are seen, give water freely, ht. 6 in. The bulbs we offer having been collected while in growth may not all flower the first season. Those planted o