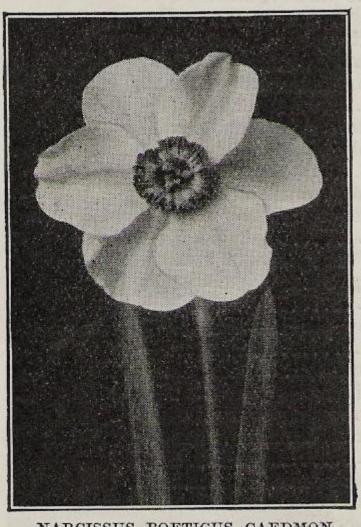

|     |
| for early forcingper 100, 21/-                 | 3   | 0    | 0   | 4   |
| *Grand Monarque (4), large broad white         |     |      |     |     |
| perianth, cup primrose-yellowper 100, 21/-     |     | 0    | 0   | 4   |
| *Grand Primo (3), perianth white, cup clear    |     |      |     |     |
| citron-yellow, one of the earliest varieties   |     |      |     |     |
| for forcing per 100, 21/-                      | 3   | 0    | 0   | 4   |

#### DIVISION IX.—POETICUS—TRUE POET'S NARCISSI.

These "Poet's Daffodils" or Narcissi all have snowy white perianth segments or petals, and a small flattened eye or crown, yellow or lemon edged more or less deeply with scarlet or crimson, sometimes almost self scarlet. All are sweetly scented.

good strong grower, ht. 17 in.....



NARCISSUS POETICUS CAEDMON.

The earlier flowering varieties afford a very beautiful decoration indoors when grown in pots (5 bulbs in a pot) and may be gently forced. As border plants and naturalised in grass these Poet's Narcissi produce a lovely effect.

Early planting and liberal culture is specially recommended for these Poet's Daffodils. To obtain tall stems and fine large flowers they should be grown in a rich deep soil, not too dry. The varieties having very highly

|                                                                             | develop indoors, to preserve the fine colouring