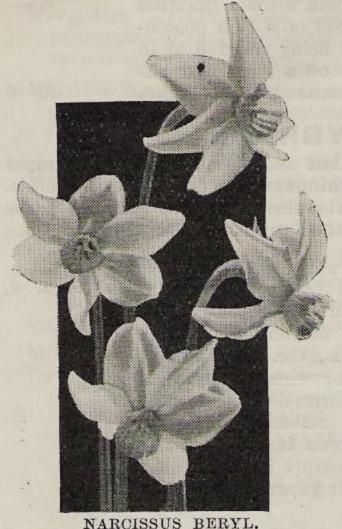

t. 16 in                                                                | 10       | 6        | 1   | 0    |
| MIXED Triandrus Hybrids, the calathinus with the best varieties of Trus                                  | e result of crossing Narcissus Triandrus mpet Daffodils, Poeticus, Leedsii varieties,                                                                                        | A SECOND | interest | 2   | 0    |
|                                                                                                          | bit, producing primrose, yellow or whiteper 100, 48/-                                                                                                                        | 6        | 6        | 0   | 7    |

#### DIV. VI.—CYCLAMINEUS AND CYCLAMINEUS HYBRIDS.



flowered Daffodil. This beautiful little Daffodil was found by the late Peter Barr in Spain and Portugal, at the margin of mountain streams and in flooded meadows adjoining; the moister the situation, the finer were the blooms. It is one of the earliest of Daffodils, blooming from the middle of February to early March, and is a charming, elegant little flower of very distinct form; the trumpet is rich yellow, straight and tubelike, elegantly serrated at mouth, while the perianth is reflexed like a Cyclamen. A valuable little species for pot-culture, edgings, and to naturalise in sunny damp spots in the rock garden, in grass, or at the water's edge; it delights in a dampish sandy peat soil and should be left undisturbed for years, ht. 6 in. FIRST-CLASS CERT. R.H.S. For pot culture and exh