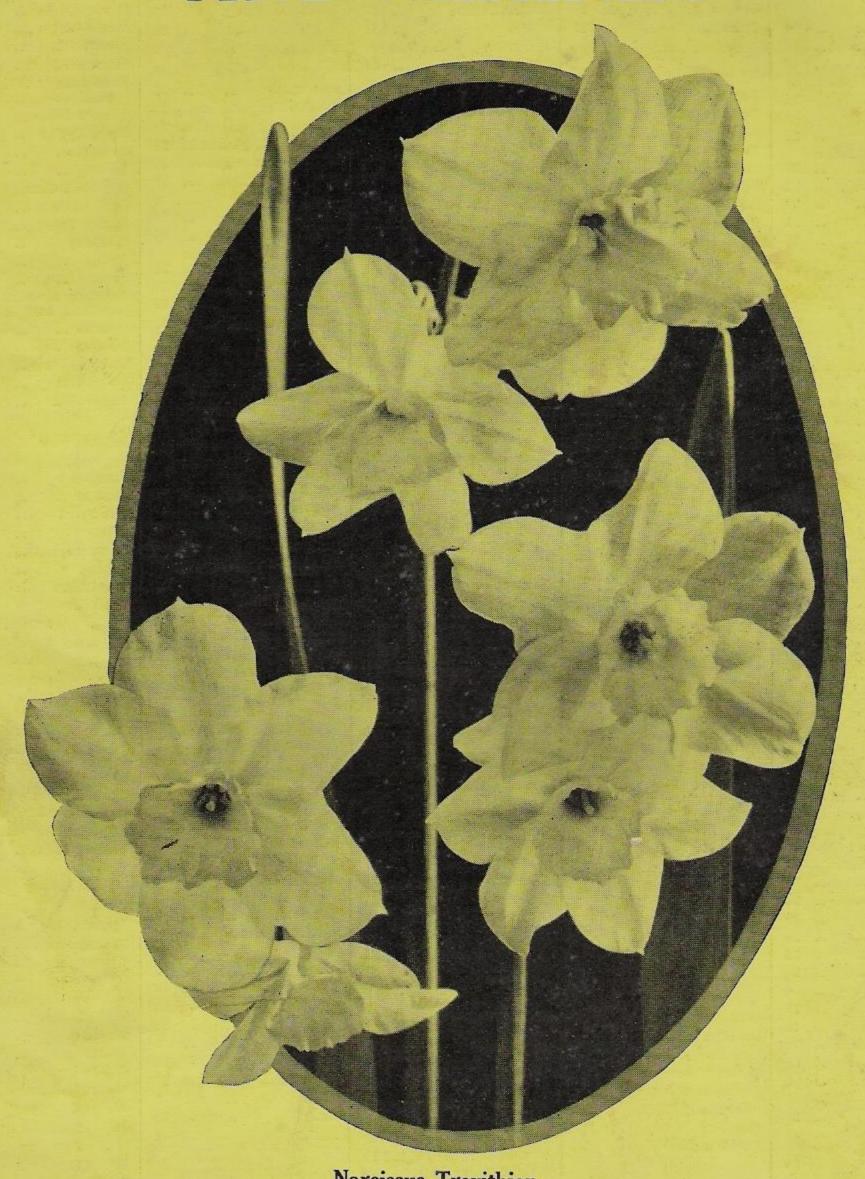

# GOLD MEDAL DAFFODILS AND NERINES

Narcissus Trevithian.
(See page 9 of Catalogue.)