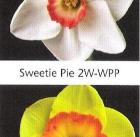

"Ainley"2W-WPP (LM) A graceful little flower the very smooth perianth reflexes slightly to show the brightly coloured cup to it best, a good show and excellent variety for the Garden. .....£12.50 each