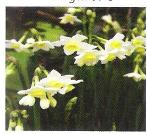

Division 8
Tazetta Daffodil Cultivars
Characteristics of Section Tazetta cleevident: usually three to twenty flower

Characteristics of Section Tazetta clearly evident: usually three to twenty flowers to a stout stem; perianth segments spreading not reflexed; flowers usually fragrant.