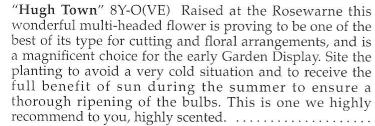

Division 8
Tazetta Daffodil Cultivars
Characteristics of Section Tazetta cleevident: usually three to twenty flower

Characteristics of Section Tazetta clearly evident: usually three to twenty flowers to a stout stem; perianth segments spreading not reflexed; flowers usually fragrant.