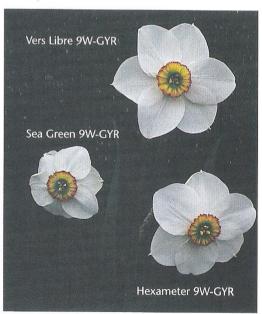

..... or 3 for £34.00

"St Petroc" (LM) S725 9W-GYR (Merlin x Lady Serena)

This is a medium sized bloom on tall stems the flowers are brilliantly coloured and have a delicate poeticus scent, has already had many wins on the Show Benches and awarded the Best Div 9 at the National show.....