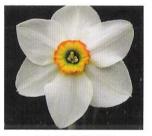

..... or 3 for £34.00

"St Petroc" (LM) S725 9W-GYR (Merlin x Lady Serena)

This is a medium sized bloom on tall stems the flowers are brilliantly coloured and have a delicate poeticus scent, has already had many wins on the Show Benches and awarded the Best Div 9 at the National show.....