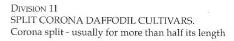

a). Collar Daffodils

Split-corona daffodils with the corona segments opposite the perianth segments; the corona segments usually in two whorls of three.

b). Papillon Daffodils

Split-corona daffodils with the corona segments alternate to the perianth segments usually in a single whorl of six.