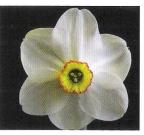

..... or 3 for £34.00

"St Petroc" (LM) S725 9W-GYR (Merlin x Lady Serena)

This is a medium sized bloom on tall stems the flowers are brilliantly coloured and have a delicate poeticus scent, has already had many wins on the Show Benches and awarded the Best Div 9 at the National show.....