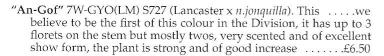

Division 7
Jonquilla and Apodanthus Daffodil
Cultivars
Characteristics of Sections Jonquilla or

Apodanthi clearly evident: one to five (rarely eight) flowers to a stem; perianth segments spreading or reflexed; corona cup-shaped, funnel-shaped or flared, usually wider than long; flowers usually fragrant.